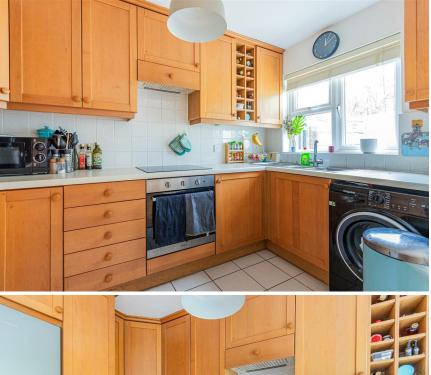

#### **ENTRANCE FOYER**

LIVING ROOM 4.29m x 4.17m (14'1" x 13'8")

**DINING AREA** 3.30m x 2.21m (10'10" x 7'3")

**KITCHEN** 3.20m x 1.88m (10'6" x 6'2")