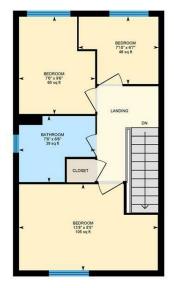

#### LANDING

BEDROOM 4.17m x 2.57m (13'8" x 8'5")

BEDROOM 2.90m x 2.29m (9'6" x 7'6")

BEDROOM 2.39m x 2.01m (7'10" x 6'7")

BATHROOM 2.29m x 1.98m (7'6" x 6'6")

EPC Rated D

**COUNCIL TAX** Band D