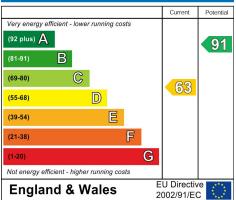

#### LANDING

BEDROOM 4.17m x 2.57m (13'8" x 8'5")

BEDROOM 2.90m x 2.29m (9'6" x 7'6")

BEDROOM 2.39m x 2.01m (7'10" x 6'7")

BATHROOM 2.29m x 1.98m (7'6" x 6'6")

EPC Rated D

**COUNCIL TAX** Band D

#### Energy Efficiency Rating

1st Flor