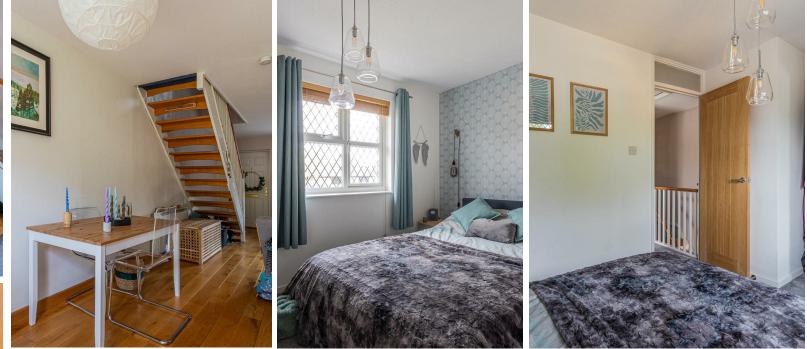

#### LANDING

BEDROOM 4.17m x 2.57m (13'8" x 8'5")

BEDROOM 2.90m x 2.29m (9'6" x 7'6")

BEDROOM 2.39m x 2.01m (7'10" x 6'7")

BATHROOM 2.29m x 1.98m (7'6" x 6'6")

EPC Rated D

**COUNCIL TAX** Band D