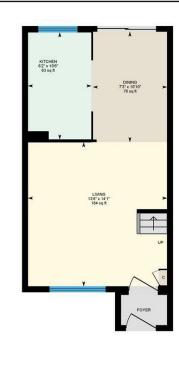

#### **ENTRANCE FOYER**

LIVING ROOM 4.29m x 4.17m (14'1" x 13'8")

**DINING AREA** 3.30m x 2.21m (10'10" x 7'3")

**KITCHEN** 3.20m x 1.88m (10'6" x 6'2")

### Riversdale, Llandaff, CRF

Main Building: Total Interior Area 695.26 sq ft