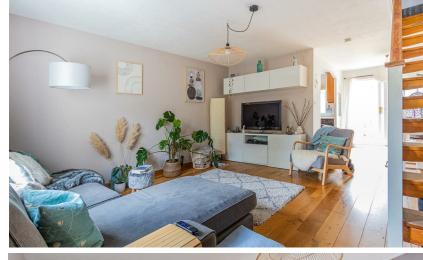

#### **ENTRANCE FOYER**

LIVING ROOM 4.29m x 4.17m (14'1" x 13'8")

**DINING AREA** 3.30m x 2.21m (10'10" x 7'3")

**KITCHEN** 3.20m x 1.88m (10'6" x 6'2")