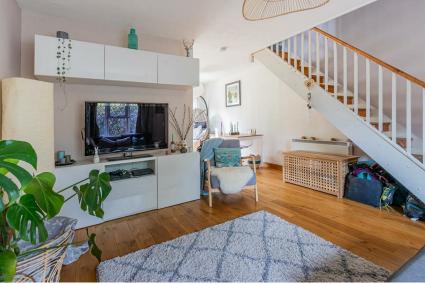

#### **ENTRANCE FOYER**

LIVING ROOM 4.29m x 4.17m (14'1" x 13'8")

**DINING AREA** 3.30m x 2.21m (10'10" x 7'3")

**KITCHEN** 3.20m x 1.88m (10'6" x 6'2")