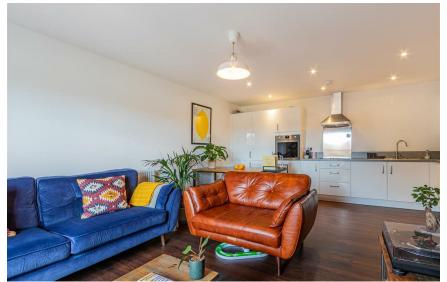

### LIVING ROOM

3.61m x 2.90m (11'10" x 9'6")

### **KITCHEN AREA**

4.75m x 3.15m (15'7" x 10'4")