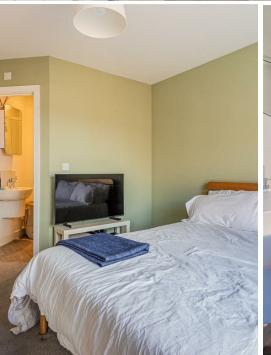

### **MASTER BEDROOM**

4.01m max x 3.48m max (13'2" max x 11'5" max)

2.01m x 1.57m (6'7" x 5'2")

### **BEDROOM TWO**

3.40m x 2.77m (11'2" x 9'1")