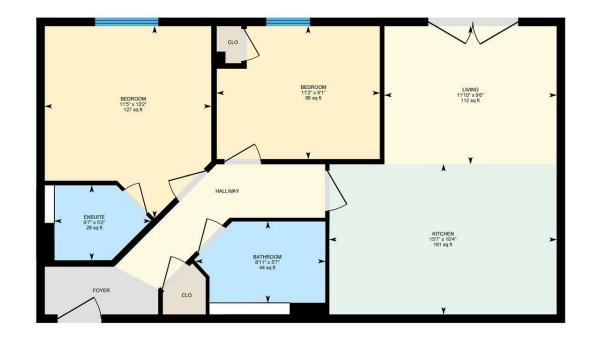

# CANTON, CF11 8GB - £230,000

A beautifully presented first floor apartment in a purpose built block in a very popular area of Canton. This proeprty encompases some 688 square foot of living space and internally comprises of an entrance hallway with storage, a good size high specification fitted kitchen which opens to a living room with a balcony seating area, bathroom and two good size double bedrooms with the master benefitting from its own ensuite. The property is entered via a communal hallway with security entryphone access with stairs rising up to the first floor. Further benefits include allocated parking and the property has a long lease of approximately 121 years remaining. The property is located close to some lovely walks around the River Ely and has lots of charm & appeal.

= 2 bathroom(s)

688.00 sq ft

### **ENTRANCE HALLWAY**

### **KITCHEN AREA**

4.75m x 3.15m (15'7" x 10'4")

### LIVING ROOM

3.61m x 2.90m (11'10" x 9'6")

### **BATHROOM**

2.72m x 1.70m (8'11" x 5'7")

### **MASTER BEDROOM**

4.01m max x 3.48m max (13'2" max x 11'5" max)

2.01m x 1.57m (6'7" x 5'2")

### **BEDROOM TWO**

3.40m x 2.77m (11'2" x 9'1")

# River House Rhodri Morgan Way, Canton, CRF

1st Floor Flat Interior Area 688.37 sq ft

**⊡**iGUIDE