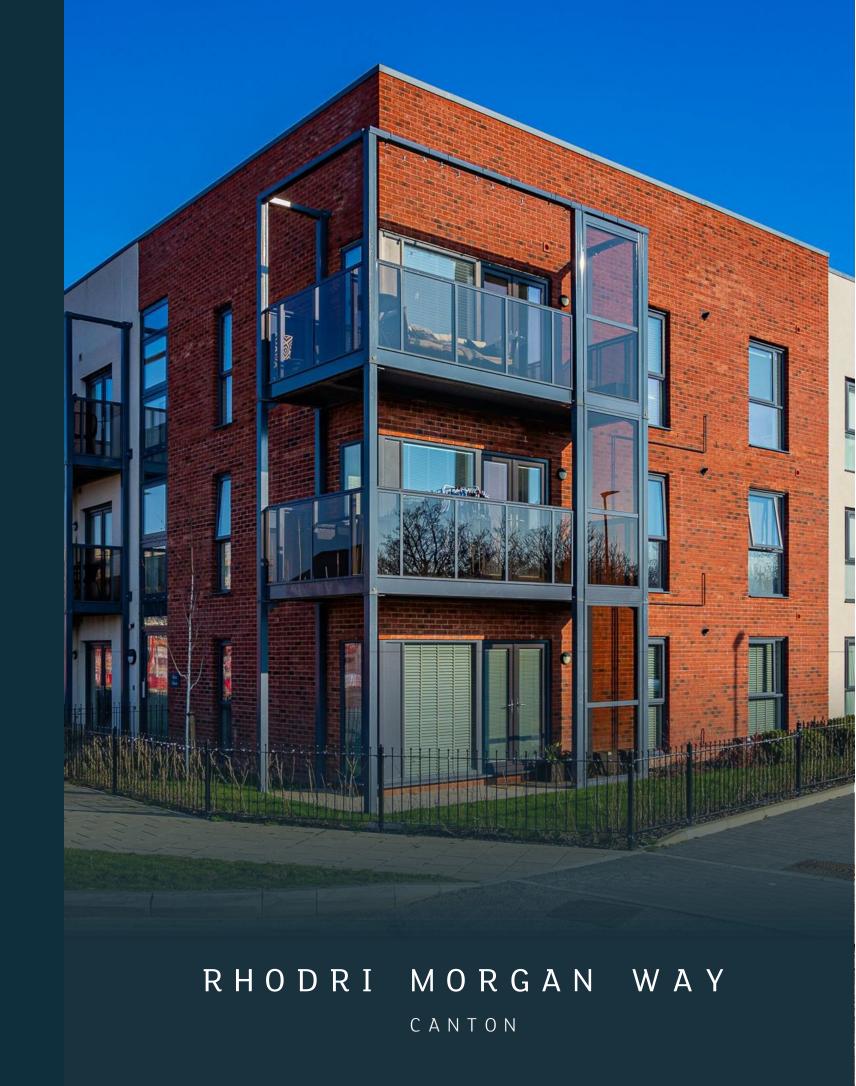

# **RHODRI MORGAN WAY**

# CANTON, CF11 8GB - £230,000

A beautifully presented first floor apartment in a purpose built block in a very popular area of Canton. This proeprty encompases some 688 square foot of living space and internally comprises of an entrance hallway with storage, a good size high specification fitted kitchen which opens to a living room with a balcony seating area, bathroom and two good size double bedrooms with the master benefitting from its own ensuite. The property is entered via a communal hallway with security entryphone access with stairs rising up to the first floor. Further benefits include allocated parking and the property has a long lease of approximately 121 years remaining. The property is located close to some lovely walks around the River Ely and has lots of charm & appeal.