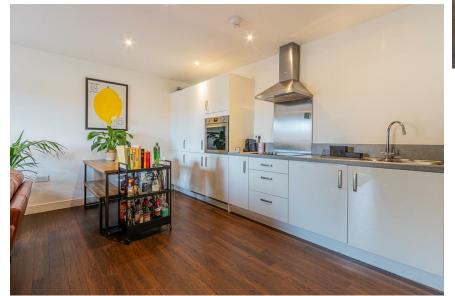

E HALLWAY**

### **KITCHEN AREA**

4.75m x 3.15m (15'7" x 10'4")

### LIVING ROOM

3.61m x 2.90m (11'10" x 9'6")

### **BATHROOM**

2.72m x 1.70m (8'11" x 5'7")

### **MASTER BEDROOM**

4.01m max x 3.48m max (13'2" max x 11'5" max)

2.01m x 1.57m (6'7" x 5'2")

### **BEDROOM TWO**

3.40m x 2.77m (11'2" x 9'1")

### PARKING & OTHER INFORMATION

The apartment comes with an allocated parking space. There are other spaces available in very close proximity for further vehicles.

Secure Bike Storage

### **COUNCIL TAX**

Band D

# **TENURE**

We have been advised the property is leasehold with approximately 121 years remaining.

Service charge - £1240.67pa (subject to annual review)

Ground rent - £125pa Park charge - £80pa

Your legal representative should confirm this.

## **EPC**

EPC B



















# River House Rhodri Morgan Way, Canton, CRF

1st Floor Flat Interior Area 688.37 sq ft







**⊡**iGUIDE