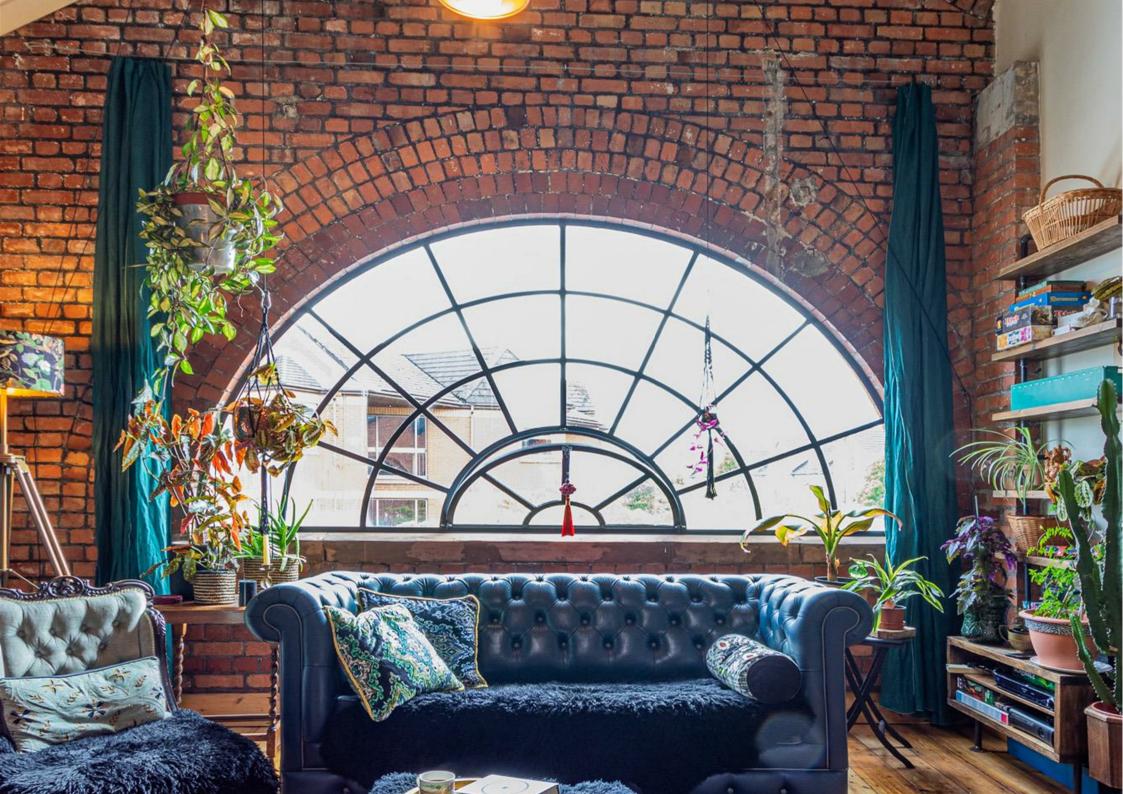

## PENDYRIS STREET

, CF11 6BH - £1,150 PCM

1 bedroom(s) 1 bathroom(s) 877.00 sq ft

Jeffrey Ross are delighted to market this stand out one bedroom duplex characterful warehouse style apartment, within this historic sympathetically converted former tram depot. which is located in a prime location adjacent to the popular Tramshed Music & Arts venue and just a short walk from the city centre, Central Square and Cardiff central railway station. A lift and staircase from the ground floor lobby gives access to the apartment which comprises entrance hall, impressive living/dining space with vaulted ceiling and feature exposed brick wall, striped wood floorboards, exposed roof trusses and large south facing arch window. There is a contemporary kitchen with built-in appliances, a utility/store room, a stylish shower room and a mezzanine level providing a spacious double bedroom with a unique handmade piece of furniture with a sunken king size bed, storage area and roof window. The property has been meticulously decorated boasting with colour and natural light, an absolute must see!! It further benefits from electric heating. NO PARKING with the apartment.