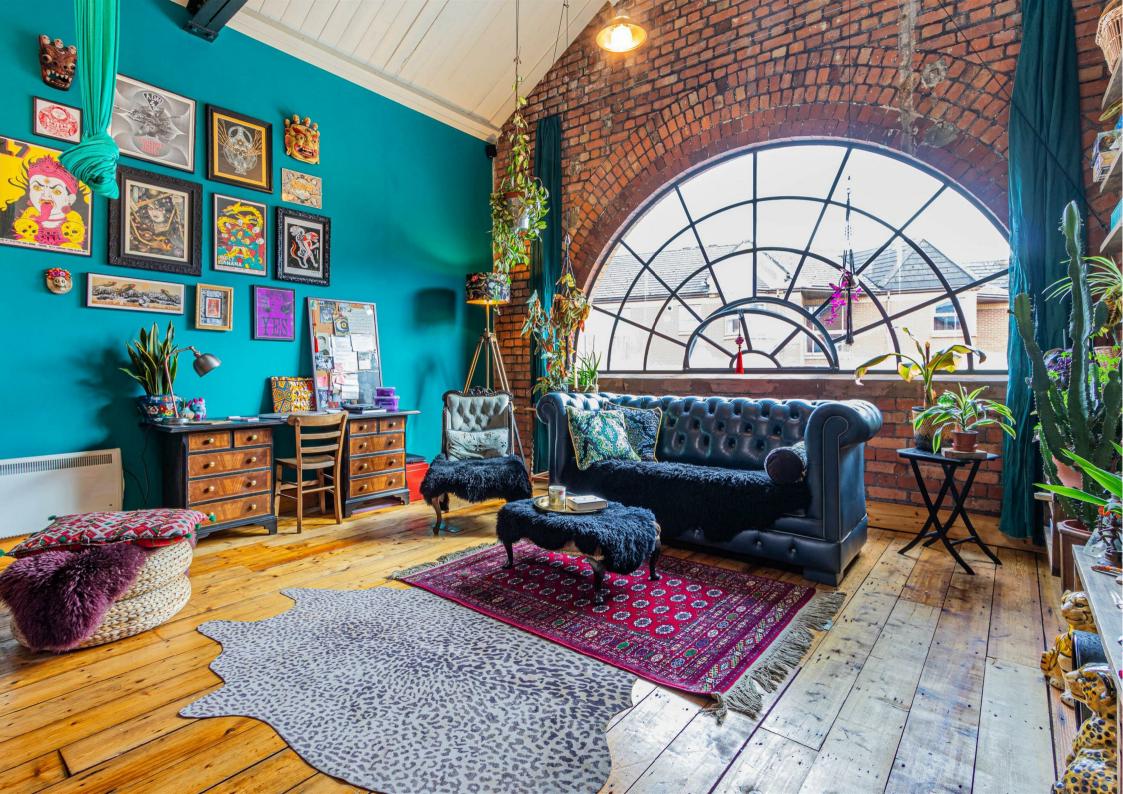

## PENDYRIS STREET

, CF11 6BH - £1,150 PCM

1 bedroom(s) 1 bathroom(s) 877.00 sq ft

Jeffrey Ross are delighted to market this stand out one bedroom duplex characterful warehouse style apartment, within this historic sympathetically converted former tram depot. which is located in a prime location adjacent to the popular Tramshed Music & Arts venue and just a short walk from the city centre, Central Square and Cardiff central railway station. A lift and staircase from the ground floor lobby gives access to the apartment which comprises entrance hall, impressive living/dining space with vaulted ceiling and feature exposed brick wall, striped wood floorboards, exposed roof trusses and large south facing arch window. There is a contemporary kitchen with built-in appliances, a utility/store room, a stylish shower room and a mezzanine level providing a spacious double bedroom with a unique handmade piece of furniture with a sunken king size bed, storage area and roof window. The property has been meticulously decorated boasting with colour and natural light, an absolute must see!! It further benefits from electric heating. NO PARKING with the apartment.

## Energy Efficiency Rating

A fantastic opportunity to reside in this uniquely decorated apartment in this Grade II listed building!

••

Comments by Ms Cody Byrne

Tramshed

Total Area: 877 ft<sup>2</sup> ... 81.5 m<sup>2</sup> All measurements are approximate and for display purposes only