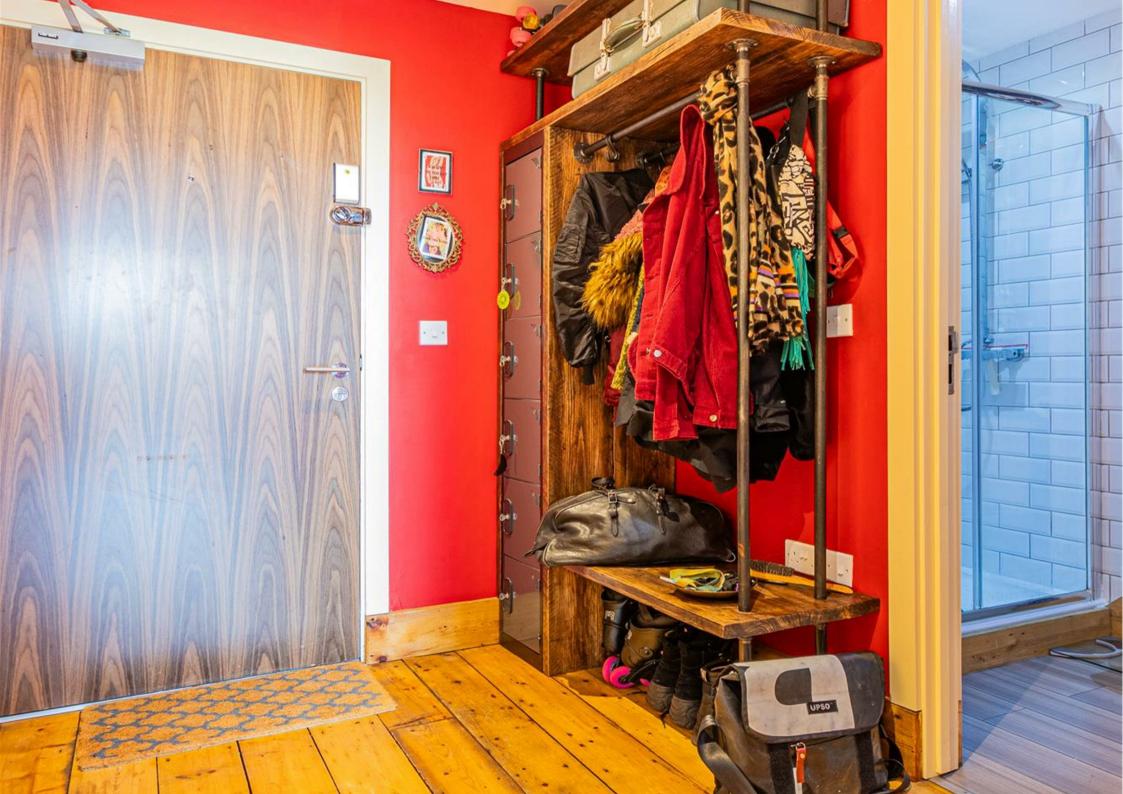

## PENDYRIS STREET

, CF11 6BH - £1,150 PCM

1 bedroom(s) 1 bathroom(s) 877.00 sq ft

Jeffrey Ross are delighted to market this stand out one bedroom duplex characterful warehouse style apartment, within this historic sympathetically converted former tram depot. which is located in a prime location adjacent to the popular Tramshed Music & Arts venue and just a short walk from the city centre, Central Square and Cardiff central railway station. A lift and staircase from the ground floor lobby gives access to the apartment which comprises entrance hall, impressive living/dining space with vaulted ceiling and feature exposed brick wall, striped wood floorboards, exposed roof trusses and large south facing arch window. There is a contemporary kitchen with built-in appliances, a utility/store room, a stylish shower room and a mezzanine level providing a spacious double bedroom with a unique handmade piece of furniture with a sunken king size bed, storage area and roof window. The property has been meticulously decorated boasting with colour and natural light, an absolute must see!! It further benefits from electric heating. NO PARKING with the apartment.