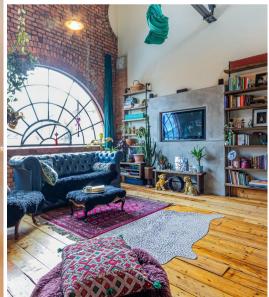

## PENDYRIS STREET

, CF11 6BH - £1,150 PCM

1 bedroom(s) 1 bathroom(s) 877.00 sq ft

Jeffrey Ross are delighted to market this stand out one bedroom duplex characterful warehouse style apartment, within this historic sympathetically converted former tram depot. which is located in a prime location adjacent to the popular Tramshed Music & Arts venue and just a short walk from the city centre, Central Square and Cardiff central railway station. A lift and staircase from the ground floor lobby gives access to the apartment which comprises entrance hall, impressive living/dining space with vaulted ceiling and feature exposed brick wall, striped wood floorboards, exposed roof trusses and large south facing arch window. There is a contemporary kitchen with built-in appliances, a utility/store room, a stylish shower room and a mezzanine level providing a spacious double bedroom with a unique handmade piece of furniture with a sunken king size bed, storage area and roof window. The property has been meticulously decorated boasting with colour and natural light, an absolute must see!! It further benefits from electric heating. NO PARKING with the apartment.