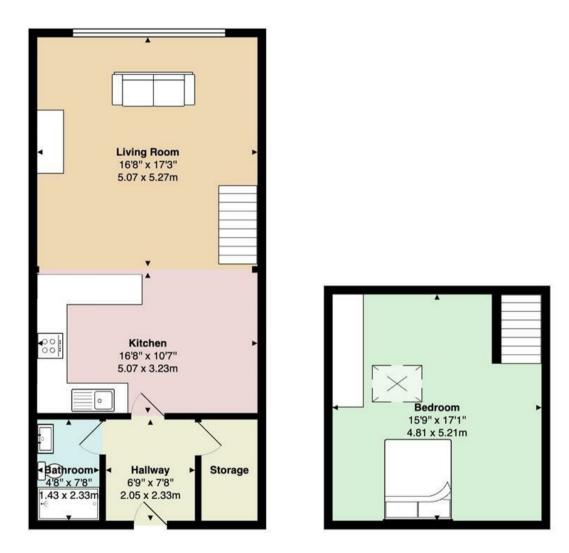

## PENDYRIS STREET

, CF11 6BH - £1,150 PCM

1 bedroom(s) 1 bathroom(s) 877.00 sq ft

Jeffrey Ross are delighted to market this stand out one bedroom duplex characterful warehouse style apartment, within this historic sympathetically converted former tram depot. which is located in a prime location adjacent to the popular Tramshed Music & Arts venue and just a short walk from the city centre, Central Square and Cardiff central railway station. A lift and staircase from the ground floor lobby gives access to the apartment which comprises entrance hall, impressive living/dining space with vaulted ceiling and feature exposed brick wall, striped wood floorboards, exposed roof trusses and large south facing arch window. There is a contemporary kitchen with built-in appliances, a utility/store room, a stylish shower room and a mezzanine level providing a spacious double bedroom with a unique handmade piece of furniture with a sunken king size bed, storage area and roof window. The property has been meticulously decorated boasting with colour and natural light, an absolute must see!! It further benefits from electric heating. NO PARKING with the apartment.

## Energy Efficiency Rating

A fantastic opportunity to reside in this uniquely decorated apartment in this Grade II listed building!

••

Comments by Ms Cody Byrne

Tramshed

Total Area: 877 ft<sup>2</sup> ... 81.5 m<sup>2</sup> All measurements are approximate and for display purposes only