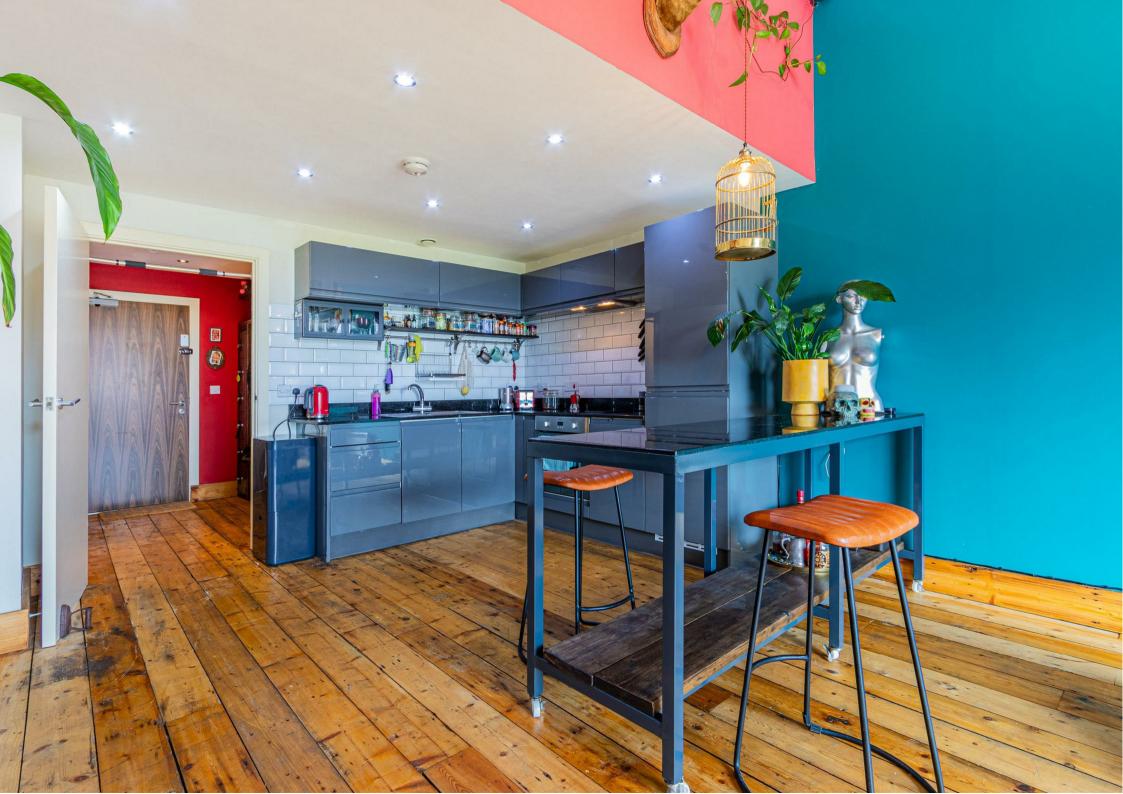

## PENDYRIS STREET

, CF11 6BH - £1,150 PCM

1 bedroom(s) 1 bathroom(s) 877.00 sq ft

Jeffrey Ross are delighted to market this stand out one bedroom duplex characterful warehouse style apartment, within this historic sympathetically converted former tram depot. which is located in a prime location adjacent to the popular Tramshed Music & Arts venue and just a short walk from the city centre, Central Square and Cardiff central railway station. A lift and staircase from the ground floor lobby gives access to the apartment which comprises entrance hall, impressive living/dining space with vaulted ceiling and feature exposed brick wall, striped wood floorboards, exposed roof trusses and large south facing arch window. There is a contemporary kitchen with built-in appliances, a utility/store room, a stylish shower room and a mezzanine level providing a spacious double bedroom with a unique handmade piece of furniture with a sunken king size bed, storage area and roof window. The property has been meticulously decorated boasting with colour and natural light, an absolute must see!! It further benefits from electric heating. NO PARKING with the apartment.