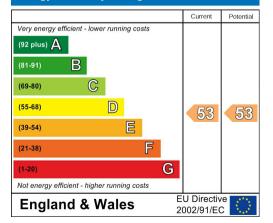

EPC Rating: E Council Tax Band: D

A holding fee of one weeks' rent will be payable to secure the dwelling. This will be deducted from the final balance payable upon moving into the dwelling, subject to a successful application. Jeffrey Ross Limited reserves the right to retain this payment should the applicant have provided false or misleading information at the time of applying for the dwelling or failed to take reasonable steps to enter into the Standard Occupation Contract.

## Energy Efficiency Rating

A fantastic opportunity to reside in this uniquely decorated apartment in this Grade II listed building!

••

Comments by Ms Cody Byrne

Tramshed

Total Area: 877 ft<sup>2</sup> ... 81.5 m<sup>2</sup> All measurements are approximate and for display purposes only