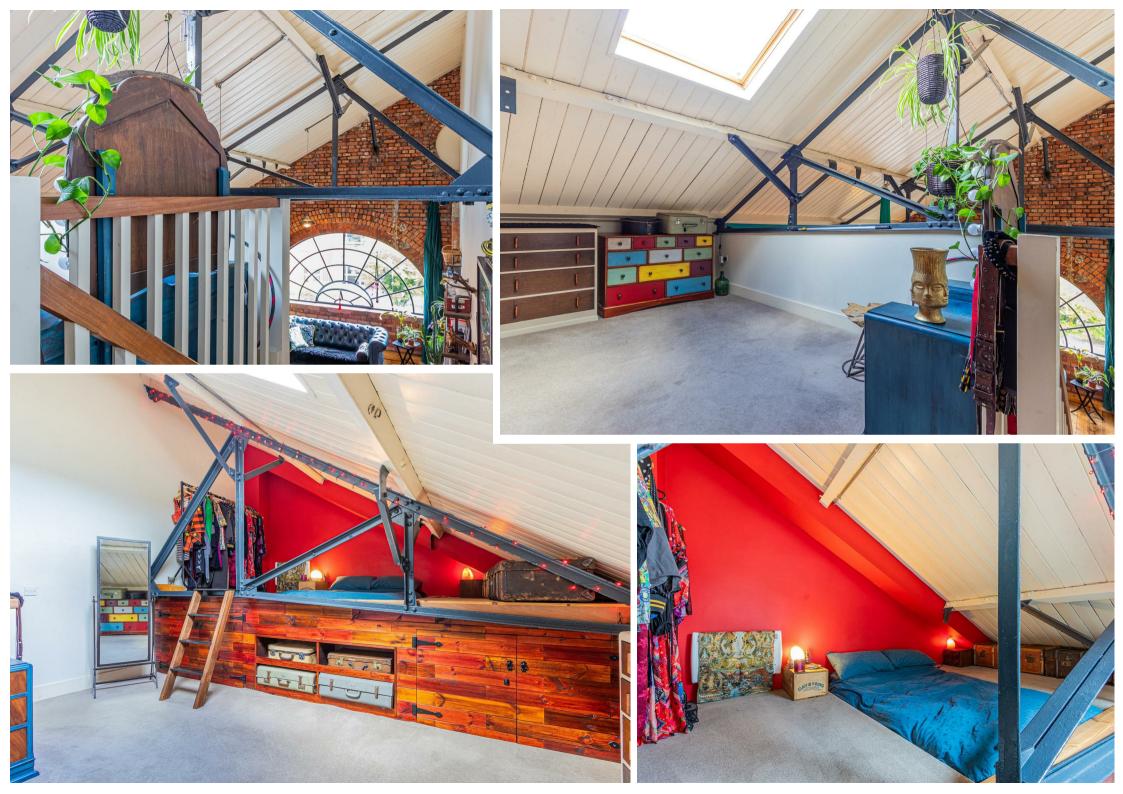

## PENDYRIS STREET

, CF11 6BH - £1,150 PCM

1 bedroom(s) 1 bathroom(s) 877.00 sq ft

Jeffrey Ross are delighted to market this stand out one bedroom duplex characterful warehouse style apartment, within this historic sympathetically converted former tram depot. which is located in a prime location adjacent to the popular Tramshed Music & Arts venue and just a short walk from the city centre, Central Square and Cardiff central railway station. A lift and staircase from the ground floor lobby gives access to the apartment which comprises entrance hall, impressive living/dining space with vaulted ceiling and feature exposed brick wall, striped wood floorboards, exposed roof trusses and large south facing arch window. There is a contemporary kitchen with built-in appliances, a utility/store room, a stylish shower room and a mezzanine level providing a spacious double bedroom with a unique handmade piece of furniture with a sunken king size bed, storage area and roof window. The property has been meticulously decorated boasting with colour and natural light, an absolute must see!! It further benefits from electric heating. NO PARKING with the apartment.