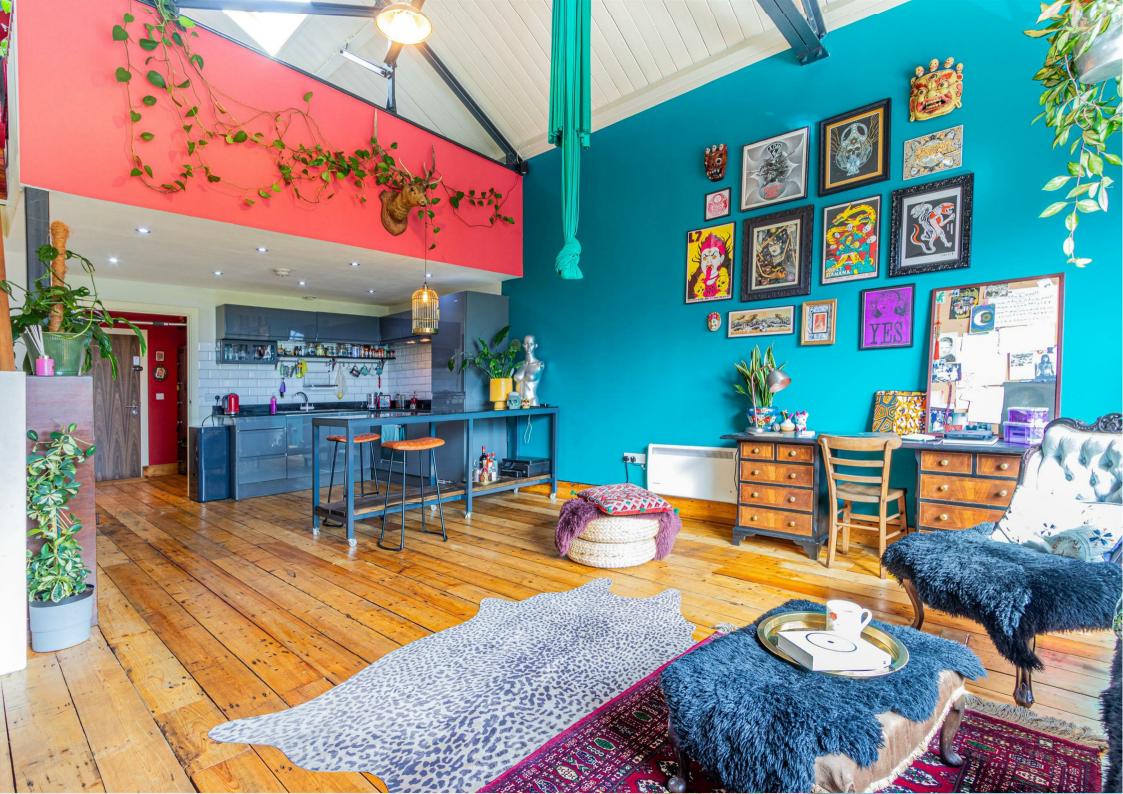

## PENDYRIS STREET

, CF11 6BH - £1,150 PCM

1 bedroom(s) 1 bathroom(s) 877.00 sq ft

Jeffrey Ross are delighted to market this stand out one bedroom duplex characterful warehouse style apartment, within this historic sympathetically converted former tram depot. which is located in a prime location adjacent to the popular Tramshed Music & Arts venue and just a short walk from the city centre, Central Square and Cardiff central railway station. A lift and staircase from the ground floor lobby gives access to the apartment which comprises entrance hall, impressive living/dining space with vaulted ceiling and feature exposed brick wall, striped wood floorboards, exposed roof trusses and large south facing arch window. There is a contemporary kitchen with built-in appliances, a utility/store room, a stylish shower room and a mezzanine level providing a spacious double bedroom with a unique handmade piece of furniture with a sunken king size bed, storage area and roof window. The property has been meticulously decorated boasting with colour and natural light, an absolute must see!! It further benefits from electric heating. NO PARKING with the apartment.