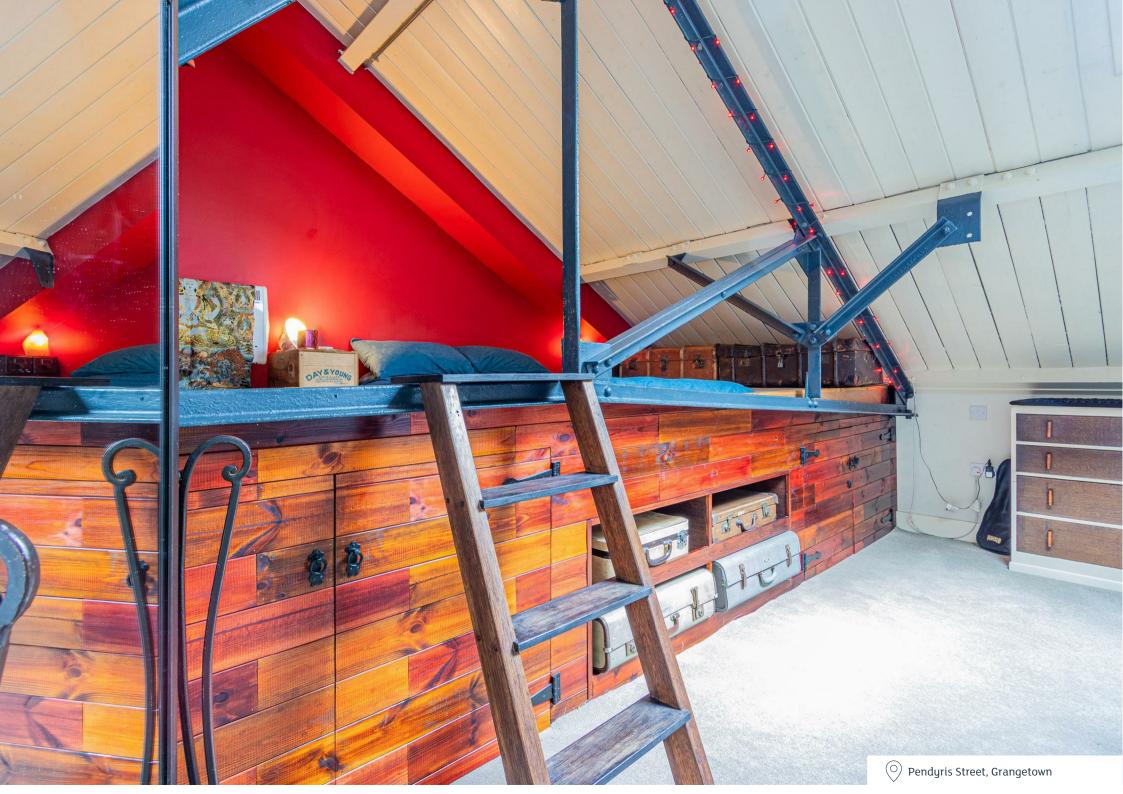

## PENDYRIS STREET

, CF11 6BH - £1,150 PCM

1 bedroom(s) 1 bathroom(s) 877.00 sq ft

Jeffrey Ross are delighted to market this stand out one bedroom duplex characterful warehouse style apartment, within this historic sympathetically converted former tram depot. which is located in a prime location adjacent to the popular Tramshed Music & Arts venue and just a short walk from the city centre, Central Square and Cardiff central railway station. A lift and staircase from the ground floor lobby gives access to the apartment which comprises entrance hall, impressive living/dining space with vaulted ceiling and feature exposed brick wall, striped wood floorboards, exposed roof trusses and large south facing arch window. There is a contemporary kitchen with built-in appliances, a utility/store room, a stylish shower room and a mezzanine level providing a spacious double bedroom with a unique handmade piece of furniture with a sunken king size bed, storage area and roof window. The property has been meticulously decorated boasting with colour and natural light, an absolute must see!! It further benefits from electric heating. NO PARKING with the apartment.