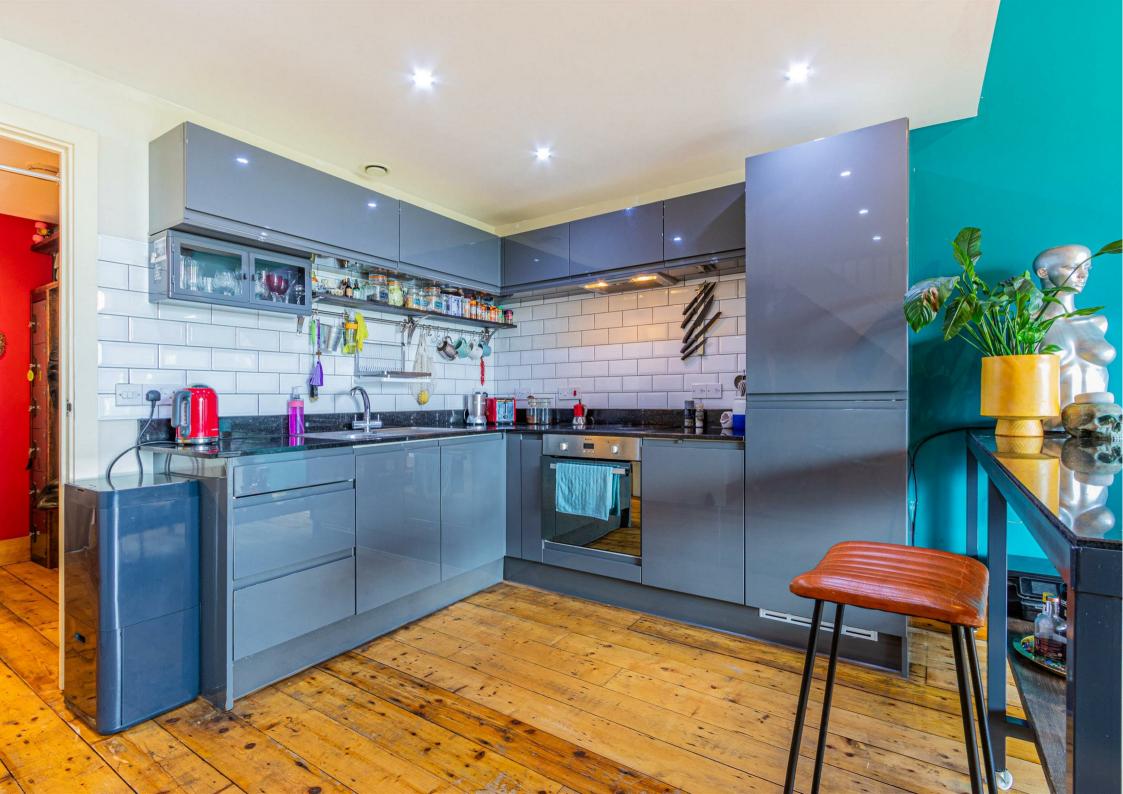

## PENDYRIS STREET

, CF11 6BH - £1,150 PCM

1 bedroom(s) 1 bathroom(s) 877.00 sq ft

Jeffrey Ross are delighted to market this stand out one bedroom duplex characterful warehouse style apartment, within this historic sympathetically converted former tram depot. which is located in a prime location adjacent to the popular Tramshed Music & Arts venue and just a short walk from the city centre, Central Square and Cardiff central railway station. A lift and staircase from the ground floor lobby gives access to the apartment which comprises entrance hall, impressive living/dining space with vaulted ceiling and feature exposed brick wall, striped wood floorboards, exposed roof trusses and large south facing arch window. There is a contemporary kitchen with built-in appliances, a utility/store room, a stylish shower room and a mezzanine level providing a spacious double bedroom with a unique handmade piece of furniture with a sunken king size bed, storage area and roof window. The property has been meticulously decorated boasting with colour and natural light, an absolute must see!! It further benefits from electric heating. NO PARKING with the apartment.