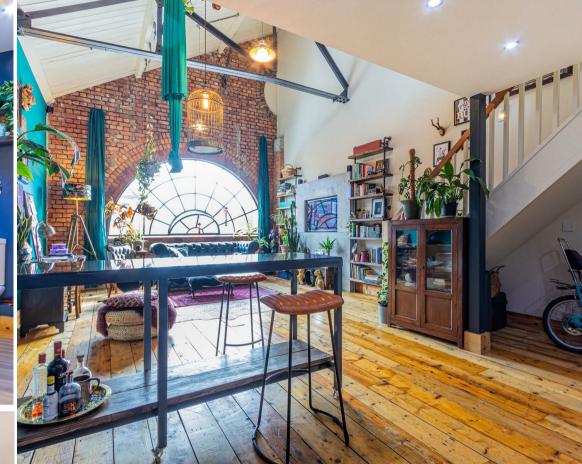

## PENDYRIS STREET

, CF11 6BH - £1,150 PCM

1 bedroom(s) 1 bathroom(s) 877.00 sq ft

Jeffrey Ross are delighted to market this stand out one bedroom duplex characterful warehouse style apartment, within this historic sympathetically converted former tram depot. which is located in a prime location adjacent to the popular Tramshed Music & Arts venue and just a short walk from the city centre, Central Square and Cardiff central railway station. A lift and staircase from the ground floor lobby gives access to the apartment which comprises entrance hall, impressive living/dining space with vaulted ceiling and feature exposed brick wall, striped wood floorboards, exposed roof trusses and large south facing arch window. There is a contemporary kitchen with built-in appliances, a utility/store room, a stylish shower room and a mezzanine level providing a spacious double bedroom with a unique handmade piece of furniture with a sunken king size bed, storage area and roof window. The property has been meticulously decorated boasting with colour and natural light, an absolute must see!! It further benefits from electric heating. NO PARKING with the apartment.