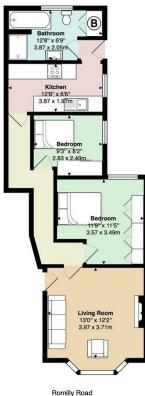

all equipped with built in wardrobes, separate living room with bay fronted windows, modern bathroom with walk in shower and separate bath and a large kitchen with integrated appliances. The property comes fully furnished and further benefits from Gas Central Heating. An immaculate property, a must see!

EPC Rating C Council Tax Band D

A holding fee of one weeks' rent will be payable to secure the dwelling. This will be deducted from the final balance payable upon moving into the dwelling, subject to a successful application. Jeffrey Ross Limited reserves the right to retain this payment should the applicant have provided false or misleading information at the time of applying for the dwelling or failed to take reasonable steps to enter into the Standard Occupation

























Total Area: 637 ft<sup>2</sup> ... 59.2 m<sup>2</sup>