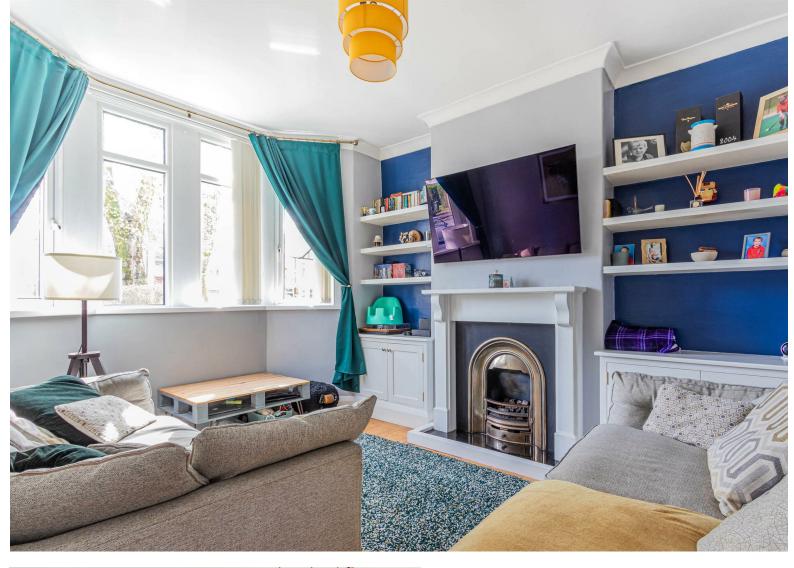

CARDIFF'S HOME FOR

STYLISH SALES

& LETTINGS



**JeffreyRoss** 











# **HALLWAY**

4.09m x 1.75m max (13'5" x 5'9" max)

## **LIVING ROOM**

4.11m x 3.30m (13'6" x 10'10")

## **DINING ROOM**

3.81m x 3.20m (12'6" x 10'6")

# **KITCHEN**

5.56m x 2.21m max (18'3" x 7'3" max)

#### **GROUND FLOOR W.C**

2.21m x 1.42m (7'3" x 4'8")

#### **LANDING**

#### **BEDROOM ONE**

4.11m x 2.57m to built in wardrobes (13'6" x 8'5" to built in wardrobes)

#### **BEDROOM TWO**

3.76m x 3.12m max (12'4" x 10'3" max)

## **BEDROOM THREE**

2.31m x 1.88m (7'7" x 6'2")

## **BATHROOM**

2.41m x 2.26m (7'11" x 7'5")

## FRONT GARDEN & DRIVEWAY

There is a block paved driveway with a front garden laid with artificial grass.
There is a wooden fence to the rear with a lockable wooden gate which gives access to the rear garden.

#### **REAR GARDEN**

An attractive rear