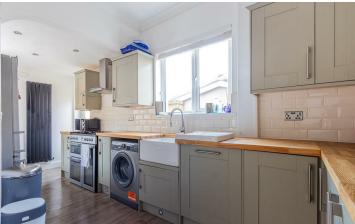

CARDIFF'S HOME FOR

STYLISH SALES

& LETTINGS



**JeffreyRoss** 











# **HALLWAY**

4.09m x 1.75m max (13'5" x 5'9" max)

## **LIVING ROOM**

4.11m x 3.30m (13'6" x 10'10")

## **DINING ROOM**

3.81m x 3.20m (12'6" x 10'6")

# **KITCHEN**

5.56m x 2.21m max (18'3" x 7'3" max)

#### **GROUND FLOOR W.C**

2.21m x 1.42m (7'3" x 4'8")

#### **LANDING**

#### **BEDROOM ONE**

4.11m x 2.57m to built in wardrobes (13'6" x 8'5" to built in wardrobes)

#### **BEDROOM TWO**

3.76m x 3.12m max (12'4" x 10'3" max)

## **BEDROOM THREE**

2.31m x 1.88m (7'7" x 6'2")

## **BATHROOM**

2.41m x 2.26m (7'11" x 7'5")

## FRONT GARDEN & DRIVEWAY

There is a block paved driveway with a front garden laid with artificial grass.
There is a wooden fence to the rear with a lockable wooden gate which gives access to the rear garden.

#### **REAR GARDEN**

An attractive rear garde