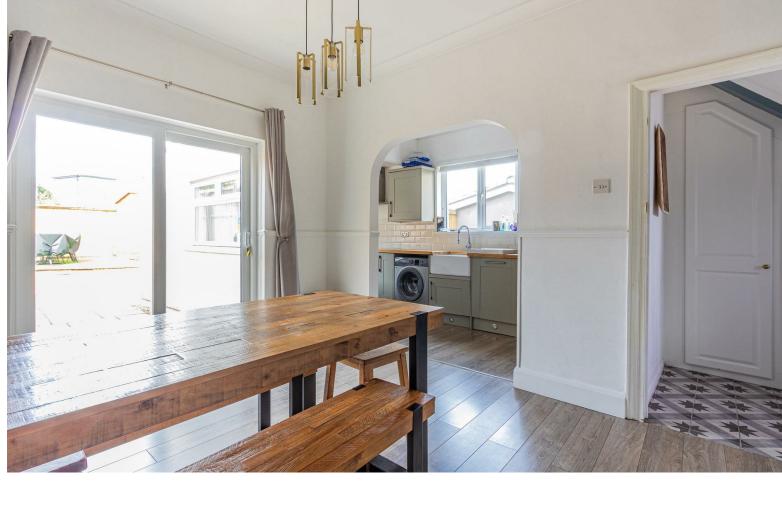

## **DINING ROOM**

3.81m x 3.20m (12'6" x 10'6")

# **KITCHEN**

5.56m x 2.21m max (18'3" x 7'3" max)