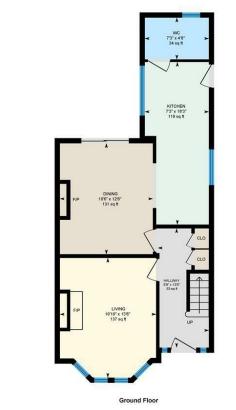

# **HALLWAY**

4.09m x 1.75m max (13'5" x 5'9" max)

## **LIVING ROOM**

4.11m x 3.30m (13'6" x 10'10")

## **DINING ROOM**

3.81m x 3.20m (12'6" x 10'6")

# **KITCHEN**

5.56m x 2.21m max (18'3" x 7'3" max)

#### **GROUND FLOOR W.C**

2.21m x 1.42m (7'3" x 4'8")

#### **LANDING**