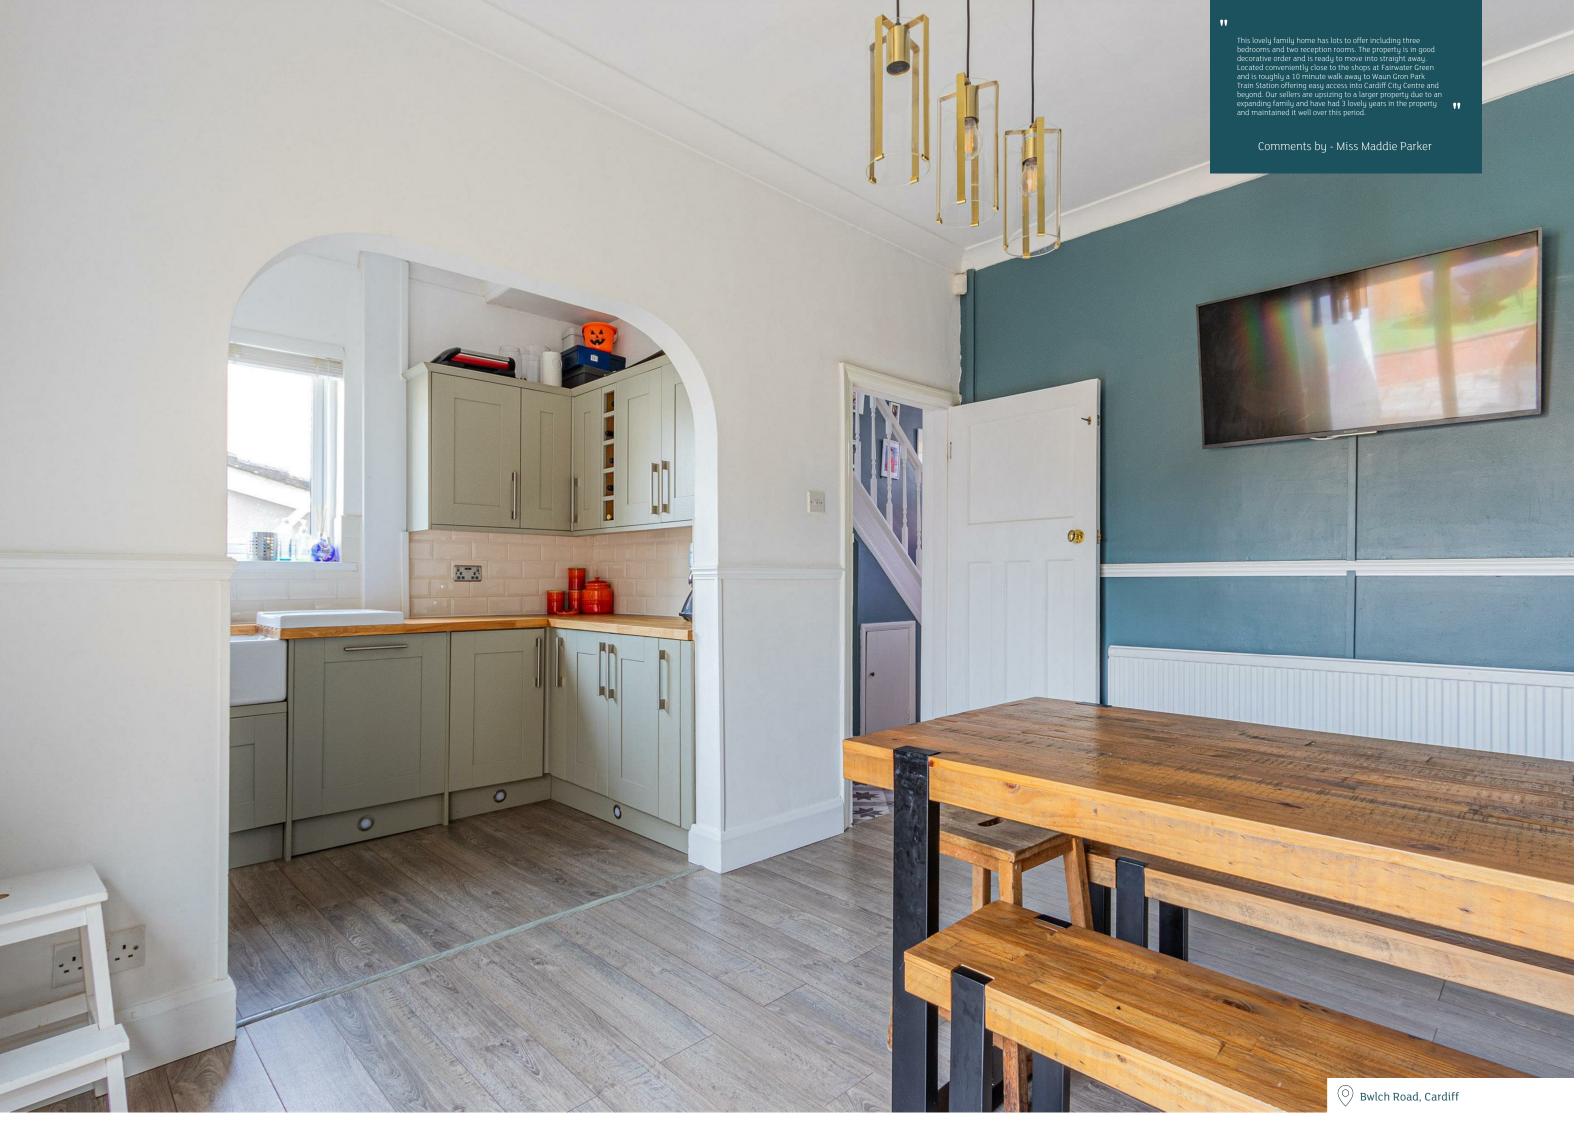

## **DINING ROOM**

3.81m x 3.20m (12'6" x 10'6")

# **KITCHEN**

5.56m x 2.21m max (18'3" x 7'3" max)