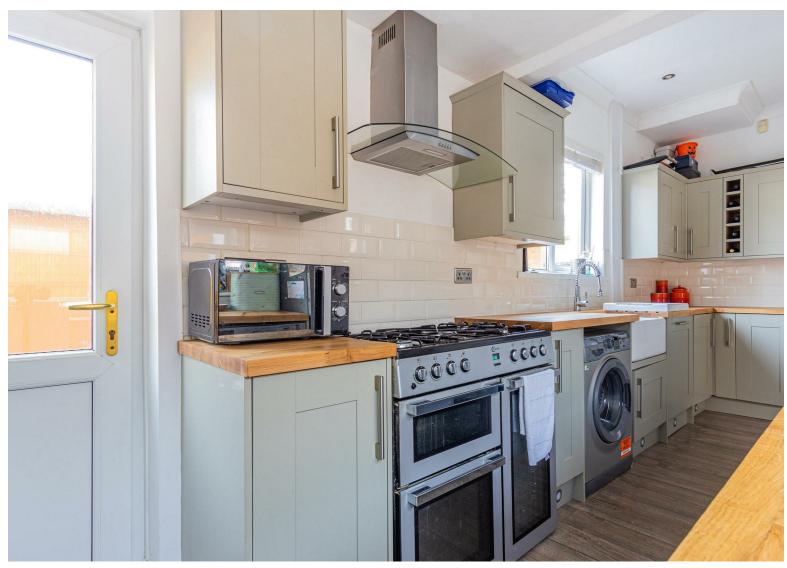

3.76m x 3.12m max (12'4" x 10'3" max)

## **BEDROOM THREE**

2.31m x 1.88m (7'7" x 6'2")

## **BATHROOM**

2.41m x 2.26m (7'11" x 7'5")

## FRONT GARDEN & DRIVEWAY

There is a block paved driveway with a front garden laid with artificial grass.
There is a wooden fence to the rear with a lockable wooden gate which gives access to the rear garden.

#### **REAR GARDEN**

An attractive rear garden with wooden fenced boundaries and a patio area with steps leading to an area laid with artificial grass. To the rear of the property there is a garden summerhouse/bar made from timber with a hinged vertical opening.

## **COUNCIL TAX**

Band D

#### **TENURE**

We have been advised by our seller client that the property is Freehold. Your legal representative should confirm this.

## **EPC**

D 59







# **BWLCH ROAD**

FAIRWATER, CF5 3DA - £329,950

3 bedrooms 1 bathroom(s) 930.00 sq ft

A well presented semi detached family home located conveniently close to the shops in Fairwater Green and Waun-Gron Park Train Station.

Encompassing some 930 square feet of living accomodation and comprising of an entrance hallway, living room, dining room, 18' fitted kitchen, ground floor W.C. Upstairs there are three good size bedrooms and a family bathroom. Outside you will find driveway parking as well as a front garden. To the rear is an attractive, low maintenance rear garden with a timber summerhouse.

# PROPERTY SPECIALIST

Miss Maddie Parker maddie@jeffreyross.co.uk 02920499680 Sales Progressor

# Bwlch Road, Fairwater, CRF

Main Building: Total Interior Area 930.50 sq ft