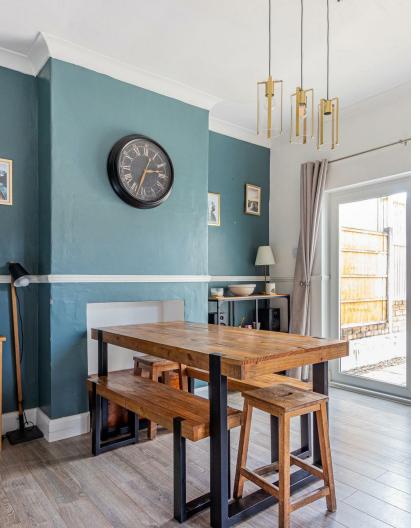

CARDIFF'S HOME FOR

STYLISH SALES

& LETTINGS



**JeffreyRoss** 











# **HALLWAY**

4.09m x 1.75m max (13'5" x 5'9" max)

## **LIVING ROOM**

4.11m x 3.30m (13'6" x 10'10")

## **DINING ROOM**

3.81m x 3.20m (12'6" x 10'6")

# **KITCHEN**

5.56m x 2.21m max (18'3" x 7'3" max)

#### **GROUND FLOOR W.C**

2.21m x 1.42m (7'3" x 4'8")

#### **LANDING**

#### **BEDROOM ONE**

4.11m x 2.57m to built in wardrobes (13'6" x 8'5" to built in wardrobes)

#### **BEDROOM TWO**

3.76m x 3.12m max (12'4" x 10'3" max)

## **BEDROOM THREE**

2.31m x 1.88m (7'7" x 6'2")

## **BATHROOM**

2.41m x 2.26m (7'11" x 7'5")

## FRONT GARDEN & DRIVEWAY

There is a block paved driveway with a front garden laid with artificial grass.
There is a wooden fence to the rear with a lockable wooden gate which gives access to the rear garden.

#### **REAR GARDEN**

An attractive rear gar