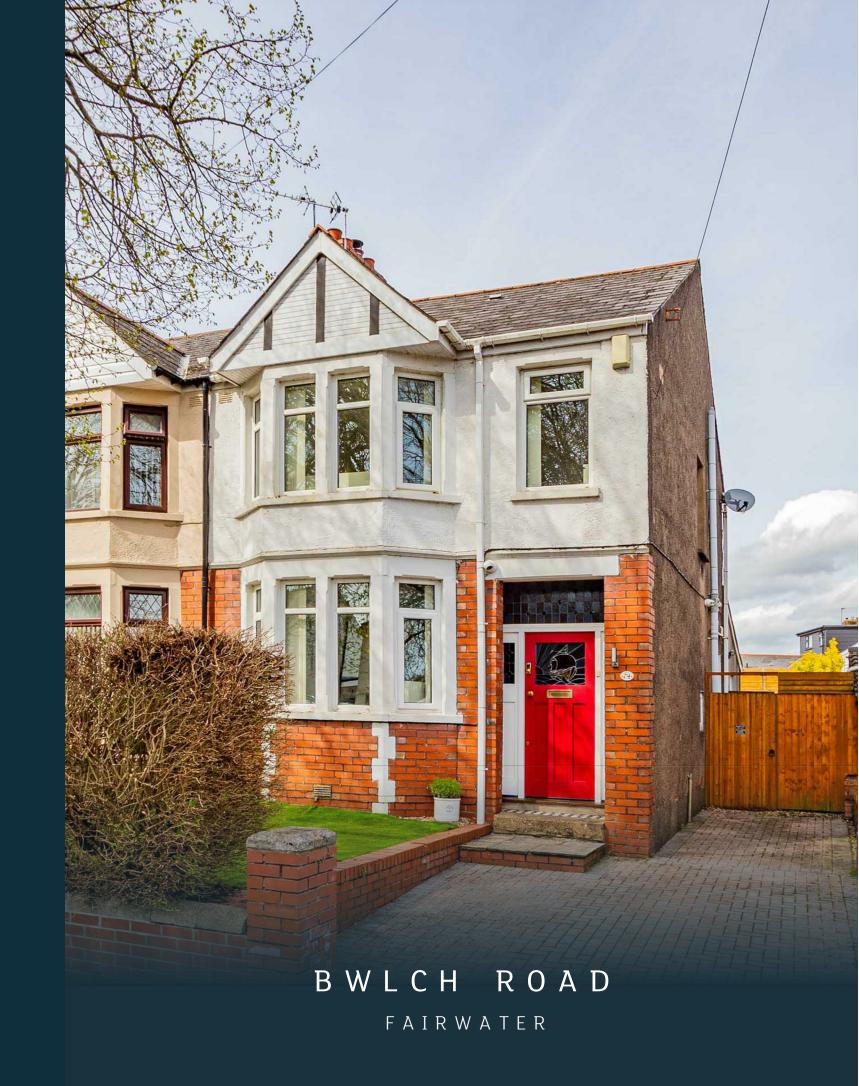

# **BWLCH ROAD**

FAIRWATER, CF5 3DA - £329,950

3 bedrooms 1 bathroom(s) 930.00 sq ft

A well presented semi detached family home located conveniently close to the shops in Fairwater Green and Waun-Gron Park Train Station.

Encompassing some 930 square feet of living accomodation and comprising of an entrance hallway, living room, dining room, 18' fitted kitchen, ground floor W.C. Upstairs there are three good size bedrooms and a family bathroom. Outside you will find driveway parking as well as a front garden. To the rear is an attractive, low maintenance rear garden with a timber summerhouse.

## FRONT GARDEN & DRIVEWAY

There is a block paved driveway with a front garden laid with artificial grass.
There is a wooden fence to the rear with a lockable wooden gate which gives access to the rear garden.