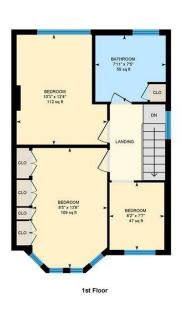

#### **LANDING**

#### **BEDROOM ONE**

4.11m x 2.57m to built in wardrobes (13'6" x 8'5" to built in wardrobes)

#### **BEDROOM TWO**

3.76m x 3.12m max (12'4" x 10'3" max)

## **BEDROOM THREE**

2.31m x 1.88m (7'7" x 6'2")

## **BATHROOM**

2.41m x 2.26m (7'11" x 7'5")