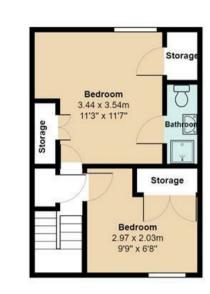

## Energy Efficiency Rating

Superb three bedroom apartment within walking distance of Pontcanna and just 100m from Thompson Park.

...

Comments by Ms Cody Byrne

Romilly Road West, Canton, CF5 1FT Total Area: 88.1 m<sup>2</sup> ... 949 ft<sup>2</sup> All measurements are approximate and for display purposes only