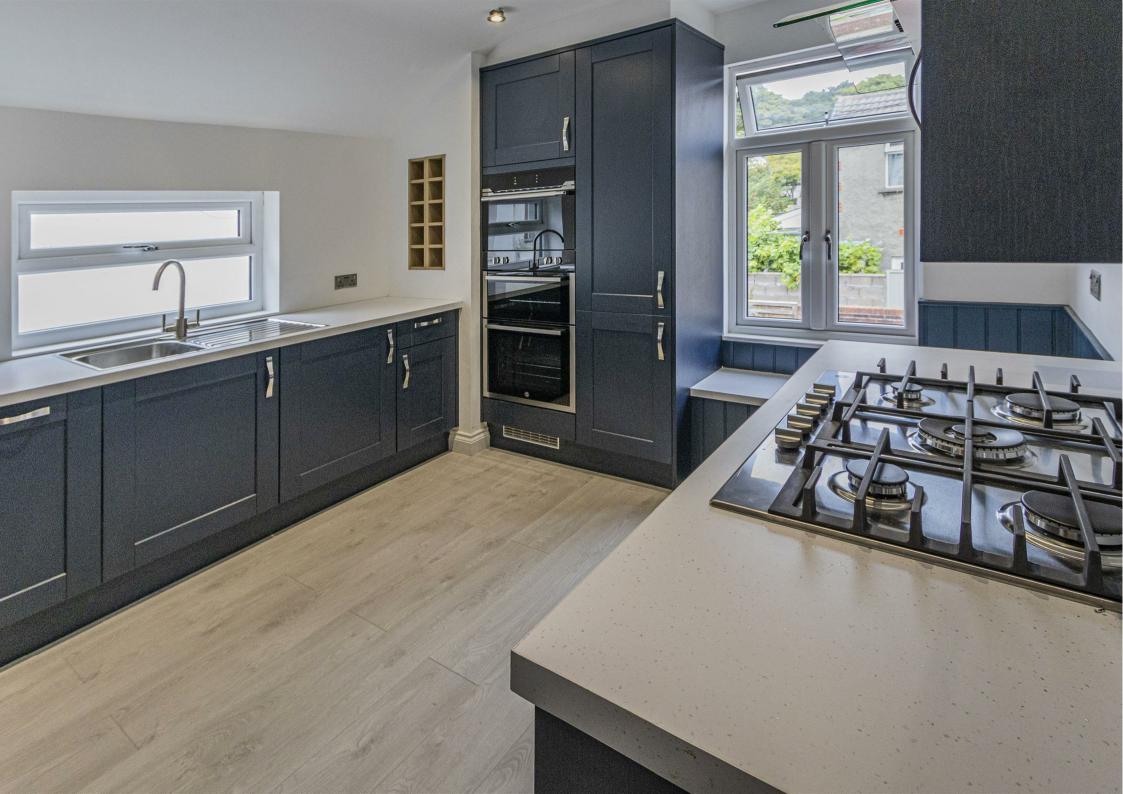

## **ROMILLY ROAD** CANTON, CF5 1FN - £1,600 PCM

3 bedroom(s) 2 bathroom(s) 949.00 sq ft

An immaculately presented and spacious three bedroom maisonette set over two floors in a great location. The owner has renovated and refurbished this property to a truly high specification making it a great option for sharers or indeed a small family/couple. The accommodation comprises of 3 double bedrooms with en-suite shower room to master bedroom, separate modern kitchen, smart and stylish bathroom suite and spacious, bay-fronted lounge. Available furnished.