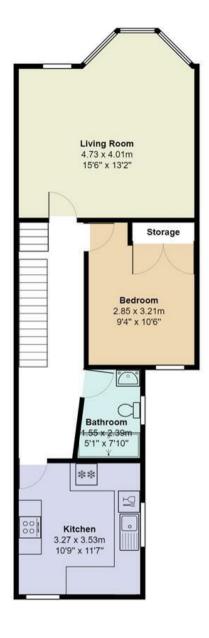

## Energy Efficiency Rating

Superb three bedroom apartment within walking distance of Pontcanna and just 100m from Thompson Park.

...

Comments by Ms Cody Byrne

Romilly Road West, Canton, CF5 1FT Total Area: 88.1 m<sup>2</sup> ... 949 ft<sup>2</sup> All measurements are approximate and for display purposes only