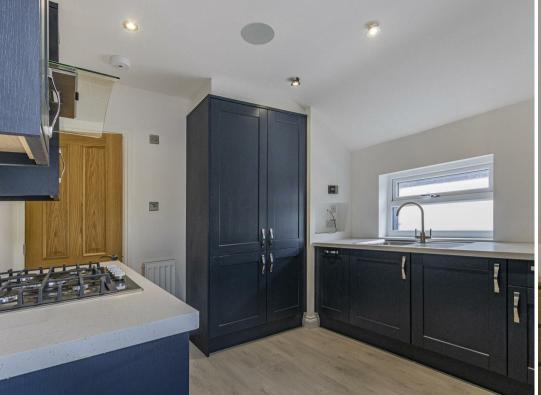

## **ROMILLY ROAD** CANTON, CF5 1FN - £1,600 PCM

3 bedroom(s) 2 bathroom(s) 949.00 sq ft

An immaculately presented and spacious three bedroom maisonette set over two floors in a great location. The owner has renovated and refurbished this property to a truly high specification making it a great option for sharers or indeed a small family/couple. The accommodation comprises of 3 double bedrooms with en-suite shower room to master bedroom, separate modern kitchen, smart and stylish bathroom suite and spacious, bay-fronted lounge. Available furnished.