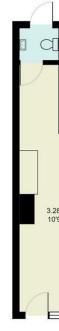

#### Energy Efficiency Rating

Total Area: 23.0 m<sup>2</sup> ... 247 ft<sup>2</sup> All measurements are approximate and for display purposes only