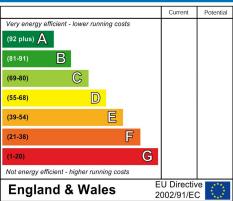

#### Energy Efficiency Rating

Total Area: 23.0 m<sup>2</sup> ... 247 ft<sup>2</sup> All measurements are approximate and for display purposes only