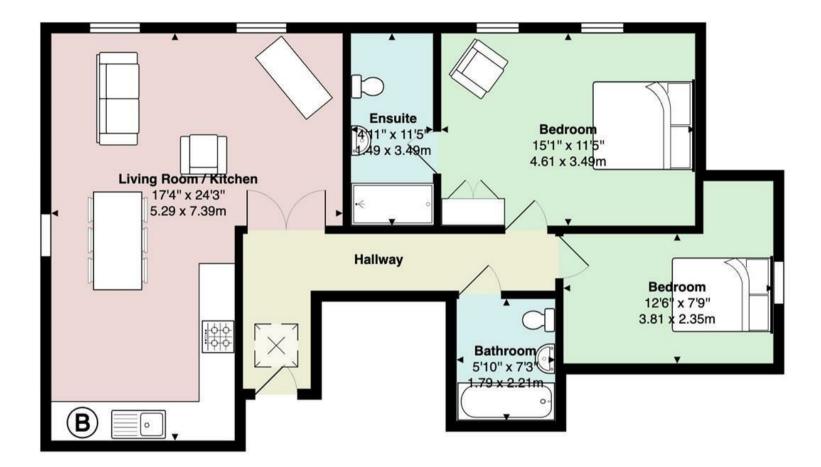

#### LIVING ROOM / KITCHEN

5.29 x 7.39 (17'4" x 24'2")

#### **BEDROOM 1**

4.61 x 3.49 (15'1" x 11'5")

#### ENSUITE

1.49 x 3.49 (4'10" x 11'5")

#### BEDROOM

3.81 x 2.35 (12'5" x 7'8")

# **BATHROOM**

1.79 x 2.21 (5'10" x 7'3")

### Gwern Hafren

Total Area: 844 ft<sup>2</sup> ... 78.4 m<sup>2</sup>

All measurements are approximate and for display purposes only

www.jeffreyros.co.uk