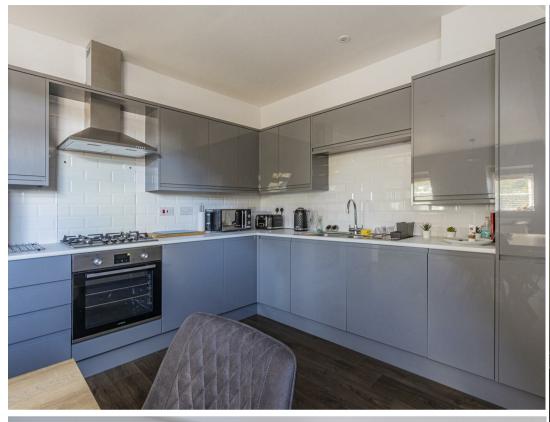

# SEVERN GROVE

Con Con

)

- 0 +

. .

ΡΟΝΤΟΑΝΝΑ





## SEVERN GROVE PONTCANNA, CF11 9EY - £295,000

2 bedroom(s) 2 bathroom(s) 844.00 sq ft

Jeffrey Ross are pleased to offer this two bedroom penthouse apartment at the top floor of one of Pontcanna's most exciting developments. This spacious apartment comprises of entrance hallway, spacious lounge and open plan fully fitted kitchen with appliances built in (fridge-freezer, washer-dryer and dishwasher), two double bedrooms with en-suite to master and a family bathroom. The property also benefits from allocated parking, gas central heating.

EPC Rating: B Council Tax Band: F

#### PROPERTY SPECIALIST

Mr Jeff Hopkins jeff@jeffreyross.co.uk 02920 499680 Valuer



























# GWERN HAFREN

#### LIVING ROOM / KITCHEN

5.29 x 7.39 (17'4" x 24'2")

#### **BEDROOM 1**

4.61 x 3.49 (15'1" x 11'5")

#### ENSUITE

1.49 x 3.49 (4'10" x 11'5")

#### BEDROOM

3.81 x 2.35 (12'5" x 7'8")

# **BATHROOM**

1.79 x 2.21 (5'10" x 7'3")

#### TENURE

Leasehold 982 years left • Ground rent is currently £400 per year • Service charges - £130 per Month

all of this is to be checked by your legal advisor.

Comments by Mr Jeff Hopkins

11



### Gwern Hafren

Total Area: 844 ft<sup>2</sup> ... 78.4 m<sup>2</sup>

All measurements are approximate and for display purposes only



www.jeffreyros.co.uk