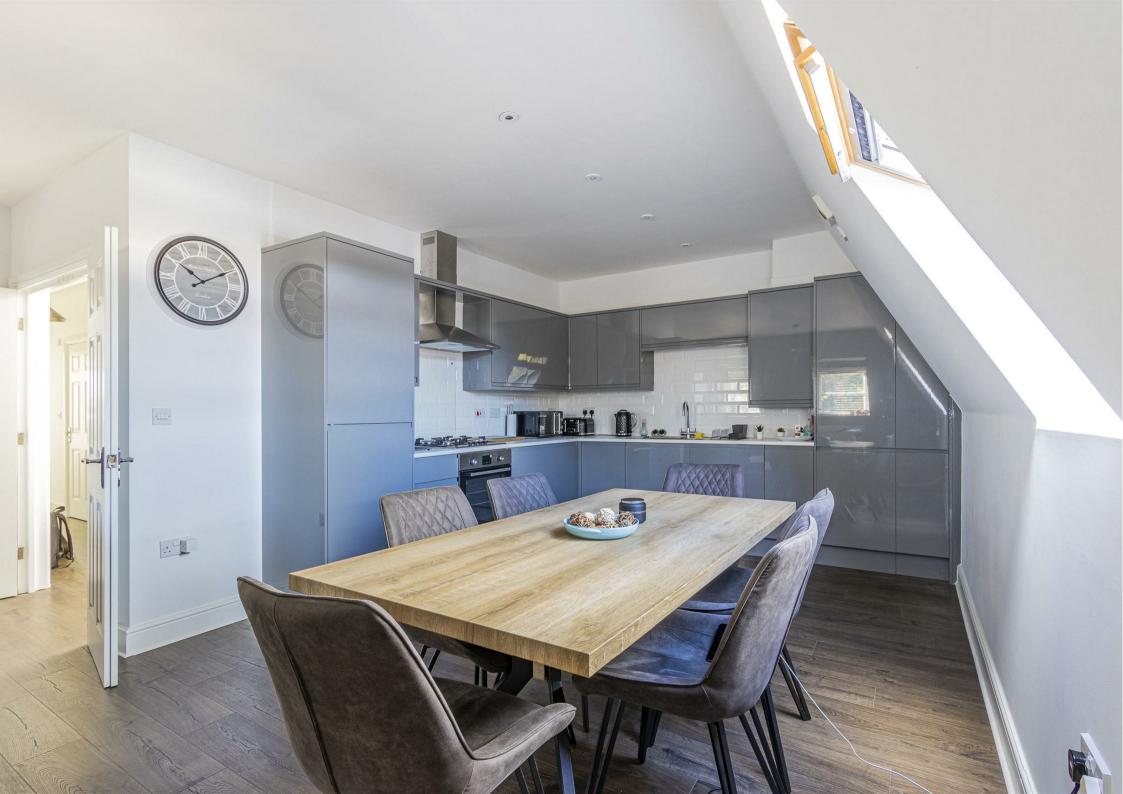

# SEVERN GROVE

Con Con

)

- 0 +

. .

ΡΟΝΤΟΑΝΝΑ





## SEVERN GROVE PONTCANNA, CF11 9EY - £295,000

2 bedroom(s) 2 bathroom(s) 844.00 sq ft

Jeffrey Ross are pleased to offer this two bedroom penthouse apartment at the top floor of one of Pontcanna's most exciting developments. This spacious apartment comprises of entrance hallway, spacious lounge and open plan fully fitted kitchen with appliances built in (fridge-freezer, washer-dryer and dishwasher), two double bedrooms with en-suite to master and a family bathroom. The property also benefits from allocated parking, gas central heating.

EPC Rating: B Council Tax Band: F

#### PROPERTY SPECIALIST

Mr Jeff Hopkins jeff@jeffreyross.co.uk 02920 499680 Valuer



























# GWERN HAFREN

#### LIVING ROOM / KITCHEN

5.29 x 7.39 (17'4" x 24'2")

#### **BEDROOM 1**

4.61 x 3.49 (15'1" x 11'5")

#### ENSUITE

1.49 x 3.49 (4'10" x 11'5")

#### BEDROOM

3.81 x 2.35 (12'5" x 7'8")

# **BATHROOM**

1.79 x 2.21 (5'10" x 7'3")

#### TENURE

Leasehold 982 years left • Ground rent is currently £400 per year • Service charges - £130 per Month

all of this is to be checked by your legal advisor.

Comments by Mr Jeff Hopkins

11



### Gwern Hafren

Total Area: 844 ft<sup>2</sup> ... 78.4 m<sup>2</sup>

All measurements are approximate and for display purposes only



www.jeffreyros.co.uk