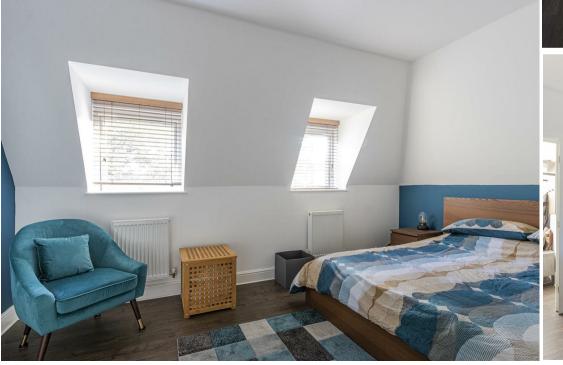

#### **BEDROOM 1**

4.61 x 3.49 (15'1" x 11'5")

#### ENSUITE

1.49 x 3.49 (4'10" x 11'5")