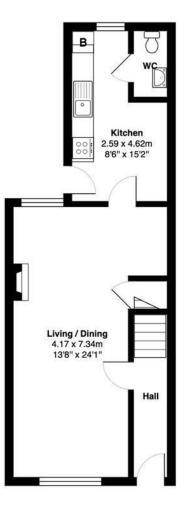

## CARDIFF'S HOME FOR STYLISH SALES & LETTINGS

PONTCANNA PLACE ΡΟΝΤΟΑΝΝΑ

ENTRANCE HALLWAY 4.10m x 0.89m (13'5" x 2'11")

OPEN PLAN LIVING / DINING ROOM 4.17m x 7.34m (13'8" x 24'0")

KITCHEN 2.59m x 4.62m (8'5" x 15'1")

DOWNSTAIRS WC 0.87m x 1.71m (2'10" x 5'7")

TO THE FIRST FLOOR

BEDROOM ONE 4.16m x 3.80m (13'7" x 12'5")

BEDROOM TWO 3.17m x 2.39m (10'4" x 7'10")

BEDROOM THREE 2.83m x 2.44m (9'3" x 8'0")

BATHROOM 1.51m x 1.40m (4'11" x 4'7")

SEPARATE WC 1.20m x 0.74m (3'11" x 2'5")

**GARDEN** Low maintenance rear garden mainly raised patio and mature boarders.

TENURE

We are advised by the owners that the property is Freehold, this is to be confirmed by your legal advisor.

PROPERTY SPECIALIST Mr Elliott Hooper-Nash Elliott@jeffreyross.co.uk 02920 499680 Director

Pontcanna Place, Pontcanna, CF11 9JY Total Area: 86.0 m<sup>2</sup> ... 926 ft<sup>2</sup> All measurements are approximate and for display purposes only