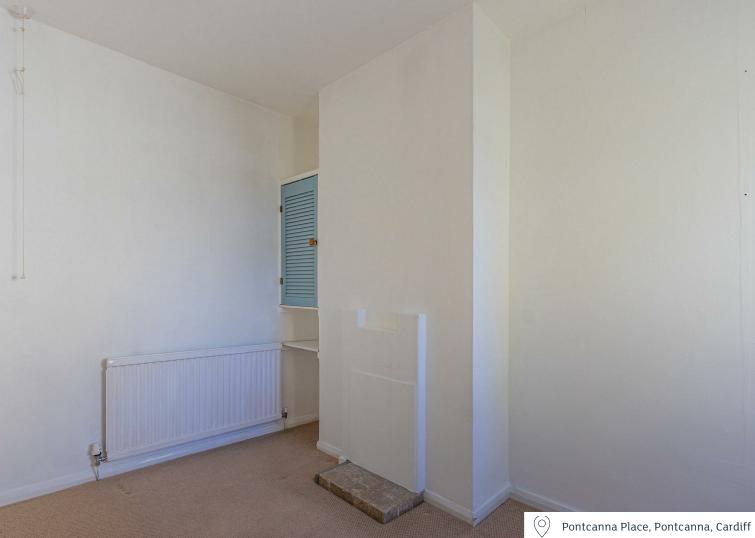

DOWNSTAIRS WC 0.87m x 1.71m (2'10" x 5'7")

TO THE FIRST FLOOR

BEDROOM ONE 4.16m x 3.80m (13'7" x 12'5")

BEDROOM TWO 3.17m x 2.39m (10'4" x 7'10")

BEDROOM THREE 2.83m x 2.44m (9'3" x 8'0")

BATHROOM 1.51m x 1.40m (4'11" x 4'7")