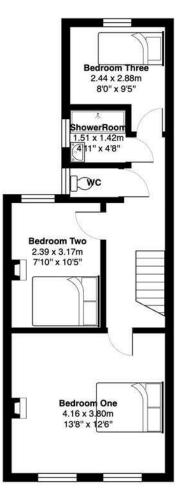

DOWNSTAIRS WC 0.87m x 1.71m (2'10" x 5'7")

TO THE FIRST FLOOR

BEDROOM ONE 4.16m x 3.80m (13'7" x 12'5")

BEDROOM TWO 3.17m x 2.39m (10'4" x 7'10")

BEDROOM THREE 2.83m x 2.44m (9'3" x 8'0")

BATHROOM 1.51m x 1.40m (4'11" x 4'7")

PROPERTY SPECIALIST Mr Elliott Hooper-Nash Elliott@jeffreyross.co.uk 02920 499680 Director

Pontcanna Place, Pontcanna, CF11 9JY Total Area: 86.0 m<sup>2</sup> ... 926 ft<sup>2</sup> All measurements are approximate and for display purposes only