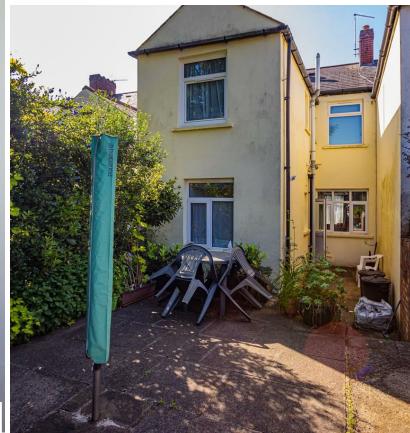

SEPARATE WC 1.20m x 0.74m (3'11" x 2'5")

**GARDEN** Low maintenance rear garden mainly raised patio and mature boarders.

TENURE

We are advised by the owners that the property is Freehold, this is to be confirmed by your legal advisor.