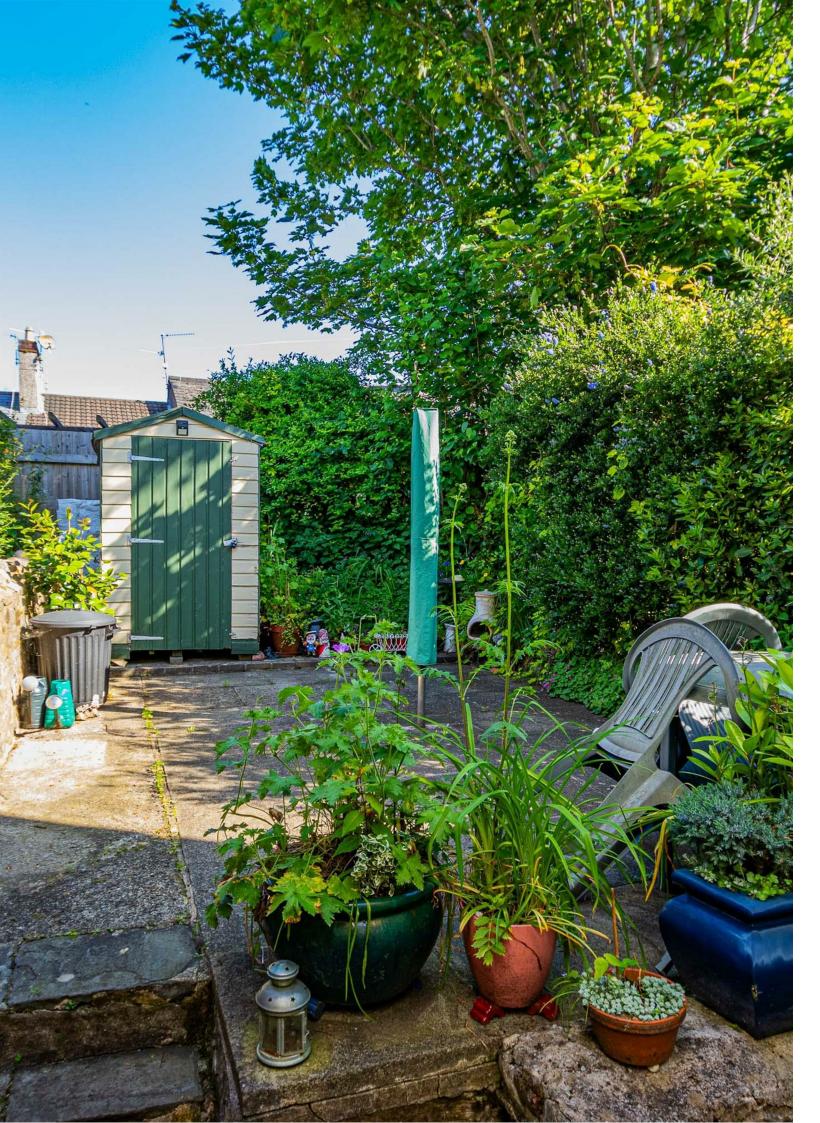

SEPARATE WC 1.20m x 0.74m (3'11" x 2'5")

**GARDEN** Low maintenance rear garden mainly raised patio and mature boarders.

TENURE

We are advised by the owners that the property is Freehold, this is to be confirmed by your legal advisor.