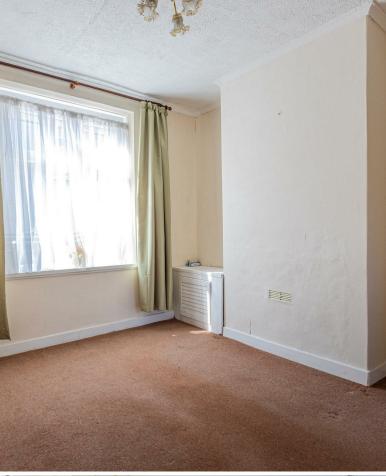

DOWNSTAIRS WC 0.87m x 1.71m (2'10" x 5'7")

TO THE FIRST FLOOR

BEDROOM ONE 4.16m x 3.80m (13'7" x 12'5")

BEDROOM TWO 3.17m x 2.39m (10'4" x 7'10")

BEDROOM THREE 2.83m x 2.44m (9'3" x 8'0")

BATHROOM 1.51m x 1.40m (4'11" x 4'7")