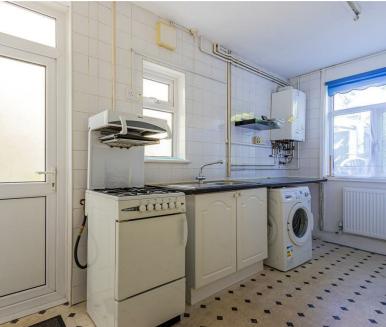

## CARDIFF'S HOME FOR STYLISH SALES & LETTINGS

PONTCANNA PLACE ΡΟΝΤΟΑΝΝΑ

ENTRANCE HALLWAY 4.10m x 0.89m (13'5" x 2'11")

OPEN PLAN LIVING / DINING ROOM 4.17m x 7.34m (13'8" x 24'0")

KITCHEN 2.59m x 4.62m (8'5" x 15'1")