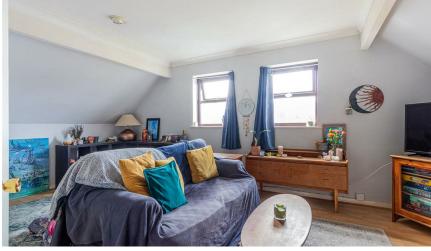

ENTRANCE HALLWAY**

#### HALLWAY

#### STORAGE

There are three storage cupboards situated on the hallway. One of these hold the gas fired boiler.

**KITCHEN** 3.48m x 3.15m (11'5" x 10'4")

BEDROOM 3.89m x 3.66m (12'9" x 12')

BATHROOM 2.13m x 1.63m (7' x 5'4")

LOUNGE 5.97m x 3.51m (19'7" x 11'6")

#### **COMMUNAL AREAS**

The main building is accessed via a security door with intercom access and opens to a communal hallway with lift access to all floors. Once out of the elevator the property is located just to the left of the elevator.

EXTERNAL PARKING There is gated parking situated to the rear of the property.

**EPC RATING** Rated C

**COUNCIL TAX** Band D

#### TENURE

We have been advised by our seller client that the property is leasehold with approximately 997 years remaining.















#### Connaught House Cathedral Rd, Pontcanna, CRF

2nd Floor Apartment Interior Area 633.77 sq ft