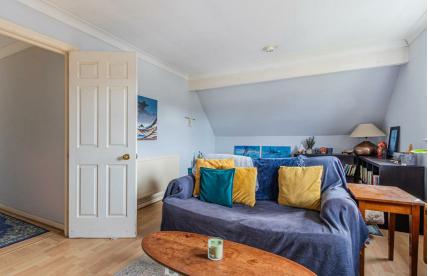

ANCE HALLWAY**

#### HALLWAY

#### STORAGE

There are three storage cupboards situated on the hallway. One of these hold the gas fired boiler.

**KITCHEN** 3.48m x 3.15m (11'5" x 10'4")

BEDROOM 3.89m x 3.66m (12'9" x 12')

BATHROOM 2.13m x 1.63m (7' x 5'4")

LOUNGE 5.97m x 3.51m (19'7" x 11'6")

#### **COMMUNAL AREAS**

The main building is accessed via a security door with intercom access and opens to a communal hallway with lift access to all floors. Once out of the elevator the property is located just to the left of the elevator.

EXTERNAL PARKING There is gated parking situated to the rear of the property.

**EPC RATING** Rated C

**COUNCIL TAX** Band D

#### TENURE

We have been advised by our seller client that the property is leasehold with approximately 997 years remaining.















#### Connaught House Cathedral Rd, Pontcanna, CRF

2nd Floor Apartment Interior Area 633.77 sq ft