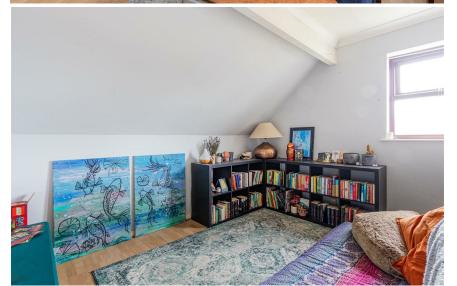

CE HALLWAY**

#### HALLWAY

#### STORAGE

There are three storage cupboards situated on the hallway. One of these hold the gas fired boiler.

**KITCHEN** 3.48m x 3.15m (11'5" x 10'4")

BEDROOM 3.89m x 3.66m (12'9" x 12')

BATHROOM 2.13m x 1.63m (7' x 5'4")

LOUNGE 5.97m x 3.51m (19'7" x 11'6")

#### **COMMUNAL AREAS**

The main building is accessed via a security door with intercom access and opens to a communal hallway with lift access to all floors. Once out of the elevator the property is located just to the left of the elevator.

EXTERNAL PARKING There is gated parking situated to the rear of the property.

**EPC RATING** Rated C

**COUNCIL TAX** Band D

#### TENURE

We have been advised by our seller client that the property is leasehold with approximately 997 years remaining.















#### Connaught House Cathedral Rd, Pontcanna, CRF

2nd Floor Apartment Interior Area 633.77 sq ft