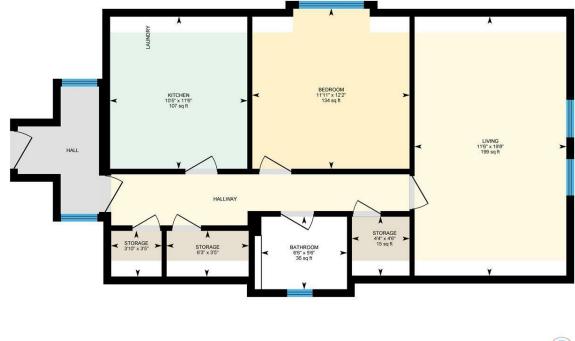

#### STORAGE

There are three storage cupboards situated on the hallway. One of these hold the gas fired boiler.

**KITCHEN** 3.48m x 3.15m (11'5" x 10'4")

BEDROOM 3.89m x 3.66m (12'9" x 12')

BATHROOM 2.13m x 1.63m (7' x 5'4")

LOUNGE 5.97m x 3.51m (19'7" x 11'6")