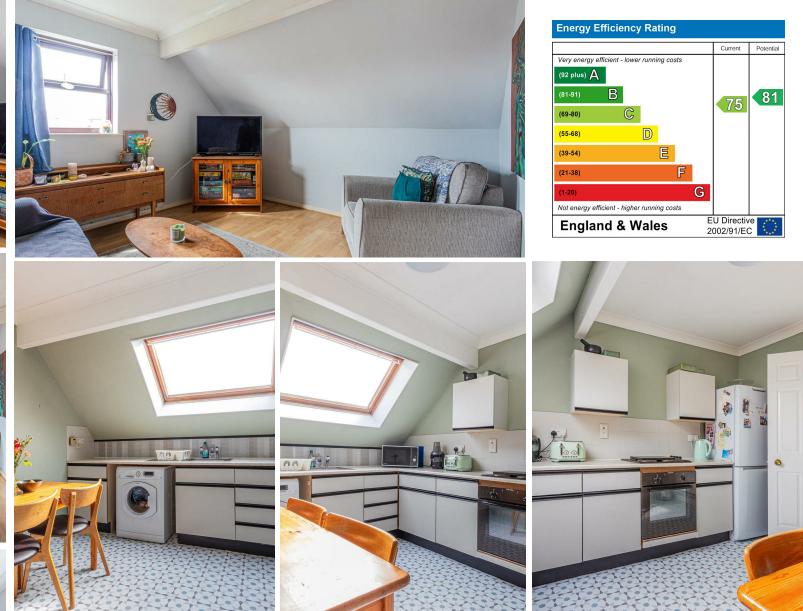

#### STORAGE

There are three storage cupboards situated on the hallway. One of these hold the gas fired boiler.

**KITCHEN** 3.48m x 3.15m (11'5" x 10'4")

BEDROOM 3.89m x 3.66m (12'9" x 12')

BATHROOM 2.13m x 1.63m (7' x 5'4")

EXTERNAL PARKING There is gated parking situated to the rear of the property.

**EPC RATING** Rated C

**COUNCIL TAX** Band D