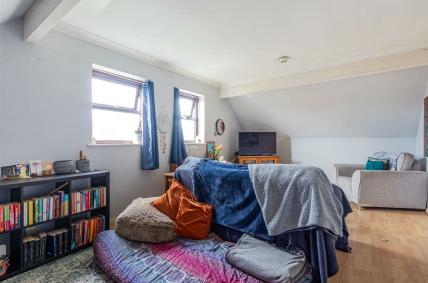

#### STORAGE

There are three storage cupboards situated on the hallway. One of these hold the gas fired boiler.

**KITCHEN** 3.48m x 3.15m (11'5" x 10'4")

BEDROOM 3.89m x 3.66m (12'9" x 12')

BATHROOM 2.13m x 1.63m (7' x 5'4")