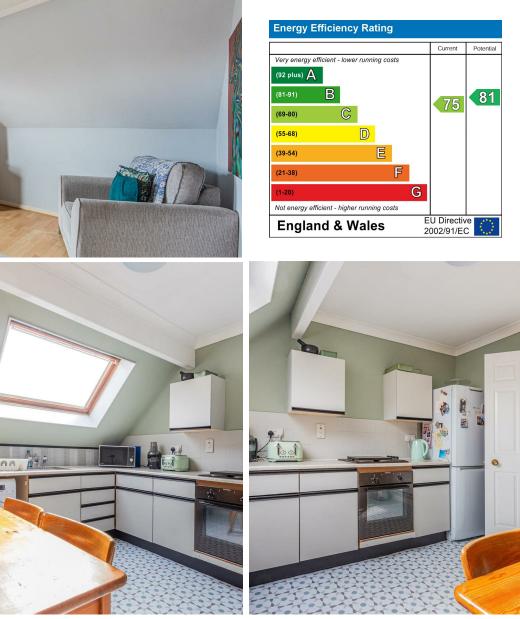

#### STORAGE

There are three storage cupboards situated on the hallway. One of these hold the gas fired boiler.

**KITCHEN** 3.48m x 3.15m (11'5" x 10'4")

BEDROOM 3.89m x 3.66m (12'9" x 12')

BATHROOM 2.13m x 1.63m (7' x 5'4")

EXTERNAL PARKING There is gated parking situated to the rear of the property.

**EPC RATING** Rated C

**COUNCIL TAX** Band D