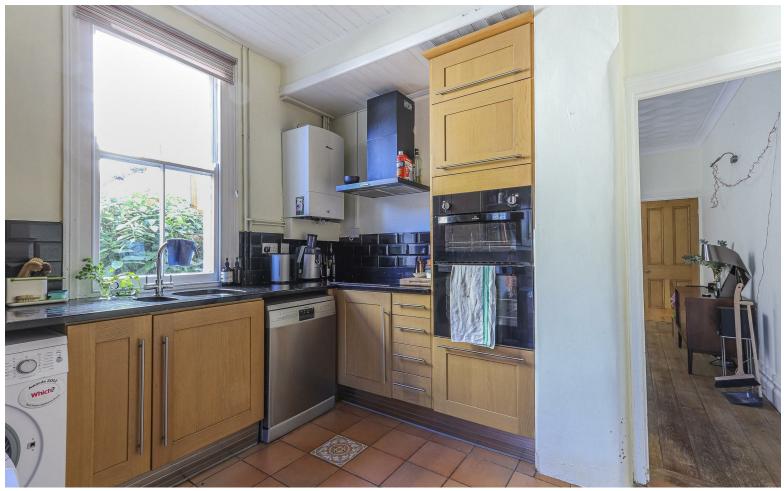

#### ENTRANCE HALLWAY

**BAY FRONTED LIVING ROOM** 4.67m into bay x 3.73m (15'3" into bay x 12'2")

**RECEPTION TWO** 3.25m x 4.11m (10'7" x 13'5")

**RECEPTION THREE** 4.5m x 3.3m (14'9" x 10'9")

KITCHEN 3.28m x 3.56m (10'9" x 11'8")

### **TEILO STREET** PONTCANNA, CF11 9JN - £665,000

4 bedrooms in 1 bathroom(s) 1910.00 sq ft

Rare to the market is this classic Pontcanna terrace home that briefly comprises three receptions rooms, modern fitted kitchen,