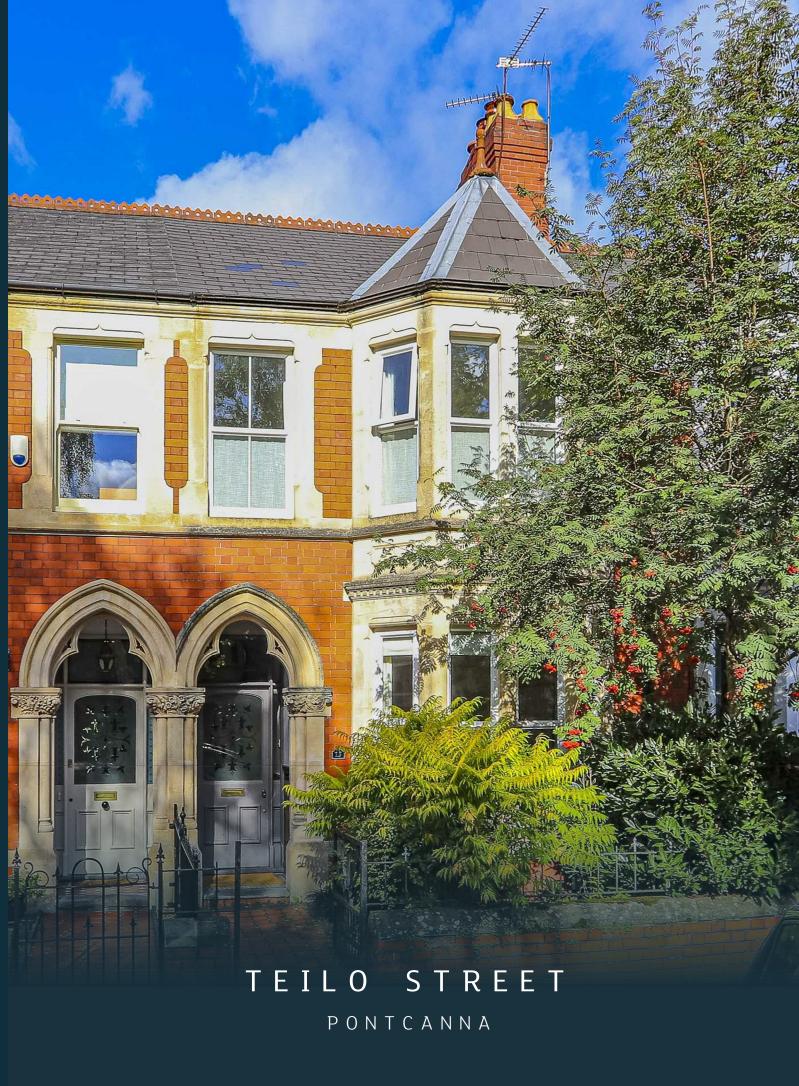

### **TEILO STREET** PONTCANNA, CF11 9JN - £665,000

4 bedrooms in 1 bathroom(s) 1910.00 sq ft

Rare to the market is this classic Pontcanna terrace home that briefly comprises three receptions rooms, modern fitted kitchen,

conservatory/orangery, cloakroom and downstairs WC. To the first floor are three double bedrooms, one single bedroom and family bathroom with shower. To the rear is a good size West facing rear garden for the area and front forecourt. Teilo Street is one of the widest streets in the area where the residence park at angle which create more parking for the road. Parking is on street and permit. BOOK IN FOR OUR OPEN HOUSE ON 9TH MARCH 2024