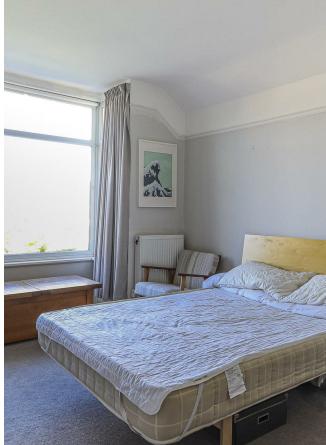

CONSERVATORY 2.39m x 4.65m (7'10" x 15'3")

WC

**TO THE FIRST FLOOR** 

**BEDROOM ONE** 

**BEDROOM TWO** 3.23m x 3.84m (10'7" x 12'7")

BEDROOM THREE 3.28m x 4.39m (10'9" x 14'4") **BEDROOM FOUR / STUDY** 

BATHROOM