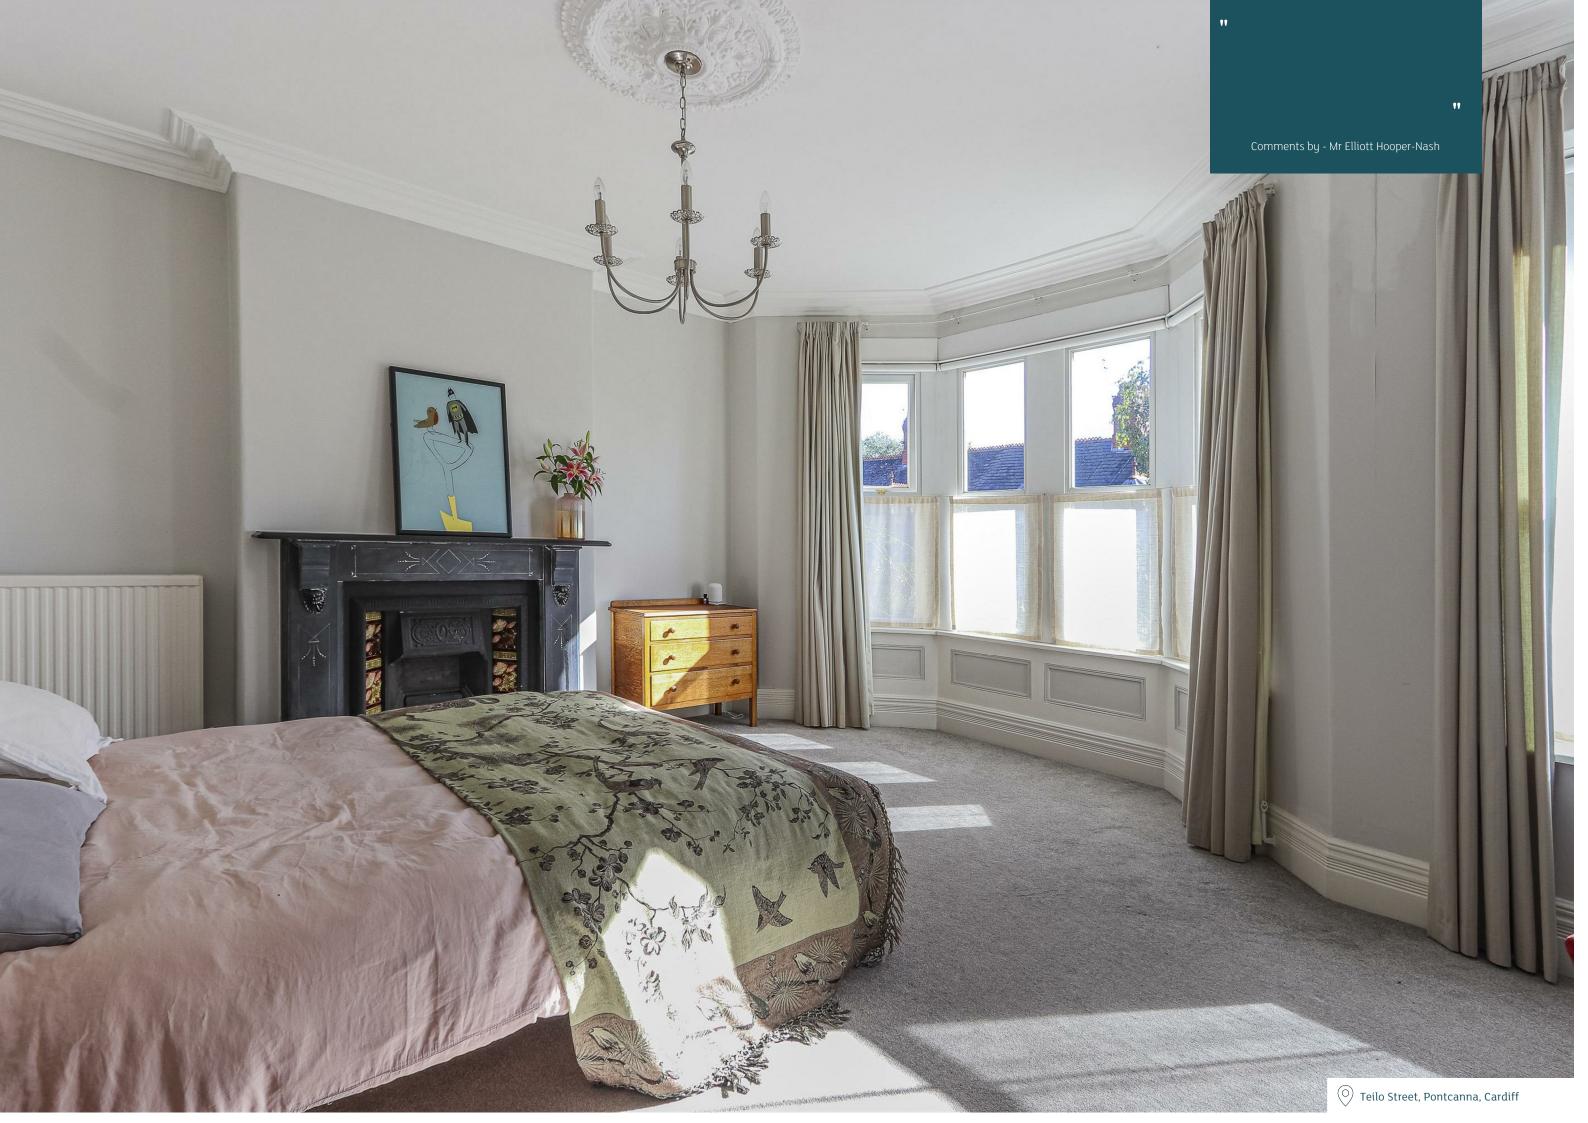

CONSERVATORY 2.39m x 4.65m (7'10" x 15'3")

WC

**TO THE FIRST FLOOR** 

**BEDROOM ONE** 

**BEDROOM TWO** 3.23m x 3.84m (10'7" x 12'7")

BEDROOM THREE 3.28m x 4.39m (10'9" x 14'4") **BEDROOM FOUR / STUDY** 

BATHROOM