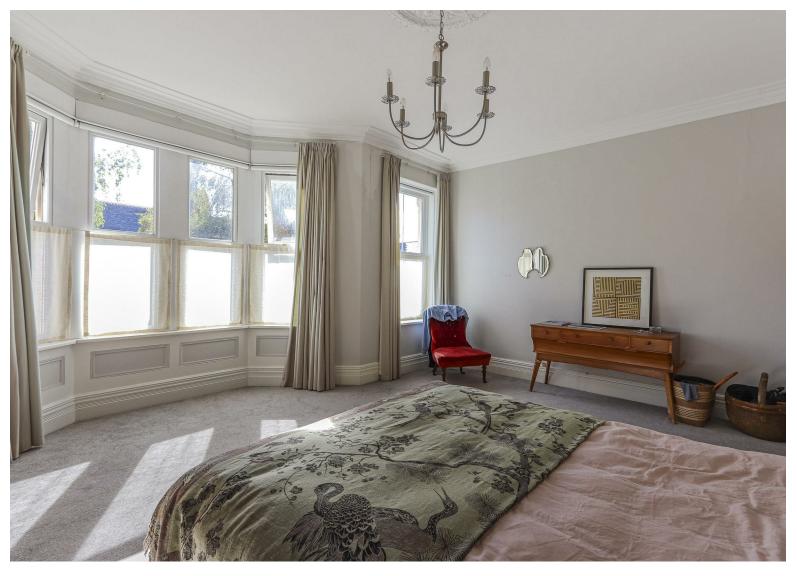

CONSERVATORY 2.39m x 4.65m (7'10" x 15'3")

WC

**TO THE FIRST FLOOR** 

**BEDROOM ONE** 

**BEDROOM TWO** 3.23m x 3.84m (10'7" x 12'7")

BEDROOM THREE 3.28m x 4.39m (10'9" x 14'4") **BEDROOM FOUR / STUDY** 

BATHROOM