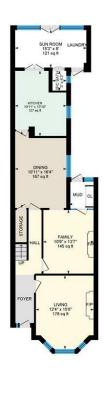

#### ENTRANCE HALLWAY

**BAY FRONTED LIVING ROOM** 4.67m into bay x 3.73m (15'3" into bay x 12'2")

**RECEPTION TWO** 3.25m x 4.11m (10'7" x 13'5")

**RECEPTION THREE** 4.5m x 3.3m (14'9" x 10'9")

KITCHEN 3.28m x 3.56m (10'9" x 11'8")

CONSERVATORY 2.39m x 4.65m (7'10" x 15'3")

WC

**TO THE FIRST FLOOR** 

**BEDROOM ONE** 

**BEDROOM TWO** 3.23m x 3.84m (10'7" x 12'7")

BEDROOM THREE 3.28m x 4.39m (10'9" x 14'4") **BEDROOM FOUR / STUDY** 

BATHROOM