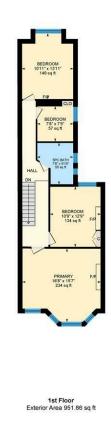

CONSERVATORY 2.39m x 4.65m (7'10" x 15'3")

WC

**TO THE FIRST FLOOR** 

**BEDROOM ONE** 

**BEDROOM TWO** 3.23m x 3.84m (10'7" x 12'7")

BEDROOM THREE 3.28m x 4.39m (10'9" x 14'4") **BEDROOM FOUR / STUDY** 

BATHROOM

# 2.29m x 2.13m (7'6" x 6'11")