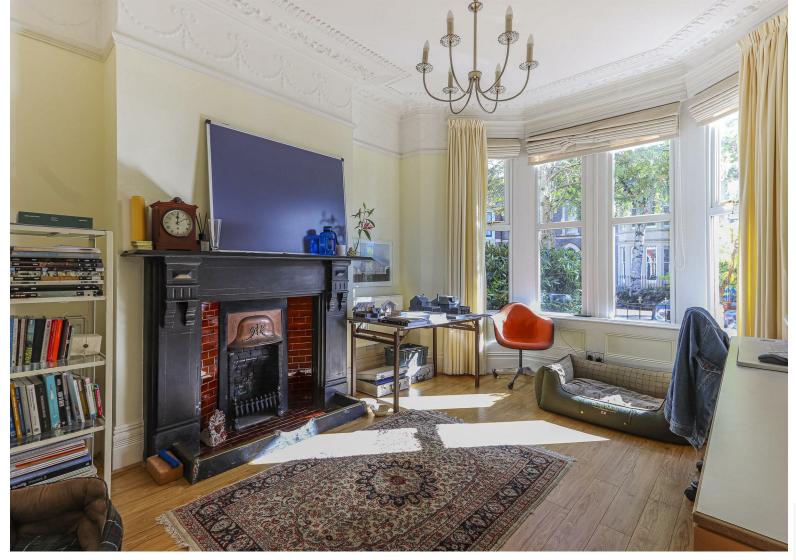

#### ENTRANCE HALLWAY

**BAY FRONTED LIVING ROOM** 4.67m into bay x 3.73m (15'3" into bay x 12'2")

**RECEPTION TWO** 3.25m x 4.11m (10'7" x 13'5")

**RECEPTION THREE** 4.5m x 3.3m (14'9" x 10'9")

KITCHEN 3.28m x 3.56m (10'9" x 11'8")