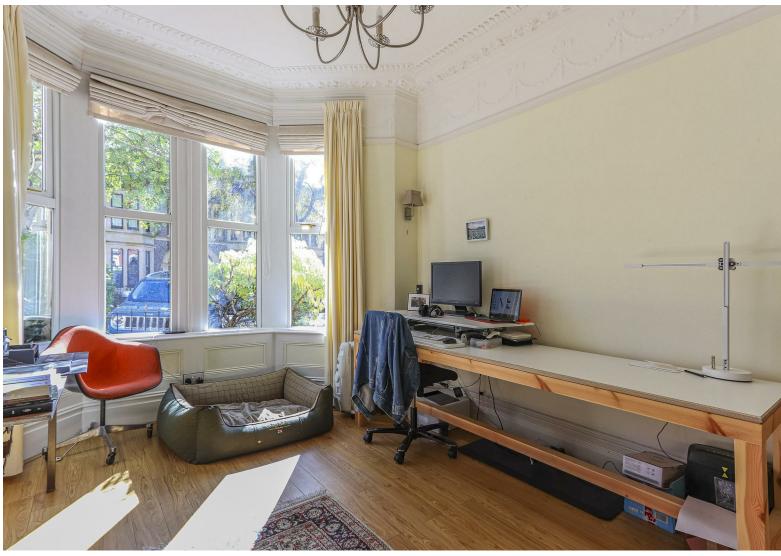

#### ENTRANCE HALLWAY

**BAY FRONTED LIVING ROOM** 4.67m into bay x 3.73m (15'3" into bay x 12'2")

**RECEPTION TWO** 3.25m x 4.11m (10'7" x 13'5")

**RECEPTION THREE** 4.5m x 3.3m (14'9" x 10'9")

KITCHEN 3.28m x 3.56m (10'9" x 11'8")