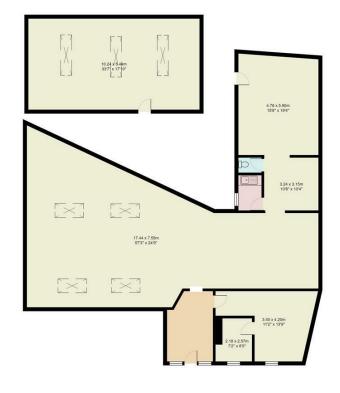

STYLISH SALES & LETTINGS



LOWER CATHEDRAL ROAD

RIVERSIDE

JeffreyRoss

## LOWER CATHEDRAL ROAD

RIVERSIDE, CF11 6LU - £1,250 PCM PCM







\*\*\*12 MONTH INTIAL LET AVAILABLE\*\*\* A fantastic opportunity to acquire an extremely spacious commercial unit in a prime location. Located on Lower Cathedral Road the property is just a 5-minute walk to the City Centre.

The proeprty offers great space and can be adapted to multi-usage subject to the necessary planning works.

An additional office unit is available subject to negotiation.











## PROPERTY SPECIALIST Jon Hooper-Nash

jon@jeffreyross.co.uk









## Lower Cathedral Road, Riverside



Total Area: 255.4 m² ... 2749 ft²