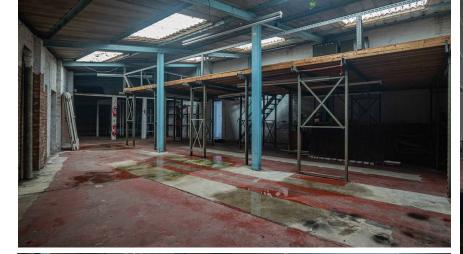

The proeprty offers great space and can be adapted to multi-usage subject to the necessary planning works.

An additional office unit is available subject to negotiation.

## Lower Cathedral Road, Riverside

Total Area: 255.4 m² ... 2749 ft²