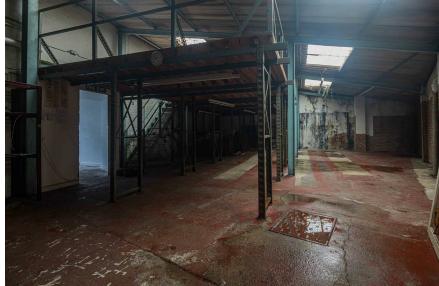

The proeprty offers great space and can be adapted to multi-usage subject to the necessary planning works.

An additional office unit is available subject to negotiation.

## Lower Cathedral Road, Riverside

Total Area: 255.4 m² ... 2749 ft²