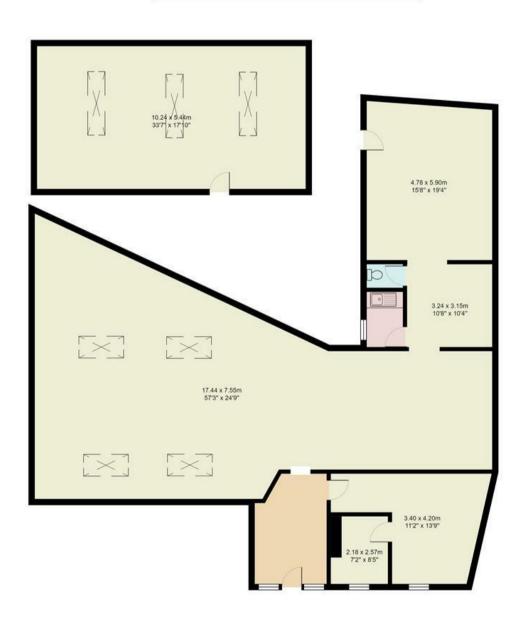

## **LOWER CATHEDRAL ROAD**

RIVERSIDE, CF11 6LU - £1,250 PCM

\*\*\*12 MONTH INTIAL LET AVAILABLE\*\*\* A fantastic opportunity to acquire an extremely spacious commercial unit in a prime location. Located on Lower Cathedral Road the property is just a 5-minute walk to the City Centre.

The proeprty offers great space and can be adapted to multi-usage subject to the necessary planning works.

An additional office unit is available subject to negotiation.