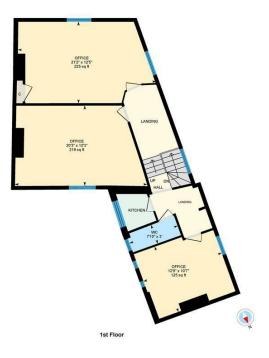

Set over two floors, the property offers 5 spacious rooms and two entry points.

An additional storage unit is available subject to negotiation.

Energy Efficiency Rating Very energy efficient - lower running costs (92 plus) 🗛 В (69-80) C (55-68) D (39-54) Ε (21-38) F G Not energy efficient - higher running costs EU Directive 2002/91/EC England & Wales

PROPERTY SPECIALIST

Jon Hooper-Nash jon@jeffreyross.co.uk

Director

Ground Floo

4 8

Main Building: Total Interior Area 1373.19 sq ft