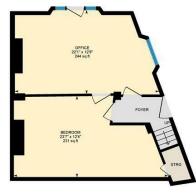

Set over two floors, the property offers 5 spacious rooms and two entry points.

An additional storage unit is available subject to negotiation.

Energy Efficiency Rating Very energy efficient - lower running costs (92 plus) 🗛 В (69-80) C (55-68) D (39-54) Ε (21-38) F G Not energy efficient - higher running costs EU Directive 2002/91/EC England & Wales

PROPERTY SPECIALIST

Jon Hooper-Nash jon@jeffreyross.co.uk

Director

Ground Floo

4 8

Main Building: Total Interior Area 1373.19 sq ft