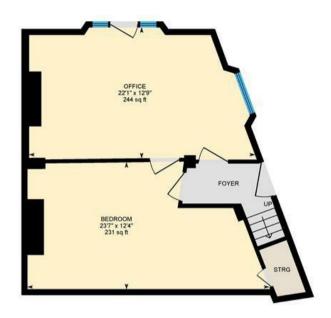

Set over two floors, the property offers 5 spacious rooms and two entry points.

An additional storage unit is available subject to negotiation.

## Lower Cathedral Rd, Riverside, CRF

Main Building: Total Interior Area 1373.19 sq ft

**Ground Floor** 

White regions are excluded from total floor area in iGUIDE floor plans. All room dimensions and floor areas must be considered approximate and are subject to independent verification.