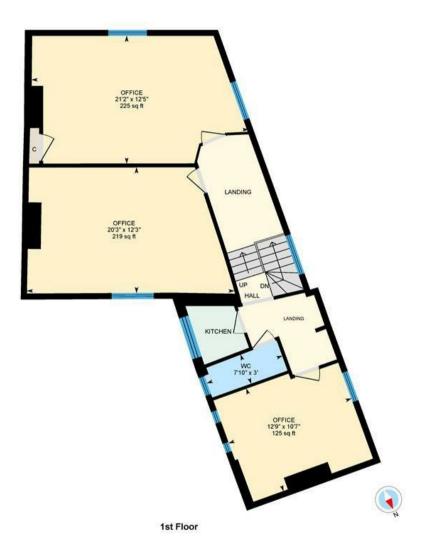

Set over two floors, the property offers 5 spacious rooms and two entry points.

An additional storage unit is available subject to negotiation.

## Lower Cathedral Rd, Riverside, CRF

Main Building: Total Interior Area 1373.19 sq ft

**Ground Floor** 

White regions are excluded from total floor area in iGUIDE floor plans. All room dimensions and floor areas must be considered approximate and are subject to independent verification.