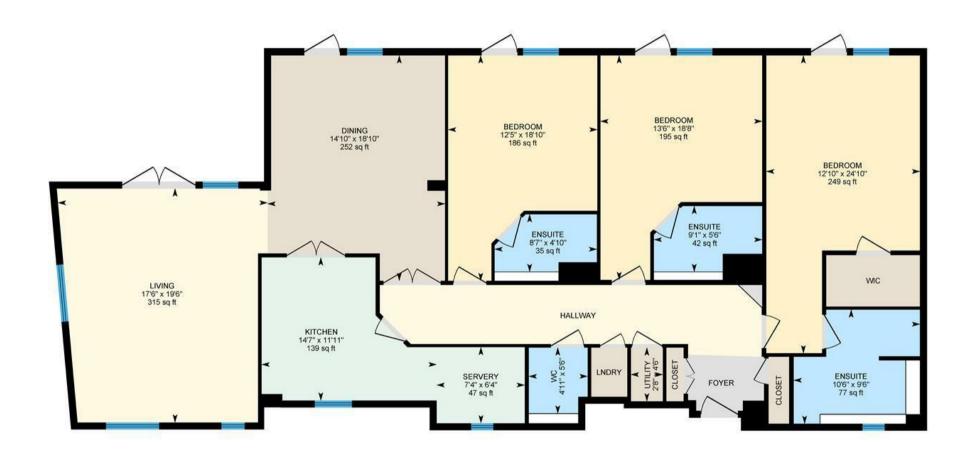

#### **HALLWAY**

Access to all internal living spaces including a laundry & utility areas as well as a cloakroom and two built in storage closets.

#### W/C

1.68m x 1.50m (5'6" x 4'11")

#### **KITCHEN**

4.45m x 3.63m (14'7" x 11'11")

#### KITCHEN SERVERY

2.24m x 1.93m (7'4" x 6'4")

#### **LIVING ROOM**

5.33m max x 5.94m max (17'6" max x 19'6" max)

#### **DINING ROOM**

5.74m x 4.52m (18'10" x 14'10")

#### **MASTER BEDROOM**

7.57m max x 3.91m max (24'10" max x 12'10" max)

**WALK IN WARDROBE** 

#### **EN-SUITE**

3.20m max x 2.90m max (10'6" max x 9'6" max)

#### **BEDROOM**

5.69m max x 4.11m max (18'8" max x 13'6" max)

#### **EN-SUITE**

2.77m x 1.68m (9'1" x 5'6")

#### **BEDROOM**

5.74m max x 3.78m (18'10" max x 12'5")

#### **EN-SUITE**

2.62m x 1.47m (8'7" x 4'10")

## Park View, City Centre, CRF

6th Floor Interior Area 1911.84 sq ft