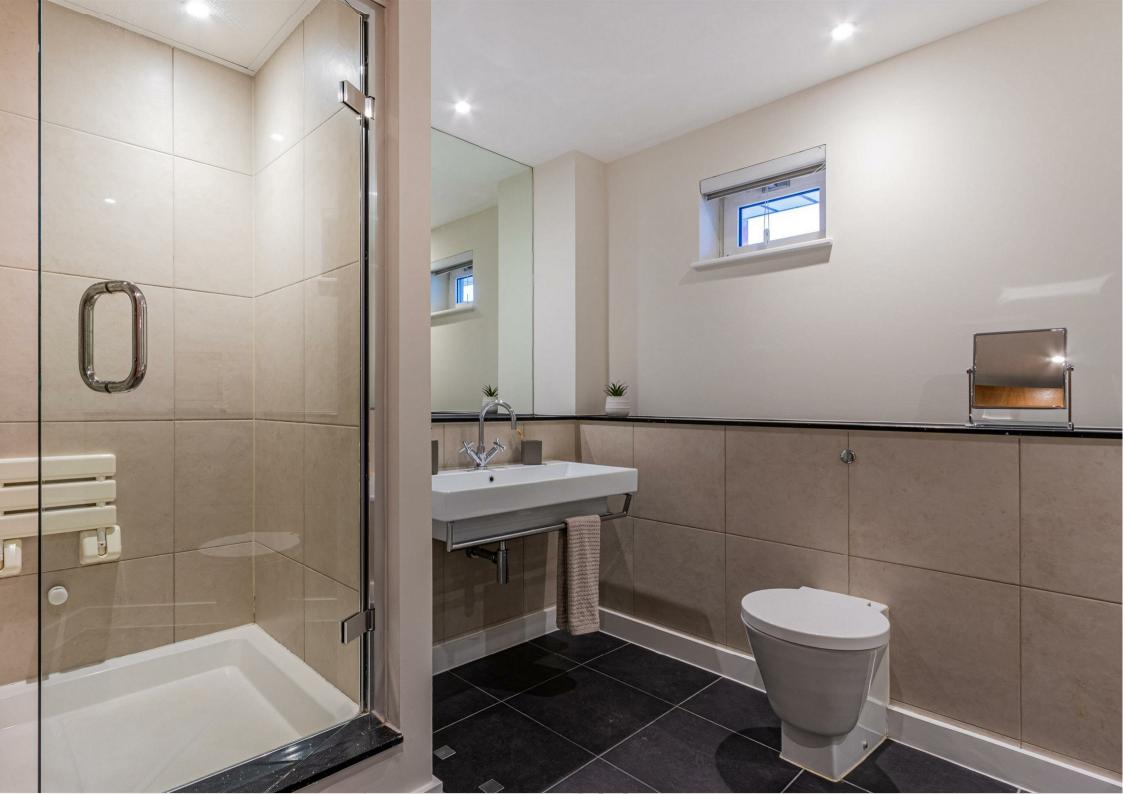

#### **EN-SUITE**

3.20m max x 2.90m max (10'6" max x 9'6" max)

#### **EN-SUITE**

2.77m x 1.68m (9'1" x 5'6")

#### **EN-SUITE**

2.62m x 1.47m (8'7" x 4'10")