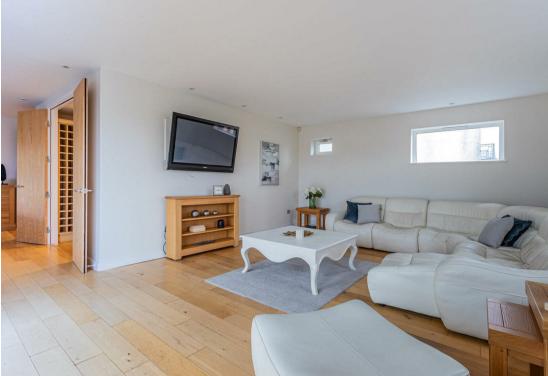

#### **LIVING ROOM**

5.33m max x 5.94m max (17'6" max x 19'6" max)

#### **DINING ROOM**

5.74m x 4.52m (18'10" x 14'10")