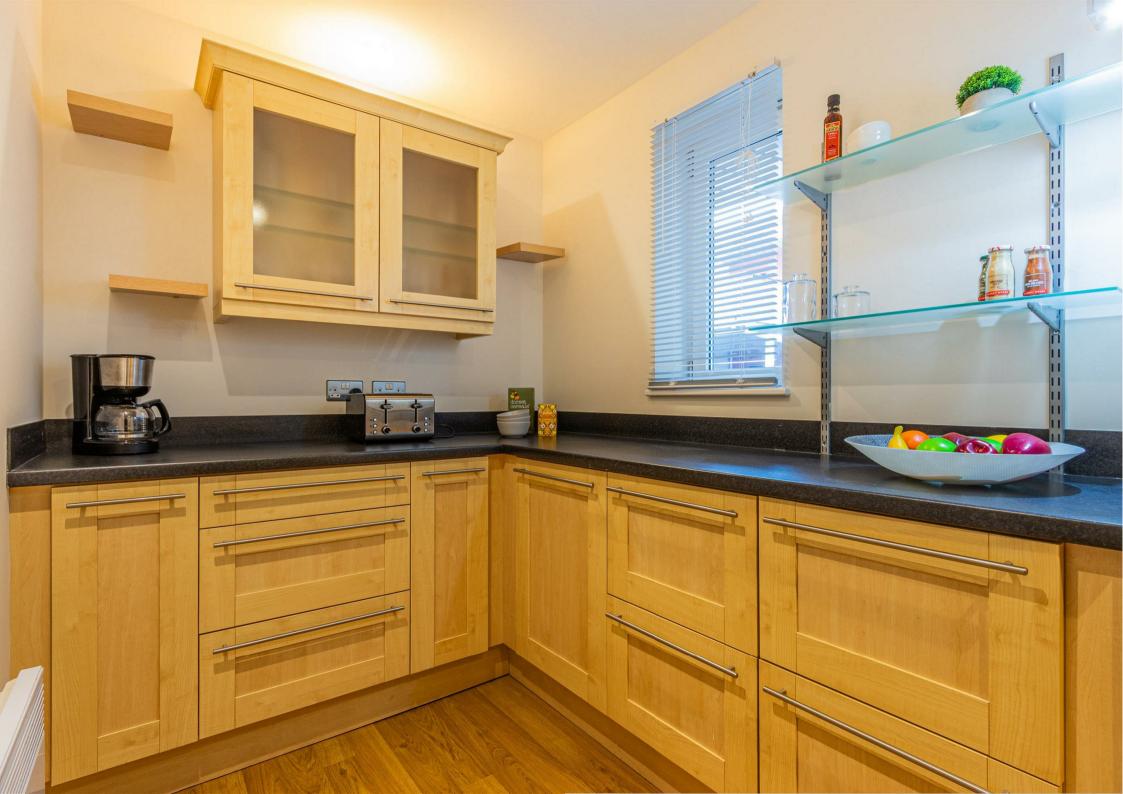

pace and boasting a sizeable external south facing balcony area wrapping around the whole of the rear elevation. Internally comprising of an entrance hallway with utility, laundry rooms and two built in storage closets, a good size high specification kitchen, 19' living room, 18' dining room and three excellent size bedrooms, each with their own en-suite's with the master bedroom benefitting from a walk in wardrobe. All of the bedrooms and reception rooms have direct access to the south facing balcony area allowing stunning views overlooking Cardiff City's historic landmarks. The property comes with secure basement parking which for the City Centre is excellent.

#### PROPERTY SPECIALIST

#### Mr Julian Preston

julian@jeffreyross.co.uk 02920 499 680 Senior valuer































#### **ENTRANCE FOYER**

#### **HALLWAY**

Access to all internal living spaces including a laundry & utility areas as well as a cloakroom and two built in storage closets.

#### W/C

1.68m x 1.50m (5'6" x 4'11")

#### **KITCHEN**

4.45m x 3.63m (14'7" x 11'11")

#### KITCHEN SERVERY

2.24m x 1.93m (7'4" x 6'4")

#### **LIVING ROOM**

5.33m max x 5.94m max (17'6" max x 19'6" max)

#### **DINING ROOM**

5.74m x 4.52m (18'10" x 14'10")

#### **MASTER BEDROOM**

7.57m max x 3.91m max (24'10" max x 12'10" max)

**WALK IN WARDROBE** 

#### **EN-SUITE**

3.20m max x 2.90m max (10'6" max x 9'6" max)

#### **BEDROOM**

5.69m max x 4.11m max (18'8" max x 13'6" max)

#### **EN-SUITE**

2.77m x 1.68m (9'1" x 5'6")

#### **BEDROOM**

5.74m max x 3.78m (18'10" max x 12'5")

#### **EN-SUITE**

2.6