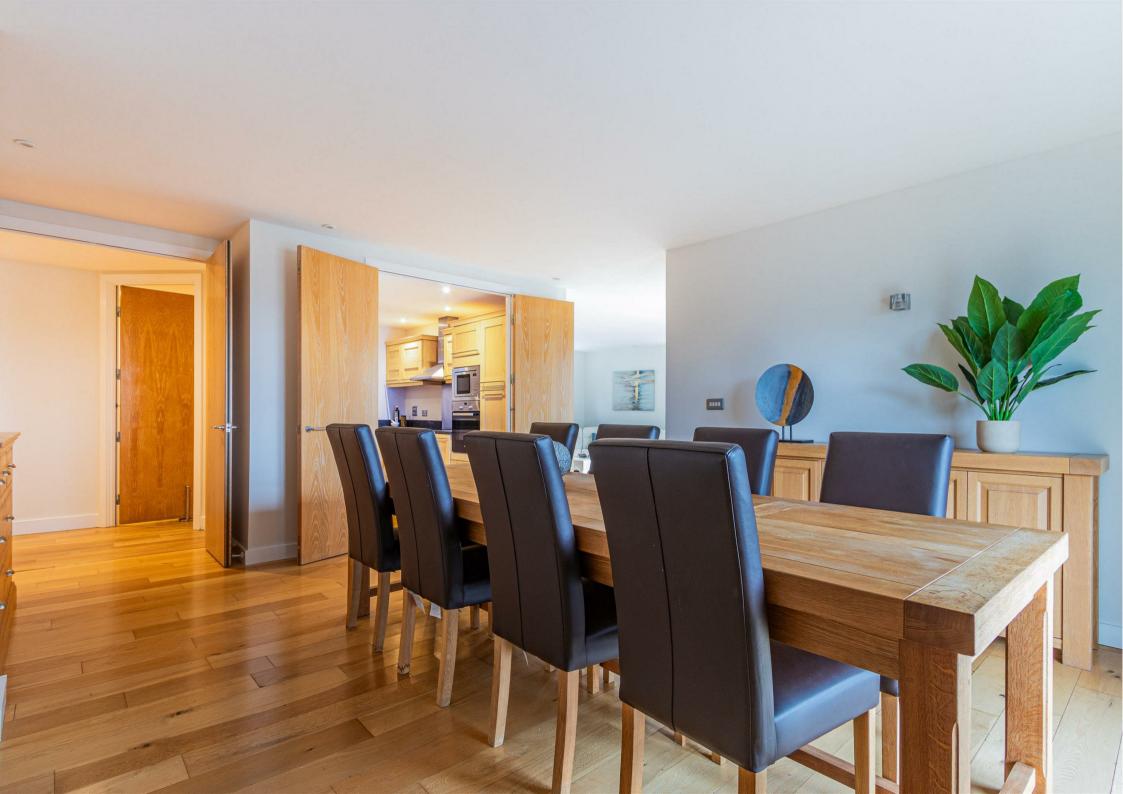

#### **DINING ROOM**

5.74m x 4.52m (18'10" x 14'10")

#### **KITCHEN**

4.45m x 3.63m (14'7" x 11'11")