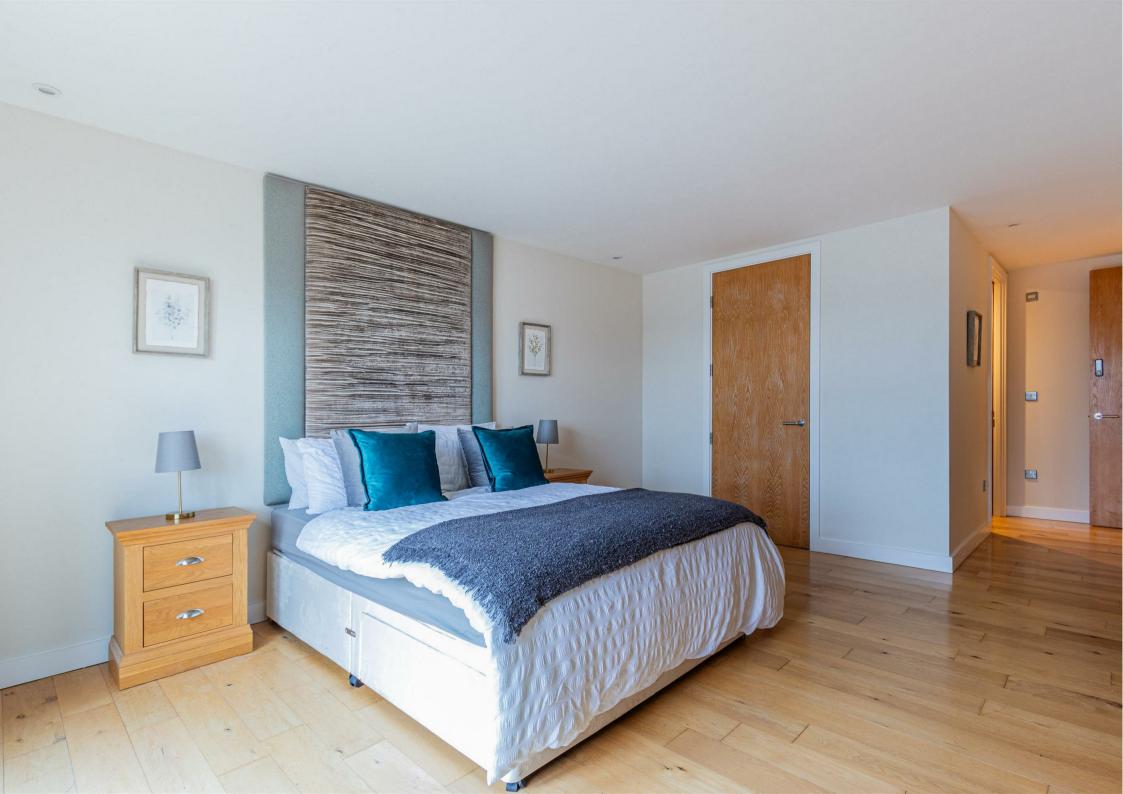

#### **MASTER BEDROOM**

7.57m max x 3.91m max (24'10" max x 12'10" max)

**WALK IN WARDROBE** 

#### **BEDROOM**

5.69m max x 4.11m max (18'8" max x 13'6" max)

#### **BEDROOM**

5.74m max x 3.78m (18'10" max x 12'5")