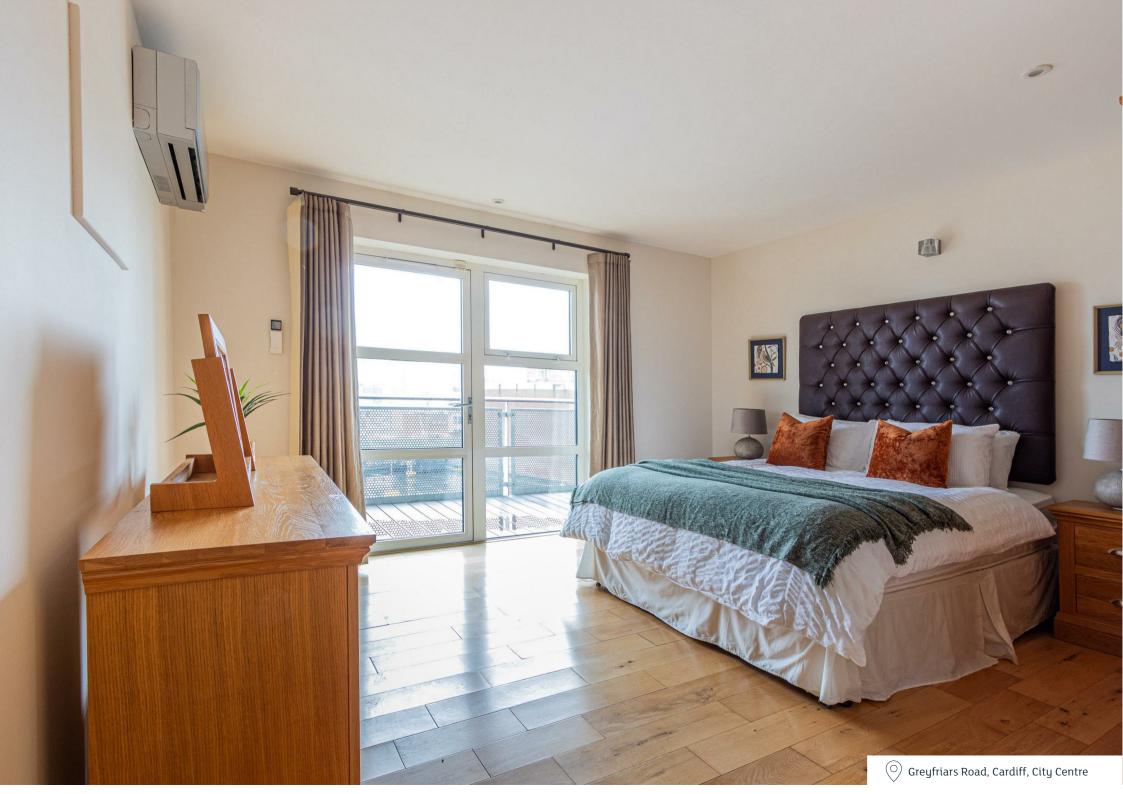

#### **MASTER BEDROOM**

7.57m max x 3.91m max (24'10" max x 12'10" max)

**WALK IN WARDROBE** 

#### **BEDROOM**

5.69m max x 4.11m max (18'8" max x 13'6" max)

#### **BEDROOM**

5.74m max x 3.78m (18'10" max x 12'5")