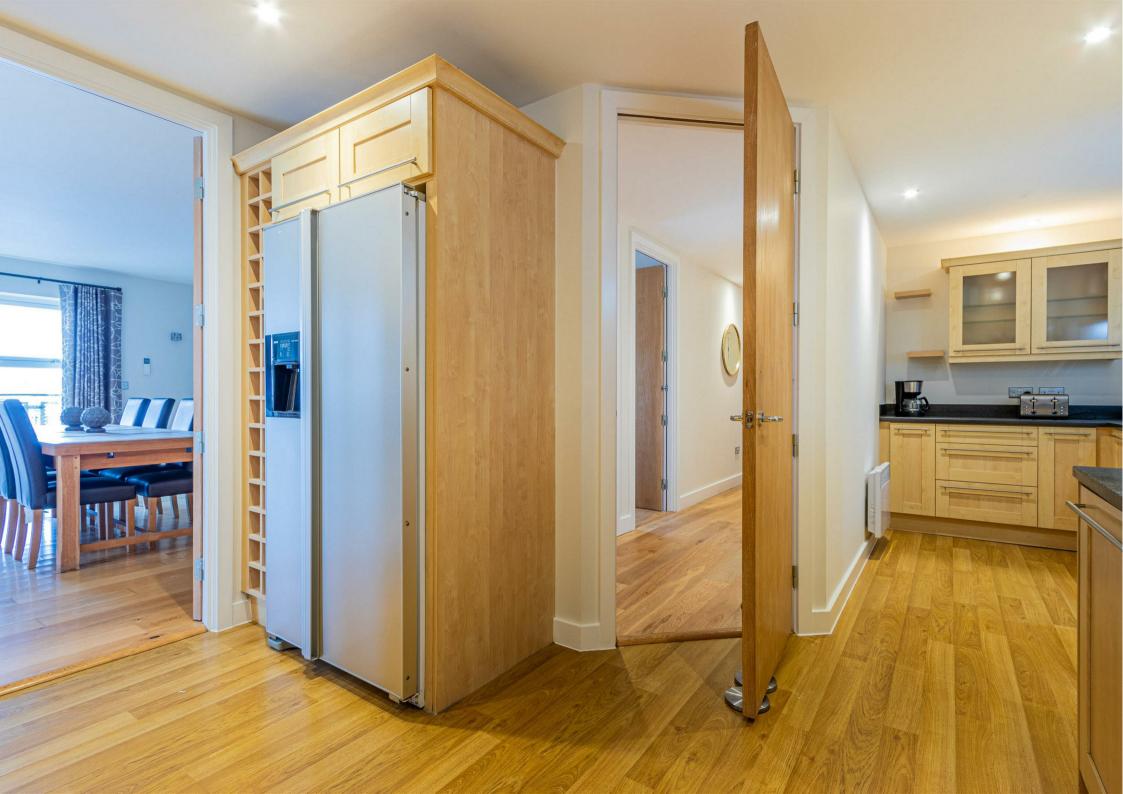

#### **HALLWAY**

Access to all internal living spaces including a laundry & utility areas as well as a cloakroom and two built in storage closets.

#### **KITCHEN**

4.45m x 3.63m (14'7" x 11'11")

#### KITCHEN SERVERY

2.24m x 1.93m (7'4" x 6'4")