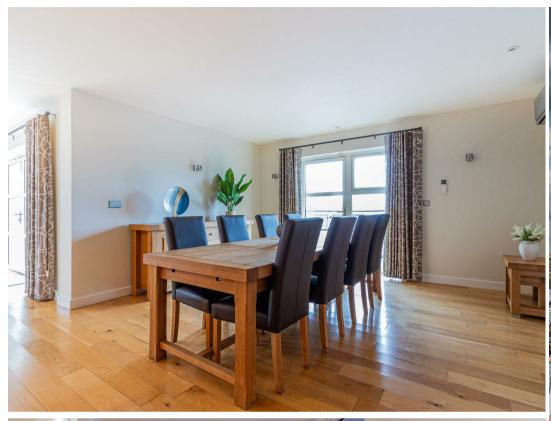

qFt of luxury living space and boasting a sizeable external south facing balcony area wrapping around the whole of the rear elevation. Internally comprising of an entrance hallway with utility, laundry rooms and two built in storage closets, a good size high specification kitchen, 19' living room, 18' dining room and three excellent size bedrooms, each with their own en-suite's with the master bedroom benefitting from a walk in wardrobe. All of the bedrooms and reception rooms have direct access to the south facing balcony area allowing stunning views overlooking Cardiff City's historic landmarks. The property comes with secure basement parking which for the City Centre is excellent.

#### PROPERTY SPECIALIST

#### Mr Julian Preston

julian@jeffreyross.co.uk 02920 499 680 Senior valuer































#### **ENTRANCE FOYER**

#### **HALLWAY**

Access to all internal living spaces including a laundry & utility areas as well as a cloakroom and two built in storage closets.

#### W/C

1.68m x 1.50m (5'6" x 4'11")

#### **KITCHEN**

4.45m x 3.63m (14'7" x 11'11")

#### KITCHEN SERVERY

2.24m x 1.93m (7'4" x 6'4")

#### **LIVING ROOM**

5.33m max x 5.94m max (17'6" max x 19'6" max)

#### **DINING ROOM**

5.74m x 4.52m (18'10" x 14'10")

#### **MASTER BEDROOM**

7.57m max x 3.91m max (24'10" max x 12'10" max)

**WALK IN WARDROBE** 

#### **EN-SUITE**

3.20m max x 2.90m max (10'6" max x 9'6" max)

#### **BEDROOM**

5.69m max x 4.11m max (18'8" max x 13'6" max)

#### **EN-SUITE**

2.77m x 1.68m (9'1" x 5'6")

#### **BEDROOM**

5.74m max x 3.78m (18'10" max x 12'5")