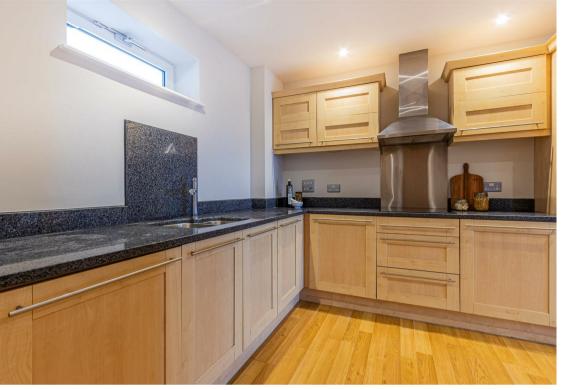

ce and boasting a sizeable external south facing balcony area wrapping around the whole of the rear elevation. Internally comprising of an entrance hallway with utility, laundry rooms and two built in storage closets, a good size high specification kitchen, 19' living room, 18' dining room and three excellent size bedrooms, each with their own en-suite's with the master bedroom benefitting from a walk in wardrobe. All of the bedrooms and reception rooms have direct access to the south facing balcony area allowing stunning views overlooking Cardiff City's historic landmarks. The property comes with secure basement parking which for the City Centre is excellent.

#### PROPERTY SPECIALIST

#### Mr Julian Preston

julian@jeffreyross.co.uk 02920 499 680 Senior valuer































#### **ENTRANCE FOYER**

#### **HALLWAY**

Access to all internal living spaces including a laundry & utility areas as well as a cloakroom and two built in storage closets.

#### W/C

1.68m x 1.50m (5'6" x 4'11")

#### **KITCHEN**

4.45m x 3.63m (14'7" x 11'11")

#### KITCHEN SERVERY

2.24m x 1.93m (7'4" x 6'4")

#### **LIVING ROOM**

5.33m max x 5.94m max (17'6" max x 19'6" max)

#### **DINING ROOM**

5.74m x 4.52m (18'10" x 14'10")

#### **MASTER BEDROOM**

7.57m max x 3.91m max (24'10" max x 12'10" max)

**WALK IN WARDROBE** 

#### **EN-SUITE**

3.20m max x 2.90m max (10'6" max x 9'6" max)

#### **BEDROOM**

5.69m max x 4.11m max (18'8" max x 13'6" max)

#### **EN-SUITE**

2.77m x 1.68m (9'1" x 5'6")

#### **BEDROOM**

5.74m max x 3.78m (18'10" max x 12'5")

#### **EN-SUITE**

2.62m