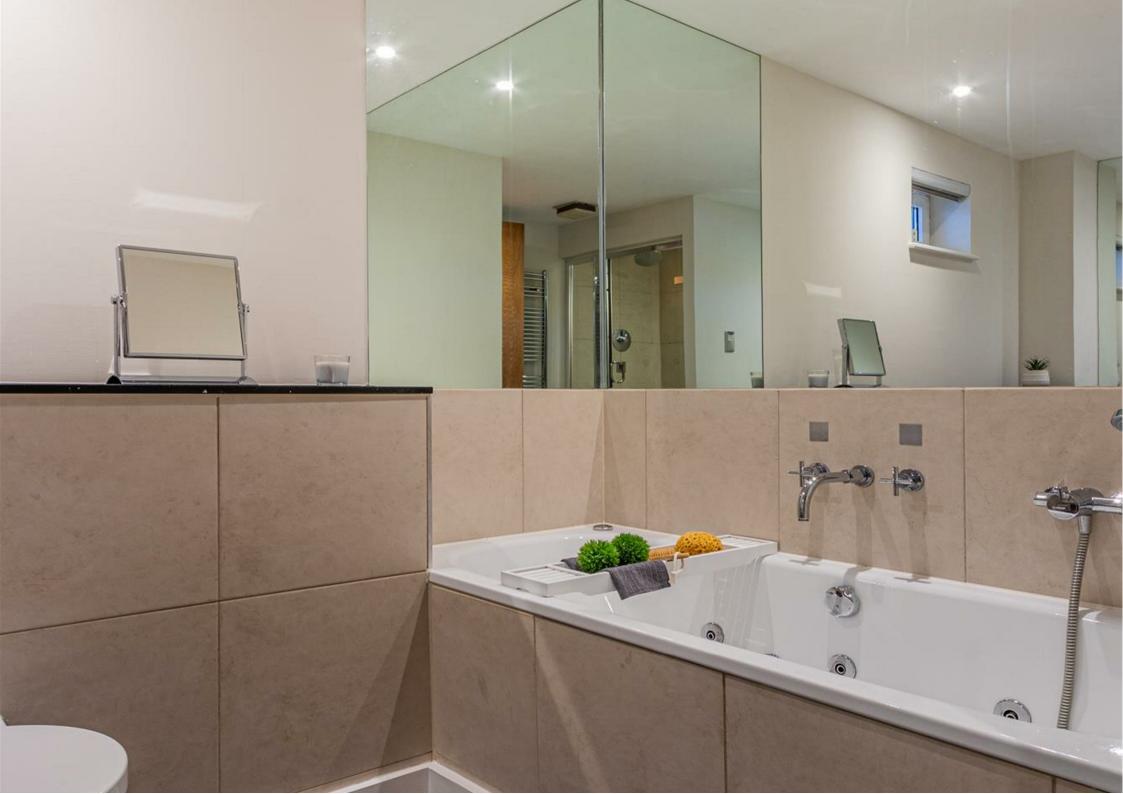

#### **EN-SUITE**

3.20m max x 2.90m max (10'6" max x 9'6" max)

#### **EN-SUITE**

2.77m x 1.68m (9'1" x 5'6")

#### **EN-SUITE**

2.62m x 1.47m (8'7" x 4'10")