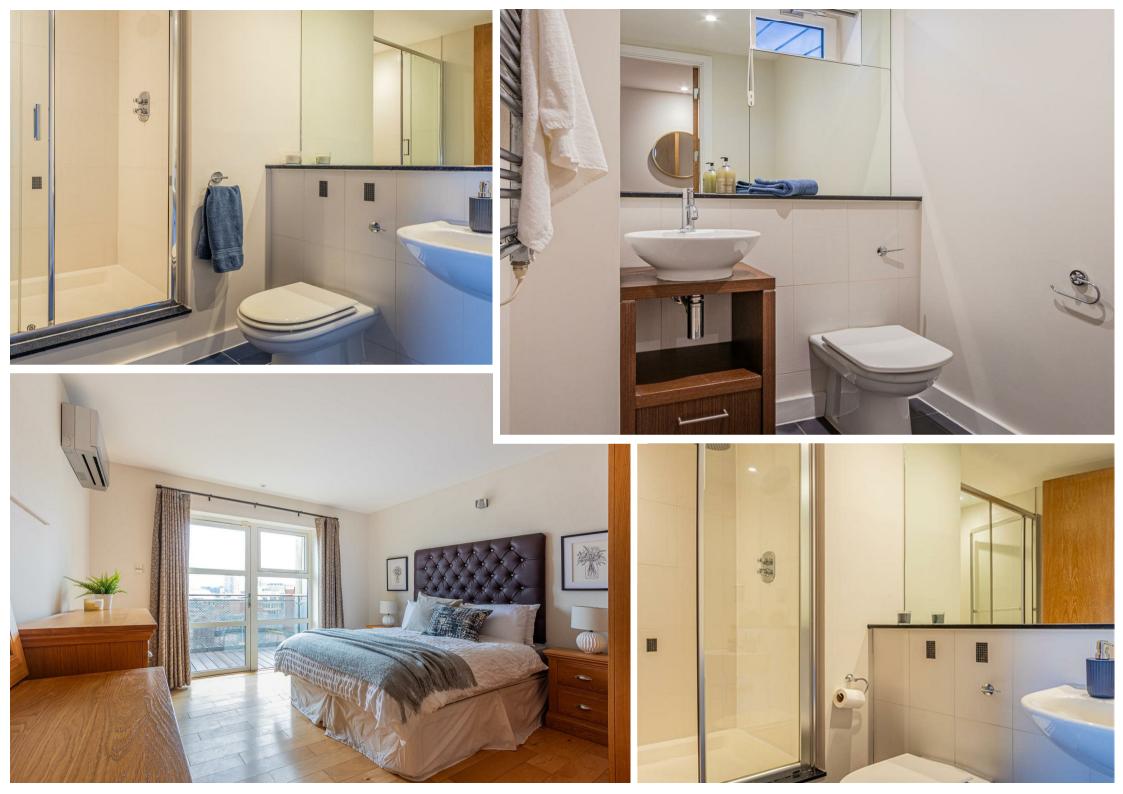

#### W/C

1.68m x 1.50m (5'6" x 4'11")

#### **EN-SUITE**

3.20m max x 2.90m max (10'6" max x 9'6" max)

#### **EN-SUITE**

2.77m x 1.68m (9'1" x 5'6")

#### **EN-SUITE**

2.62m x 1.47m (8'7" x 4'10")

#### **MASTER BEDROOM**

7.57m max x 3.91m max (24'10" max x 12'10" max)

**WALK IN WARDROBE** 

#### **BEDROOM**

5.69m max x 4.11m max (18'8" max x 13'6" max)

#### **BEDROOM**

5.74m max x 3.78m (18'10" max x 12'5")