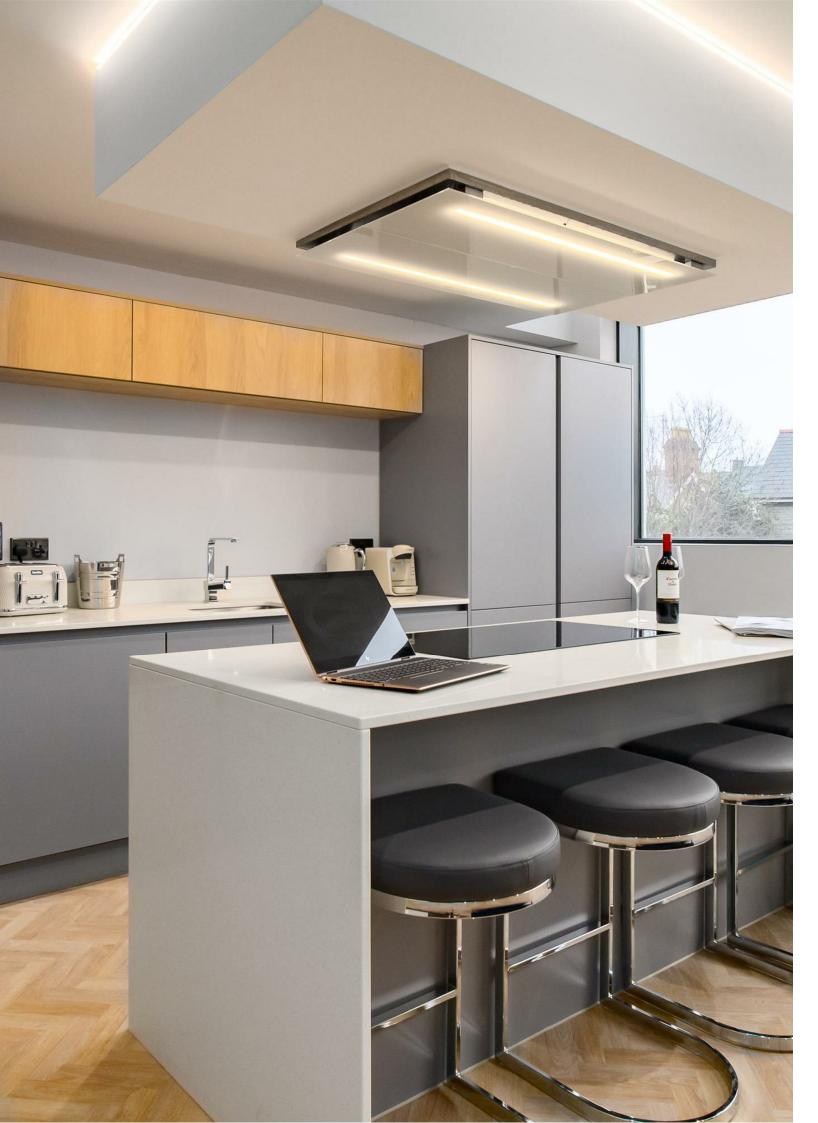

# KITCHEN / LIVING / DINING 7.12m x 5.04m (23'4" x 16'6")

Individually designed modern grey kitchens, White Quartz worktops, Stainless steel under-mount sinks, Full complimentary integrated, appliance packs included as standard Fridge /Freezer, Dishwasher, Induction hobs, In ceiling extractor