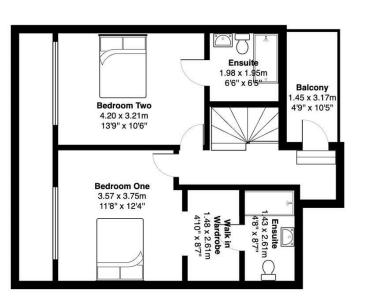

## TO THE FIRST FLOOR

BEDROOM ONE 3.2m x 3.7m (10'5" x 12'1")

## DRESSING AREA 2.5m x 1.4m (8'2" x 4'7")

ENSUITE 1.4m x 2.3m (4'7" x 7'6")

## BEDROOM TWO 4.1m x 3.1m (13'5" x 10'2")

ENSUITE 2.0m x 1.4m (6'6" x 4'7")

## BALCONY

3.17m x 1.45m (10'4" x 4'9")