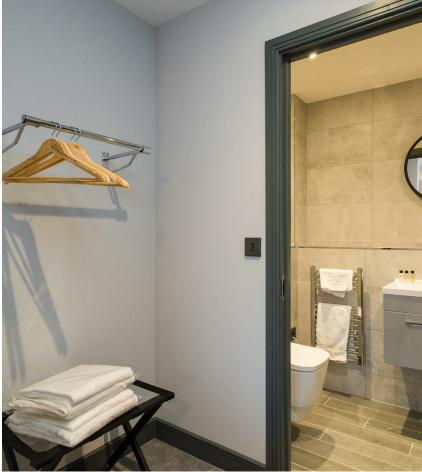

#### BATHROOM

2.0m x 1.5m (6'6" x 4'11")

Wall and floor tiles by Porcelanosa. Contemporary sanitary ware with chrome fittings, Heated chrome towel rail

## DRESSING AREA 2.5m x 1.4m (8'2" x 4'7")

ENSUITE 1.4m x 2.3m (4'7" x 7'6")