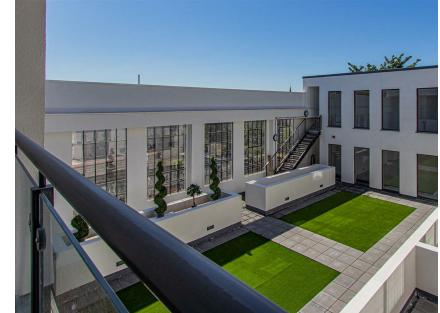

## BALCONY

3.17m x 1.45m (10'4" x 4'9")

# Apartments 2

This is a unique Duplex apartments that feel like a house! The design of this apartment benefits ground floor entertaining space, Utility room, storage, and guest bathroom with upstairs benefiting two large bedrooms both with ensuite and the master with the addition of a dressing area. The duplex's face Windsor Road and benefit a good size balcony to the rear with internal views of the courtyard and yoga lawn as well as direct access from the first floor. The property is offered to the market with no ongoing chain and would make a great place to live or investment given the rental potential they offer on both long and short terms