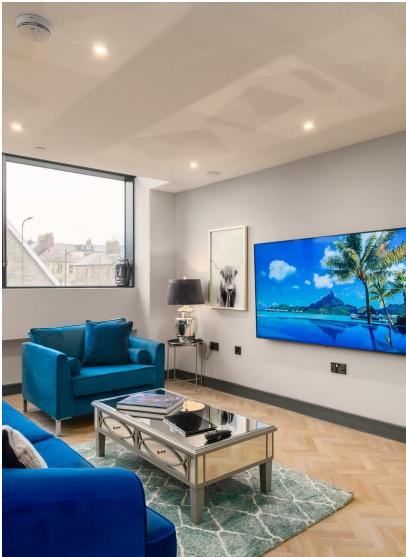

#### ELECTRICAL

Satellite points to living room and bedrooms for wall mounted TVs, LED spotlights to hall and living room, Black nickel switches and sockets. Colour video entry phone system, Smoke alarm fitted as standard and Sprinkler system throughout.