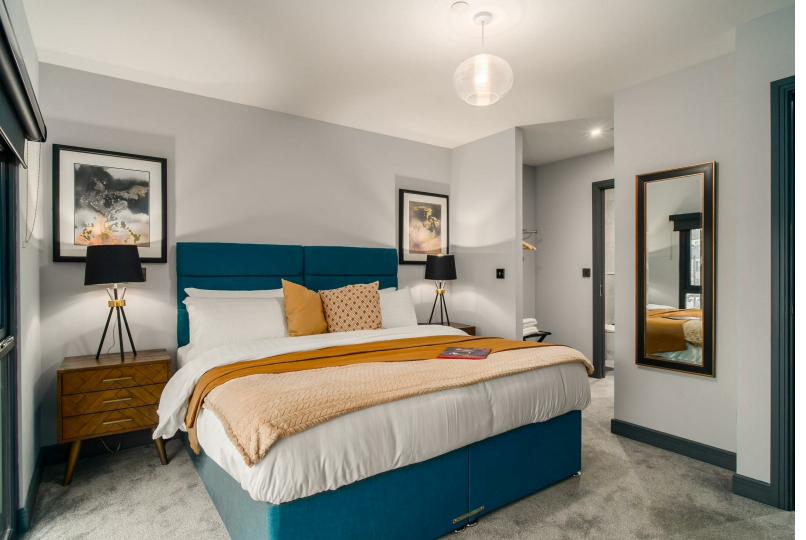

## TO THE FIRST FLOOR

BEDROOM ONE 3.2m x 3.7m (10'5" x 12'1")

## DRESSING AREA 2.5m x 1.4m (8'2" x 4'7")

ENSUITE 1.4m x 2.3m (4'7" x 7'6")