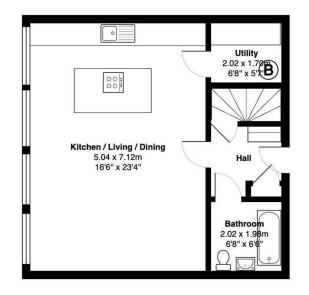

# ENTRANCE HALLWAY 2.0m x 2.1m (6'6" x 6'10")

# KITCHEN / LIVING / DINING 7.12m x 5.04m (23'4" x 16'6")

Individually designed modern grey kitchens, White Quartz worktops, Stainless steel under-mount sinks, Full complimentary integrated, appliance packs included as standard Fridge /Freezer, Dishwasher, Induction hobs, In ceiling extractor

# UTILITY ROOM

2.0m x 1.6m (6'6" x 5'2")

Utility rooms throughout with plumbing for washing machine, Electric heating

#### BATHROOM

2.0m x 1.5m (6'6" x 4'11")

Wall and floor tiles by Porcelanosa. Contemporary sanitary ware with chrome fittings, Heated chrome towel rail