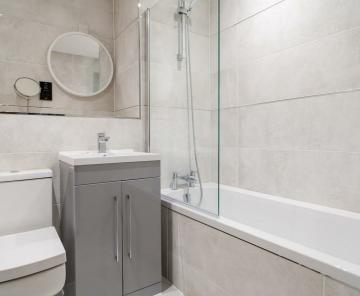

#### BATHROOM

2.0m x 1.5m (6'6" x 4'11")

Wall and floor tiles by Porcelanosa. Contemporary sanitary ware with chrome fittings, Heated chrome towel rail