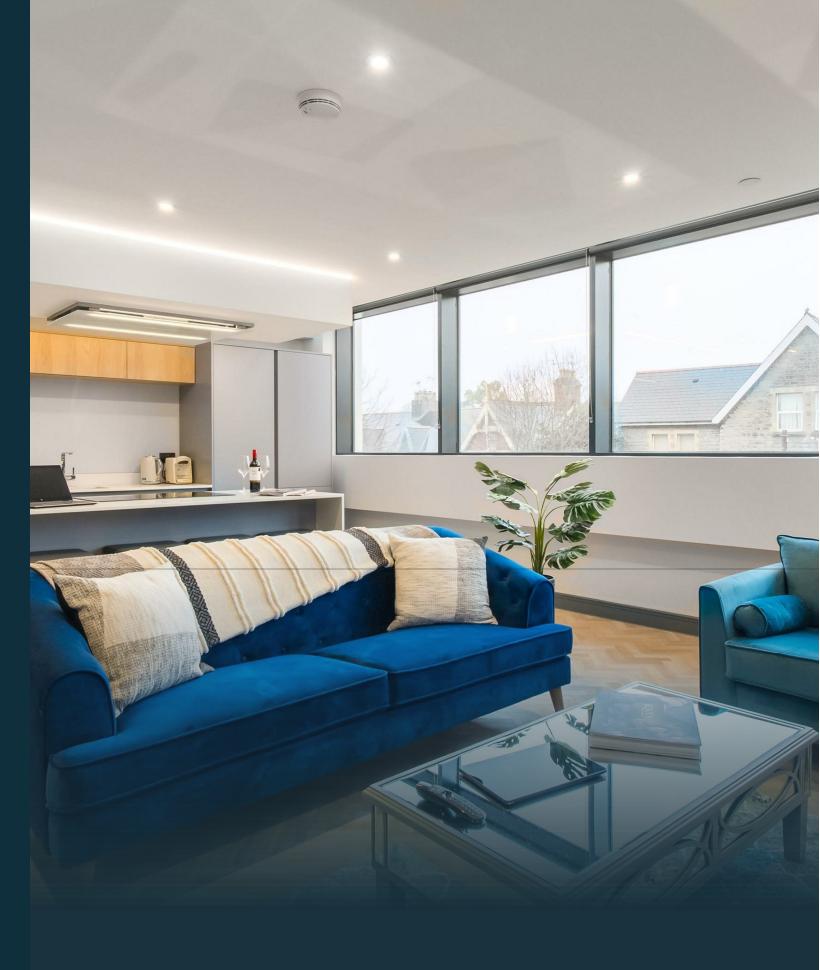

# KITCHEN / LIVING / DINING 7.12m x 5.04m (23'4" x 16'6")

Individually designed modern grey kitchens, White Quartz worktops, Stainless steel under-mount sinks, Full complimentary integrated, appliance packs included as standard Fridge /Freezer, Dishwasher, Induction hobs, In ceiling extractor

## ADDITIONAL INFORMATION

GENERAL

Secure underground parking
10 year new home warranty
Composite decked balconies
LVT oak herringbone floors to living
areas and hallways
Communal Halls have Art Deco inspired LVT flooring
Communal Lift