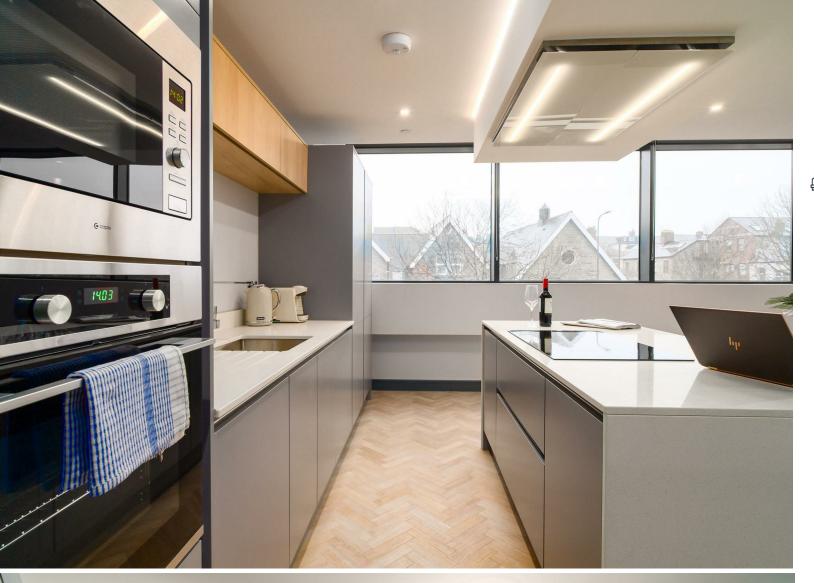

# KITCHEN / LIVING / DINING 7.12m x 5.04m (23'4" x 16'6")

Individually designed modern grey kitchens, White Quartz worktops, Stainless steel under-mount sinks, Full complimentary integrated, appliance packs included as standard Fridge /Freezer, Dishwasher, Induction hobs, In ceiling extractor

# UTILITY ROOM

2.0m x 1.6m (6'6" x 5'2")

Utility rooms throughout with plumbing for washing machine, Electric heating