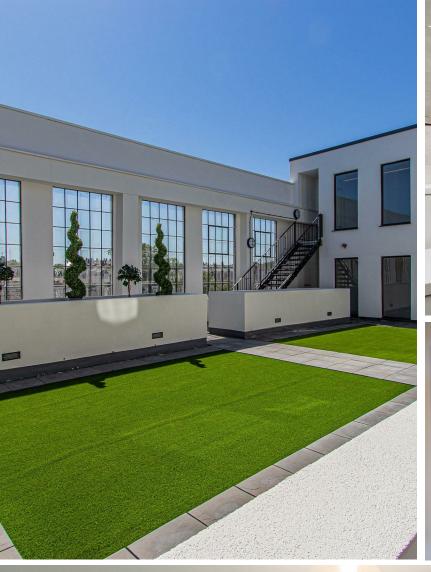

## ADDITIONAL INFORMATION

GENERAL

Secure underground parking
10 year new home warranty
Composite decked balconies
LVT oak herringbone floors to living
areas and hallways
Communal Halls have Art Deco inspired LVT flooring
Communal Lift

# Apartments 2

This is a unique Duplex apartments that feel like a house! The design of this apartment benefits ground floor entertaining space, Utility room, storage, and guest bathroom with upstairs benefiting two large bedrooms both with ensuite and the master with the addition of a dressing area. The duplex's face Windsor Road and benefit a good size balcony to the rear with internal views of the courtyard and yoga lawn as well as direct access from the first floor. The property is offered to the market with no ongoing chain and would make a great place to live or investment given the rental potential they offer on both long and short terms