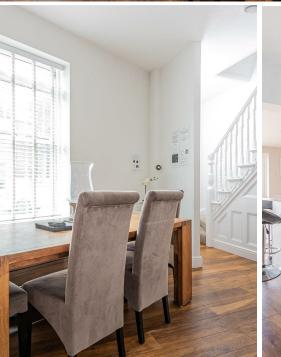

#### **DINING AREA**

3.91m x 3.91m (12'10 x 12'10)

### KITCHEN/DINER

5.77m x 3.30m (18'11 x 10'10)