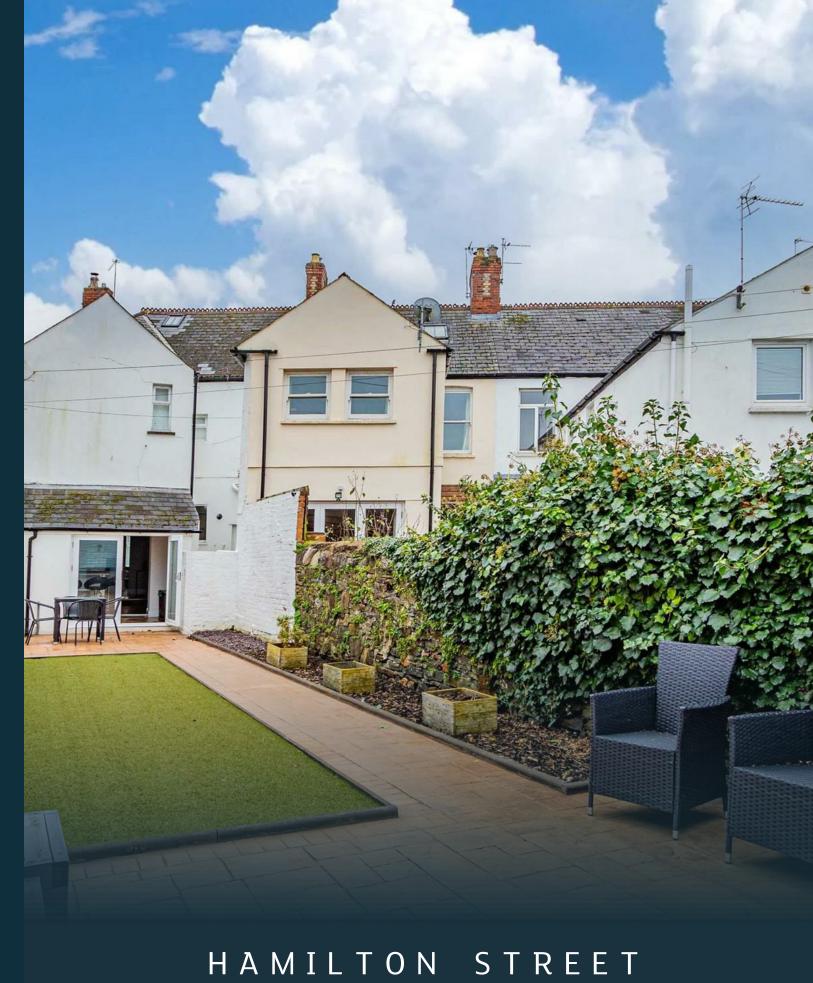

STYLISH SALES & LETTINGS

HAMILTON STREET
PONTCANNA

JeffreyRoss

# **HAMILTON STREET**

## PONTCANNA, CF11 9BP - £550,000

A stylish and comprehensively refurbished three bedroom end of terrace located on the corner of Hamilton Street and Ryder Street. The accommodation is set over three floors and briefly comprises; entrance hall, bay fronted lounge with wood burning stove, dining room and kitchen diner to the ground floor. To the lower ground floor is a utility area, basement storage and cloakroom WC. To the upper floors are three good size bedrooms, en-suite shower room and feature bath to the master bedroom. There is also a family shower room and loft room/office with a guest WC to the top floor. The property further benefits a generous size garden and detached garage which could suit a variety of uses (subject to planning and various consents). Chain Free.

# **GUEST WC**

**GARDEN** 