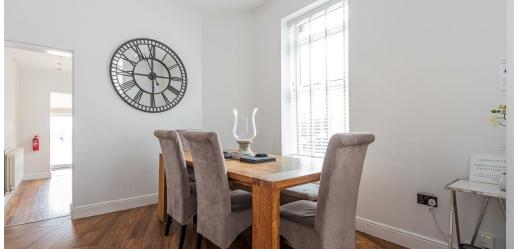

#### **DINING AREA**

3.91m x 3.91m (12'10 x 12'10)

### KITCHEN/DINER

5.77m x 3.30m (18'11 x 10'10)