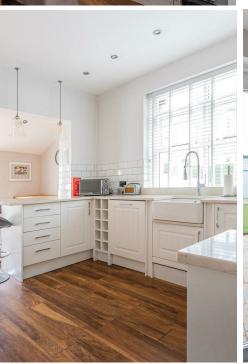

a generous size garden and detached garage which could suit a variety of uses (subject to planning and various consents). Chain Free.



\_ 2 bathroom(s)

1630.00 sq ft

#### HALL

### LOUNGE

4.83m x 4.42m (15'10 x 14'6)

#### **DINING AREA**

3.91m x 3.91m (12'10 x 12'10)

### KITCHEN/DINER

5.77m x 3.30m (18'11 x 10'10)

### **BASEMENT ROOM**

4.78m x 3.58m (15'8 x 11'9)

#### **CLOAKROOM WC**

### **BASEMENT ROOM/UTILITY AREA**

3.58m x 4.19m (11'9 x 13'9)

### **BEDROOM ONE**

6.15m x 3.89m (20'2 x 12'9)

### **EN-SUITE**

### **BEDROOM TWO**

3.86m x 3.10m (12'8 x 10'2)

### **BEDROOM THREE**

3.18m x 2.36m (10'5 x 7'9)

### **BATHROOM**

### **BEDROOM FOUR**

3.86m x 2.01m (12'8 x 6'7)

# **GUEST WC**

**GARDEN** 

### **DETACHED GARAGE**

6.81m x 4.50m (22'4 x 14'9)



















### Hamilton St, Pontcanna, CRF

Main Building: Total Interior Area 1300.13 sq ft





ons are excluded from total floor area in iGUIDE floor plans. All room dimensions and floor areas must be considered approximate and are subject to independent verification.