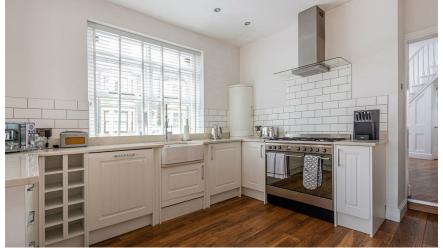

ther benefits a generous size garden and detached garage which could suit a variety of uses (subject to planning and various consents). Chain Free.



\_ 2 bathroom(s)

1630.00 sq ft

#### HALL

### LOUNGE

4.83m x 4.42m (15'10 x 14'6)

#### **DINING AREA**

3.91m x 3.91m (12'10 x 12'10)

### KITCHEN/DINER

5.77m x 3.30m (18'11 x 10'10)

### **BASEMENT ROOM**

4.78m x 3.58m (15'8 x 11'9)

#### **CLOAKROOM WC**

### **BASEMENT ROOM/UTILITY AREA**

3.58m x 4.19m (11'9 x 13'9)

### **BEDROOM ONE**

6.15m x 3.89m (20'2 x 12'9)

### **EN-SUITE**

### **BEDROOM TWO**

3.86m x 3.10m (12'8 x 10'2)

### **BEDROOM THREE**

3.18m x 2.36m (10'5 x 7'9)

### **BATHROOM**

### **BEDROOM FOUR**

3.86m x 2.01m (12'8 x 6'7)

# **GUEST WC**

**GARDEN** 

### **DETACHED GARAGE**

6.81m x 4.50m (22'4 x 14'9)



















### Hamilton St, Pontcanna, CRF

Main Building: Total Interior Area 1300.13 sq ft





ons are excluded from total floor area in iGUIDE floor plans. All room dimensions and floor areas must be considered approximate and are subject to independent verification.