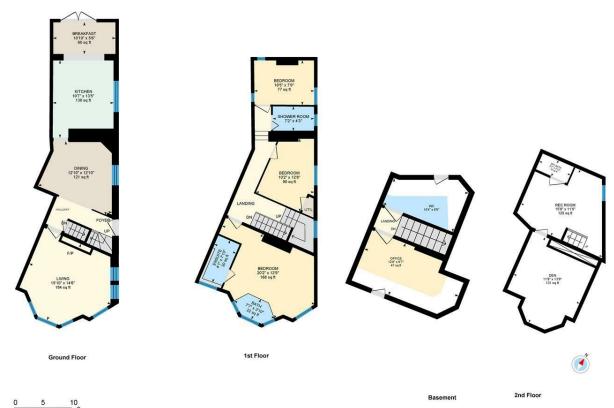

## PONTCANNA, CF11 9BP - £550,000

A stylish and comprehensively refurbished three bedroom end of terrace located on the corner of Hamilton Street and Ryder Street. The accommodation is set over three floors and briefly comprises; entrance hall, bay fronted lounge with wood burning stove, dining room and kitchen diner to the ground floor. To the lower ground floor is a utility area, basement storage and cloakroom WC. To the upper floors are three good size bedrooms, en-suite shower room and feature bath to the master bedroom. There is also a family shower room and loft room/office with a guest WC to the top floor. The property further benefits a generous size garden and detached garage which could suit a variety of uses (subject to planning and various consents). Chain Free.

#### HALL

### LOUNGE

4.83m x 4.42m (15'10 x 14'6)

#### **DINING AREA**

3.91m x 3.91m (12'10 x 12'10)

### KITCHEN/DINER

5.77m x 3.30m (18'11 x 10'10)

### **BASEMENT ROOM**

4.78m x 3.58m (15'8 x 11'9)

#### **CLOAKROOM WC**

### **BASEMENT ROOM/UTILITY AREA**

3.58m x 4.19m (11'9 x 13'9)

### **BEDROOM ONE**

6.15m x 3.89m (20'2 x 12'9)

### **EN-SUITE**

### **BEDROOM TWO**

3.86m x 3.10m (12'8 x 10'2)

### **BEDROOM THREE**

3.18m x 2.36m (10'5 x 7'9)

### **BATHROOM**

### **BEDROOM FOUR**

3.86m x 2.01m (12'8 x 6'7)

# **GUEST WC**

**GARDEN** 

### **DETACHED GARAGE**

6.81m x 4.50m (22'4 x 14'9)

### Hamilton St, Pontcanna, CRF

Main Building: Total Interior Area 1300.13 sq ft

ons are excluded from total floor area in iGUIDE floor plans. All room dimensions and floor areas must be considered approximate and are subject to independent verification.