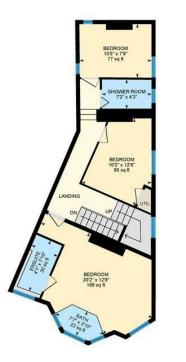

BEDROOM ONE 6.15m x 3.89m (20'2 x 12'9)

**EN-SUITE** 

BEDROOM TWO 3.86m x 3.10m (12'8 x 10'2)

BEDROOM THREE 3.18m x 2.36m (10'5 x 7'9)

BATHROOM

BEDROOM FOUR 3.86m x 2.01m (12'8 x 6'7)

**GUEST WC** 

GARDEN