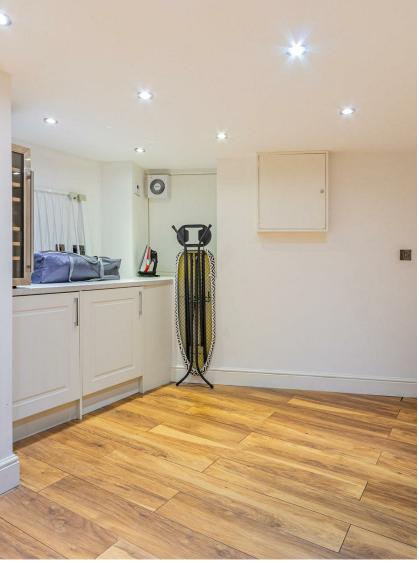

## HALL

LOUNGE 4.83m x 4.42m (15'10 x 14'6)

DINING AREA 3.91m x 3.91m (12'10 x 12'10)

KITCHEN/DINER 5.77m x 3.30m (18'11 x 10'10)

BASEMENT ROOM 4.78m x 3.58m (15'8 x 11'9)

CLOAKROOM WC

BASEMENT ROOM/UTILITY AREA 3.58m x 4.19m (11'9 x 13'9)

## **HAMILTON STREET**

PONTCANNA, CF11 9BP - £599,950

A stylish and comprehensively refurbished four bedroom end of terrace located on the corner of Hamilton Street and Ryder Street. The accommodation is set over three floors and briefly comprises; entrance hall, bay fronted lounge with wood burning stove, dining room and kitchen diner to the ground floor. To the lower ground floor is a utility area, basement storage and cloakroom WC. To the upper floors are four good size bedrooms, ensuite shower room and feature bath to the master bedroom. There is also a family shower room and guest WC to the top floor. The property further benefits a generous size garden and detached garage which could suit a variety of uses (subject to planning and various consents). Chain Free.