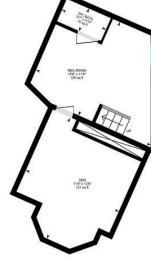

## HALL

LOUNGE 4.83m x 4.42m (15'10 x 14'6)

DINING AREA 3.91m x 3.91m (12'10 x 12'10)

KITCHEN/DINER 5.77m x 3.30m (18'11 x 10'10)

BASEMENT ROOM 4.78m x 3.58m (15'8 x 11'9)

CLOAKROOM WC

BASEMENT ROOM/UTILITY AREA 3.58m x 4.19m (11'9 x 13'9)

BEDROOM ONE 6.15m x 3.89m (20'2 x 12'9)

**EN-SUITE** 

BEDROOM TWO 3.86m x 3.10m (12'8 x 10'2)

BEDROOM THREE 3.18m x 2.36m (10'5 x 7'9)

BATHROOM

BEDROOM FOUR 3.86m x 2.01m (12'8 x 6'7)

**GUEST WC** 

GARDEN

DETACHED GARAGE 6.81m x 4.50m (22'4 x 14'9)

**PROPERTY SPECIALIST** Mr Ross Hooper-Nash ross@jeffreyross.co.uk 02920 397887 Director

Main Building: Total Interior Area 1300.13 sq ft

White regions are excluded from total floor area in iGUIDE floor plans. All room dimensions and floor areas must be considered approximate and are subject to independent verification.