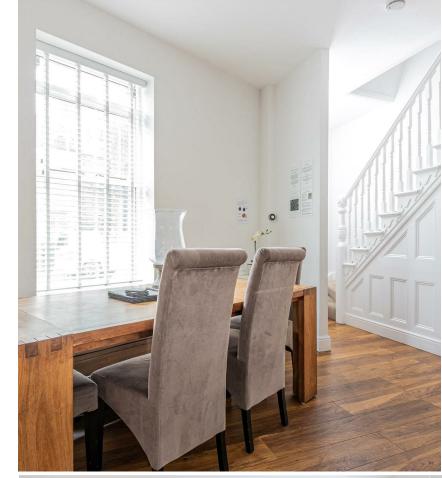

## HALL

LOUNGE 4.83m x 4.42m (15'10 x 14'6)

DINING AREA 3.91m x 3.91m (12'10 x 12'10)

KITCHEN/DINER 5.77m x 3.30m (18'11 x 10'10)

BASEMENT ROOM 4.78m x 3.58m (15'8 x 11'9)

CLOAKROOM WC

BASEMENT ROOM/UTILITY AREA 3.58m x 4.19m (11'9 x 13'9)