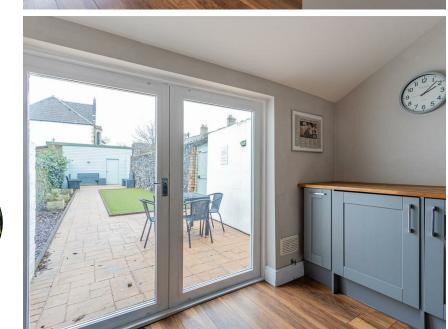

## HALL

LOUNGE 4.83m x 4.42m (15'10 x 14'6)

DINING AREA 3.91m x 3.91m (12'10 x 12'10)

KITCHEN/DINER 5.77m x 3.30m (18'11 x 10'10)

BASEMENT ROOM 4.78m x 3.58m (15'8 x 11'9)

CLOAKROOM WC

BASEMENT ROOM/UTILITY AREA 3.58m x 4.19m (11'9 x 13'9)

## **HAMILTON STREET**

PONTCANNA, CF11 9BP - £599,950

A stylish and comprehensively refurbished four bedroom end of terrace located on the corner of Hamilton Street and Ryder Street. The accommodation is set over three floors and briefly comprises; entrance hall, bay fronted lounge with wood burning stove, dining room and kitchen diner to the ground floor. To the lower ground floor is a utility area, basement storage and cloakroom WC. To the upper floors are four good size bedrooms, ensuite shower room and feature bath to the master bedroom. There is also a family shower room and guest WC to the top floor. The property further benefits a generous size garden and detached garage which could suit a variety of uses (subject to planning and various consents). Chain Free.