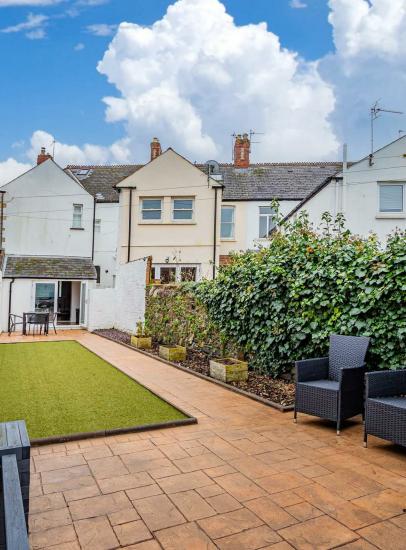

BEDROOM ONE 6.15m x 3.89m (20'2 x 12'9)

**EN-SUITE** 

BEDROOM TWO 3.86m x 3.10m (12'8 x 10'2)

BEDROOM THREE 3.18m x 2.36m (10'5 x 7'9)

BATHROOM

BEDROOM FOUR 3.86m x 2.01m (12'8 x 6'7)

**GUEST WC** 

GARDEN

DETACHED GARAGE 6.81m x 4.50m (22'4 x 14'9)

## **HAMILTON STREET**

PONTCANNA, CF11 9BP - £599,950

A stylish and comprehensively refurbished four bedroom end of terrace located on the corner of Hamilton Street and Ryder Street. The accommodation is set over three floors and briefly comprises; entrance hall, bay fronted lounge with wood burning stove, dining room and kitchen diner to the ground floor. To the lower ground floor is a utility area, basement storage and cloakroom WC. To the upper floors are four good size bedrooms, ensuite shower room and feature bath to the master bedroom. There is also a family shower room and guest WC to the top floor. The property further benefits a generous size garden and detached garage which could suit a variety of uses (subject to planning and various consents). Chain Free.