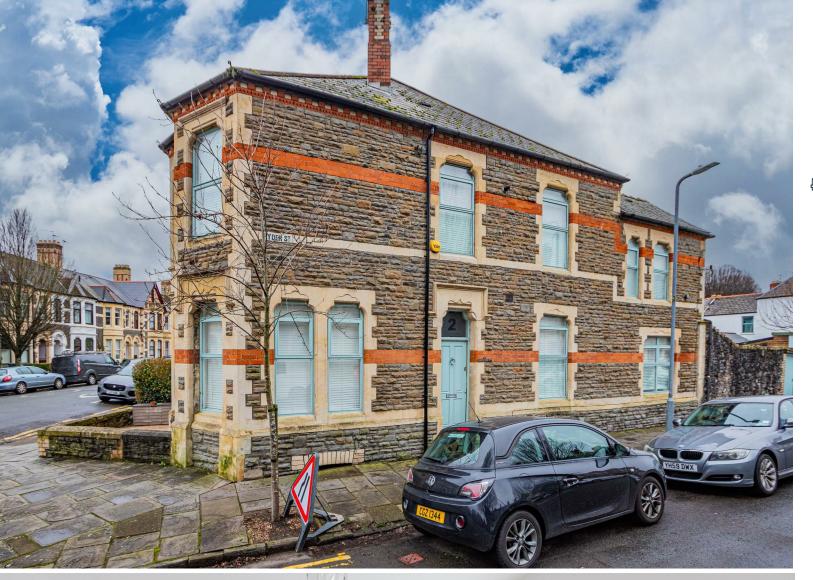

## **HAMILTON STREET**

PONTCANNA, CF11 9BP - £599,950

A stylish and comprehensively refurbished four bedroom end of terrace located on the corner of Hamilton Street and Ryder Street. The accommodation is set over three floors and briefly comprises; entrance hall, bay fronted lounge with wood burning stove, dining room and kitchen diner to the ground floor. To the lower ground floor is a utility area, basement storage and cloakroom WC. To the upper floors are four good size bedrooms, ensuite shower room and feature bath to the master bedroom. There is also a family shower room and guest WC to the top floor. The property further benefits a generous size garden and detached garage which could suit a variety of uses (subject to planning and various consents). Chain Free.