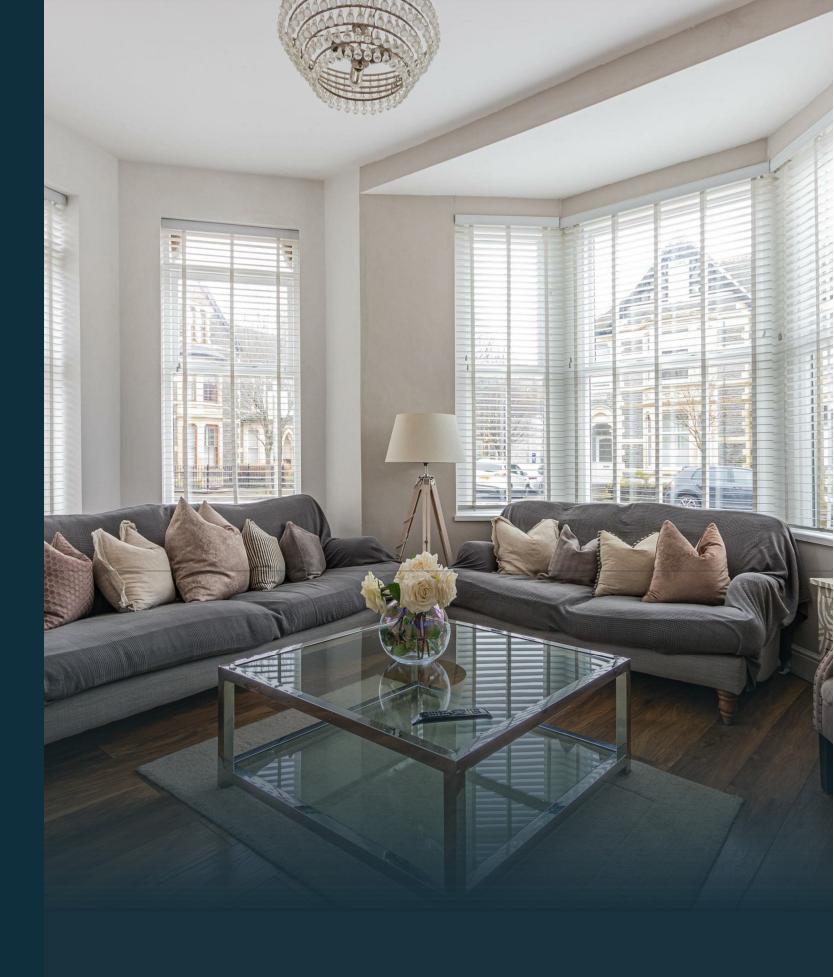

## HALL

LOUNGE 4.83m x 4.42m (15'10 x 14'6)

DINING AREA 3.91m x 3.91m (12'10 x 12'10)

KITCHEN/DINER 5.77m x 3.30m (18'11 x 10'10)

BASEMENT ROOM 4.78m x 3.58m (15'8 x 11'9)

CLOAKROOM WC

BASEMENT ROOM/UTILITY AREA 3.58m x 4.19m (11'9 x 13'9)

## **HAMILTON STREET**

PONTCANNA, CF11 9BP - £599,950

A stylish and comprehensively refurbished four bedroom end of terrace located on the corner of Hamilton Street and Ryder Street. The accommodation is set over three floors and briefly comprises; entrance hall, bay fronted lounge with wood burning stove, dining room and kitchen diner to the ground floor. To the lower ground floor is a utility area, basement storage and cloakroom WC. To the upper floors are four good size bedrooms, ensuite shower room and feature bath to the master bedroom. There is also a family shower room and guest WC to the top floor. The property further benefits a generous size garden and detached garage which could suit a variety of uses (subject to planning and various consents). Chain Free.