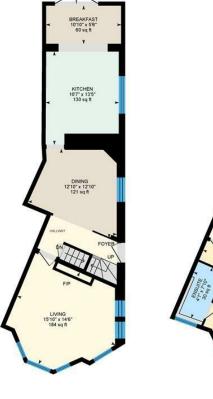

## HALL

LOUNGE 4.83m x 4.42m (15'10 x 14'6)

DINING AREA 3.91m x 3.91m (12'10 x 12'10)

KITCHEN/DINER 5.77m x 3.30m (18'11 x 10'10)

BASEMENT ROOM 4.78m x 3.58m (15'8 x 11'9)

CLOAKROOM WC

BASEMENT ROOM/UTILITY AREA 3.58m x 4.19m (11'9 x 13'9)