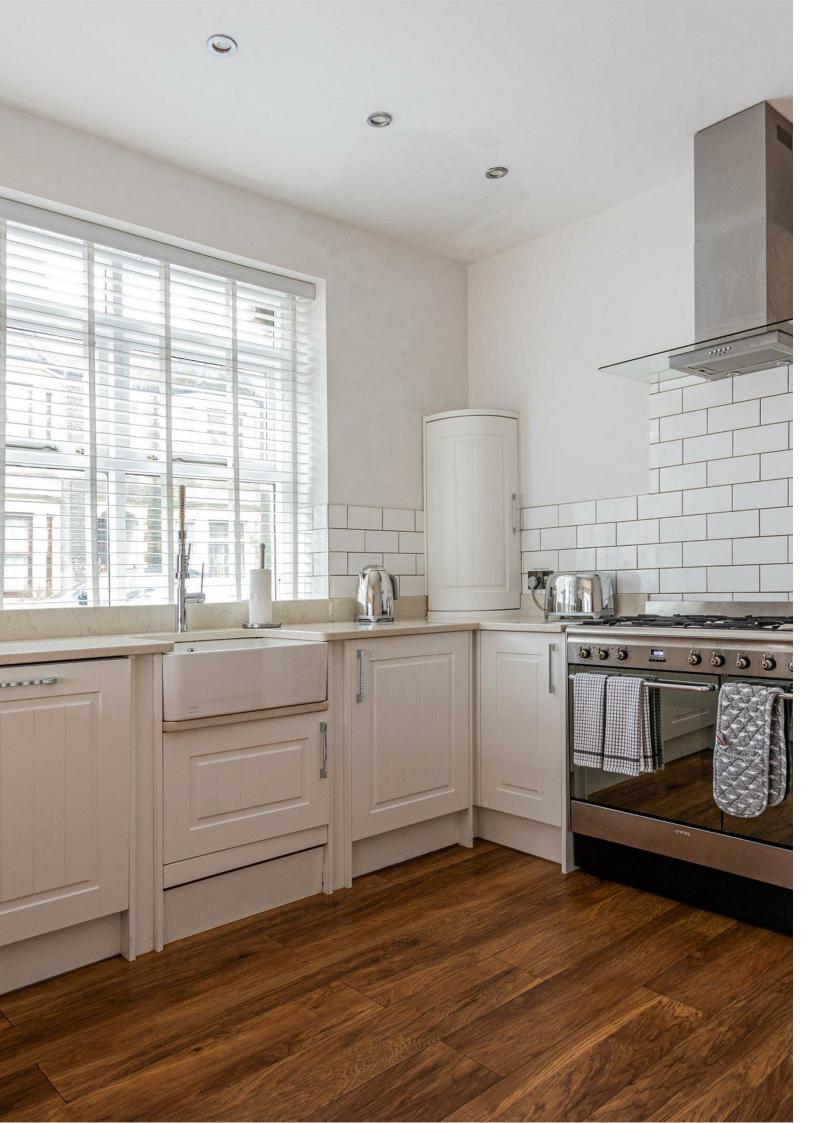

## HALL

LOUNGE 4.83m x 4.42m (15'10 x 14'6)

DINING AREA 3.91m x 3.91m (12'10 x 12'10)

KITCHEN/DINER 5.77m x 3.30m (18'11 x 10'10)

BASEMENT ROOM 4.78m x 3.58m (15'8 x 11'9)

CLOAKROOM WC

BASEMENT ROOM/UTILITY AREA 3.58m x 4.19m (11'9 x 13'9)

## **HAMILTON STREET**

PONTCANNA, CF11 9BP - £599,950

A stylish and comprehensively refurbished four bedroom end of terrace located on the corner of Hamilton Street and Ryder Street. The accommodation is set over three floors and briefly comprises; entrance hall, bay fronted lounge with wood burning stove, dining room and kitchen diner to the ground floor. To the lower ground floor is a utility area, basement storage and cloakroom WC. To the upper floors are four good size bedrooms, ensuite shower room and feature bath to the master bedroom. There is also a family shower room and guest WC to the top floor. The property further benefits a generous size garden and detached garage which could suit a variety of uses (subject to planning and various consents). Chain Free.