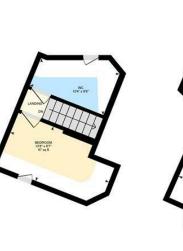

BEDROOM ONE 6.15m x 3.89m (20'2 x 12'9)

**EN-SUITE** 

BEDROOM TWO 3.86m x 3.10m (12'8 x 10'2)

BEDROOM THREE 3.18m x 2.36m (10'5 x 7'9)

BATHROOM

BEDROOM FOUR 3.86m x 2.01m (12'8 x 6'7)

**GUEST WC** 

GARDEN