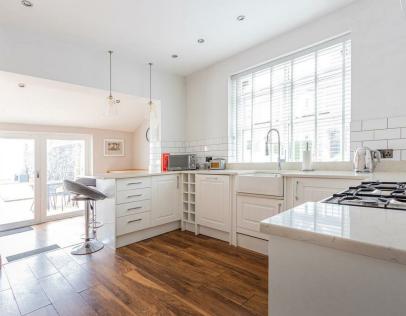

## HALL

LOUNGE 4.83m x 4.42m (15'10 x 14'6)

DINING AREA 3.91m x 3.91m (12'10 x 12'10)

KITCHEN/DINER 5.77m x 3.30m (18'11 x 10'10)

BASEMENT ROOM 4.78m x 3.58m (15'8 x 11'9)

CLOAKROOM WC

BASEMENT ROOM/UTILITY AREA 3.58m x 4.19m (11'9 x 13'9)