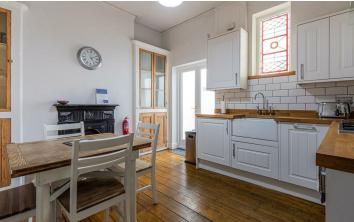

CARDIFF'S HOME FOR
STYLISH SALES
& LETTINGS



JeffreyRoss









|                                             | Current | Potential |
|---------------------------------------------|---------|-----------|
| Very energy efficient - lower running costs |         |           |
| (92 plus) <b>A</b>                          |         |           |
| (81-91) B                                   |         |           |
| (69-80) C                                   |         |           |
| (55-68)                                     |         |           |
| (39-54)                                     |         |           |
| (21-38)                                     |         |           |
| (1-20)                                      | l I     |           |

### HALLWAY

#### LOUNGE

4.37m x 3.94m (14'4 x 12'11)

#### KITCHEN/DINER

3.96m x 3.30m (13' x