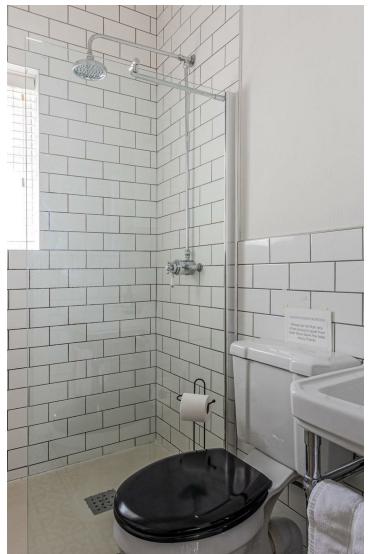

-------|
| Very energy efficient - lower running costs |         |           |
| (92 plus) <b>A</b>                          |         |           |
| (81-91) B                                   |         |           |
| (69-80) C                                   |         |           |
| (55-68)                                     |         |           |
| (39-54)                                     |         |           |
| (21-38)                                     |         |           |
| (1-20)                                      | l I     |           |

### HALLWAY

#### LOUNGE

4.37m x 3.94m (14'4 x 12'11)

#### KITCHEN/DINER

3.96m x 3.30m (13' x 10'10)

## BEDROOM ONE

4.39m x 3.96m (14'5 x 13)

#### BEDROOM TWO

3.33m x 2.72m (10'11 x 8'11)

#### **BATHROOM**

## GARDEN







## **HAMILTON STREET**

PONTCANNA, CF11 9BP - £425,000

2 bedrooms 1 bathroom(s) 759.00 sq ft

A charming and unique two bedroom mid terrace situated on this popular Pontcanna road. The accommodation comprises of a bay fronted lounge with feature fireplace, fully equipped kitchen diner with understairs storage, two doubled bedrooms, contemporary shower room and enclosed courtyard garden. The property is offered for sale with no ongoing chain. Freehold.

# PROPERTY SPECIALIST Mr Ross Hooper-Nash ross@jeffreyross.co.uk

02920 397887 Director



#### Hamilton St, Pontcanna, CRF

Main Building: Total Interior Area 759.91 sq ft





White regions are excluded from total floor area in iGUIDE floor plans. All room dimensions and floor areas must be considered approximate and are subject to inde