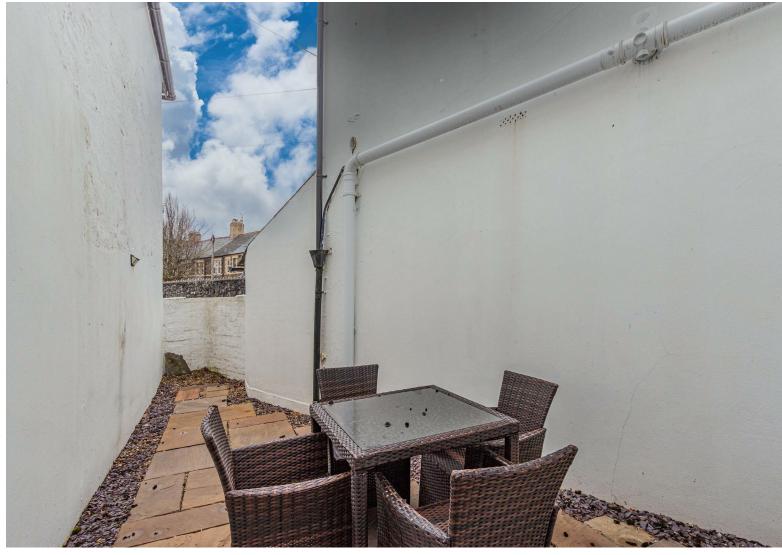

*

PONTCANNA, CF11 9BP - £425,000

2 bedrooms 1 bathroom(s) 759.00 sq ft

A charming and unique two bedroom mid terrace situated on this popular Pontcanna road. The accommodation comprises of a bay fronted lounge with feature fireplace, fully equipped kitchen diner with understairs storage, two doubled bedrooms, contemporary shower room and enclosed courtyard garden. The property is offered for sale with no ongoing chain. Freehold.

# PROPERTY SPECIALIST Mr Ross Hooper-Nash ross@jeffreyross.co.uk

02920 397887 Director



#### Hamilton St, Pontcanna, CRF

Main Building: Total Interior Area 759.91 sq ft





White regions are excluded from total floor area in iGUIDE floor plans. All room dimensions and floor areas must be considered approximate and are subject to independent verification.