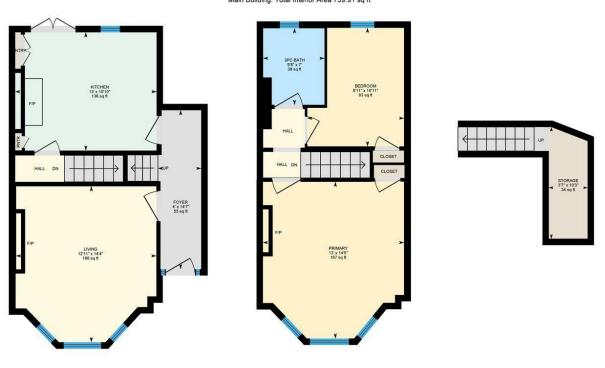

### HALLWAY

#### LOUNGE

4.37m x 3.94m (14'4 x 12'11)

#### KITCHEN/DINER

3.96m x 3.30m (13' x 10'10)

## BEDROOM ONE

4.39m x 3.96m (14'5 x 13)

#### BEDROOM TWO

3.33m x 2.72m (10'11 x 8'11)

#### **BATHROOM**

#### Hamilton St, Pontcanna, CRF

Main Building: Total Interior Area 759.91 sq ft

White regions are excluded from total floor area in iGUIDE floor plans. All room dimensions and floor areas must be considered approximate and are subject to independent verification.