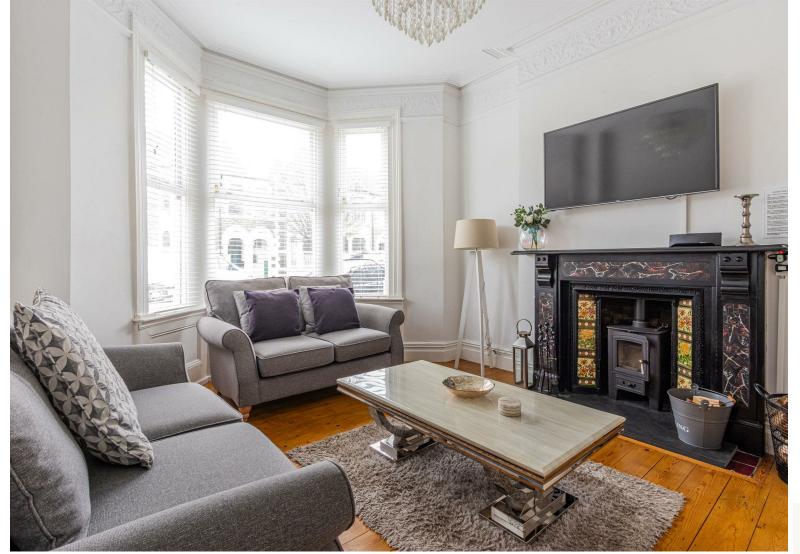

#### LOUNGE

4.37m x 3.94m (14'4 x 12'11)

## **HAMILTON STREET**

PONTCANNA, CF11 9BP - £425,000

2 bedrooms 1 bathroom(s) 759.00 sq ft

A charming and unique two bedroom mid terrace situated on this popular Pontcanna road. The accommodation comprises of a bay fronted lounge with feature fireplace, fully equipped kitchen diner with understairs storage, two doubled bedrooms, contemporary shower room and enclosed courtyard garden. The property is offered for sale with no ongoing chain. Freehold.