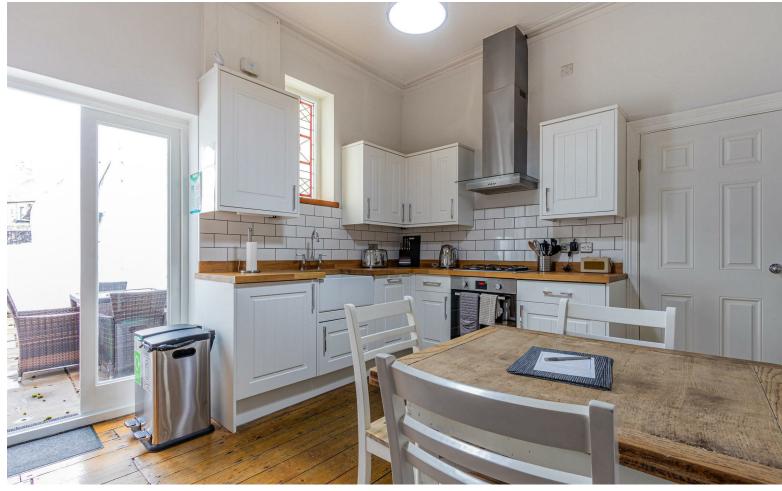

#### KITCHEN/DINER

3.96m x 3.30m (13' x 10'10)

## **HAMILTON STREET**

PONTCANNA, CF11 9BP - £425,000

2 bedrooms 1 bathroom(s) 759.00 sq ft

A charming and unique two bedroom mid terrace situated on this popular Pontcanna road. The accommodation comprises of a bay fronted lounge with feature fireplace, fully equipped kitchen diner with understairs storage, two doubled bedrooms, contemporary shower room and enclosed courtyard garden. The property is offered for sale with no ongoing chain. Freehold.