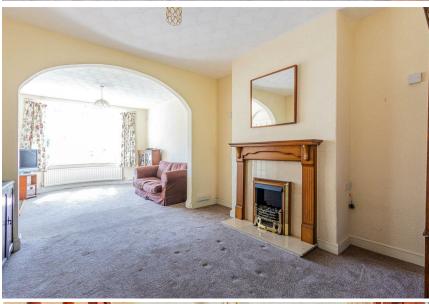

#### **ENTRANCE HALLWAY**

WET ROOM 1.45m x 2.54m (4'9 x 8'4)

STORAGE 2.39m x 2.64m (7'10 x 8'8)

**KITCHEN** 3.33m x 5.69m (10'11 x 18'8)

**BAY FRONTED LIVING ROOM** 3.48m x 4.37m (11'5 x 14'4)

**FAMILY ROOM** 3.48m x 3.38m (11'5 x 11'1)