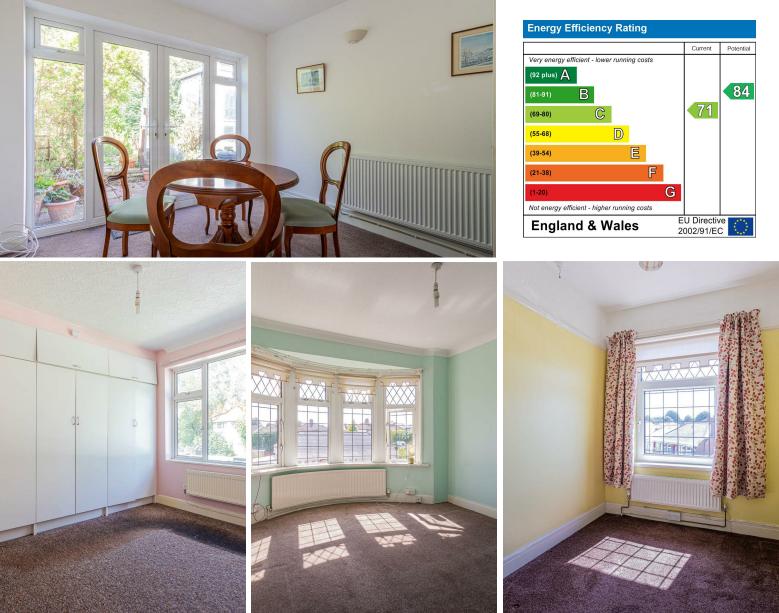

DINING ROOM 3.28m x 3.28m (10'9 x 10'9)

**TO THE FIRST FLOOR** 

BEDROOM ONE 3.45m x 4.34m (11'4 x 14'3)

**BEDROOM TWO** 2.82m x 3.40m (9'3 x 11'2)

**BEDROOM THREE** 2.13m x 2.64m (7' x 8'8)

BATHROOM 1.80m x 1.80m (5'11 x 5'11)