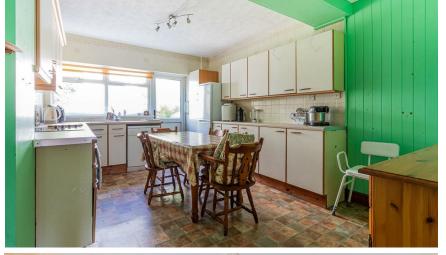

#### **ENTRANCE HALLWAY**

WET ROOM 1.45m x 2.54m (4'9 x 8'4)

STORAGE 2.39m x 2.64m (7'10 x 8'8)

**KITCHEN** 3.33m x 5.69m (10'11 x 18'8)

**BAY FRONTED LIVING ROOM** 3.48m x 4.37m (11'5 x 14'4)

**FAMILY ROOM** 3.48m x 3.38m (11'5 x 11'1)