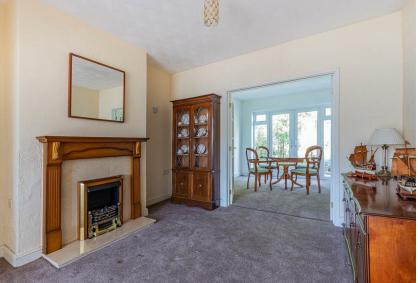

#### **ENTRANCE HALLWAY**

WET ROOM 1.45m x 2.54m (4'9 x 8'4)

STORAGE 2.39m x 2.64m (7'10 x 8'8)

**KITCHEN** 3.33m x 5.69m (10'11 x 18'8)

**BAY FRONTED LIVING ROOM** 3.48m x 4.37m (11'5 x 14'4)

**FAMILY ROOM** 3.48m x 3.38m (11'5 x 11'1)

DINING ROOM 3.28m x 3.28m (10'9 x 10'9)

**TO THE FIRST FLOOR** 

BEDROOM ONE 3.45m x 4.34m (11'4 x 14'3)

**BEDROOM TWO** 2.82m x 3.40m (9'3 x 11'2)

**BEDROOM THREE** 2.13m x 2.64m (7' x 8'8)

BATHROOM 1.80m x 1.80m (5'11 x 5'11)