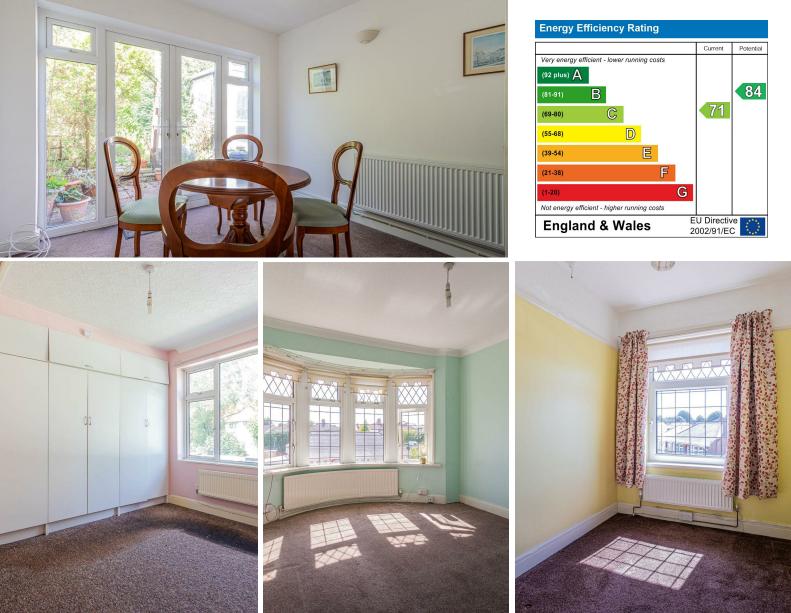

DINING ROOM 3.28m x 3.28m (10'9 x 10'9)

**TO THE FIRST FLOOR** 

BEDROOM ONE 3.45m x 4.34m (11'4 x 14'3)

**BEDROOM TWO** 2.82m x 3.40m (9'3 x 11'2)

**BEDROOM THREE** 2.13m x 2.64m (7' x 8'8)

BATHROOM 1.80m x 1.80m (5'11 x 5'11)