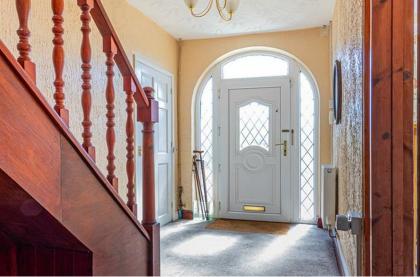

#### **ENTRANCE HALLWAY**

WET ROOM 1.45m x 2.54m (4'9 x 8'4)

STORAGE 2.39m x 2.64m (7'10 x 8'8)

**KITCHEN** 3.33m x 5.69m (10'11 x 18'8)

**BAY FRONTED LIVING ROOM** 3.48m x 4.37m (11'5 x 14'4)

**FAMILY ROOM** 3.48m x 3.38m (11'5 x 11'1)