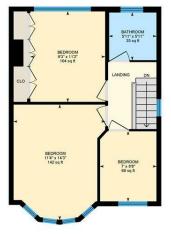

DINING ROOM 3.28m x 3.28m (10'9 x 10'9)

**TO THE FIRST FLOOR** 

BEDROOM ONE 3.45m x 4.34m (11'4 x 14'3)

**BEDROOM TWO** 2.82m x 3.40m (9'3 x 11'2)

**BEDROOM THREE** 2.13m x 2.64m (7' x 8'8)

BATHROOM 1.80m x 1.80m (5'11 x 5'11)

The Crescent, Fairwater, CRF Main Building: Total Interior Area 1227.67 sq ft

1st Floo