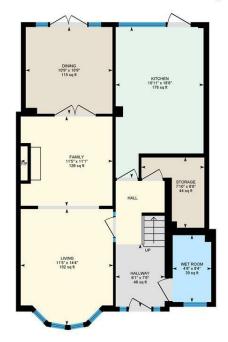

#### **ENTRANCE HALLWAY**

WET ROOM 1.45m x 2.54m (4'9 x 8'4)

STORAGE 2.39m x 2.64m (7'10 x 8'8)

**KITCHEN** 3.33m x 5.69m (10'11 x 18'8)

**BAY FRONTED LIVING ROOM** 3.48m x 4.37m (11'5 x 14'4)

**FAMILY ROOM** 3.48m x 3.38m (11'5 x 11'1)

DINING ROOM 3.28m x 3.28m (10'9 x 10'9)

**TO THE FIRST FLOOR** 

BEDROOM ONE 3.45m x 4.34m (11'4 x 14'3)

**BEDROOM TWO** 2.82m x 3.40m (9'3 x 11'2)

**BEDROOM THREE** 2.13m x 2.64m (7' x 8'8)

BATHROOM 1.80m x 1.80m (5'11 x 5'11)

The Crescent, Fairwater, CRF Main Building: Total Interior Area 1227.67 sq ft

1st Floo