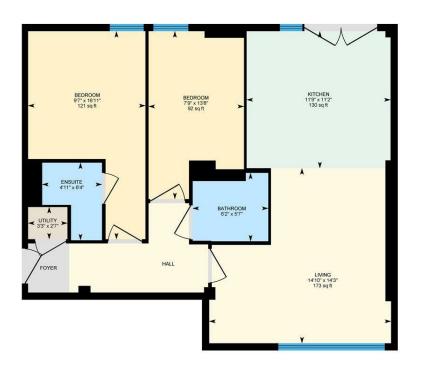

2 bedroom(s) 2 bathroom(s) sq ft

LIVING

4.34m x 4.52m (14'3" x 14'10" )

**KITCHEN** 

3.40m x 3.58m (11'2" x 11'9")

**BATHROOM** 

1.70m x 1.88m (5'7" x 6'2")

5.16m x 2.92m (16'11" x 9'7")

**BEDROOM** 

4.17m x 2.36m ( 13'8" x 7'9" )

1.93m x 1.50m (6'4" x 4'11")

Sandwharf, Grangetown, CRF

4th Floor Apartment Interior Area 681.17 sq ft