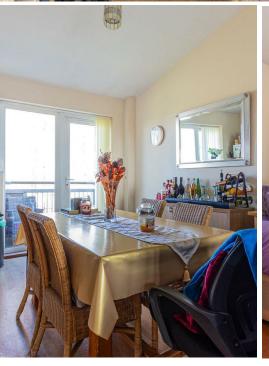

## JIM DRISCOLL WAY

CARDIFF BAY, CF11 7JN - £185,000

\*\*INVESTORS ONLY, TENANT IN SITU - RENT £950 pcm\*\*

Commanding spectacular river views, being a 5/10 minute walk of Mermaid Quay. This top floor, two double bedroom (one with en-suite) apartment with open plan lounge/kitchen/diner leading to the balcony and externally there is a gated under croft parking space.

2 bedroom(s) 2 bathroom(s) sq ft

LIVING

4.34m x 4.52m (14'3" x 14'10" )

**KITCHEN** 

3.40m x 3.58m (11'2" x 11'9")

**BATHROOM** 

1.70m x 1.88m (5'7" x 6'2")

5.16m x 2.92m (16'11" x 9'7")