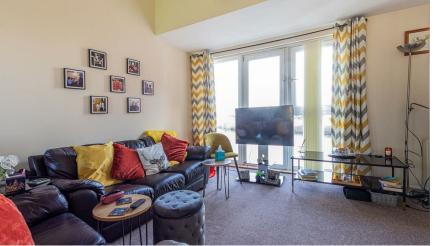

## JIM DRISCOLL WAY

CARDIFF BAY, CF11 7JN - £185,000

\*\*INVESTORS ONLY, TENANT IN SITU - RENT £950 pcm\*\*

Commanding spectacular river views, being a 5/10 minute walk of Mermaid Quay. This top floor, two double bedroom (one with en-suite) apartment with open plan lounge/kitchen/diner leading to the balcony and externally there is a gated under croft parking space.

2 bedroom(s) 2 bathroom(s) sq ft

LIVING

4.34m x 4.52m (14'3" x 14'10" )

**KITCHEN** 

3.40m x 3.58m (11'2" x 11'9")

**BATHROOM** 

1.70m x 1.88m (5'7" x 6'2")

5.16m x 2.92m (16'11" x 9'7")