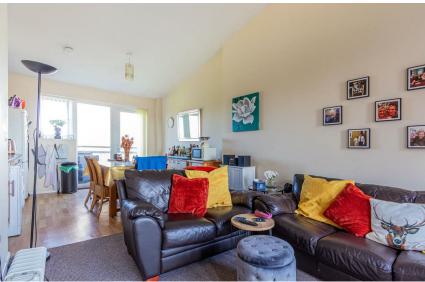

## JIM DRISCOLL WAY

CARDIFF BAY, CF11 7JN - £185,000

\*\*INVESTORS ONLY, TENANT IN SITU - RENT £950 pcm\*\*

Commanding spectacular river views, being a 5/10 minute walk of Mermaid Quay. This top floor, two double bedroom (one with en-suite) apartment with open plan lounge/kitchen/diner leading to the balcony and externally there is a gated under croft parking space.

2 bedroom(s) 2 bathroom(s) sq ft

LIVING

4.34m x 4.52m (14'3" x 14'10" )

**KITCHEN** 

3.40m x 3.58m (11'2" x 11'9")

**BATHROOM** 

1.70m x 1.88m (5'7" x 6'2")

5.16m x 2.92m (16'11" x 9'7")