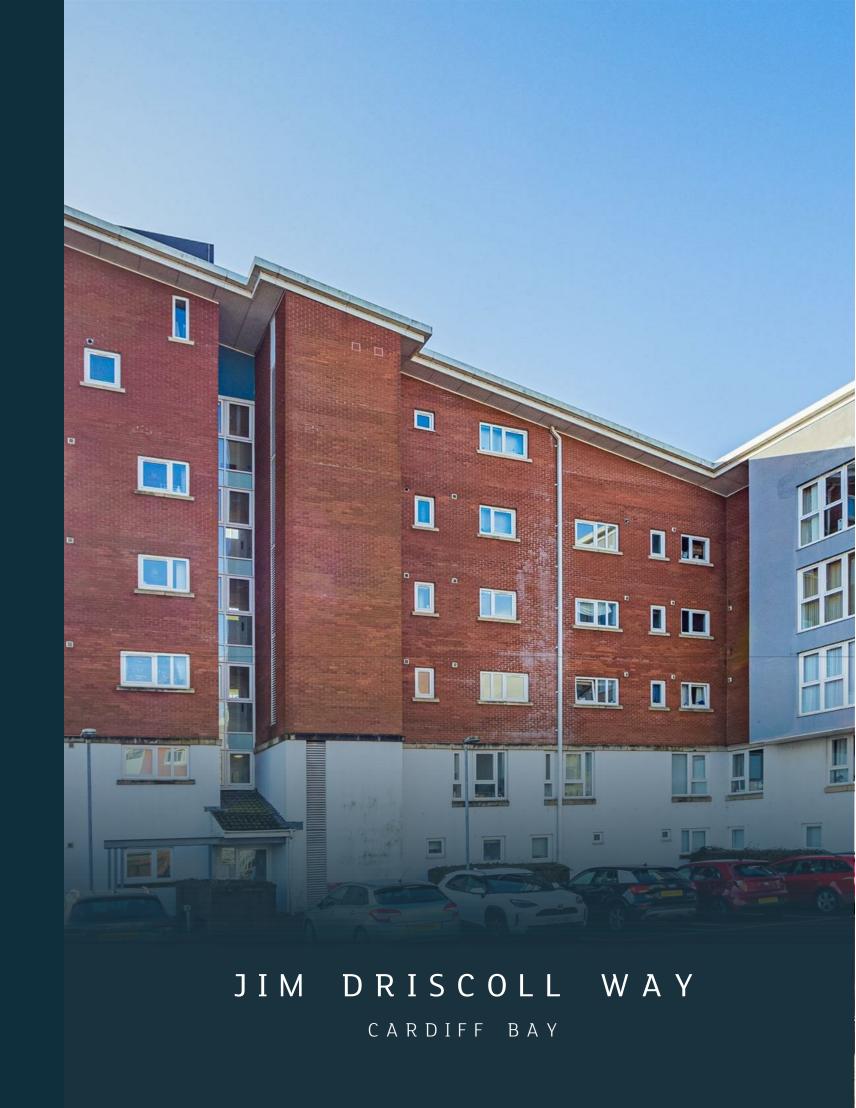

## JIM DRISCOLL WAY

CARDIFF BAY, CF11 7JN - £185,000

\*\*INVESTORS ONLY, TENANT IN SITU - RENT £950 pcm\*\*

Commanding spectacular river views, being a 5/10 minute walk of Mermaid Quay. This top floor, two double bedroom (one with en-suite) apartment with open plan lounge/kitchen/diner leading to the balcony and externally there is a gated under croft parking space.