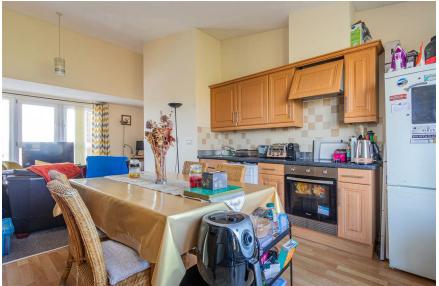

## JIM DRISCOLL WAY

CARDIFF BAY, CF11 7JN - £185,000

\*\*INVESTORS ONLY, TENANT IN SITU - RENT £950 pcm\*\*

Commanding spectacular river views, being a 5/10 minute walk of Mermaid Quay. This top floor, two double bedroom (one with en-suite) apartment with open plan lounge/kitchen/diner leading to the balcony and externally there is a gated under croft parking space.

2 bedroom(s) 2 bathroom(s) sq ft

LIVING

4.34m x 4.52m (14'3" x 14'10" )

**KITCHEN** 

3.40m x 3.58m (11'2" x 11'9")

**BATHROOM** 

1.70m x 1.88m (5'7" x 6'2")

5.16m x 2.92m (16'11" x 9'7")