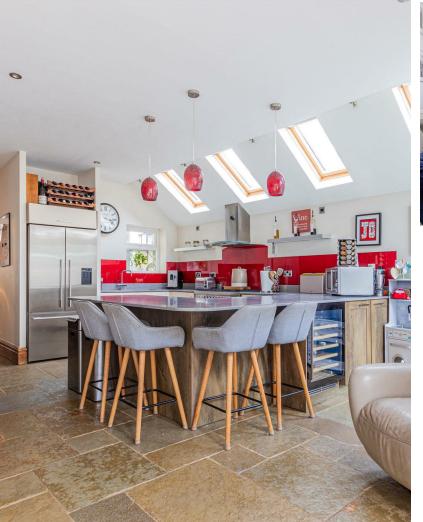

# **KITCHEN**

7.32m x 5.72m (24' x 18'9")

# **DINING AREA**

2.92m x 2.44m (9'7" x 8')