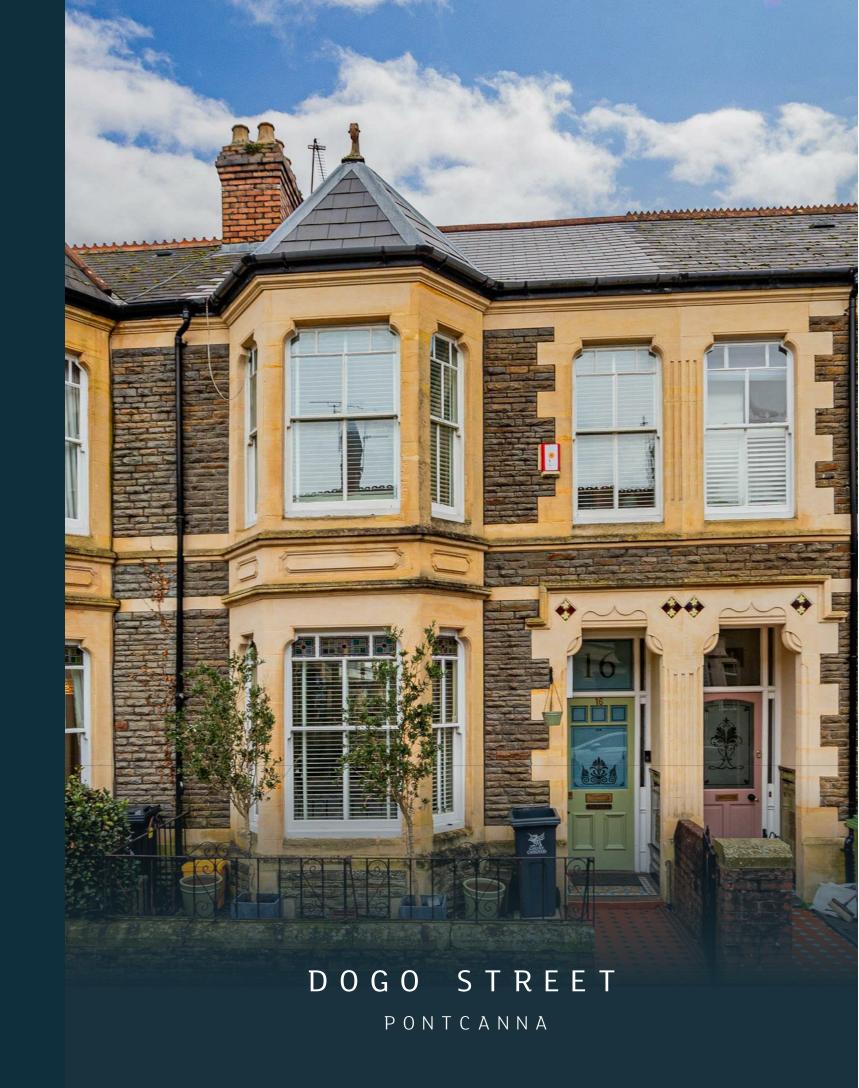

# **DOGO STREET**

PONTCANNA, CF11 9JJ - £775,000

5 bedrooms 2 bathroom(s) 1464.00 sq ft

A stunning Victorian mid terrace house with period features and offering some 1464 Sqft of family size living space over three floors. Ground floor accomodation comprises of an entrance hallway, lounge/family room with an internal garden room, utility cloakroom , well appointed full width kitchen with dining area The first floor has four bedrooms  $\boldsymbol{\epsilon}$  a family bathroom. The loft has been converted and features a master bedroom with its own en-suite. Other features of this well presented home include a stone wall enclosed rear garden with a good size garage to the rear.