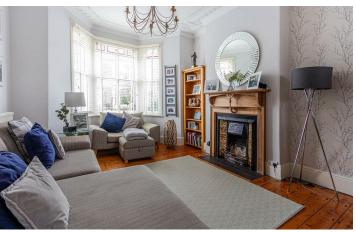

#### LOUNGE/FAMILY ROOM

7.92m;'1.83m max x 3.73m into recess max (26;'6" max x 12'3" into recess max)