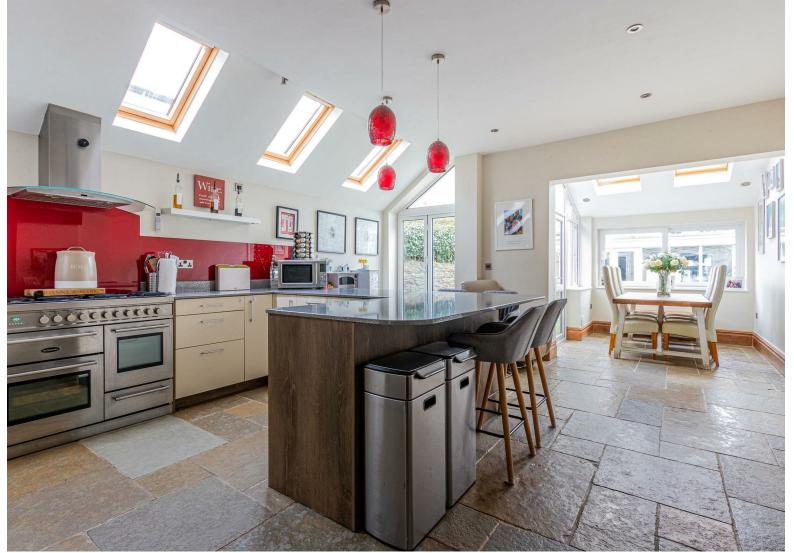

# **KITCHEN**

7.32m x 5.72m (24' x 18'9")

# **DINING AREA**

2.92m x 2.44m (9'7" x 8')