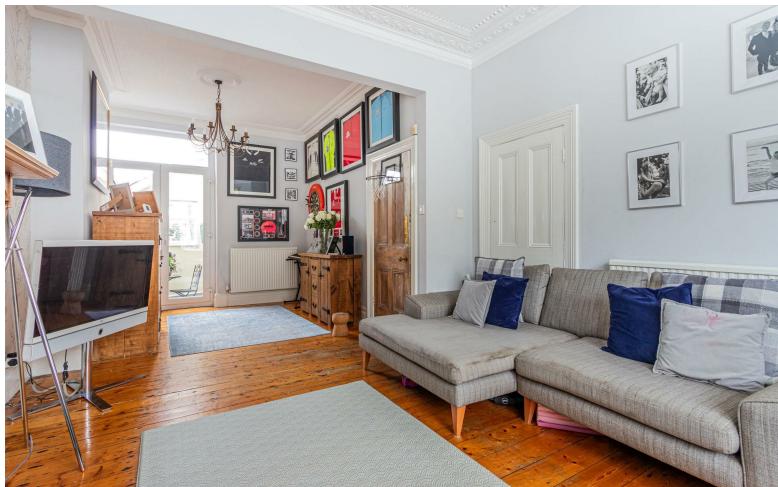

#### LOUNGE/FAMILY ROOM

7.92m;'1.83m max x 3.73m into recess max (26;'6" max x 12'3" into recess max)