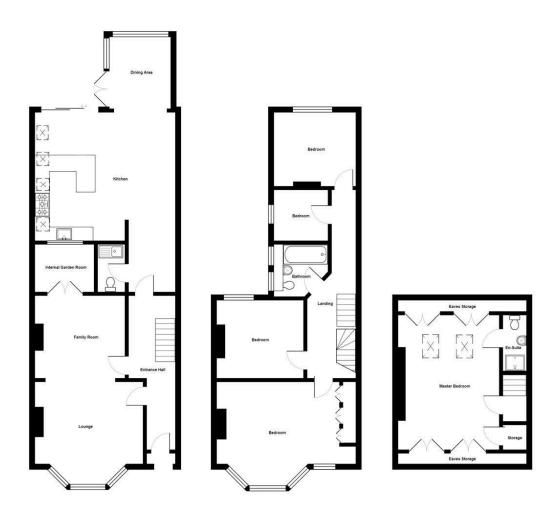

#### **ENTRANCE HALLWAY**

#### LOUNGE/FAMILY ROOM

7.92m;'1.83m max x 3.73m into recess max (26;'6" max x 12'3" into recess max)

#### **INTERNAL GARDEN ROOM**

# **UTILITY CLOAKROOM**

# **KITCHEN**

7.32m x 5.72m (24' x 18'9")

# **DINING AREA**

2.92m x 2.44m (9'7" x 8')

# LANDING

#### **BEDROOM**

5.03m x 4.37m (16'6" x 14'4")

#### **BEDROOM**

3.66m x 3.18m (12' x 10'5")

#### **BEDROOM**

2.13m x 1.83m (7' x 6')

#### **BEDROOM**

3.18m max x 3.10m max (10'5" max x 10'2" max)

#### **FAMILY BATHROOM**

2.24m x 2.13m (7'4" x 7')

#### MASTER BEDROOM

5.54m x 4.45m (18'2" x 14'7")

## **EN-SUITE**

# **DOGO STREET**

PONTCANNA, CF11 9JJ - £775,000

5 bedrooms 2 bathroom(s) 1464.00 sq ft

A stunning Victorian mid terrace house with period features and offering some 1464 Sqft of family size living space over three floors. Ground floor accomodation comprises of an entrance hallway, lounge/family room with an internal garden room, utility cloakroom , well appointed full width kitchen with dining area The first floor has four bedrooms  $\boldsymbol{\epsilon}$  a family bathroom. The loft has been converted and features a master bedroom with its own en-suite. Other features of this well presented home include a stone wall enclosed rear garden with a good size garage to the rear.