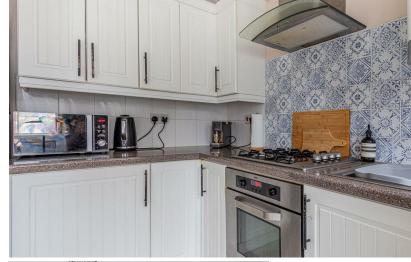

#### HALLWAY

LOUNGE 5.23m x 3.15m max (17'2 x 10'4" max)

**DINER** 2.82m x 1.78m (9'3" x 5'10")

**KITCHEN** 2.82m x 2.18m (9'3" x 7'2")