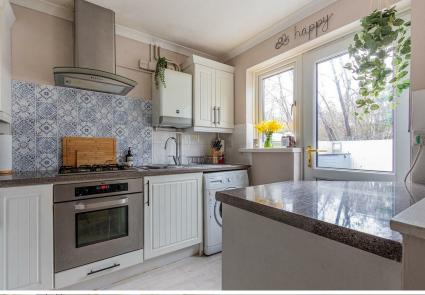

#### HALLWAY

LOUNGE 5.23m x 3.15m max (17'2 x 10'4" max)

**DINER** 2.82m x 1.78m (9'3" x 5'10")

**KITCHEN** 2.82m x 2.18m (9'3" x 7'2")