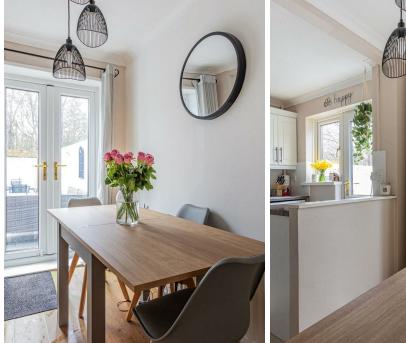

#### HALLWAY

LOUNGE 5.23m x 3.15m max (17'2 x 10'4" max)

**DINER** 2.82m x 1.78m (9'3" x 5'10")

**KITCHEN** 2.82m x 2.18m (9'3" x 7'2")