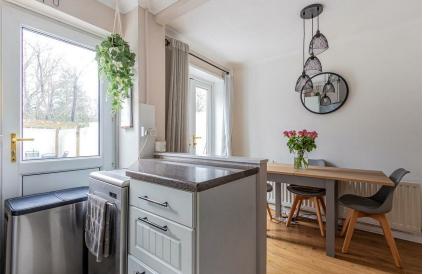

#### HALLWAY

LOUNGE 5.23m x 3.15m max (17'2 x 10'4" max)

**DINER** 2.82m x 1.78m (9'3" x 5'10")

**KITCHEN** 2.82m x 2.18m (9'3" x 7'2")