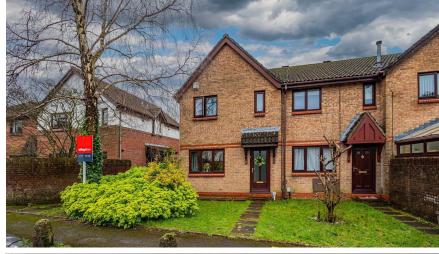

#### FRONT GARDEN

The front of the property has an area laid to lawn with a mature shrub and a garden path which leads to the front door. There is a wooden gate which gives access to the rear garden.