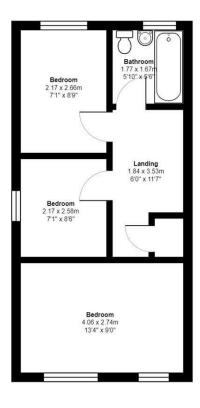

#### STORAGE

LANDING

**BATHROOM** 1.78m x 1.68m (5'10" x 5'6")

**BEDROOM** 2.67m x 2.16m (8'9" x 7'1")

**BEDROOM** 2.59m x 2.16m (8'6" x 7'1")

**BEDROOM** 4.06m x 2.74m (13'4" x 9'0")

**REAR GARDEN** 

A rear garden with wooden fenced boundaries and a wooden gate giving access to the front.