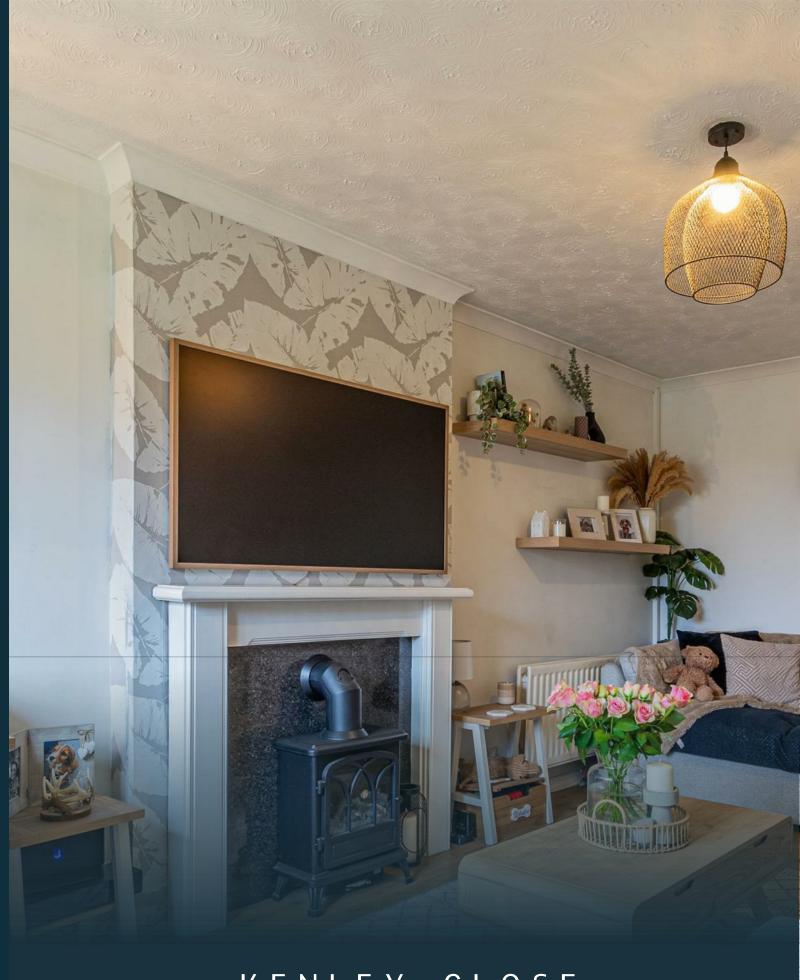

#### HALLWAY

LOUNGE 5.23m x 3.15m max (17'2 x 10'4" max)

**DINER** 2.82m x 1.78m (9'3" x 5'10")

**KITCHEN** 2.82m x 2.18m (9'3" x 7'2")