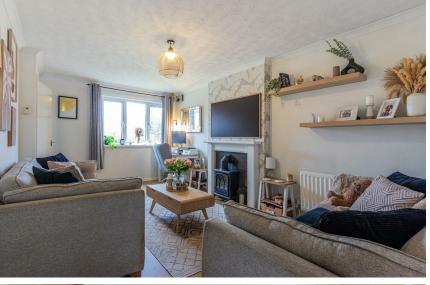

#### HALLWAY

LOUNGE 5.23m x 3.15m max (17'2 x 10'4" max)

**DINER** 2.82m x 1.78m (9'3" x 5'10")

**KITCHEN** 2.82m x 2.18m (9'3" x 7'2")