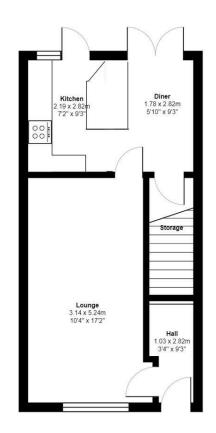

#### HALLWAY

LOUNGE 5.23m x 3.15m max (17'2 x 10'4" max)

**DINER** 2.82m x 1.78m (9'3" x 5'10")

**KITCHEN** 2.82m x 2.18m (9'3" x 7'2")

#### STORAGE

LANDING

**BATHROOM** 1.78m x 1.68m (5'10" x 5'6")

**BEDROOM** 2.67m x 2.16m (8'9" x 7'1")

**BEDROOM** 2.59m x 2.16m (8'6" x 7'1")

**BEDROOM** 4.06m x 2.74m (13'4" x 9'0")

**REAR GARDEN** 

A rear garden with wooden fenced boundaries and a wooden gate giving access to the front.