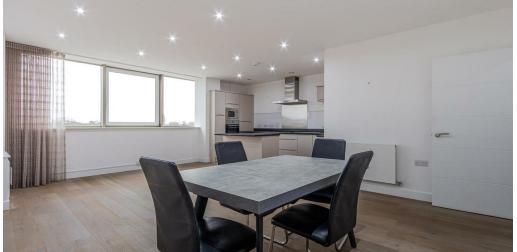

#### **ENTRANCE FOYER**

**HALLWAY** 

LAUNDRY

**DINING AREA** 

14'8" x 8'1" (45'11"'26'2"" x 26'2"'3'3"")

LIVING AREA

4.47m x 4.06m (14'8" x 13'4")

**KITCHEN AREA** 