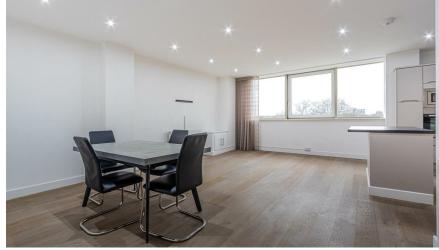

#### **ENTRANCE FOYER**

**HALLWAY** 

LAUNDRY

**DINING AREA** 

14'8" x 8'1" (45'11"'26'2"" x 26'2"'3'3"")

LIVING AREA

4.47m x 4.06m (14'8" x 13'4")

**KITCHEN AREA** 