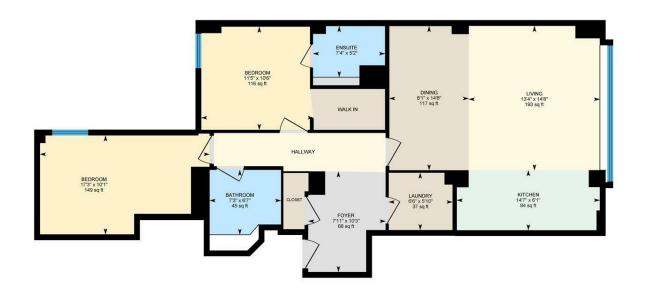

#### **ENTRANCE FOYER**

**HALLWAY** 

LAUNDRY

**DINING AREA** 

14'8" x 8'1" (45'11"'26'2"" x 26'2"'3'3"")

LIVING AREA

4.47m x 4.06m (14'8" x 13'4")

**KITCHEN AREA** 

4.45m x 1.85m (14'7" x 6'1")

### MASTER BEDROOM

3.48m x 3.20m exclusive of walk in dressing area. (11'5 x 10'6" exclusive of walk in dressing area.)

2.24m x 1.57m (7'4" x 5'2")

#### **BEDROOM TWO**

5.26m x 3.07m (17'3" x 10'1")

#### **BATHROOM**

2.21m x 2.01m (7'3" x 6'7")

#### **Cathedral House**

7th Floor Apartment Interior Area 1017.88 sq ft