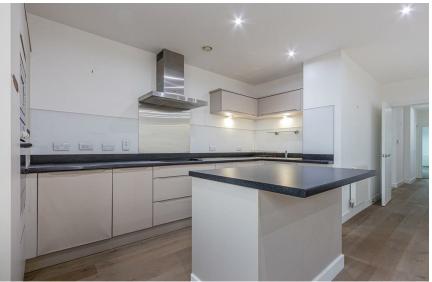

#### **ENTRANCE FOYER**

**HALLWAY** 

LAUNDRY

**DINING AREA** 

14'8" x 8'1" (45'11"'26'2"" x 26'2"'3'3"")

LIVING AREA

4.47m x 4.06m (14'8" x 13'4")

**KITCHEN AREA** 