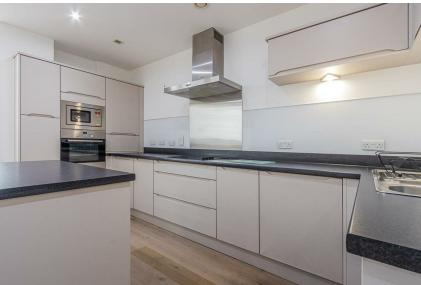

#### **ENTRANCE FOYER**

**HALLWAY** 

LAUNDRY

**DINING AREA** 

14'8" x 8'1" (45'11"'26'2"" x 26'2"'3'3"")

LIVING AREA

4.47m x 4.06m (14'8" x 13'4")

**KITCHEN AREA** 