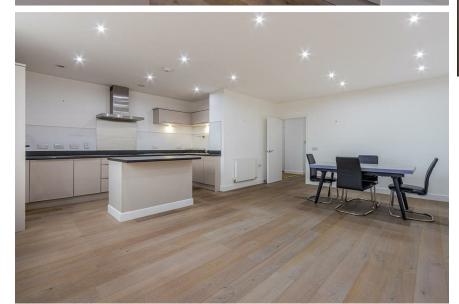

#### **ENTRANCE FOYER**

**HALLWAY** 

LAUNDRY

**DINING AREA** 

14'8" x 8'1" (45'11"'26'2"" x 26'2"'3'3"")

LIVING AREA

4.47m x 4.06m (14'8" x 13'4")

**KITCHEN AREA** 