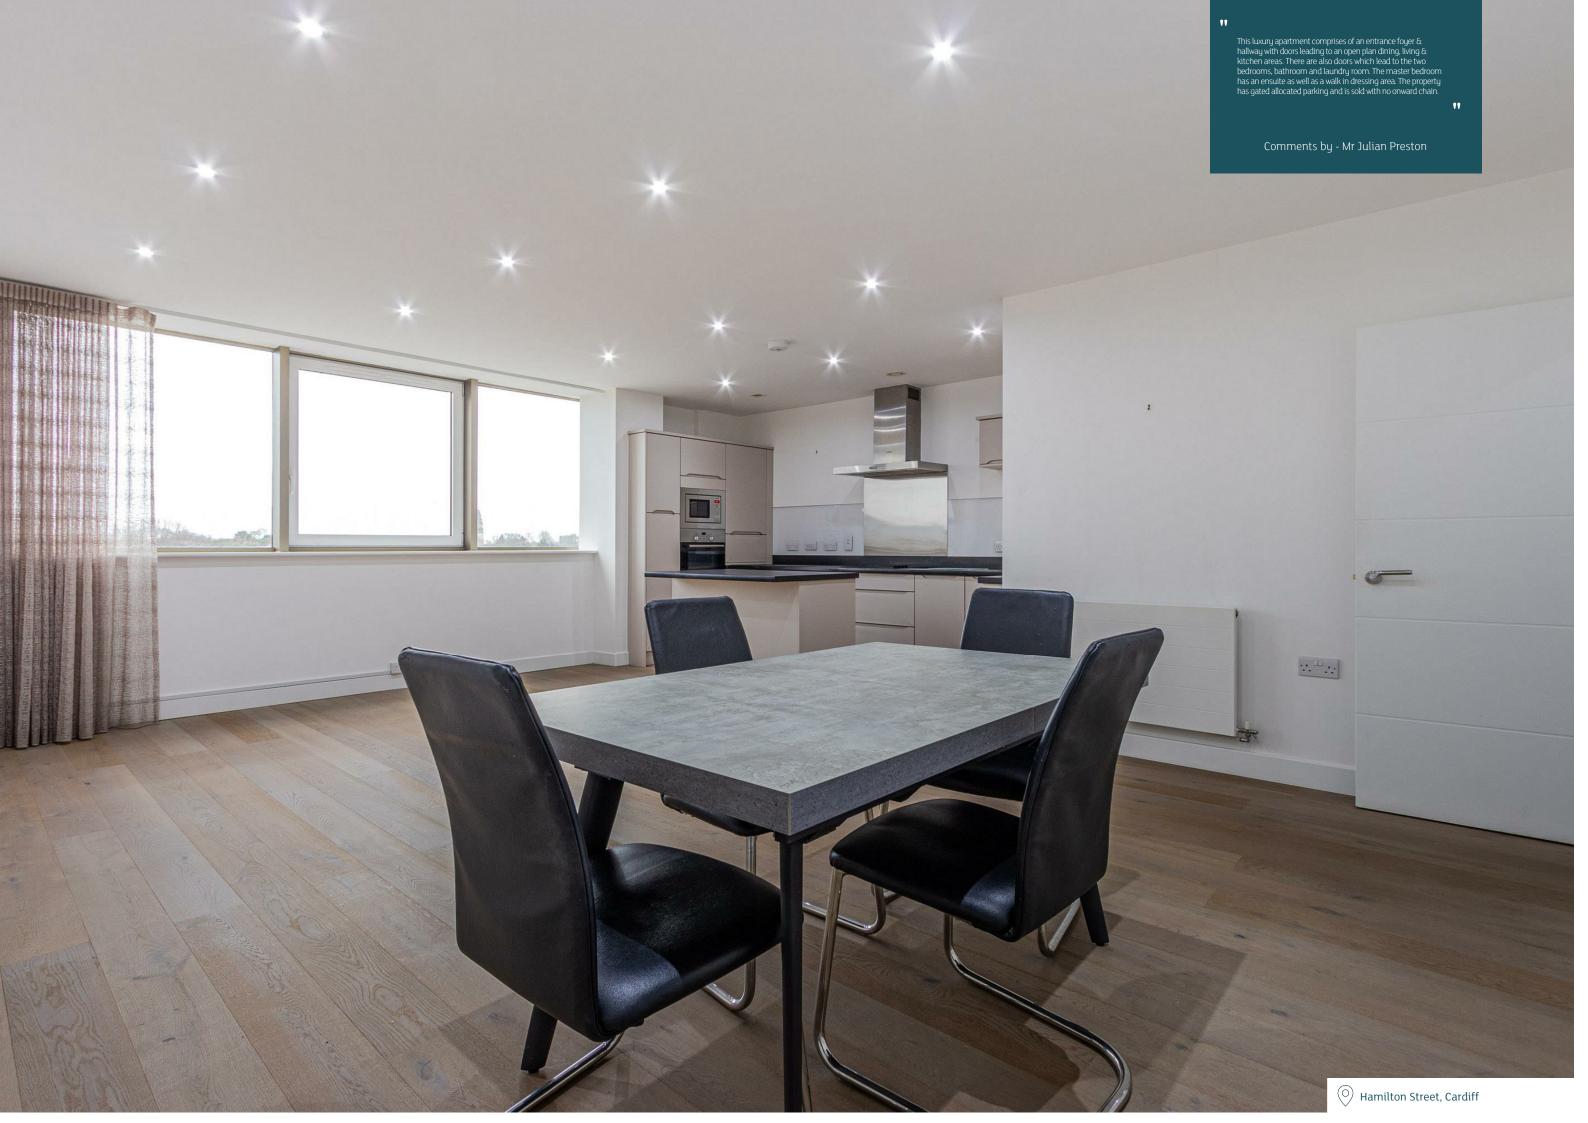

#### **DINING AREA**

14'8" x 8'1" (45'11"'26'2"" x 26'2"'3'3"")

#### LIVING AREA

4.47m x 4.06m (14'8" x 13'4")

#### **KITCHEN AREA**

4.45m x 1.85m (14'7" x 6'1")

## **HAMILTON STREET**

PONTCANNA, CF11 9FG - £350,000

A seventh floor, high specification apartment located just a short walk from Cardiff City Centre & Sophia Gardens. Encompassing some 1018 SqFt of luxury living space and offering stunning views which overlook Sophia Gardens & Bute Park. Featuring two bedrooms with an ensuite & dressing area to master as well as a separate bathroom servicing the other bedroom. There is a well appointed, open plan kitchen/living room as well as a utility area. The property has elevator access to the seventh floor and also has gated allocated parking. No onward chain & price negotiable. Share of