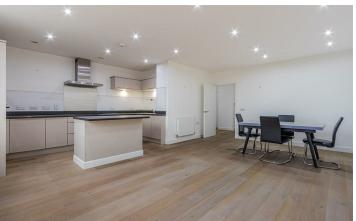

#### **DINING AREA**

14'8" x 8'1" (45'11"'26'2"" x 26'2"'3'3"")

#### LIVING AREA

4.47m x 4.06m (14'8" x 13'4")

#### **KITCHEN AREA**

4.45m x 1.85m (14'7" x 6'1")