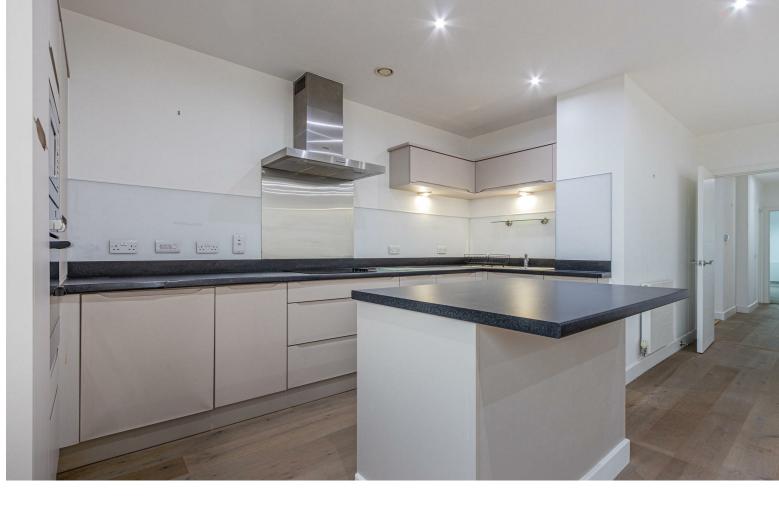

CARDIFF'S HOME FOR

STYLISH SALES

& LETTINGS



JeffreyRoss











#### **ENTRANCE FOYER**

#### HALLWAY

#### LAUNDRY

#### **DINING AREA**

14'8" x 8'1" (45'11"'26'2"" x 26'2"'3'3"")

#### LIVING AREA

4.47m x 4.06m (14'8" x 13'4")

#### **KITCHEN AREA**

4.45m x 1.85m (14'7" x 6'1")

#### MASTER BEDROOM

3.48m x 3.20m exclusive of walk in dressing area. (11'5 x 10'6" exclusive of walk in dressing area.)

#### **ENSUITE**

2.24m x 1.57m (7'4" x 5'2")

#### **BEDROOM TWO**

5.26m x 3.07m (17'3" x 10'1")

#### **BATHROOM**

2.21m x 2.01m (7'3" x 6'7")

#### **PARKING**

The property comes with gated allocated parking for one car.

#### **EPC**

Rated C

### LEASE DETAILS

We have been advised by our seller client that the property comes with a share of the freehold with an attached lease of approximately 991 years remaining.

#### SERVICE CHARGE