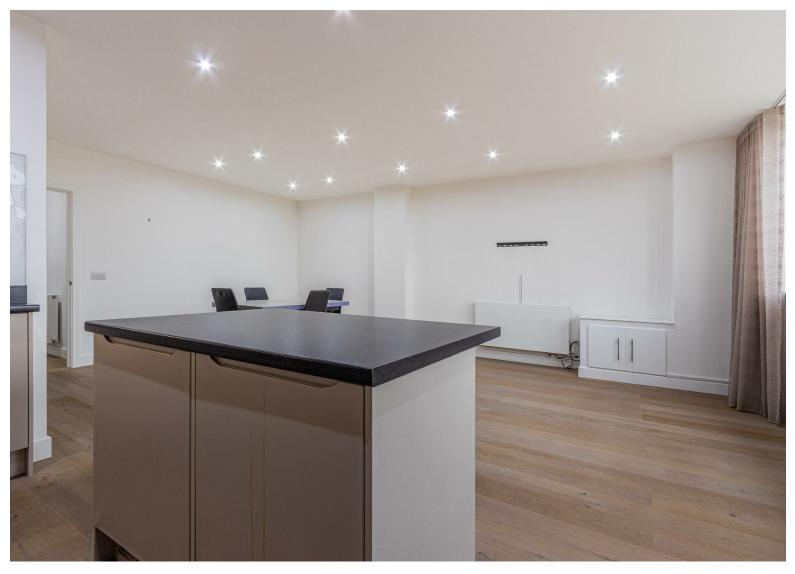

#### **DINING AREA**

14'8" x 8'1" (45'11"'26'2"" x 26'2"'3'3"")

#### LIVING AREA

4.47m x 4.06m (14'8" x 13'4")