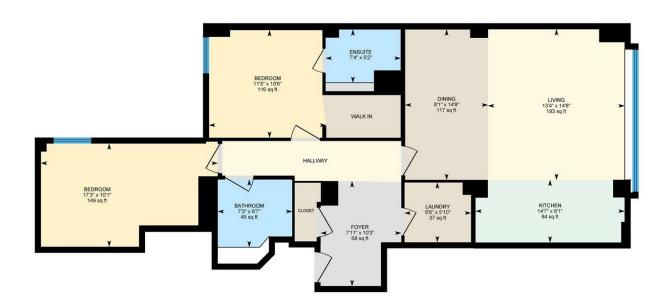

#### **ENTRANCE FOYER**

#### HALLWAY

#### LAUNDRY

#### **DINING AREA**

14'8" x 8'1" (45'11"'26'2"" x 26'2"'3'3"")

#### LIVING AREA

4.47m x 4.06m (14'8" x 13'4")

#### **KITCHEN AREA**

4.45m x 1.85m (14'7" x 6'1")

#### MASTER BEDROOM

3.48m x 3.20m exclusive of walk in dressing area. (11'5 x 10'6" exclusive of walk in dressing area.)

#### **ENSUITE**

2.24m x 1.57m (7'4" x 5'2")

#### **BEDROOM TWO**

5.26m x 3.07m (17'3" x 10'1")

#### **BATHROOM**

2.21m x 2.01m (7'3" x 6'7")

#### **Cathedral House**

7th Floor Apartment Interior Area 1017.88 sq ft