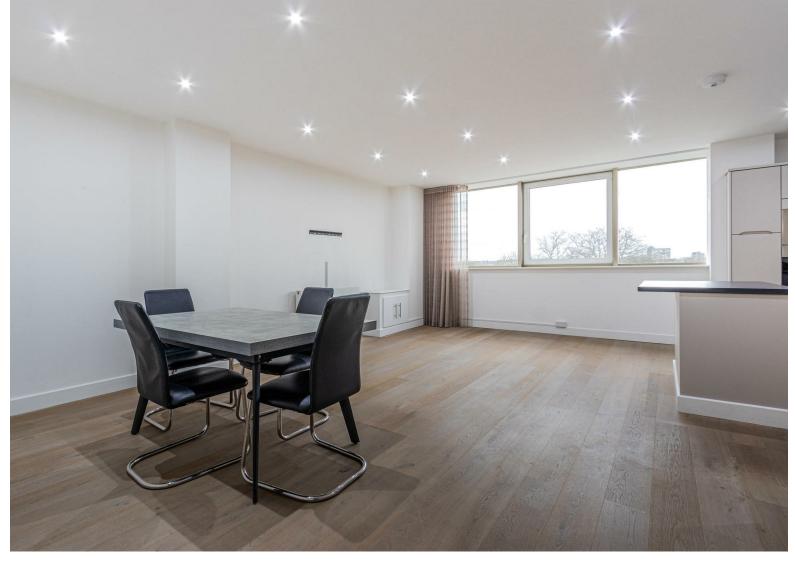

#### **DINING AREA**

14'8" x 8'1" (45'11"'26'2"" x 26'2"'3'3"")

#### LIVING AREA

4.47m x 4.06m (14'8" x 13'4")