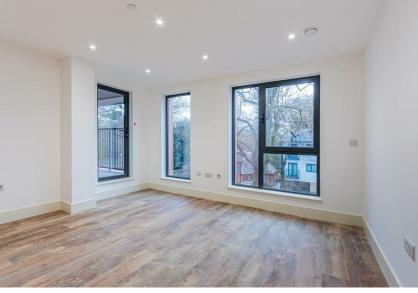

#### ENTRANCE HALLWAY

**KITCHEN / LIVING / DINING** 7.12m x 4.11m (23'4" x 13'5")

BEDROOM ONE 3.95m x 3.61m (12'11" x 11'10" )

**ENSUITE** 1.45m x 2.73 (4'9" x 8'11")

**BEDROOM TWO** 2.93m x 3m (9'7" x 9'10")

#### NO.15

KITCHEN / LIVING / DINING- 7.12M x 4.11M BATHROOM - 2.14M x 2.14M BEDROOM TWO - 2.93M x 3M BEDROOM ONE - 3.95M x 3.61M ENSUITE - 1.45M x 2.73M

SIZE - 67.9 M2 / 731 SQFT