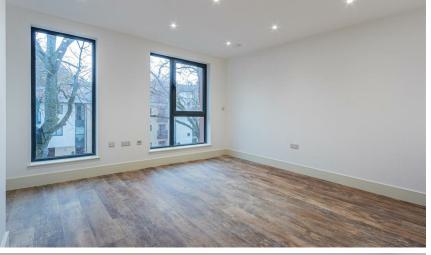

#### ENTRANCE HALLWAY

**KITCHEN / LIVING / DINING** 7.12m x 4.11m (23'4" x 13'5")

BEDROOM ONE 3.95m x 3.61m (12'11" x 11'10" )

**ENSUITE** 1.45m x 2.73 (4'9" x 8'11")

**BEDROOM TWO** 2.93m x 3m (9'7" x 9'10")

#### NO.15

KITCHEN / LIVING / DINING- 7.12M x 4.11M BATHROOM - 2.14M x 2.14M BEDROOM TWO - 2.93M x 3M BEDROOM ONE - 3.95M x 3.61M ENSUITE - 1.45M x 2.73M

SIZE - 67.9 M2 / 731 SQFT