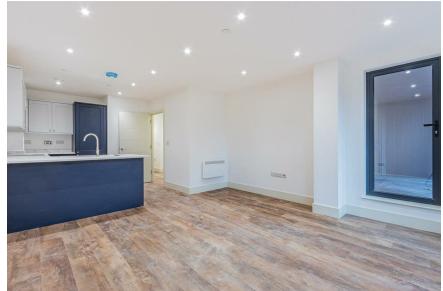

#### ENTRANCE HALLWAY

**KITCHEN / LIVING / DINING** 7.12m x 4.11m (23'4" x 13'5")

BEDROOM ONE 3.95m x 3.61m (12'11" x 11'10" )

**ENSUITE** 1.45m x 2.73 (4'9" x 8'11")

**BEDROOM TWO** 2.93m x 3m (9'7" x 9'10")

#### NO.15

KITCHEN / LIVING / DINING- 7.12M x 4.11M BATHROOM - 2.14M x 2.14M BEDROOM TWO - 2.93M x 3M BEDROOM ONE - 3.95M x 3.61M ENSUITE - 1.45M x 2.73M

SIZE - 67.9 M2 / 731 SQFT