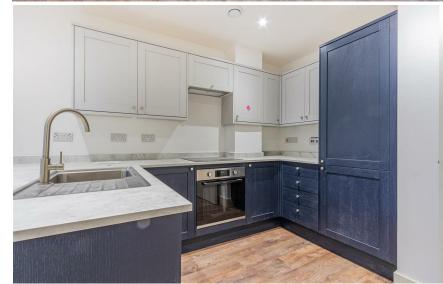

### PONTCANNA, CF11 9FS - £340,000

A selection of four, two bedroom apartments situated in this stunning extension to the Cathedral Road Villa. All of the apartment benefit from sizeable balconies perfect for alfresco dining. The apartments all have stunning living areas with stylish and contemporary, fully equipped kitchens. The properties further benefit two double bedrooms, family bathroom and en-suite shower room to the master bedroom. Allocated under croft parking.

#### ENTRANCE HALLWAY

**KITCHEN / LIVING / DINING** 7.12m x 4.11m (23'4" x 13'5")

BEDROOM ONE 3.95m x 3.61m (12'11" x 11'10" )

**ENSUITE** 1.45m x 2.73 (4'9" x 8'11")

**BEDROOM TWO** 2.93m x 3m (9'7" x 9'10")