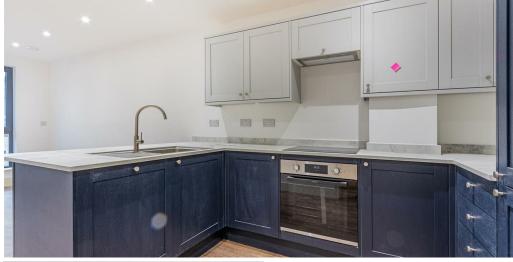

### PONTCANNA, CF11 9FS - £340,000

A selection of four, two bedroom apartments situated in this stunning extension to the Cathedral Road Villa. All of the apartment benefit from sizeable balconies perfect for alfresco dining. The apartments all have stunning living areas with stylish and contemporary, fully equipped kitchens. The properties further benefit two double bedrooms, family bathroom and en-suite shower room to the master bedroom. Allocated under croft parking.

#### ENTRANCE HALLWAY

**KITCHEN / LIVING / DINING** 7.12m x 4.11m (23'4" x 13'5")

BEDROOM ONE 3.95m x 3.61m (12'11" x 11'10" )

**ENSUITE** 1.45m x 2.73 (4'9" x 8'11")

**BEDROOM TWO** 2.93m x 3m (9'7" x 9'10")