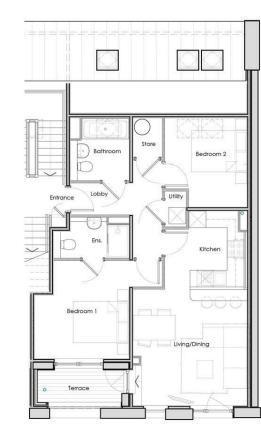

#### ENTRANCE HALLWAY

**KITCHEN / LIVING / DINING** 7.12m x 4.11m (23'4" x 13'5")

BEDROOM ONE 3.95m x 3.61m (12'11" x 11'10" )

**ENSUITE** 1.45m x 2.73 (4'9" x 8'11")

**BEDROOM TWO** 2.93m x 3m (9'7" x 9'10")

**BATHROOM** 2.14m x 2.14m (7'0" x 7'0")

#### NO.15

KITCHEN / LIVING / DINING- 7.12M x 4.11M BATHROOM - 2.14M x 2.14M BEDROOM TWO - 2.93M x 3M BEDROOM ONE - 3.95M x 3.61M ENSUITE - 1.45M x 2.73M

SIZE - 67.9 M2 / 731 SQFT