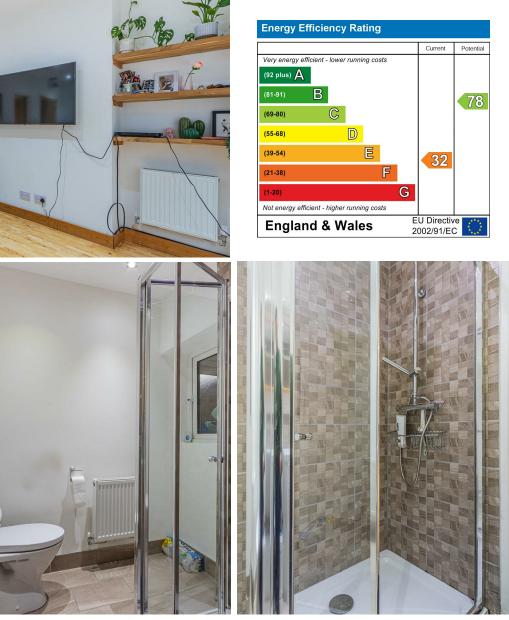

in a converted house located in Canton. Decorated to an excellent standard and comprising of a living room open plan to kitchen, good size double bedroom, inner hallway & bathroom. Benefits include gas fired central heating & double glazing.



**KITCHEN** 3.51m x 1.85m (11'6" x 6'1")

#### LIVING ROOM 4.29m into bay x 3.45m (14'1" into bay x 11'4")

BEDROOM 4.17m x 3.45m (13'8" x 11'4")

#### HALLWAY

#### BATHROOM

OUTSIDE There is a outside communal area with a wooden gate offering street access.

#### **COUNCIL TAX** Band B

EPC

### Rating F

#### LEASE DETAILS

We have been advised from our seller that the property is a leasehold and there is approximately in the region of 120 years remaining and the service charge is £500 per annum inclusive of the buildings insurance.















Leckwith Rd, Canton, CRF





White regions are excluded from total floor area in iGUIDE floor plans. All room dimensions and floor areas must be considered approximate and are subject to independent verification.

Ground Floor Flat Interior Area 442.24 sq ft