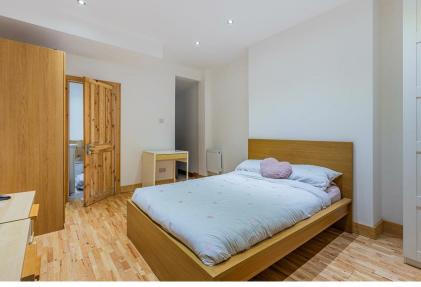

#### LIVING ROOM 4.29m into bay x 3.45m (14'1" into bay x 11'4")

BEDROOM 4.17m x 3.45m (13'8" x 11'4")