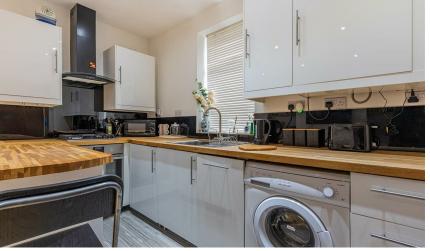

floor flat in a converted house located in Canton. Decorated to an excellent standard and comprising of a living room open plan to kitchen, good size double bedroom, inner hallway & bathroom. Benefits include gas fired central heating & double glazing.



**KITCHEN** 3.51m x 1.85m (11'6" x 6'1")

#### LIVING ROOM 4.29m into bay x 3.45m (14'1" into bay x 11'4")

BEDROOM 4.17m x 3.45m (13'8" x 11'4")

#### HALLWAY

#### BATHROOM

OUTSIDE There is a outside communal area with a wooden gate offering street access.

#### **COUNCIL TAX** Band B

EPC

### Rating F

#### LEASE DETAILS

We have been advised from our seller that the property is a leasehold and there is approximately in the region of 120 years remaining and the service charge is £500 per annum inclusive of the buildings insurance.















Leckwith Rd, Canton, CRF





White regions are excluded from total floor area in iGUIDE floor plans. All room dimensions and floor areas must be considered approximate and are subject to independent verification.

Ground Floor Flat Interior Area 442.24 sq ft