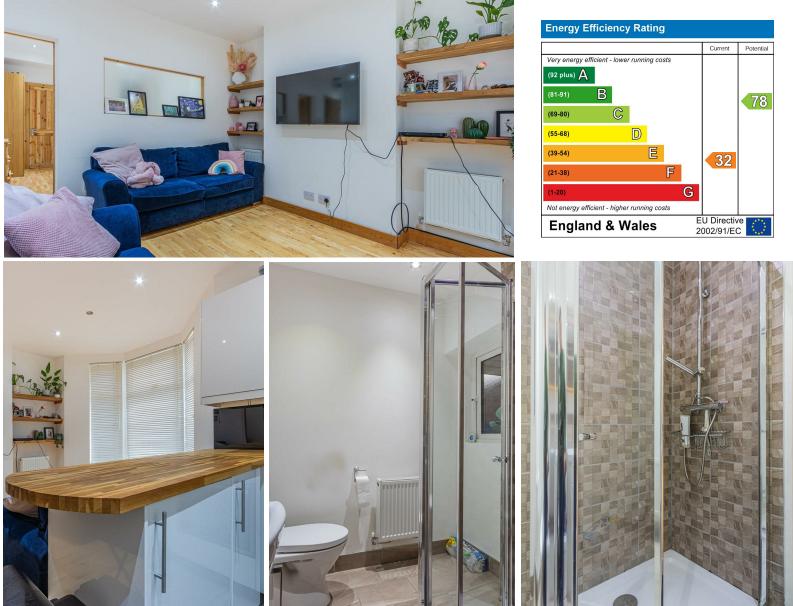

#### **COUNCIL TAX** Band B

EPC

### Rating F

#### BATHROOM

OUTSIDE There is a outside communal area with a wooden gate offering street access.