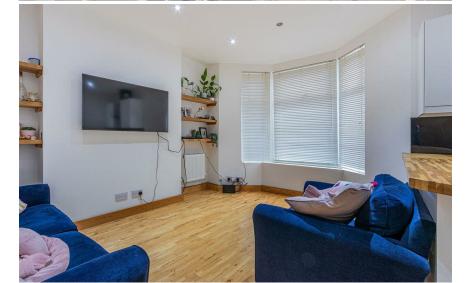

#### LIVING ROOM 4.29m into bay x 3.45m (14'1" into bay x 11'4")

BEDROOM 4.17m x 3.45m (13'8" x 11'4")