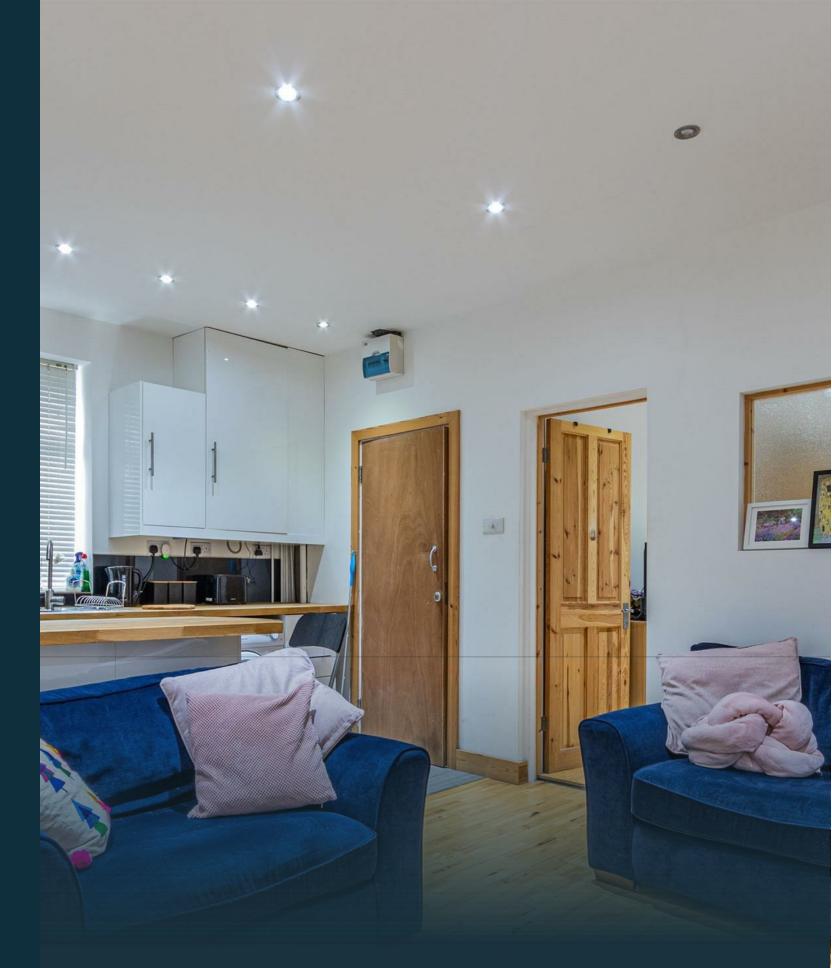

## CANTON, CF11 8HL - £130,000

A ground floor flat in a converted house located in Canton. Decorated to an excellent standard and comprising of a living room open plan to kitchen, good size double bedroom, inner hallway & bathroom. Benefits include gas fired central heating & double glazing.

#### LIVING ROOM 4.29m into bay x 3.45m (14'1" into bay x 11'4")

BEDROOM 4.17m x 3.45m (13'8" x 11'4")

#### HALLWAY

#### BATHROOM

OUTSIDE There is a outside communal area with a wooden gate offering street access.