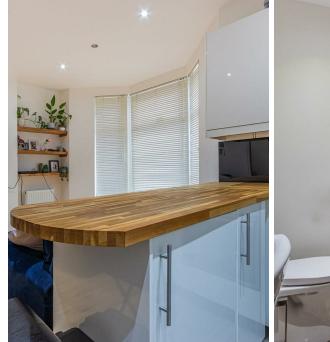

t in a converted house located in Canton. Decorated to an excellent standard and comprising of a living room open plan to kitchen, good size double bedroom, inner hallway & bathroom. Benefits include gas fired central heating & double glazing.



**KITCHEN** 3.51m x 1.85m (11'6" x 6'1")

#### LIVING ROOM 4.29m into bay x 3.45m (14'1" into bay x 11'4")

BEDROOM 4.17m x 3.45m (13'8" x 11'4")

#### HALLWAY

#### BATHROOM

OUTSIDE There is a outside communal area with a wooden gate offering street access.

#### **COUNCIL TAX** Band B

EPC

### Rating F

#### LEASE DETAILS

We have been advised from our seller that the property is a leasehold and there is approximately in the region of 120 years remaining and the service charge is £500 per annum inclusive of the buildings insurance.















Leckwith Rd, Canton, CRF





White regions are excluded from total floor area in iGUIDE floor plans. All room dimensions and floor areas must be considered approximate and are subject to independent verification.

Ground Floor Flat Interior Area 442.24 sq ft