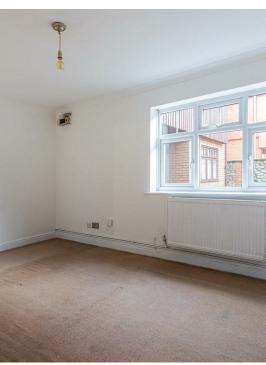

# **BEDROOM** 3.71m x x3.38m (12'2" x x11'1")

**BEDROOM** 

# 4.65m x 3.30m (15'3" x 10'10")