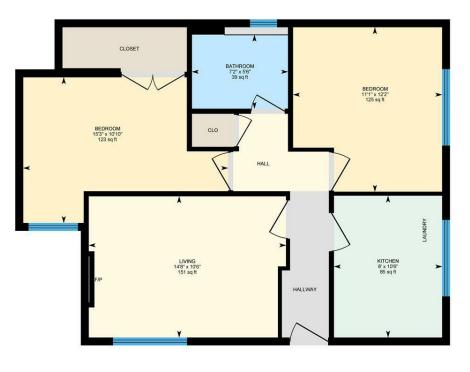

## **HALLWAY**

## LIVING ROOM

4.47m x 3.20m (14'8" x 10'6")

## **KITCHEN**

3.20m x 2.44m (10'6" x 8')

# **BEDROOM** 3.71m x x3.38m (12'2" x x11'1")

**BEDROOM** 

# 4.65m x 3.30m (15'3" x 10'10")

# **BATHROOM**

2.18m x 1.68m (7'2" x 5'6")

# Cathedral Rd, Pontcanna, CRF

Ground Floor Apartment Interior Area 663.49 sq ft