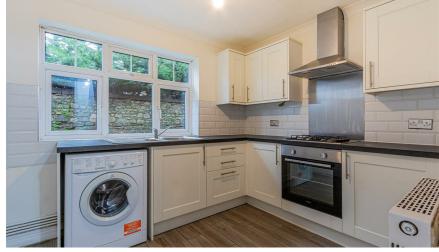

x 3.20m (14'8" x 10'6")

## **KITCHEN**

3.20m x 2.44m (10'6" x 8')

# **BEDROOM** 3.71m x x3.38m (12'2" x x11'1")

**BEDROOM** 

# 4.65m x 3.30m (15'3" x 10'10")

# **BATHROOM**

2.18m x 1.68m (7'2" x 5'6")

# OUTSIDE

Access to the property is via a set of wooden gates which open to a car park area & we have been advised by our seller client that there is at least one parking space.

Our seller ha advised us that a new lease will be granted with a term of 189 years from 29th September 1986 (to tie in with the other leases at the development) The lease will be from 29th September 1986 to 28th September 2175

## **COUNCIL TAX**

We have been unable to verify the council tax band on this property please visit https://www.gov.uk/council-tax-bands for more information.

## **EPC**

Rated C



















# Cathedral Rd, Pontcanna, CRF

Ground Floor Apartment Interior Area 663.49 sq ft