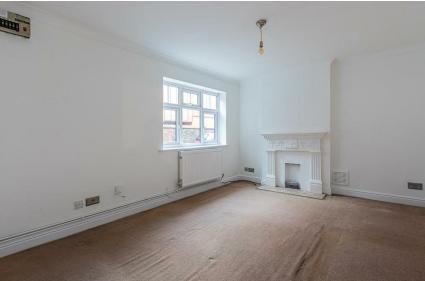

3.20m (14'8" x 10'6")

## **KITCHEN**

3.20m x 2.44m (10'6" x 8')

# **BEDROOM** 3.71m x x3.38m (12'2" x x11'1")

**BEDROOM** 

# 4.65m x 3.30m (15'3" x 10'10")

# **BATHROOM**

2.18m x 1.68m (7'2" x 5'6")

# OUTSIDE

Access to the property is via a set of wooden gates which open to a car park area & we have been advised by our seller client that there is at least one parking space.

Our seller ha advised us that a new lease will be granted with a term of 189 years from 29th September 1986 (to tie in with the other leases at the development) The lease will be from 29th September 1986 to 28th September 2175

## **COUNCIL TAX**

We have been unable to verify the council tax band on this property please visit https://www.gov.uk/council-tax-bands for more information.

## **EPC**

Rated C



















# Cathedral Rd, Pontcanna, CRF

Ground Floor Apartment Interior Area 663.49 sq ft