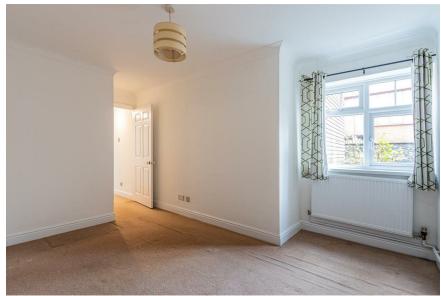

# **BEDROOM** 3.71m x x3.38m (12'2" x x11'1")

**BEDROOM** 

# 4.65m x 3.30m (15'3" x 10'10")