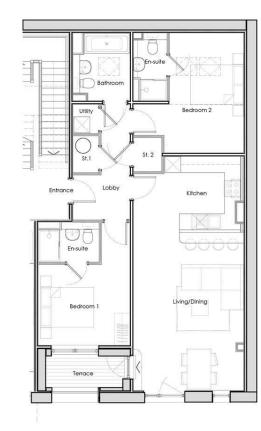

#### ENTRANCE HALLWAY 2.12m x 4.26m (6'11" x 13'11")

**KITCHEN / LIVING / DINING** 7.12m x 4.11m (23'4" x 13'5")

**BEDROOM ONE** 4.12m x 4.53m (13'6" x 14'10")

**ENSUITE** 2.54m x 1.54m (8'3" x 5'0")

BEDROOM TWO 4.65m x 3.40m (15'3" x 11'1" )

**BATHROOM** 2.55m x 2.13m (8'4" x 6'11")

#### TERRACE

**TENURE** We are informed by our client that the property is Leasehold, this is to be confirmed by your legal advisor

**LEASE DETAIL** 999 years from new

## NO.13

ENTRANCE 2.12 m x 4.26m KITCHEN / LIVING / DINING - 7.12 M x 4.11M BATHROOM- 2.55M x 2.13M BEDROOM TWO - 4.65M x 3.4M BEDROOM ONE - 4.12M x 4.53M ENSUITE - 2.54M x 1.54M

SIZE - 88.7 M2 / 954 SQFT