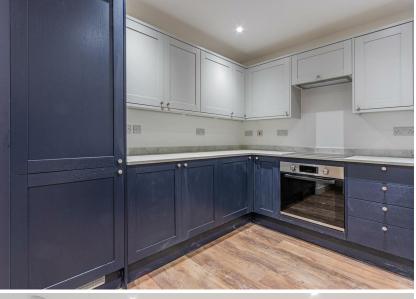

## PONTCANNA, CF11 9FS - £400,000

This lovely two bedroom apartment with parking is situated in this stunning extension to the Cathedral Road Villa. All of the apartments benefit from sizeable balconies perfect for al-fresco dining. The apartments all have comfortable living areas with stylish and contemporary, fully equipped kitchens. The property further benefits from two bedrooms, family bathroom and en-suite shower room to both bedrooms. Allocated parking.

#### ENTRANCE HALLWAY 2.12m x 4.26m (6'11" x 13'11")

**KITCHEN / LIVING / DINING** 7.12m x 4.11m (23'4" x 13'5")

**BEDROOM ONE** 4.12m x 4.53m (13'6" x 14'10")

**ENSUITE** 2.54m x 1.54m (8'3" x 5'0")

BEDROOM TWO 4.65m x 3.40m (15'3" x 11'1" )