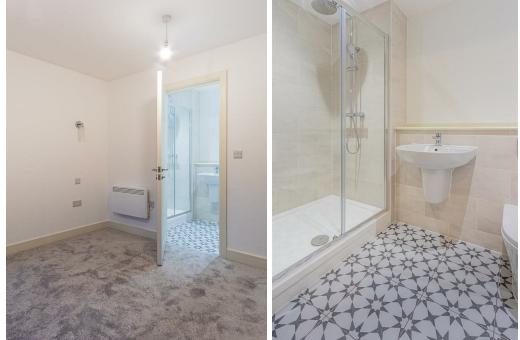

#### ENTRANCE HALLWAY 2.12m x 4.26m (6'11" x 13'11")

**KITCHEN / LIVING / DINING** 7.12m x 4.11m (23'4" x 13'5")

**BEDROOM ONE** 4.12m x 4.53m (13'6" x 14'10")

**ENSUITE** 2.54m x 1.54m (8'3" x 5'0")

BEDROOM TWO 4.65m x 3.40m (15'3" x 11'1" )

**BATHROOM** 2.55m x 2.13m (8'4" x 6'11")