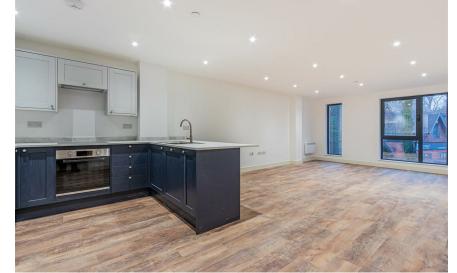

## PONTCANNA, CF11 9FS - £400,000

This lovely two bedroom apartment with parking is situated in this stunning extension to the Cathedral Road Villa. All of the apartments benefit from sizeable balconies perfect for al-fresco dining. The apartments all have comfortable living areas with stylish and contemporary, fully equipped kitchens. The property further benefits from two bedrooms, family bathroom and en-suite shower room to both bedrooms. Allocated parking.

#### ENTRANCE HALLWAY 2.12m x 4.26m (6'11" x 13'11")

**KITCHEN / LIVING / DINING** 7.12m x 4.11m (23'4" x 13'5")

**BEDROOM ONE** 4.12m x 4.53m (13'6" x 14'10")

**ENSUITE** 2.54m x 1.54m (8'3" x 5'0")

BEDROOM TWO 4.65m x 3.40m (15'3" x 11'1" )