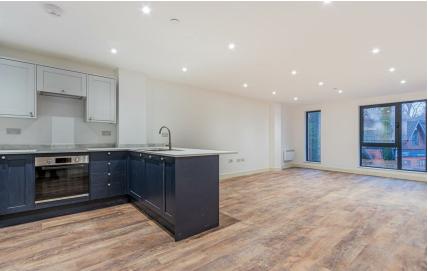

# PONTCANNA, CF11 9FS - £415,000

This lovely two bedroom apartment with parking is situated in this stunning extension to the Cathedral Road Villa. All of the apartments benefit from sizeable balconies perfect for al-fresco dining. The apartments all have comfortable living areas with stylish and contemporary, fully equipped kitchens. The property further benefits from two bedrooms, family bathroom and en-suite shower room to both bedrooms. Allocated parking.

Register your interest at www.jeffreyross.co.uk/sophia-

2 bathroom(s)

**ENTRANCE HALLWAY** 2.12m x 4.26m (6'11" x 13'11")

KITCHEN / LIVING / DINING 7.12m x 4.11m (23'4" x 13'5")