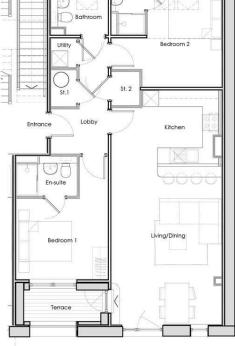

Register your interest at www.jeffreyross.co.uk/sophia-

2 bathroom(s)

**ENTRANCE HALLWAY** 2.12m x 4.26m (6'11" x 13'11")

KITCHEN / LIVING / DINING 7.12m x 4.11m (23'4" x 13'5")

### **BEDROOM ONE**

4.12m x 4.53m (13'6" x 14'10")

2.54m x 1.54m (8'3" x 5'0")

## **BEDROOM TWO**

4.65m x 3.40m (15'3" x 11'1")

2.55m x 2.13m (8'4" x 6'11")

### **TERRACE**

We are informed by our client that the property is Leasehold, this is to be confirmed by your legal advisor

### NO.13

ENTRANCE 2.12m x 4.26m KITCHEN / LIVING / DINING - 7.12M x 4.11M BATHROOM- 2.55M x 2.13M BEDROOM TWO - 4.65M x 3.4M BEDROOM ONE - 4.12M x 4.53M ENSUITE - 2.54M x 1.54M

SIZE - 88.7 M2 / 954 SQFT