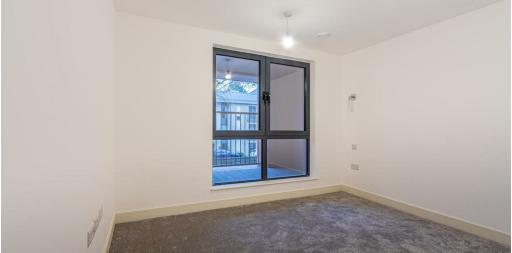

### **BEDROOM ONE**

4.12m x 4.53m (13'6" x 14'10")

2.54m x 1.54m (8'3" x 5'0")

## **BEDROOM TWO**

4.65m x 3.40m (15'3" x 11'1")

2.55m x 2.13m (8'4" x 6'11")