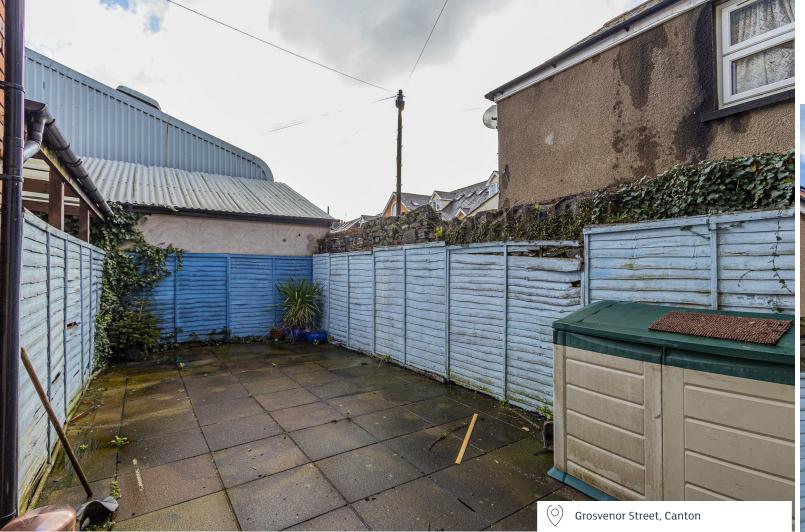

BEDROOM TWO

3.35m x 2.54m max (11' x 8'4" max)

BATHROOM

OUTSIDE

To the front of the property is a forecourt and to the rear is a low maintenance rear garden.

COUNCIL TAX BAND

D

**ENERGY RATING** 

## **GROSVENOR STREET**

CANTON, CF5 1NH - £300,000

An end of terrace house located in Canton, Cardiff. An end of terrace house located in Canton, Cardiff.
Comprising of an entrance hallway, living room,
dining room, kitchen, first floor landing, two double
bedrooms and a upstairs bathroom. The property is
being sold with no onward chain and features a front
forecourt and low maintenance rear garden. Located
in Canton and is situated in close proximity to
shops, cafe's & restaurants.