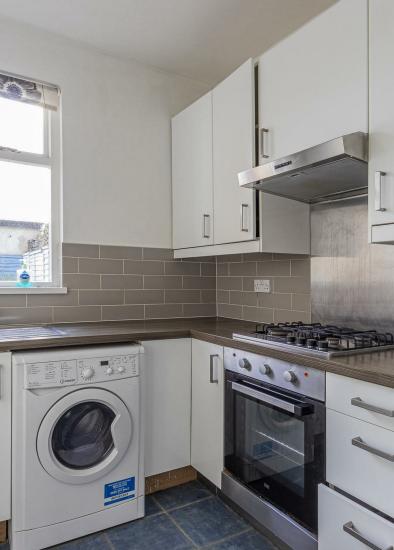

4.01m max x 3.05m max (13'2" max x 10' max)

DINING ROOM

3.35m x 3.30m max (11' x 10'10" max)

KITCHEN

2.54m x 2.13m (8'4" x 7')

LANDING

BEDROOM ONE

4.29m max x 3.30m (14'1" max x 10'10")