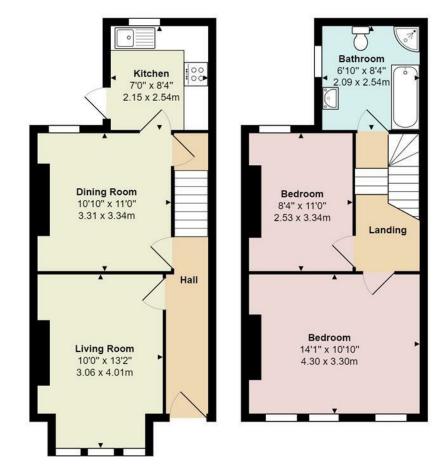

CARDIFF'S HOME FOR

STYLISH SALES

& LETTINGS

GROSVENOR STREET

CANTON

JeffreyRoss

HALLWAY

LIVING ROOM

4.01m max x 3.05m max (13'2" max x 10' max)

DINING ROOM

3.35m x 3.30m max (11' x 10'10" max)

KITCHEN

2.54m x 2.13m (8'4" x 7')

LANDING

BEDROOM ONE

4.29m max x 3.30m (14'1" max x 10'10")

BEDROOM TWO

3.35m x 2.54m max (11' x 8'4" max)

BATHROOM

OUTSIDE

To the front of the property is a forecourt and to the rear is a low maintenance rear garden.

COUNCIL TAX BAND

D

**ENERGY RATING** 

Mr Julian Preston julian@jeffreyross.co.uk 02920 499 680 Senior valuer

Total Area: 769 ft<sup>2</sup> ... 71.4 m<sup>2</sup>

All measurements are approximate and for display purposes only