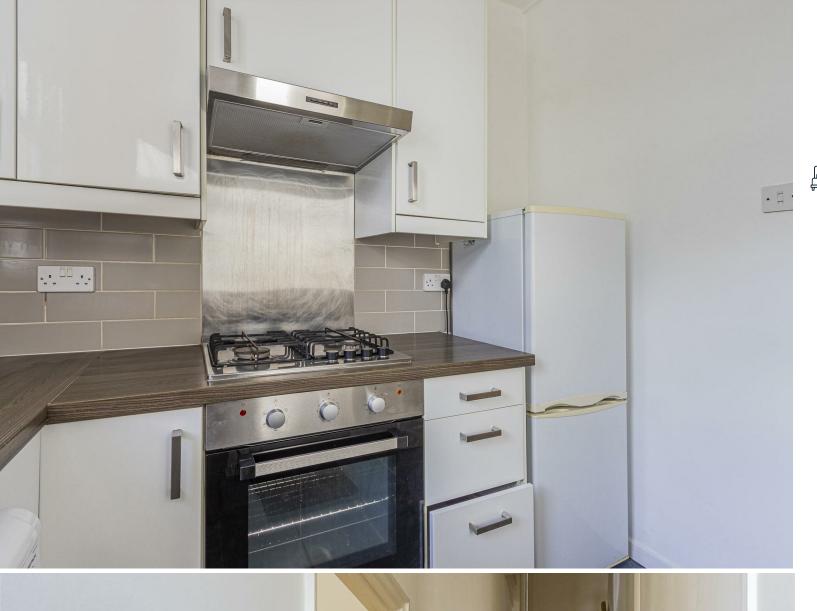

4.01m max x 3.05m max (13'2" max x 10' max)

DINING ROOM

3.35m x 3.30m max (11' x 10'10" max)

KITCHEN

2.54m x 2.13m (8'4" x 7')

LANDING

BEDROOM ONE

4.29m max x 3.30m (14'1" max x 10'10")