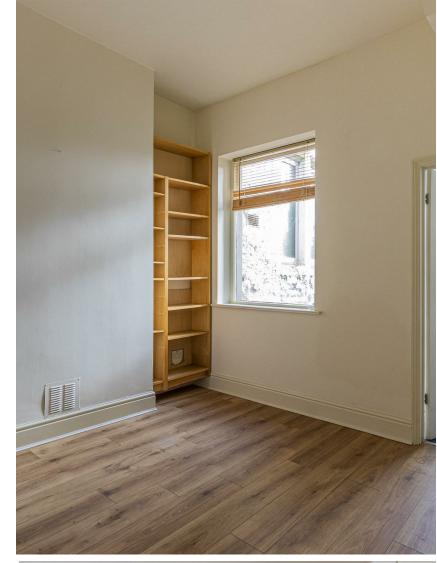

4.01m max x 3.05m max (13'2" max x 10' max)

DINING ROOM

3.35m x 3.30m max (11' x 10'10" max)

KITCHEN

2.54m x 2.13m (8'4" x 7')

LANDING

BEDROOM ONE

4.29m max x 3.30m (14'1" max x 10'10")

BEDROOM TWO

3.35m x 2.54m max (11' x 8'4" max)

BATHROOM

OUTSIDE

To the front of the property is a forecourt and to the rear is a low maintenance rear garden.

COUNCIL TAX BAND

D

**ENERGY RATING** 