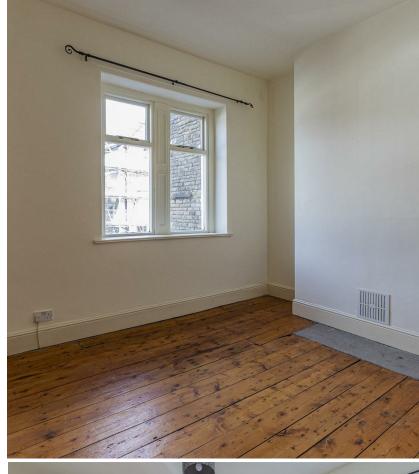

4.01m max x 3.05m max (13'2" max x 10' max)

DINING ROOM

3.35m x 3.30m max (11' x 10'10" max)

KITCHEN

2.54m x 2.13m (8'4" x 7')

LANDING

BEDROOM ONE

4.29m max x 3.30m (14'1" max x 10'10")