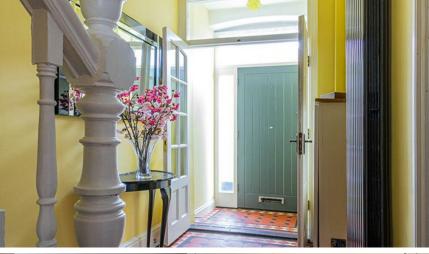

### **ENTRANCE PORCH**

### HALLWAY

LOUNGE 3.58m x 3.81m (11'9 x 12'6)

**DINING ROOM** 3.58m x 3.91m (11'9 x 12'10)

FITTED KITCHEN 2.18m x 6.05m (7'2 x 19'10)

BATHROOM 2.18m x 1.98m (7'2 x 6'6)