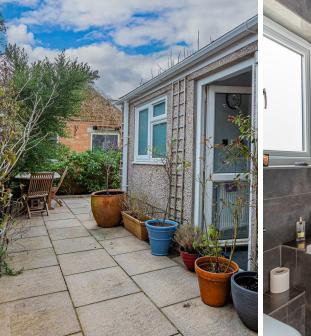

#### LANDING

**BEDROOM 1** 3.28m x 4.55m (10'9 x 14'11)

**BEDROOM 2** 3.53m x 3.23m (11'7 x 10'7)

BEDROOM 3 1.83m x 3.53m (6'0 x 11'7)

SHOWER ROOM 2.08m x 1.73m (6'10 x 5'8)

OUTSIDE

Front garden with low wall and gate. South facing rear courtyard garden with rear access and garage.