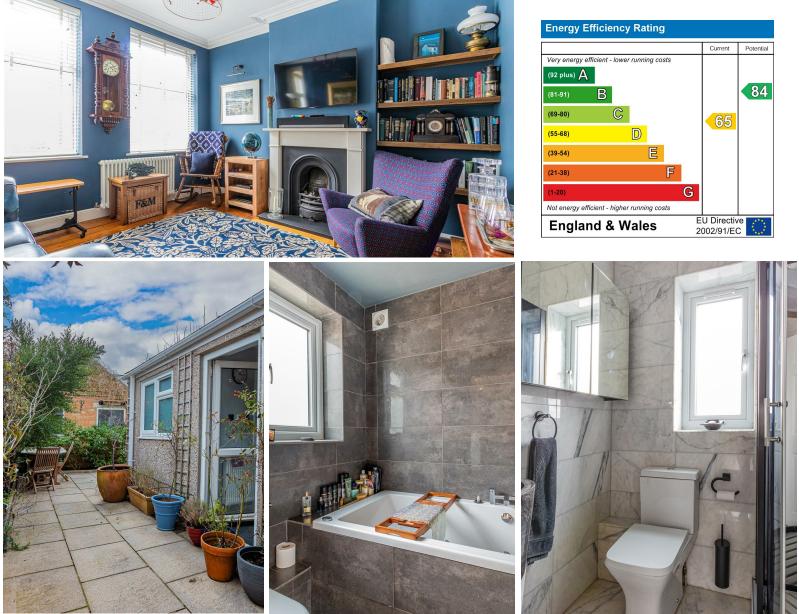

Tenure: Freehold Council tax: Band E EPC rating: D

Please see the VR tour and floor plan. Contact Jeff Hopkins for further details

3 bedroom(s) 1022.00 sq ft

#### LANDING

**BEDROOM 1** 3.28m x 4.55m (10'9 x 14'11)

**BEDROOM 2** 3.53m x 3.23m (11'7 x 10'7)

BEDROOM 3 1.83m x 3.53m (6'0 x 11'7)

SHOWER ROOM 2.08m x 1.73m (6'10 x 5'8)

OUTSIDE

Front garden with low wall and gate. South facing rear courtyard garden with rear access and garage.