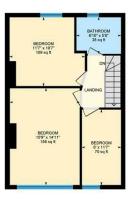

#### LANDING

**BEDROOM 1** 3.28m x 4.55m (10'9 x 14'11)

**BEDROOM 2** 3.53m x 3.23m (11'7 x 10'7)

BEDROOM 3 1.83m x 3.53m (6'0 x 11'7)

SHOWER ROOM 2.08m x 1.73m (6'10 x 5'8)

OUTSIDE

Front garden with low wall and gate. South facing rear courtyard garden with rear access and garage.