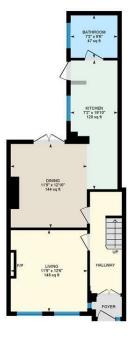

### HALLWAY

LOUNGE 3.58m x 3.81m (11'9 x 12'6)

**DINING ROOM** 3.58m x 3.91m (11'9 x 12'10)

FITTED KITCHEN 2.18m x 6.05m (7'2 x 19'10)

BATHROOM 2.18m x 1.98m (7'2 x 6'6)