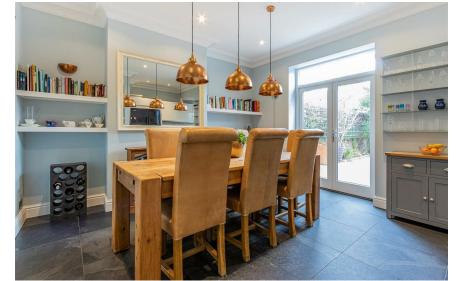

### HALLWAY

LOUNGE 3.58m x 3.81m (11'9 x 12'6)

**DINING ROOM** 3.58m x 3.91m (11'9 x 12'10)

FITTED KITCHEN 2.18m x 6.05m (7'2 x 19'10)

BATHROOM 2.18m x 1.98m (7'2 x 6'6)