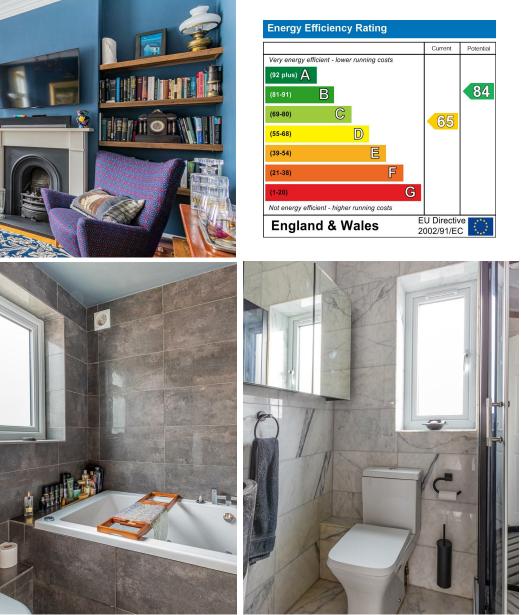

Tenure: Freehold Council tax: Band E EPC rating: D

Please see the VR tour and floor plan. Contact Jeff Hopkins for further details

3 bedroom(s) 1022.00 sq ft

#### LANDING

**BEDROOM 1** 3.28m x 4.55m (10'9 x 14'11)

**BEDROOM 2** 3.53m x 3.23m (11'7 x 10'7)

BEDROOM 3 1.83m x 3.53m (6'0 x 11'7)

SHOWER ROOM 2.08m x 1.73m (6'10 x 5'8)

OUTSIDE

Front garden with low wall and gate. South facing rear courtyard garden with rear access and garage.