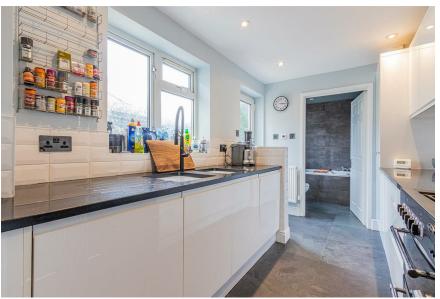

### HALLWAY

LOUNGE 3.58m x 3.81m (11'9 x 12'6)

**DINING ROOM** 3.58m x 3.91m (11'9 x 12'10)

FITTED KITCHEN 2.18m x 6.05m (7'2 x 19'10)

BATHROOM 2.18m x 1.98m (7'2 x 6'6)