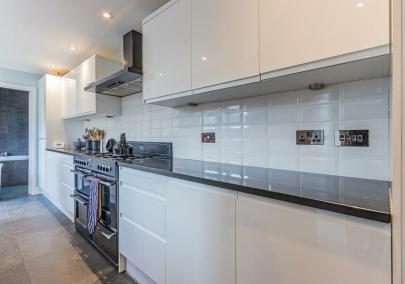

### HALLWAY

LOUNGE 3.58m x 3.81m (11'9 x 12'6)

**DINING ROOM** 3.58m x 3.91m (11'9 x 12'10)

FITTED KITCHEN 2.18m x 6.05m (7'2 x 19'10)

BATHROOM 2.18m x 1.98m (7'2 x 6'6)