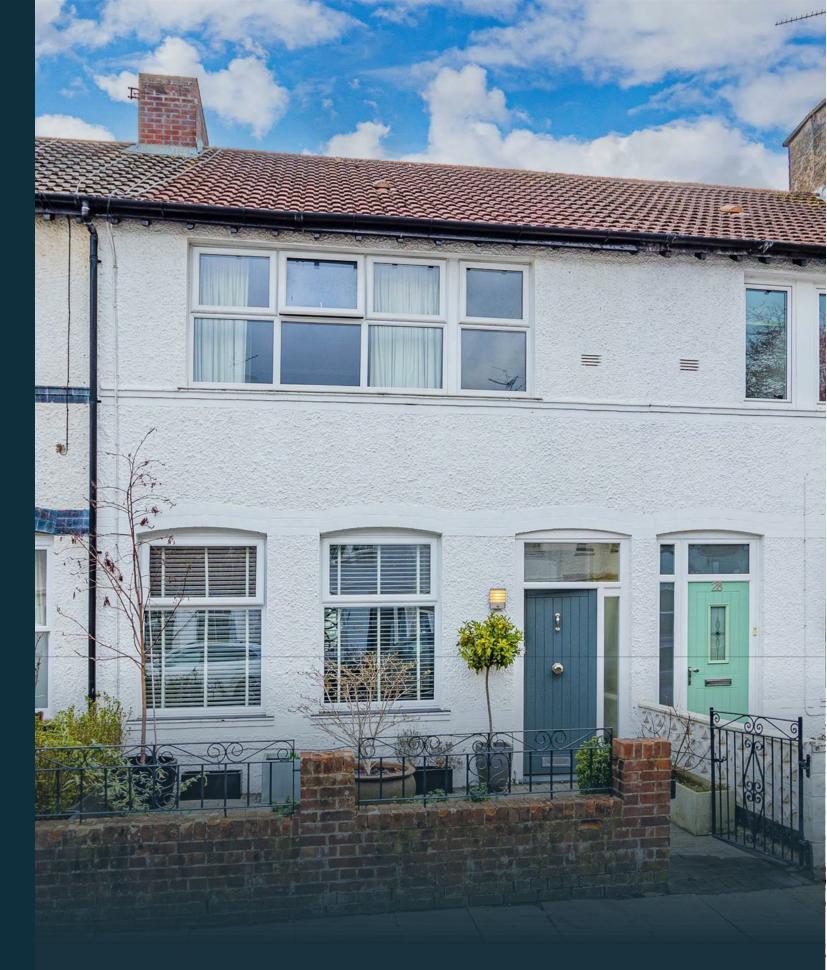

## VICTORIA PARK, CF5 1ET - £425,000

A beautifully presented and much improved traditional terraced property located in this very sought after quiet cul-de-sac adjacent to Victoria Park. The accommodation comprises Entrance porch, hallway with beautiful original tiled floor, lounge with polished floorboards, and feature fireplace, dining room with slate tiled floor and French doors to the rear garden, contemporary fitted kitchen with gloss white units, granite worktops and integrated appliances, stylish fully tiled bathroom with 'jacuzzi' style bath. To the first floor is a stylish fully tiled shower room with multi-function shower cubicle, two double bedrooms and a single bedroom. There is a forecourt and an enclosed rear courtyard garden with a large single garage. The property has gas central heating and double glazed windows.

Tenure: Freehold Council tax: Band E EPC rating: D

Please see the VR tour and floor plan. Contact Jeff Hopkins for further details

3 bedroom(s) 1022.00 sq ft