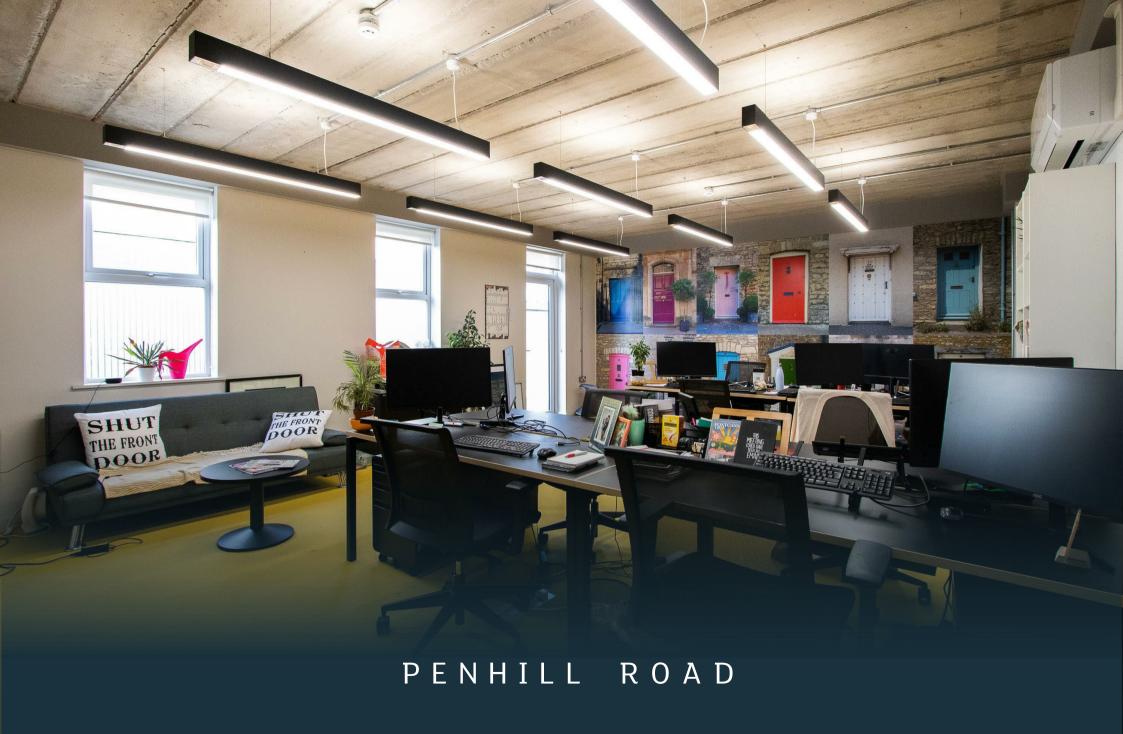

## **PENHILL ROAD**

, CF11 9PQ - £1,750 PCM

Located in the heart of Pontcanna, this ground floor office space is part of the thriving Desg community, which includes fixed office space, hot desks and meeting rooms.

Furnished to include desks and chairs, it has super-fast WIFI and its own VLAN.

There are some fantastic onsite facilities including meeting rooms and two breakout areas which include the latest bean to cup coffee machine's that craft a variety of delicious beverages, all included in the membership.