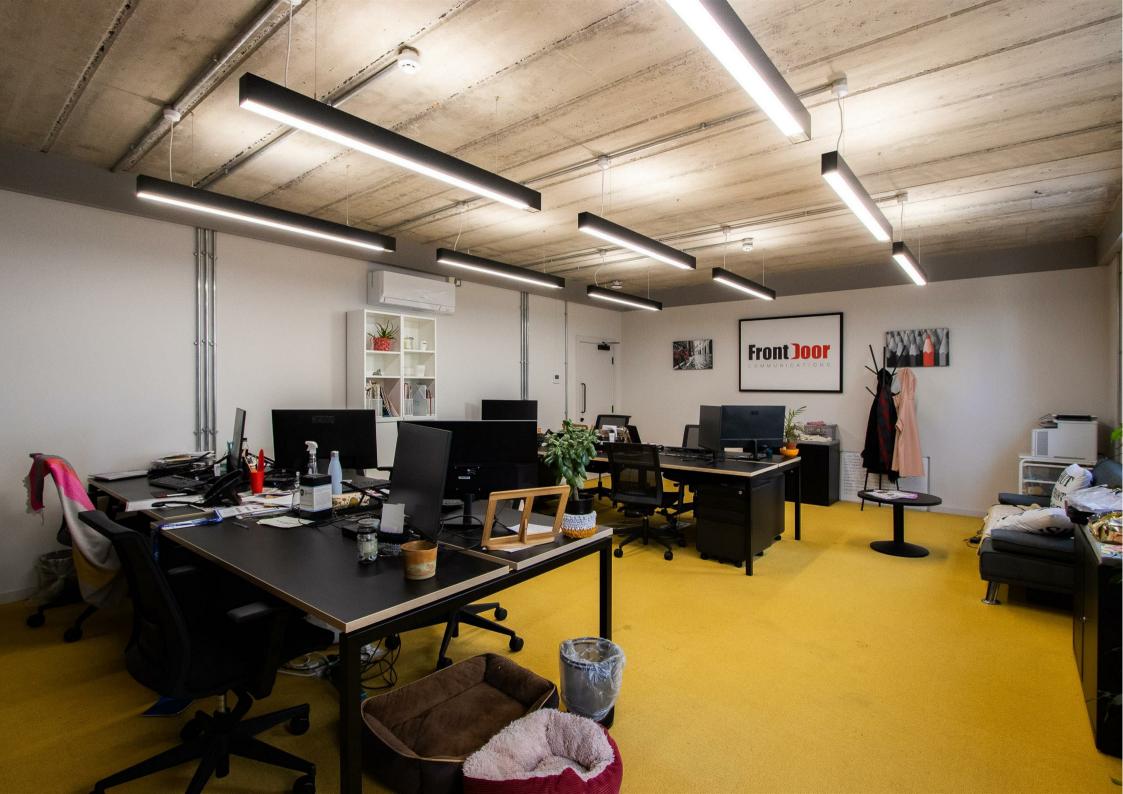

## **PENHILL ROAD**

, CF11 9PQ - £1,750 PCM

Located in the heart of Pontcanna, this ground floor office space is part of the thriving Desg community, which includes fixed office space, hot desks and meeting rooms.

Furnished to include desks and chairs, it has super-fast WIFI and its own VLAN.

There are some fantastic onsite facilities including meeting rooms and two breakout areas which include the latest bean to cup coffee machine's that craft a variety of delicious beverages, all included in the membership.