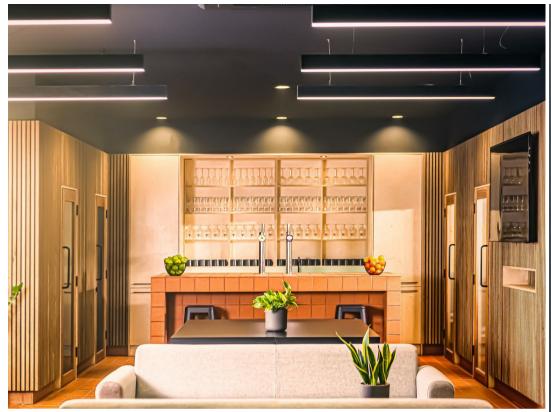

Furnished to include desks and chairs, it has super-fast WIFI and its own VLAN.

There are some fantastic onsite facilities including meeting rooms and two breakout areas which include the latest bean to cup coffee machine's that craft a variety of delicious beverages, all included in the membership.

After a hard day at the office why not wind down with a drink at the in-house bar which boasts breathtaking views across Llandaff fields.

And if you want to continue on, Pontcanna's ever growing variety of drinking establishments and eateries are some of the finest Cardiff has to offer