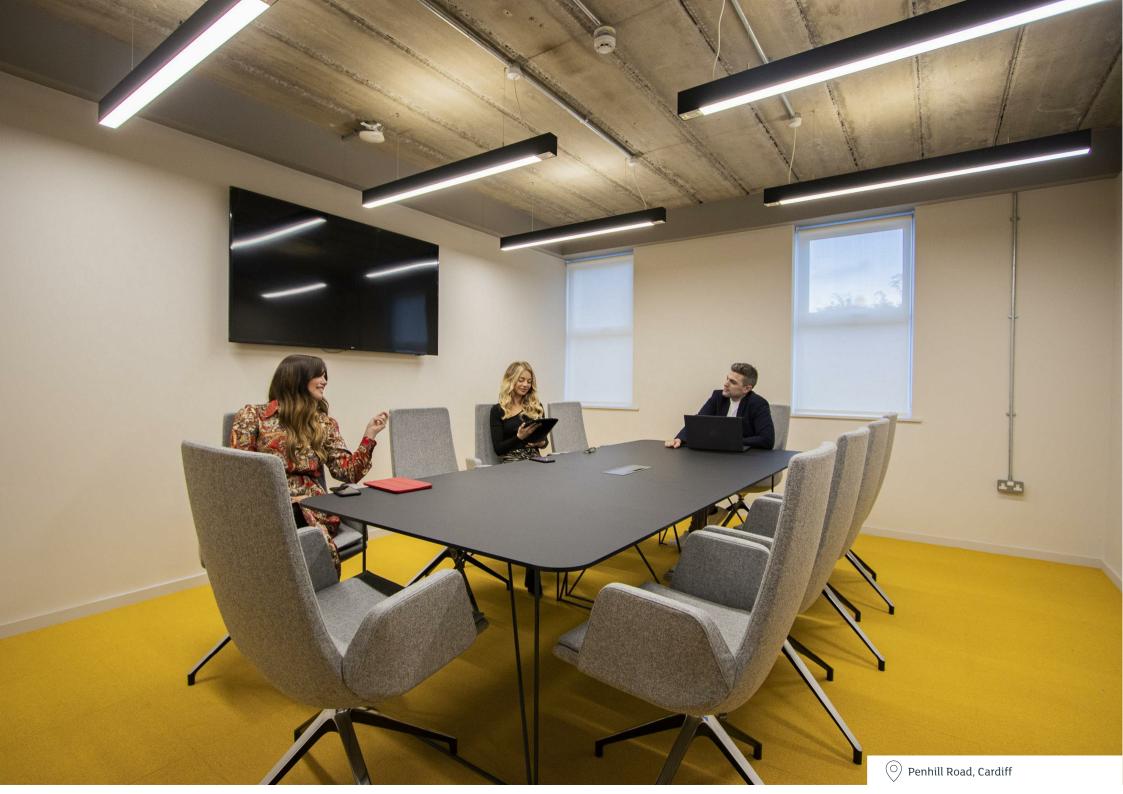

Furnished to include desks and chairs, it has super-fast WIFI and its own VLAN.

There are some fantastic onsite facilities including meeting rooms and two breakout areas which include the latest bean to cup coffee machine's that craft a variety of delicious beverages, all included in the membership.