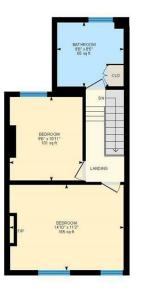

### FIRST FLOOR LANDING

#### BEDROOM 1

4.52m x 3.40m (14'10 x 11'2)

# BEDROOM 2

2.90m x 3.05m (9'6 x 10'0)

# **BATHROOM**

2.67m x 2.57m (8'9 x 8'5)

Front forecourt. West facing rear patio garden.