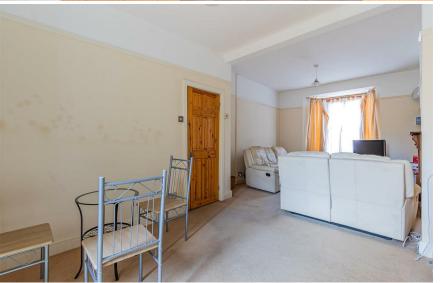

### LOUNGE/DINING ROOM

### LOUNGE

3.48m x 3.99m (11'5 x 13'1)

2.82m x 3.61m (9'3 x 11'10)