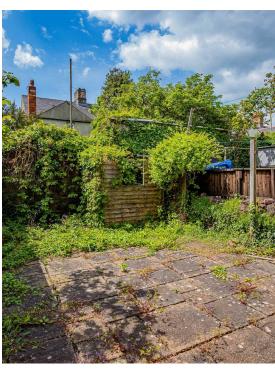

# **BATHROOM**

2.67m x 2.57m (8'9 x 8'5)

Front forecourt. West facing rear patio garden.