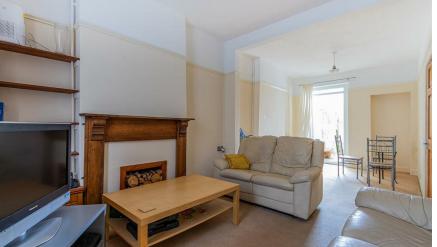

### LOUNGE/DINING ROOM

### LOUNGE

3.48m x 3.99m (11'5 x 13'1)

2.82m x 3.61m (9'3 x 11'10)