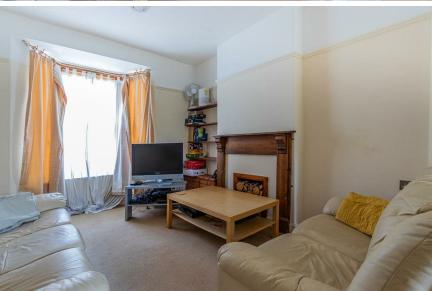

### LOUNGE/DINING ROOM

### LOUNGE

3.48m x 3.99m (11'5 x 13'1)

2.82m x 3.61m (9'3 x 11'10)