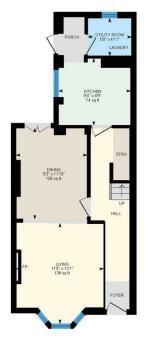

#### **ENTRANCE HALL**

### LOUNGE/DINING ROOM

### LOUNGE

3.48m x 3.99m (11'5 x 13'1)

2.82m x 3.61m (9'3 x 11'10)

# **KITCHEN**

2.84m x 2.67m (9'4 x 8'9)

## **UTILITY ROOM**

1.73m x 1.50m (5'8 x 4'11)