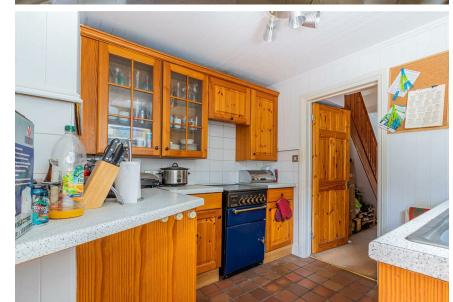

e length living room, kitchen, utility room, two bedrooms and bathroom. West facing rear patio garden. Gas central heating. Good improvement potential.



1 bathroom(s) 911.00 sq ft

#### **ENTRANCE HALL**

### LOUNGE/DINING ROOM

### LOUNGE

3.48m x 3.99m (11'5 x 13'1)

2.82m x 3.61m (9'3 x 11'10)

# **KITCHEN**

2.84m x 2.67m (9'4 x 8'9)

## **UTILITY ROOM**

1.73m x 1.50m (5'8 x 4'11)

### FIRST FLOOR LANDING

#### BEDROOM 1

4.52m x 3.40m (14'10 x 11'2)

# BEDROOM 2

2.90m x 3.05m (9'6 x 10'0)

# **BATHROOM**

2.67m x 2.57m (8'9 x 8'5)

Front forecourt. West facing rear patio garden.

# **TENURE**

It is understood that the property is Freehold. You are advised to have your legal representative check and confirm this information.

### **COUNCIL TAX**

Band E

## **EPC RATING**

D



















## 31 Wyndham Rd, Pontcanna, CRF

Main Building: Total Interior Area: 910.59 sq ft









White regions are excluded from total floor area in iGUIDE floor plans. All room dimensions and floor areas must be considered approximate and are subject to independent verification.