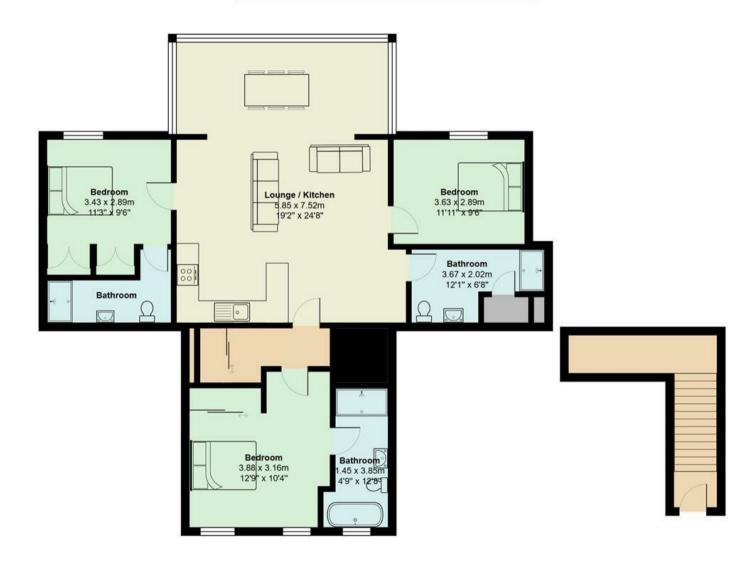

## **HENSOL CASTLE PARK**

HENSOL, CF72 8GF - £425,000

JeffreyRoss are delighted to offer this stunning first floor apartment situated in the grounds of the Vale hotel. . Modern and stylish, located in the highly desirable area of the Vale of Glamorgan, and in the gated and manicured grounds of Hensol Castle Park, this property is not to be missed. Benefitting from three double bedrooms, two with ensuite bathrooms (and a further family bathroom offered, too) and an open plan living dining area, this property offers everything you need for modern living. The property itself borders the prestigious Vale Golf & Spa Resort, offering a wealth of facilities at your finger tips. Located a short drive from the M4, and with the bustling high-streets of Pontyclun & Talbot Green around the corner, the property offers strong commuter links and a lifestyle to match.