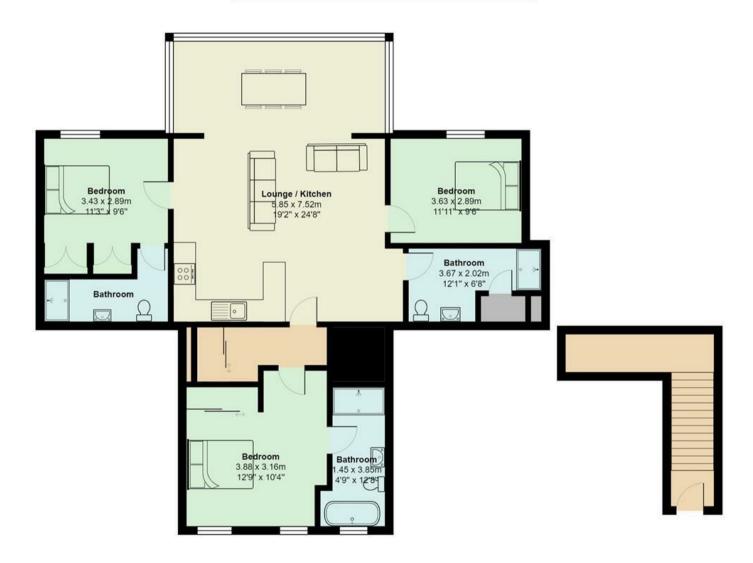

## Penry, Henson Castle Park

Total Area: 123.7 m<sup>2</sup> ... 1332 ft<sup>2</sup>

All measurements are approximate and for display purposes only