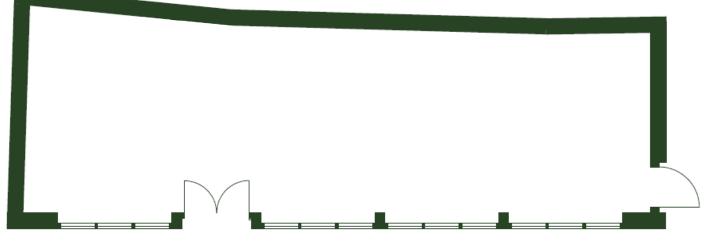

#### Accommodation

Ground Floor: 56 sq m or 603 sq ft

### Unit Size NIA: 56 sq m or 603 sq ft