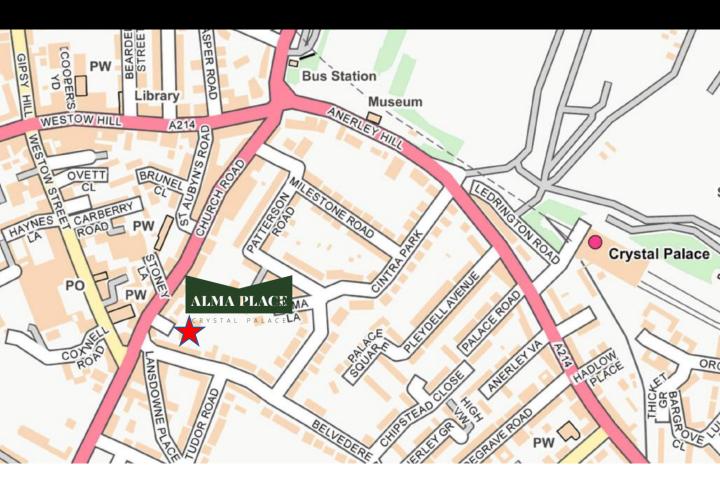

#### Location

The property is situated in an excellent location within a private development just off the Crystal Palace triangle. It is 10 minutes walk to Crystal Palace Overground and Railway Station. Gipsy Hill is also a short walk away with both links taking approximately 25 mins to either London Bridge or Victoria stations. There are several bus stops located in the nearby area making it easily accessible from the surrounding areas.