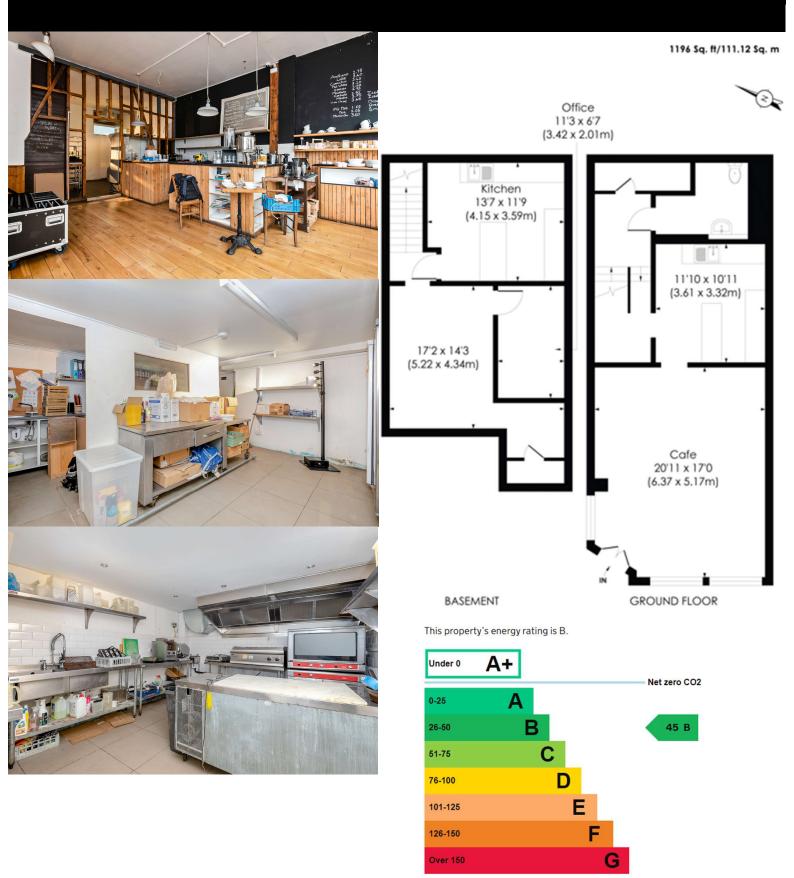

## Description

An opportunity for owner occupiers or investors to acquire this vacant freehold commercial unit.

The property is vacant and offers a total of 1,196 sqft over the basement and ground level. Situated on the corner, the property benefits from dual aspect windows flooding the space with natural light.

### Accommodation

The property comprises of 1,196 sqft commercial space split between the basement and ground levels.

The upper residential aspect is sold off on a long leasehold.