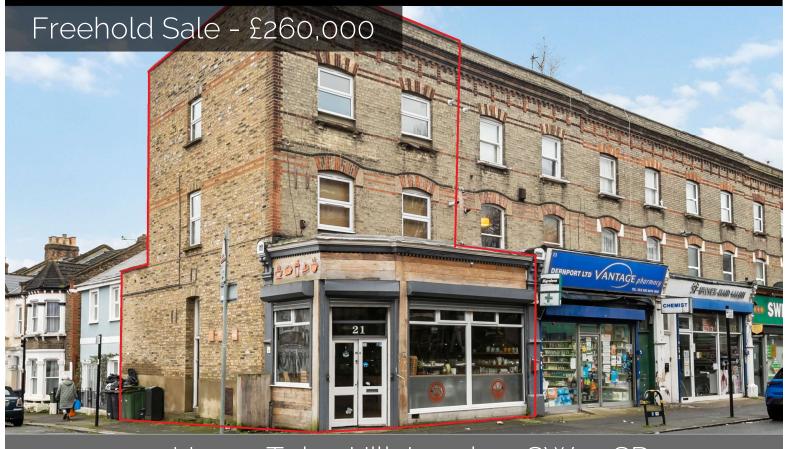

# 21 Upper Tulse Hill, London, SW2 2SD

## Description

An opportunity for owner occupiers or investors to acquire this vacant freehold commercial unit.

The property is vacant and offers a total of 1,196 sqft over the basement and ground level. Situated on the corner, the property benefits from dual aspect windows flooding the space with natural light.

#### **Tenure**

The property is available by way of freehold sale. The property is also available to let.