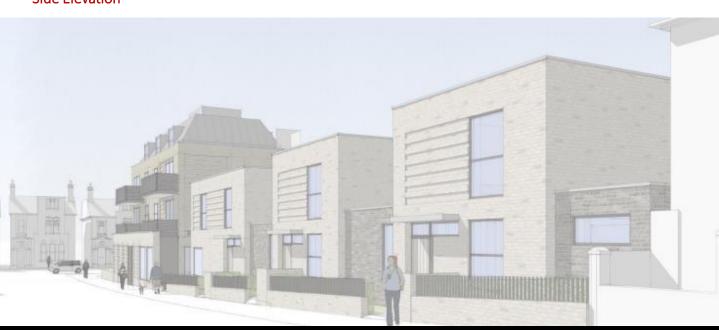

ses and, 1 two bedroom self-contained flat to the rear fronting onto Park Rise Road.'

The permission provides  $2 \times 2$  Bed Houses,  $2 \times 2$ - bed,  $4 \times 1$  bed units all with private amenity space along with commercial space on the ground floor retained as a social club.

The CIL payment has been confirmed at a figure of £50,714.43. Full liability notice from Lewisham available on request.









All Enquiries:
Jack Tucker
Development Consultant
jack@pedderproperty.com
0208 702 9999



# Location

The site is located in the London Borough of Lewisham, just outside Forest Hill. Being 0.9 miles from Forest Hill Station providing excellent transport into Central London via both the Overground line and direct trains into London Bridge in 23 minutes.



**Side Elevation** 













# **Proposed Accommodation**

#### Residential

| Unit | Floor | Bedrooms | Amenity      | Sq m | Sq ft |
|------|-------|----------|--------------|------|-------|
| 1    | House | 2B 3P    | Patio Garden | 89.0 | 958   |
| 2    | House | 2B 3P    | Patio Garden | 83.0 | 893   |
| 3    | 1     | 2B 3P    | Terrace      | 70.0 | 753   |
| 4    | 1     | 1B 2P    | Terrace      | 49.0 | 527   |
| 5    | 1     | 1B 2P    | Balcony      | 48.0 | 517   |
| 6    | 2     | 1B 2P    | Balcony      | 49.0 | 527   |
| 7    | 2     | 1B 2P    | Balcony      | 48.0 | 517   |
| 8    | 3     | 2B 4P    | Balcony      | 74.0 | 797   |

#### Commercial

| Unit        | Sq m | Sq ft |
|-------------|------|-------|
| Social Club | 185  | 1,991 |
| Total       | 185  | 1,991 |

# **Existing**

T