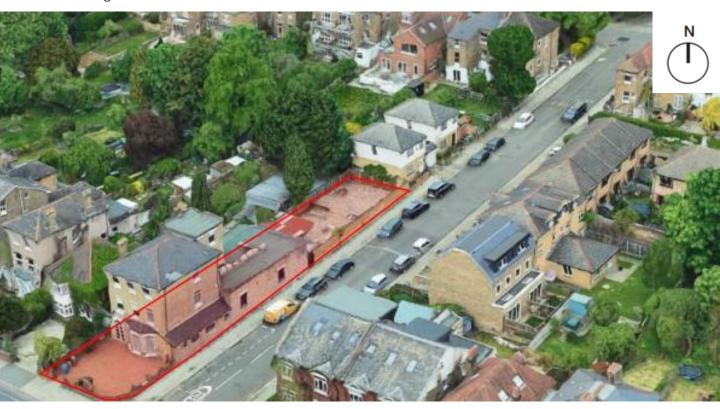

# Location

The site is located in the London Borough of Lewisham, just outside Forest Hill. Being 0.9 miles from Forest Hill Station providing excellent transport into Central London via both the Overground line and direct trains into London Bridge in 23 minutes.

# **Existing**

The site is occupied by the social club. The club is no longer in use.