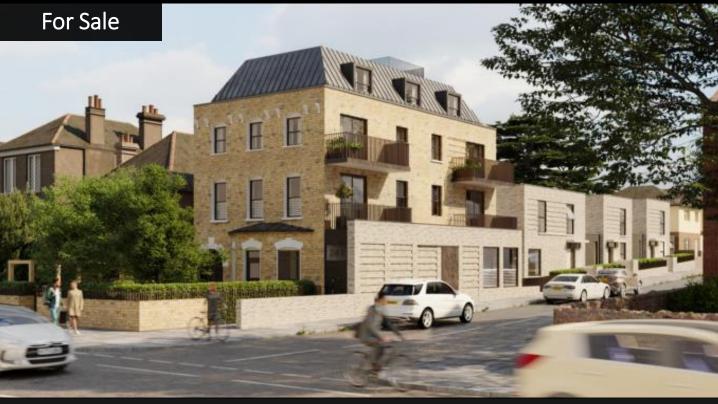

# Description

241 Stanstead road is a consented development opportunity, with planning to be granted for the 'Redevelopment of the property at No 241 Stanstead Road SE23 to provide 5 self-contained flats on the upper floors, retaining social club on the ground floor, together with extensions to the rear, providing two 2 storey, two-bedroom houses and, 1 two bedroom self-contained flat to the rear fronting onto Park Rise Road.'

The permission provides  $2 \times 2$  Bed Houses,  $2 \times 2$ - bed,  $4 \times 1$  bed units all with private amenity space along with commercial space on the ground floor retained as a social club.