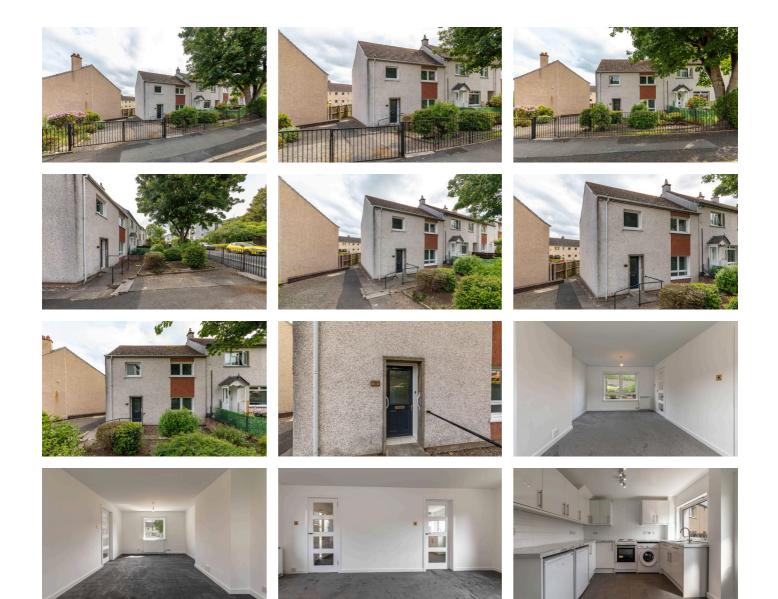

#### **The Property**

80 Talisman Avenue is an exceptional starter home, ideally situated just a short walk from the new primary school. Recently upgraded, this property boasts a stunningly modern kitchen, a stylish shower room and fresh carpets, all enhanced by a coat of new paint throughout.
The garden, which enjoys good sunlight and offers fine views, is surprisingly large, providing an excellent project for gardening enthusiasts to develop according to their preferences. The driveway is spacious enough for off-road parking, accommodating several cars.
Equipped with a new electric central heating system and double glazing, the accommodation is both inviting and in immaculate decorative order throughout. The kitchen comes complete with

and in immaculate decorative order throughout. The kitchen comes comp a new cooker, fridge and freezer, making it move-in ready.

We would highly recommend early viewing of this very appealing property which offers great family accommodation at an affordable price.