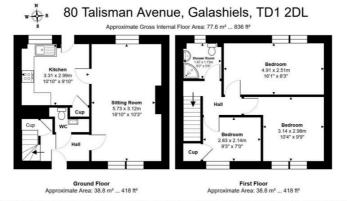

 $\cdot$  Three bedrooms

· Double glazing throughout

· Generous garden

· Off-road parking available for several cars

-

Whilst every attempt has been made to ensure the accuracy of the floor plan contained here, measurements of doors, windows, rooms and any other items are approximate and no responsibility is taken for any error; ornis-statement. This plan is for illustrative purposes only and should be used as such by any prospective purchaser or tenant. The services, systems and appliances shown have not been tested and no guarantee as to their operability or efficiency can be given.