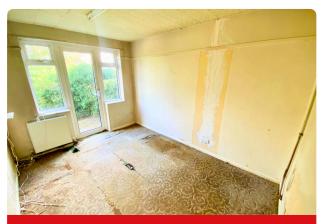

Landing: Double glazed window to side, access to loft, doors into-

Bedroom One: 3.66m x 3.49m (12'0"x 11'5") Double glazed window to rear.

**Bedroom Two**: 3.60m x 3.49m (11'10" x 11'5") Double glazed window to front.

Bedroom Three: 2.70m x 2.53m (8'10" x 8'4") Double glazed window to front.

**Bathroom**: 1.69m x 1.67m (5'6" x 5'3") Double glazed window to rear, easy access bath, hand wash basin.

W/C: 1.67m x 0.74m (5'6" x 2'11") Double glazed window to rear, low level w/c.

Garage: 4.96m x 2.43m (16'0" x 7'11") Brick built with a metal up and over door, additional door for side access into-

**Rear Garden**: Measuring approximately 62 ft x 33 ft, the garden benefits from a sunny east facing aspect and is mainly laid to lawn with numerous mature plants and shrubs.





### Kitchen



### **Dining Room**



**Bedroom Two** 



Lounge



#### **Bedroom One**







## Bathroom



#### **Rear Garden**





#### **Rear Aspect**



#### **Rear Garden**