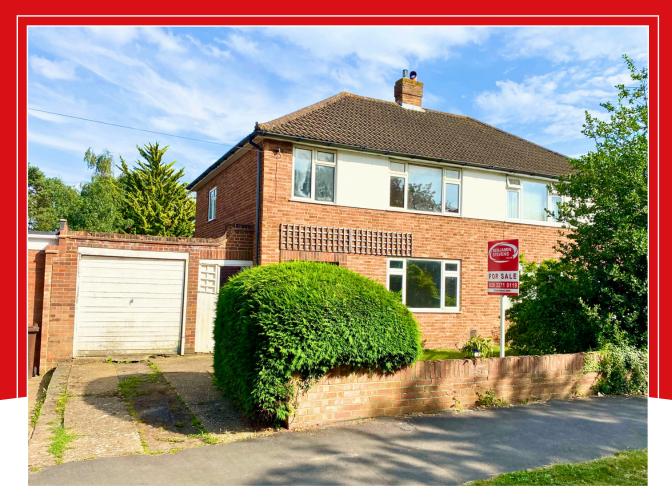

### Spooners Drive, Park Street, St Albans AL2 2HX Price Guide £600,000 Freehold

A superb opportunity to acquire a three bedroom semi-detached house in need of complete refurbishment with tremendous potential to extend to the side and rear (STPP). Located in one of the villages most sought after roads, the property also benefits from a detached garage to the side, a good size rear garden and off-street parking. Offered for sale with no chain.

## **Key Features**

- Semi- Detached House
- Two Receptions
- Detached Garage
- Off -Street Parking
- Excellent Extension Potential No Chain
- Three Bedrooms
- Spacious Kitchen
- Good size Garden
- In Need of Refurbishment

**Outside**: Front garden with lawn, off-street parking space and side access to the rear garden.

Entrance Hall: Staircase to first floor with storage cupboard below, doors into-

**Lounge**: 4.12m x 3.63m (13'6" x 11'11") Double glazed window to front, chimney with gas fire.