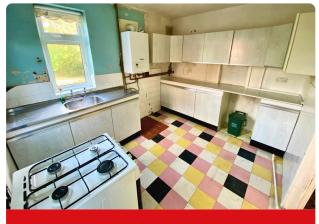

**Dining Room**: 3.60m x 2.72m (11'10" x 8'11") Double glazed windows and door to rear.

Kitchen: 3.28m x 2.66m (10'9" x 8'9") Double glazed windows to side and rear.

Landing: Double glazed window to side, access to loft, doors into-

### Kitchen