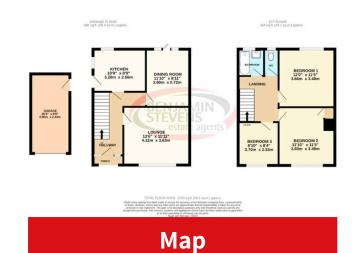

**Outside**: Front garden with lawn, off-street parking space and side access to the rear garden.

Entrance Hall: Staircase to first floor with storage cupboard below, doors into-

**Lounge**: 4.12m x 3.63m (13'6" x 11'11") Double glazed window to front, chimney with gas fire.

**Dining Room**: 3.60m x 2.72m (11'10" x 8'11") Double glazed windows and door to rear.

Kitchen: 3.28m x 2.66m (10'9" x 8'9") Double glazed windows to side and rear.

Landing: Double glazed window to side, access to loft, doors into-

Bedroom One: 3.66m x 3.49m (12'0"x 11'5") Double glazed window to rear.

**Bedroom Two**: 3.60m x 3.49m (11'10" x 11'5") Double glazed window to front.

Bedroom Three: 2.70m x 2.53m (8'10" x 8'4") Double glazed window to front.

**Bathroom**: 1.69m x 1.67m (5'6" x 5'3") Double glazed window to rear, easy access bath, hand wash basin.

W/C: 1.67m x 0.74m (5'6" x 2'11") Double glazed window to rear, low level w/c.

Garage: 4.96m x 2.43m (16'0" x 7'11") Brick built with a metal up and over door, additional door for side access into-