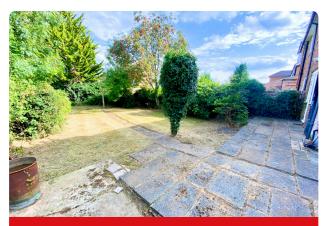

**Rear Garden**: Measuring approximately 62 ft x 33 ft, the garden benefits from a sunny east facing aspect and is mainly laid to lawn with numerous mature plants and shrubs.

#### **Rear Garden**