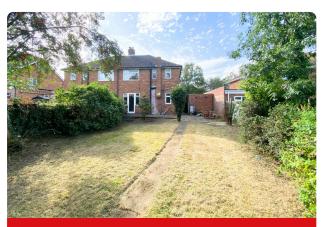

**Rear Garden**: Measuring approximately 62 ft x 33 ft, the garden benefits from a sunny east facing aspect and is mainly laid to lawn with numerous mature plants and shrubs.

#### **Rear Aspect**