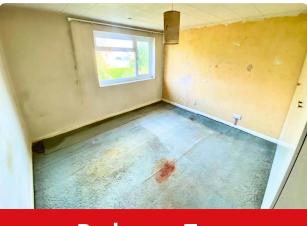

d window to side, access to loft, doors into-

Bedroom One: 3.66m x 3.49m (12'0"x 11'5") Double glazed window to rear.

**Bedroom Two**: 3.60m x 3.49m (11'10" x 11'5") Double glazed window to front.

Bedroom Three: 2.70m x 2.53m (8'10" x 8'4") Double glazed window to front.

**Bathroom**: 1.69m x 1.67m (5'6" x 5'3") Double glazed window to rear, easy access bath, hand wash basin.

W/C: 1.67m x 0.74m (5'6" x 2'11") Double glazed window to rear, low level w/c.

Garage: 4.96m x 2.43m (16'0" x 7'11") Brick built with a metal up and over door, additional door for side access into-

**Rear Garden**: Measuring approximately 62 ft x 33 ft, the garden benefits from a sunny east facing aspect and is mainly laid to lawn with numerous mature plants and shrubs.





### Kitchen



### **Dining Room**



**Bedroom Two** 



Lounge



#### **Bedroom One**







## Bathroom



#### **Rear Garden**





#### **Rear Aspect**



#### **Rear Garden**