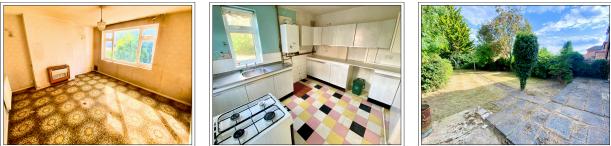

**Dining Room**: 3.60m x 2.72m (11'10" x 8'11") Double glazed windows and door to rear.

Kitchen: 3.28m x 2.66m (10'9" x 8'9") Double glazed windows to side and rear.

Landing: Double glazed window to side, access to loft, doors into-

**Rear Garden**: Measuring approximately 62 ft x 33 ft, the garden benefits from a sunny east facing aspect and is mainly laid to lawn with numerous mature plants and shrubs.