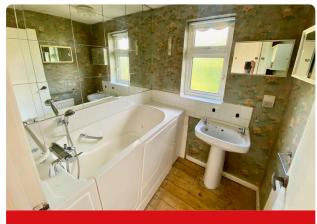

**Bathroom**: 1.69m x 1.67m (5'6" x 5'3") Double glazed window to rear, easy access bath, hand wash basin.

W/C: 1.67m x 0.74m (5'6" x 2'11") Double glazed window to rear, low level w/c.

Garage: 4.96m x 2.43m (16'0" x 7'11") Brick built with a metal up and over door, additional door for side access into-

## Bathroom