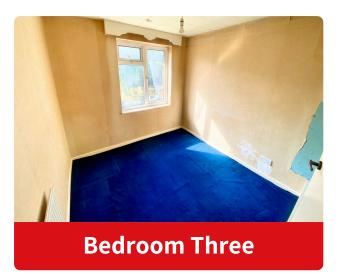

Bedroom One: 3.66m x 3.49m (12'0"x 11'5") Double glazed window to rear.

**Bedroom Two**: 3.60m x 3.49m (11'10" x 11'5") Double glazed window to front.

Bedroom Three: 2.70m x 2.53m (8'10" x 8'4") Double glazed window to front.