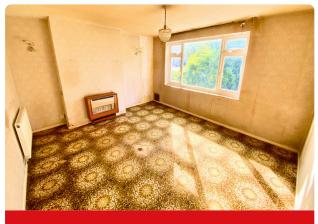

cess to loft, doors into-

Bedroom One: 3.66m x 3.49m (12'0"x 11'5") Double glazed window to rear.

**Bedroom Two**: 3.60m x 3.49m (11'10" x 11'5") Double glazed window to front.

Bedroom Three: 2.70m x 2.53m (8'10" x 8'4") Double glazed window to front.

**Bathroom**: 1.69m x 1.67m (5'6" x 5'3") Double glazed window to rear, easy access bath, hand wash basin.

W/C: 1.67m x 0.74m (5'6" x 2'11") Double glazed window to rear, low level w/c.

Garage: 4.96m x 2.43m (16'0" x 7'11") Brick built with a metal up and over door, additional door for side access into-

**Rear Garden**: Measuring approximately 62 ft x 33 ft, the garden benefits from a sunny east facing aspect and is mainly laid to lawn with numerous mature plants and shrubs.





### Kitchen



### **Dining Room**



**Bedroom Two** 



Lounge



#### **Bedroom One**







## Bathroom



#### **Rear Garden**





#### **Rear Aspect**



#### **Rear Garden**