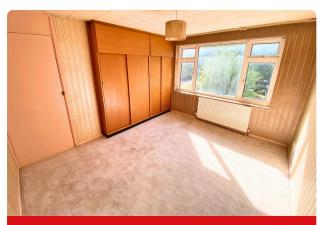

ft, doors into-

Bedroom One: 3.66m x 3.49m (12'0"x 11'5") Double glazed window to rear.

**Bedroom Two**: 3.60m x 3.49m (11'10" x 11'5") Double glazed window to front.

Bedroom Three: 2.70m x 2.53m (8'10" x 8'4") Double glazed window to front.

**Bathroom**: 1.69m x 1.67m (5'6" x 5'3") Double glazed window to rear, easy access bath, hand wash basin.

W/C: 1.67m x 0.74m (5'6" x 2'11") Double glazed window to rear, low level w/c.

Garage: 4.96m x 2.43m (16'0" x 7'11") Brick built with a metal up and over door, additional door for side access into-

**Rear Garden**: Measuring approximately 62 ft x 33 ft, the garden benefits from a sunny east facing aspect and is mainly laid to lawn with numerous mature plants and shrubs.





### Kitchen



### **Dining Room**



**Bedroom Two** 



Lounge



#### **Bedroom One**







## Bathroom



#### **Rear Garden**





#### **Rear Aspect**



#### **Rear Garden**