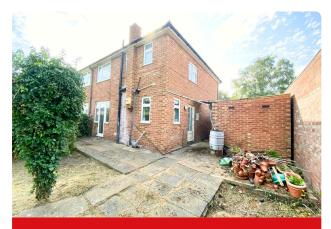

zed window to rear.

**Bedroom Two**: 3.60m x 3.49m (11'10" x 11'5") Double glazed window to front.

Bedroom Three: 2.70m x 2.53m (8'10" x 8'4") Double glazed window to front.

**Bathroom**: 1.69m x 1.67m (5'6" x 5'3") Double glazed window to rear, easy access bath, hand wash basin.

W/C: 1.67m x 0.74m (5'6" x 2'11") Double glazed window to rear, low level w/c.

Garage: 4.96m x 2.43m (16'0" x 7'11") Brick built with a metal up and over door, additional door for side access into-

**Rear Garden**: Measuring approximately 62 ft x 33 ft, the garden benefits from a sunny east facing aspect and is mainly laid to lawn with numerous mature plants and shrubs.





### Kitchen



### **Dining Room**



**Bedroom Two** 



Lounge



#### **Bedroom One**







## Bathroom



#### **Rear Garden**





#### **Rear Aspect**



#### **Rear Garden**