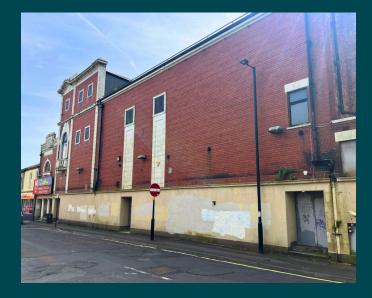

## **FREEHOLD**

LARGE PROMINENT FORMER BINGO HALL FOR SALE ON BEHALF OF JD WETHERSPOON

1-4 Russell Street, North Shields, NE29 OBJ

- Freehold
- Substantial Locally Listed building prominently located on Russell Street
- Extending to 13,984 sq ft over ground, basement and three upper floors
- Refurbishment potential to create a large hospitality premises
- Adjacent to North Shields Metro Station and Bus Station
- Potential to reinstate the first floor viewing gallery
- Guide Price Offers in excess of £300,000 plus VAT
- Google Street View

### **DESCRIPTION & ACCOMMODATION**

The property comprises a former bingo hall arranged over four floors with brick elevations beneath a pitched and hipped roof. The main entrance is next to the Metro Station entrance.

### **PLANNING**

The property is Locally Listed however, it is not situated within a conservation area.