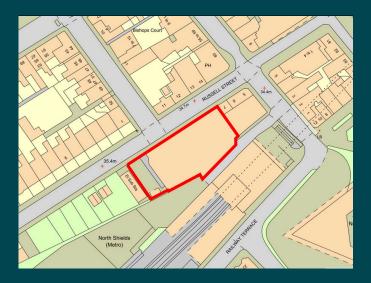

### **LOCATION**

North Shields is a densely populated town in the borough of North Tyneside which is situated approximately 8 miles northeast of Newcastle upon Tyne and 6 miles north of Sunderland. The area is well serviced by public transport with North Shields Metro Station providing regular services into Newcastle and around the local area.

The property occupies a site on Russell Street with North Shields Metro Station located behind the property. The surrounding area is predominantly commercial and residential with nearby occupiers including William Hill, Admiral, VPZ and various local stores.

### **TENURE**

Freehold (Title Numbers TY33520 and TY591373).