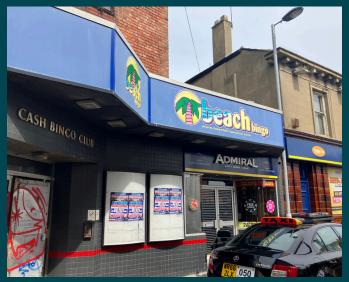

The property occupies a site on Russell Street with North Shields Metro Station located behind the property. The surrounding area is predominantly commercial and residential with nearby occupiers including William Hill, Admiral, VPZ and various local stores.