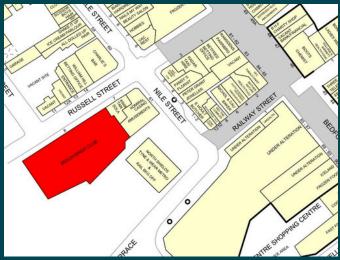

### **LOCATION**

North Shields is a densely populated town in the borough of North Tyneside which is situated approximately 8 miles northeast of Newcastle upon Tyne and 6 miles north of Sunderland. The area is well serviced by public transport with North Shields Metro Station providing regular services into Newcastle and around the local area.

The property occupies a site on Russell Street with North Shields Metro Station located behind the property. The surrounding area is predominantly commercial and residential with nearby occupiers including William Hill, Admiral, VPZ and various local stores.

### **TENURE**

Freehold (Title Numbers TY33520 and TY591373).