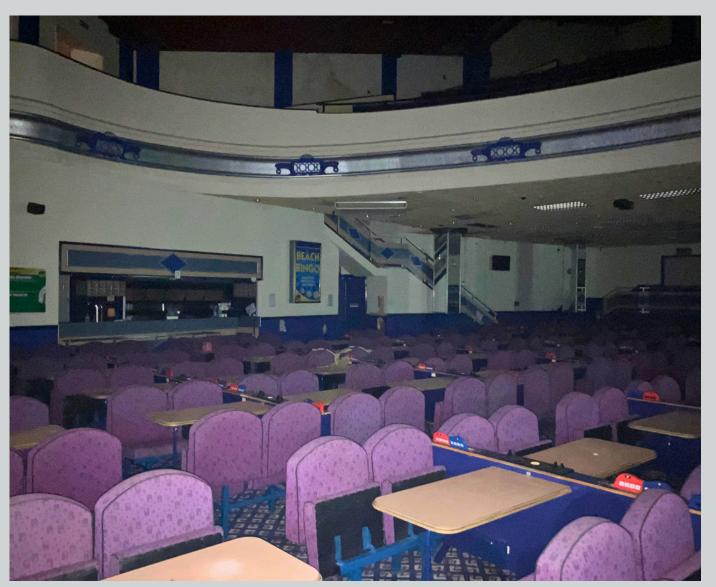

### **DESCRIPTION & ACCOMMODATION**

The property comprises a former bingo hall arranged over four floors with brick elevations beneath a pitched and hipped roof. The main entrance is next to the Metro Station entrance.

**Ground Floor:** Trading accommodation formerly used as a bingo hall with bar servery, customer toilets and a reception area.

Basement: Cellar and stores.

**First Floor:** The first floor provides customer seating and toilets.

Second Floor: Gallery level with fixed seating.

**Third Floor:** Small office or storage space located above the gallery seating.

1-4 Russell Street, North Shields, NE29 OBJ