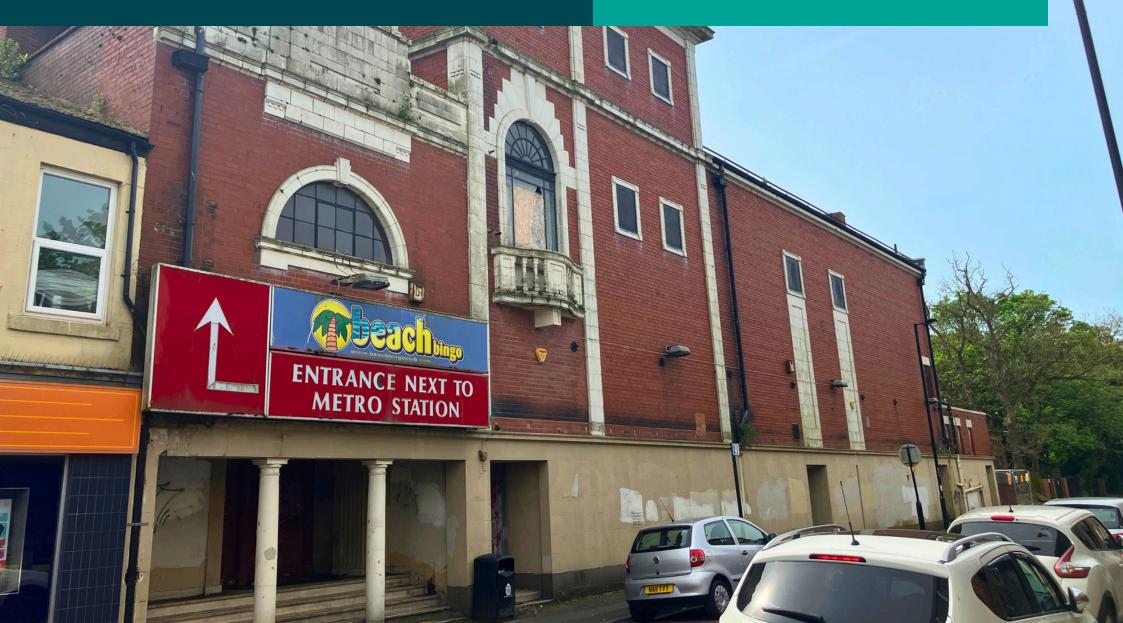

## **FREEHOLD**

LARGE PROMINENT FORMER BINGO HALL FOR SALE ON BEHALF OF JD WETHERSPOON

1-4 Russell Street, North Shields, NE29 OBJ

- Freehold
- Substantial Locally Listed building prominently located on Russell Street
- Extending to 13,984 sq ft over ground, basement and three upper floors
- Refurbishment potential to create a large hospitality premises
- Adjacent to North Shields Metro Station and Bus Station
- Potential to reinstate the first floor viewing gallery
- Guide Price Offers in excess of £300,000 plus VAT
- Google Street View

The property occupies a site on Russell Street with North Shields Metro Station located behind the property. The surrounding area is predominantly commercial and residential with nearby occupiers including William Hill, Admiral, VPZ and various local stores.

### **DESCRIPTION & ACCOMMODATION**

The property comprises a former bingo hall arranged over four floors with brick elevations beneath a pitched and hipped roof. The main entrance is next to the Metro Station entrance.