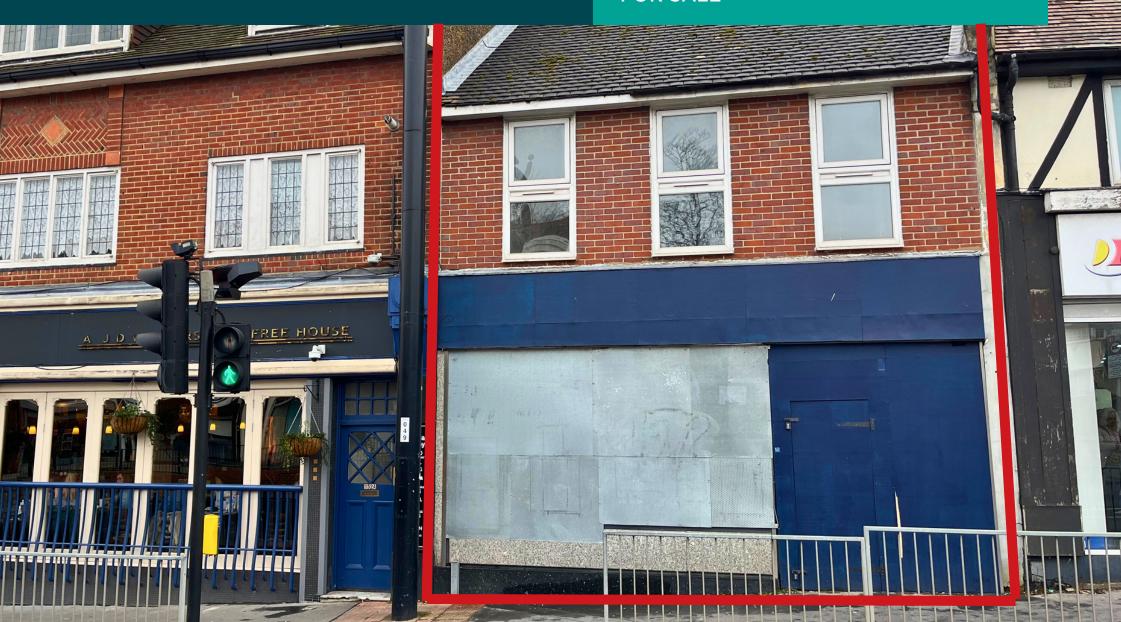

SELSDON, LONDON, CR2 8LB

### **FREEHOLD**

FORMER RETAIL UNIT WITH
RESIDENTIAL ACCOMMODATION ABOVE
FOR SALE

SELSDON, LONDON, CR2 8LB

- Freehold
- Busy location
- Prominent location on Selsdon's main High Street
- Attractive two story former bank with residential accommodation above
- Site extends to circa 0.052 acres
- a mixture of retail and residential and is a short distance from Croydon town centre
- GIA 194 sq m (2,088 sq ft)
- Offers in excess of £400,000 plus VAT if applicable are invited for the freehold interest
- Google Street View

#### **DESCRIPTION & ACCOMMODATION**

The property is a two storey brick building with a single frontage on the main retail parade in Selsdon. At the rear of the building there is parking / loading bay as well at the entrance for the first floor residential accommodation. The two floors present well with the residential accommodation above providing a good opportunity to capitalise on rental growth in the area.

Ground Floor: Glass fronted former bank with client meeting rooms, storage and staff quarters that include a kitchen and WC. There is parking to the rear with space for 2 cars.

First floor: Residential accommodation comprising 2 bedrooms, an open plan kitchen and living area, WC and separate washroom. The accommodation is accessed via a staircase to the rear of the property.