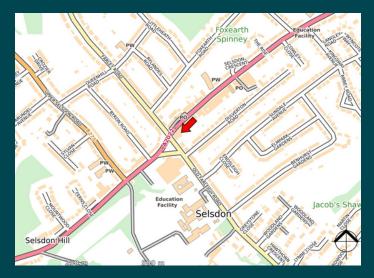

> The Property occupies a prominent roadside position upon Addington Road (A2022), near the junction between Farley Road and Old Farleigh Road. Surrounding occupiers comprise a mix of independent retail and well known occupiers, including Costa, KFC, Iceland and Sainsbury's.