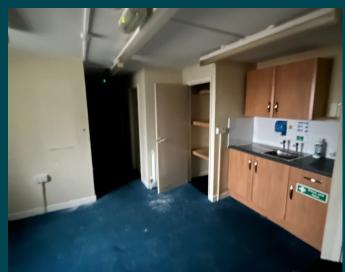

Ground Floor: Glass fronted former bank with client meeting rooms, storage and staff quarters that include a kitchen and WC. There is parking to the rear with space for 2 cars.

First floor: Residential accommodation comprising 2 bedrooms, an open plan kitchen and living area, WC and separate washroom. The accommodation is accessed via a staircase to the rear of the property.