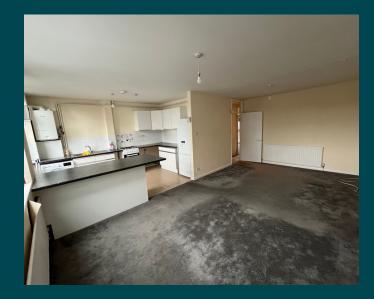

Ground Floor: Glass fronted former bank with client meeting rooms, storage and staff quarters that include a kitchen and WC. There is parking to the rear with space for 2 cars.

First floor: Residential accommodation comprising 2 bedrooms, an open plan kitchen and living area, WC and separate washroom. The accommodation is accessed via a staircase to the rear of the property.