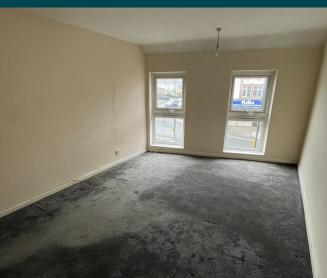

Ground Floor: Glass fronted former bank with client meeting rooms, storage and staff quarters that include a kitchen and WC. There is parking to the rear with space for 2 cars.

First floor: Residential accommodation comprising 2 bedrooms, an open plan kitchen and living area, WC and separate washroom. The accommodation is accessed via a staircase to the rear of the property.