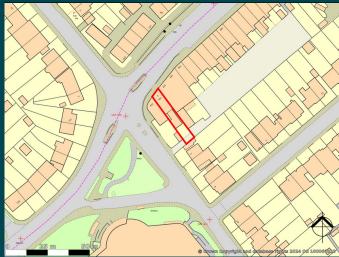

> The Property occupies a prominent roadside position upon Addington Road (A2022), near the junction between Farley Road and Old Farleigh Road. Surrounding occupiers comprise a mix of independent retail and well known occupiers, including Costa, KFC, Iceland and Sainsbury's.