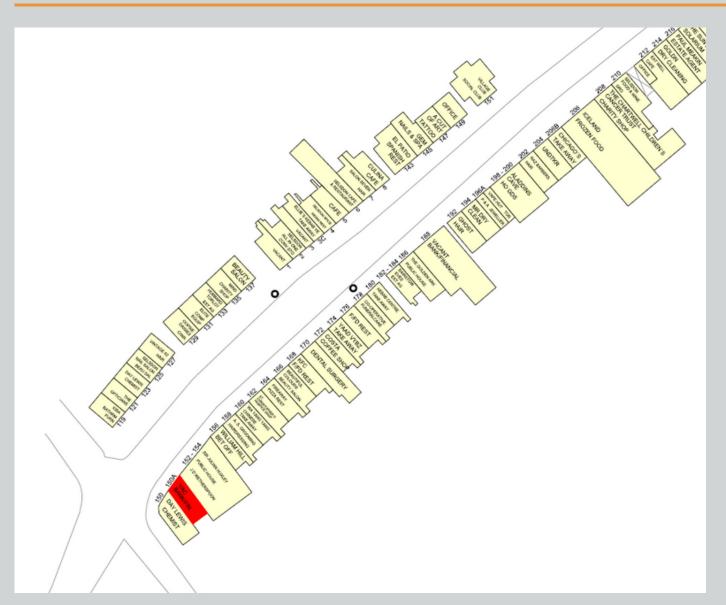

> The Property occupies a prominent roadside position upon Addington Road (A2022), near the junction between Farley Road and Old Farleigh Road. Surrounding occupiers comprise a mix of independent retail and well known occupiers, including Costa, KFC, Iceland and Sainsbury's.

#### **DESCRIPTION & ACCOMMODATION**

The property is a two storey brick building with a single frontage on the main retail parade in Selsdon. At the rear of the building there is parking / loading bay as well at the entrance for the first floor residential accommodation. The two floors present well with the residential accommodation above providing a good opportunity to capitalise on rental growth in the area.