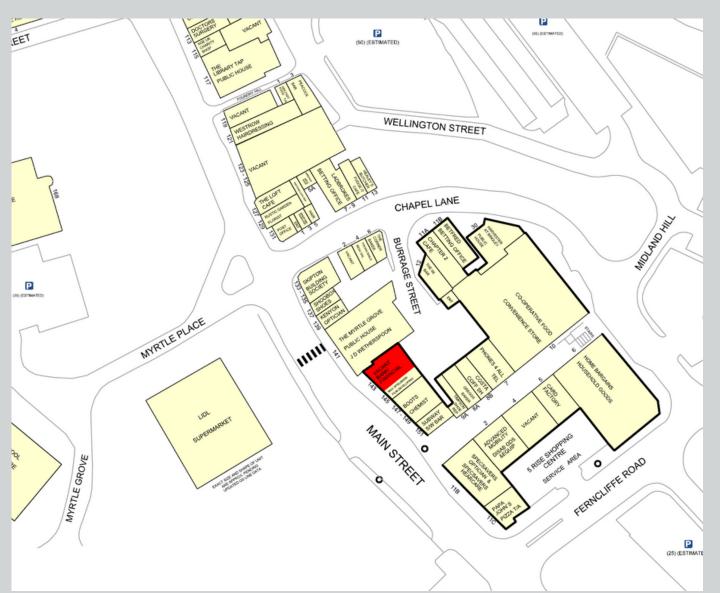

The property occupies a central position on a retail parade fronting Main Street which is the primary road through the town. Bingley train station is located 0.2 miles to the north. The surrounding area is predominantly commercial in nature with nearby occupiers including The Myrtle Grove (JD Wetherspoon), Max Spielman, Boots, Subway and Lidl.

#### **DESCRIPTION & ACCOMMODATION**

The property comprises a mid-terrace two storey building which is of stone and brick construction under a flat roof. The property was most recently operated as a bank but has been stripped out to provide an unfinished shell. Externally and to the rear there is a small section of a shared service yard included which can be used for vehicle parking.