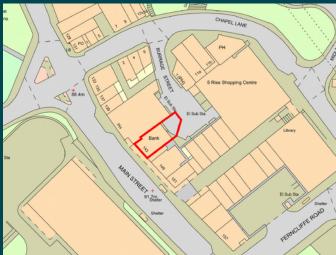

The property occupies a central position on a retail parade fronting Main Street which is the primary road through the town. Bingley train station is located 0.2 miles to the north. The surrounding area is predominantly commercial in nature with nearby occupiers including The Myrtle Grove (JD Wetherspoon), Max Spielman, Boots, Subway and Lidl.

#### **DESCRIPTION & ACCOMMODATION**

The property comprises a mid-terrace two storey building which is of stone and brick construction under a flat roof. The property was most recently operated as a bank but has been stripped out to provide an unfinished shell. Externally and to the rear there is a small section of a shared service yard included which can be used for vehicle parking.