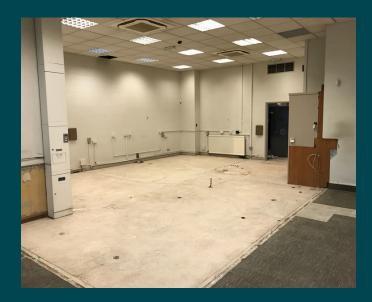

**Ground Floor:** Large open plan retail space rectangular in shape, with stud partitioned office to the side whilst to the rear is a walk in safe, goods lift, rear exit and staircase access to the first floor.