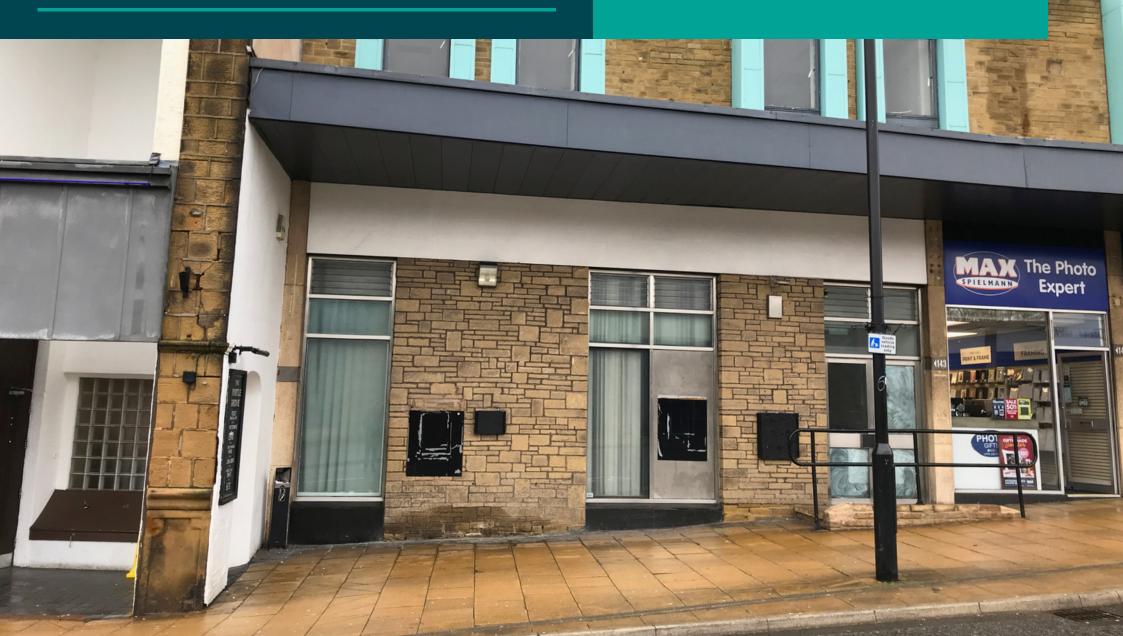

### **FREEHOLD**

FORMER BANK PREMISES FOR SALE

BINGLEY, BD16 1AJ

- Freehold
- Town centre location
- Adjacent to Myrtle Grove public house and opposite Lidl supermarket
- Open plan ground floor customer area
- Various rooms and storage areas at first floor level
- In shell condition suitable for a range of fitouts
- GIA GF 1,194 sq ft (110.9 sq m) and FF 1,091 sq ft (101.4 sq m)
- Offers in excess of £150,000 for the benefit of the freehold interest plus VAT if applicable
- Google Street View

The property occupies a central position on a retail parade fronting Main Street which is the primary road through the town. Bingley train station is located 0.2 miles to the north. The surrounding area is predominantly commercial in nature with nearby occupiers including The Myrtle Grove (JD Wetherspoon), Max Spielman, Boots, Subway and Lidl.

#### **DESCRIPTION & ACCOMMODATION**

The property comprises a mid-terrace two storey building which is of stone and brick construction under a flat roof. The property was most recently operated as a bank but has been stripped out to provide an unfinished shell. Externally and to the rear there is a small section of a shared service yard included which can be used for vehicle parking.