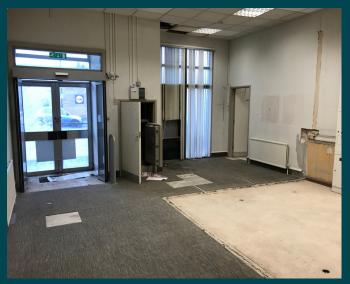

**Ground Floor:** Large open plan retail space rectangular in shape, with stud partitioned office to the side whilst to the rear is a walk in safe, goods lift, rear exit and staircase access to the first floor.