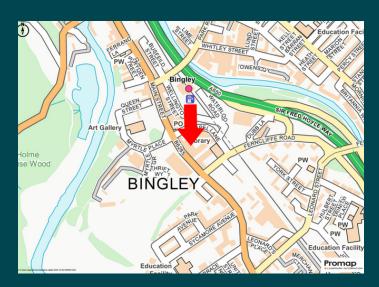

#### **LOCATION**

Bingley is a market town in West Yorkshire, situated approximately 5.7 miles north west of Bradford, 4.7 miles south east of Keighley and 9.2 miles south west of Otley. The town is located off the A650 dual carriageway. Bingley train station provides half hourly services to Leeds, hourly services to Bradford and three trains an hour to Skipton. Ilkley Moor is to the north of the town.

The property occupies a central position on a retail parade fronting Main Street which is the primary road through the town. Bingley train station is located 0.2 miles to the north. The surrounding area is predominantly commercial in nature with nearby occupiers including The Myrtle Grove (JD Wetherspoon), Max Spielman, Boots, Subway and Lidl.