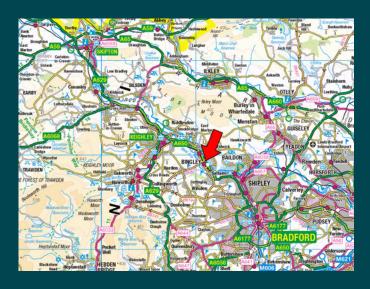

#### **LOCATION**

Bingley is a market town in West Yorkshire, situated approximately 5.7 miles north west of Bradford, 4.7 miles south east of Keighley and 9.2 miles south west of Otley. The town is located off the A650 dual carriageway. Bingley train station provides half hourly services to Leeds, hourly services to Bradford and three trains an hour to Skipton. Ilkley Moor is to the north of the town.