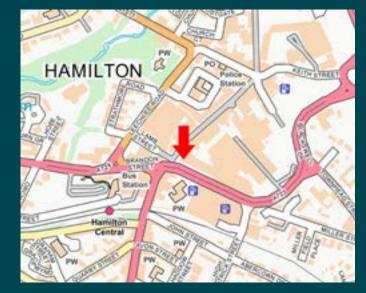

#### LOCATION

Hamilton is a large town in South Lanarkshire which is situated approximately 10 miles south east of Glasgow and 37 miles south west of Edinburgh. The area is well supported by public transport with Hamilton Central and Hamilton West train stations providing regular services into Glasgow.

Baird's occupies a prominent corner position off Duke Street (A704) and Quarry Street with Hamilton Central 180 metres to the south west. The surrounding area is predominantly commercial with nearby occupiers including Costa, Greggs, Boots and New Look. The property is situated between the New Cross Shopping Centre and Regent Shopping Centre.