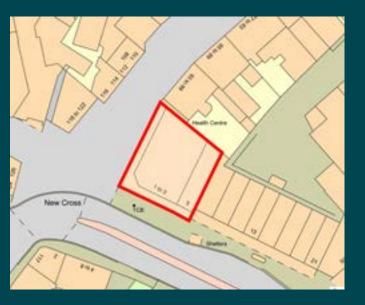

Baird's occupies a prominent corner position off Duke Street (A704) and Quarry Street with Hamilton Central 180 metres to the south west. The surrounding area is predominantly commercial with nearby occupiers including Costa, Greggs, Boots and New Look. The property is situated between the New Cross Shopping Centre and Regent Shopping Centre.