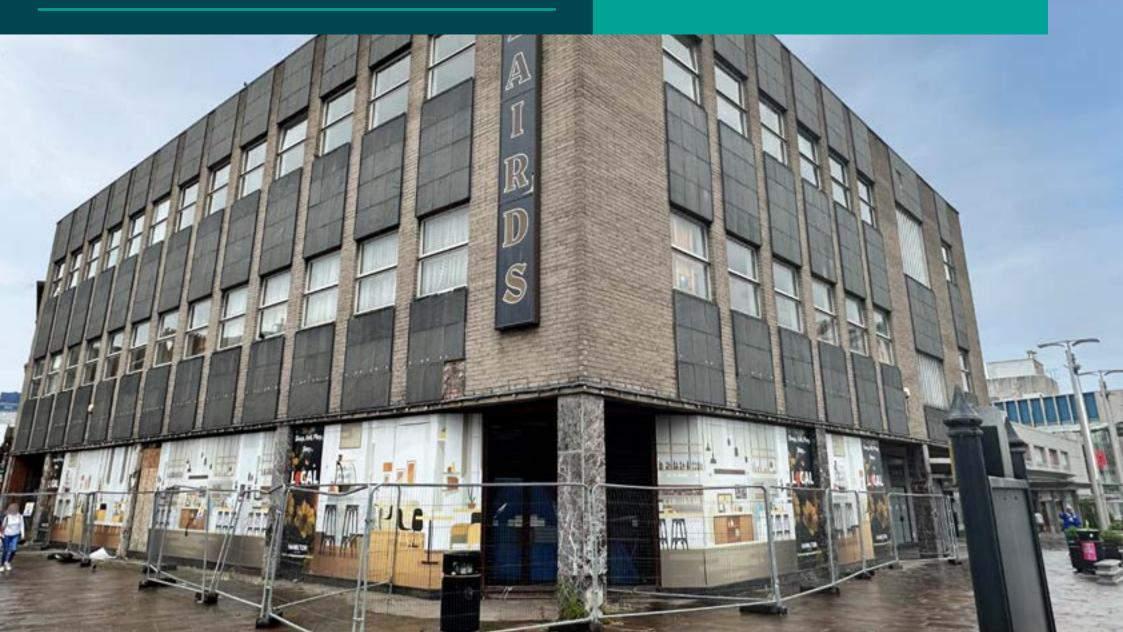

## FORMER BAIRD'S DEPARTMENT STORE

1-5 DUKE STREET, HAMILTON, ML3 7DT

## FORMER BAIRD'S DEPARTMENT STORE

1-5 DUKE STREET, HAMILTON, ML3 7DT

- Heritable (Freehold)
- Busy location
- Prominent corner position fronting Duke Street and Quarry Street
- Opportunity to develop a large hospitality business near Hamilton Central.
- Significant development potential (STP)
- Short distance from Hamilton Central station
- Excellent connectivity in close proximity to the M74
- GIA 2,126 Sq M (22,869 Sq Ft)
- Google Street View Link

Baird's occupies a prominent corner position off Duke Street (A704) and Quarry Street with Hamilton Central 180 metres to the south west. The surrounding area is predominantly commercial with nearby occupiers including Costa, Greggs, Boots and New Look. The property is situated between the New Cross Shopping Centre and Regent Shopping Centre.