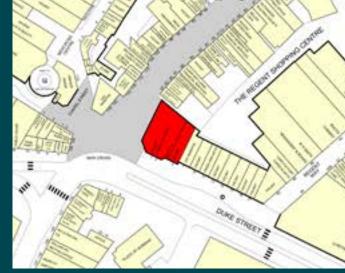

Baird's occupies a prominent corner position off Duke Street (A704) and Quarry Street with Hamilton Central 180 metres to the south west. The surrounding area is predominantly commercial with nearby occupiers including Costa, Greggs, Boots and New Look. The property is situated between the New Cross Shopping Centre and Regent Shopping Centre.