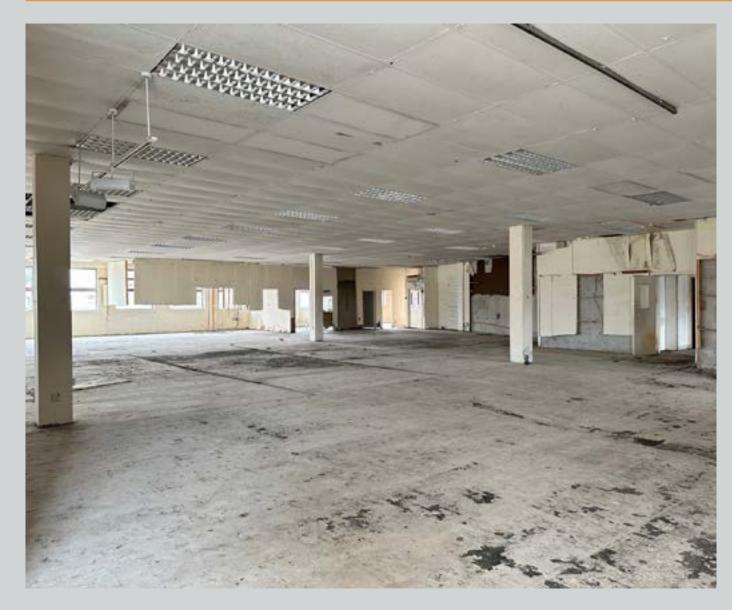

#### **DESCRIPTION & ACCOMMODATION**

The property comprises a three storey former department store building.

**Ground Floor:** Disused open plan retail trading area.

First Floor: Disused open plan retail trading area.

Second Floor: Disused open plan retail trading area.