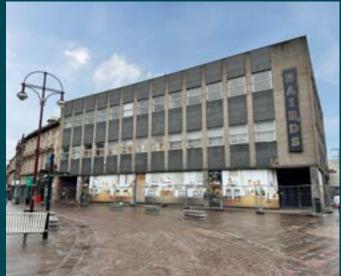

## FORMER BAIRD'S DEPARTMENT STORE

1-5 DUKE STREET, HAMILTON, ML3 7DT

## FORMER BAIRD'S DEPARTMENT STORE

1-5 DUKE STREET, HAMILTON, ML3 7DT

- Heritable (Freehold)
- Busy location
- Prominent corner position fronting Duke Street and Quarry Street
- Opportunity to develop a large hospitality business near Hamilton Central.
- Significant development potential (STP)
- Short distance from Hamilton Central station
- Excellent connectivity in close proximity to the M74
- GIA 2,126 Sq M (22,869 Sq Ft)
- Google Street View Link

Baird's occupies a prominent corner position off Duke Street (A704) and Quarry Street with Hamilton Central 180 metres to the south west. The surrounding area is predominantly commercial with nearby occupiers including Costa, Greggs, Boots and New Look. The property is situated between the New Cross Shopping Centre and Regent Shopping Centre.