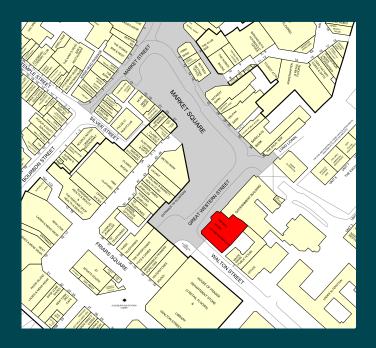

#### LOCATION

Aylesbury is a popular and rapidly expanding market town which is situated approximately 35 miles north west of London and 12 miles north of High Wycombe. The area is well served with public transport with the towns mainline railway station providing a regular service to London Marylebone with a journey time of approximately one hour making it a popular commuter option.

The Bell Hotel occupies a prominent corner position on the Market Square at its junction with Walton Street. The Friars Square Shopping Centre, where retailers including House of Fraser, Metro Bank and H&M are represented, is diagonally opposite with other occupiers nearby including Odeon Cinemas, Loungers, Zizzi, Nando's and Wagamama.