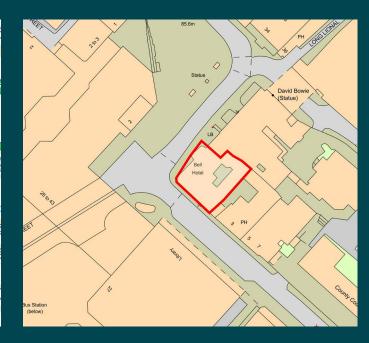

The Bell Hotel occupies a prominent corner position on the Market Square at its junction with Walton Street. The Friars Square Shopping Centre, where retailers including House of Fraser, Metro Bank and H&M are represented, is diagonally opposite with other occupiers nearby including Odeon Cinemas, Loungers, Zizzi, Nando's and Wagamama.

#### **DESCRIPTION & ACCOMMODATION**

The Bell Hotel comprises a three storey corner building with painted and rendered elevations under a slate covered roof. The property has the benefit of a beer terrace area with additional seating provided by way of a pavement licence to the front of the main building.