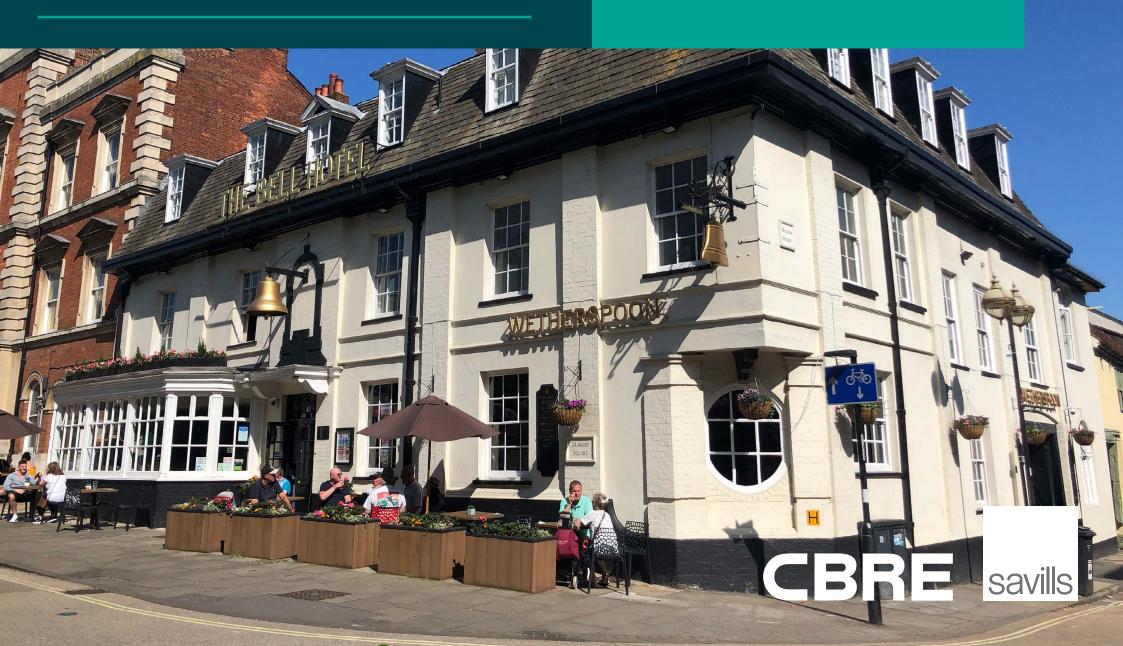

### **FREEHOLD**

PUBLIC HOUSE AND HOTEL IN BUSY MARKET TOWN

40 MARKET SQUARE · AYLESBURY · HP20 1TX

- Freehold
- Busy location fronting Market Square
- Prominent corner position
- Substantial character building
- 14 beautifully fitted en-suite hotel bedrooms
- External beer terrace
- Close to other hospitality users like Lounger's, Nando's, Wagamama and Odeon

The Bell Hotel occupies a prominent corner position on the Market Square at its junction with Walton Street. The Friars Square Shopping Centre, where retailers including House of Fraser, Metro Bank and H&M are represented, is diagonally opposite with other occupiers nearby including Odeon Cinemas, Loungers, Zizzi, Nando's and Wagamama.

#### **DESCRIPTION & ACCOMMODATION**

The Bell Hotel comprises a three storey corner building with painted and rendered elevations under a slate covered roof. The property has the benefit of a beer terrace area with additional seating provided by way of a pavement licence to the front of the main building.