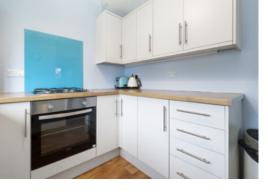

The subject comprises on the ground floor; entrance vestibule, spacious lounge/dining room, bedroom, shower room and kitchen. A turn stair leads to the upper level affording further spacious bedroom. Particular features include the spacious living room with good sized cloaks cupboard off. The kitchen is well equipped with fitted wall and floor units including a four-burner hob, oven, the automatic washing machine and fridge are to be included. The shower room has a two-piece contemporary suite with shower cabinet and mixer shower. The is also extensive tiling and a chrome heated tower rail. The double bedroom on the upper level provides wonderful views extending across the rooftops towards the Forth. There is also a large fitted wardrobe with overhead storage. Located off the upper hallway there is a large walk in attic store room. Gas fired heating is installed backed up by partial double glazing.

# **ACCOMMODATION**

(measurements are approx)

| Living/Dining Room | 3.42m x 5.76m | (11'3" x 18'11") |
|--------------------|---------------|------------------|
| Kitchen            | 2.42m x 2.44m | (7'11" x 8'0")   |
| Shower Room        | 1.40m x 1.50m | (4'7" x 4'11")   |
| Bedroom Upper      | 4.41m x 4.55m | (14'6" x 14'11") |
| Bedroom Lower      | 2.27m x 3.62m | (7′5″ x 11′11″)  |