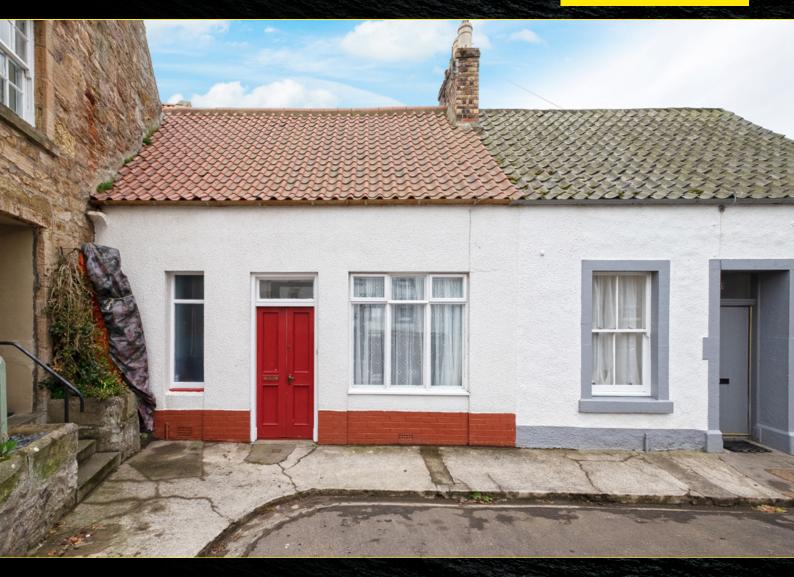

**Blackadders** 

8 Westgate, Crail, KY10 3RF Offers Over £195,000

Mid Terraced Cottage Village Location Living/Dining Room Kitchen Shower Room 2 Bedrooms Gas Central Heating

Ground Floor

First Floor

This is a most attractive mid terraced cottage style villa affording easily managed and comfortable accommodation on two levels. The property is very pleasantly situated lying close to the heart of the charming fishing village of Crail. It is sited within walking distance of the fabulous local shops and historic picturesque harbour.

The subject comprises on the ground floor; entrance vestibule, spacious lounge/dining room, bedroom, shower room and kitchen. A turn stair leads to the upper level affording further spacious bedroom. Particular features include the spacious living room with good sized cloaks cupboard off. The kitchen is well equipped with fitted wall and floor units including a four-burner hob, oven, the automatic washing machine and fridge are to be included. The shower room has a two-piece contemporary suite with shower cabinet and mixer shower. The is also extensive tiling and a chrome heated tower rail. The double bedroom on the upper level provides wonderful views extending across the rooftops towards the Forth. There is also a large fitted wardrobe with overhead storage. Located off the upper hallway there is a large walk in attic store room. Gas fired heating is installed backed up by partial double glazing.