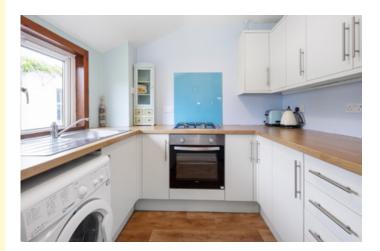

The subject comprises on the ground floor; entrance vestibule, spacious lounge/dining room, bedroom, shower room and kitchen. A turn stair leads to the upper level affording further spacious bedroom. Particular features include the spacious living room with good sized cloaks cupboard off. The kitchen is well equipped with fitted wall and floor units including a four-burner hob, oven, the automatic washing machine and fridge are to be included. The shower room has a two-piece contemporary suite with shower cabinet and mixer shower. The is also extensive tiling and a chrome heated tower rail. The double bedroom on the upper level provides wonderful views extending across the rooftops towards the Forth. There is also a large fitted wardrobe with overhead storage. Located off the upper hallway there is a large walk in attic store room. Gas fired heating is installed backed up by partial double glazing.

# **ACCOMMODATION**

(measurements are approx)

| Living/Dining Room | 3.42m x 5.76m | (11'3" x 18'11") |
|--------------------|---------------|------------------|
| Kitchen            | 2.42m x 2.44m | (7'11" x 8'0")   |
| Shower Room        | 1.40m x 1.50m | (4'7" x 4'11")   |
| Bedroom Upper      | 4.41m x 4.55m | (14'6" x 14'11") |
| Bedroom Lower      | 2.27m x 3.62m | (7′5″ x 11′11″)  |