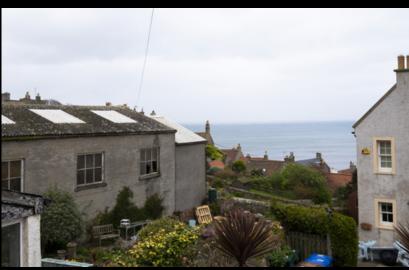

The subject comprises on the ground floor; entrance vestibule, spacious lounge/dining room, bedroom, shower room and kitchen. A turn stair leads to the upper level affording further spacious bedroom. Particular features include the spacious living room with good sized cloaks cupboard off. The kitchen is well equipped with fitted wall and floor units including a four-burner hob, oven, the automatic washing machine and fridge are to be included. The shower room has a two-piece contemporary suite with shower cabinet and mixer shower. The is also extensive tiling and a chrome heated tower rail. The double bedroom on the upper level provides wonderful views extending across the rooftops towards the Forth. There is also a large fitted wardrobe with overhead storage. Located off the upper hallway there is a large walk in attic store room. Gas fired heating is installed backed up by partial double glazing.