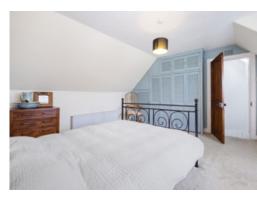

The subject comprises on the ground floor; entrance vestibule, spacious lounge/dining room, bedroom, shower room and kitchen. A turn stair leads to the upper level affording further spacious bedroom. Particular features include the spacious living room with good sized cloaks cupboard off. The kitchen is well equipped with fitted wall and floor units including a four-burner hob, oven, the automatic washing machine and fridge are to be included. The shower room has a two-piece contemporary suite with shower cabinet and mixer shower. The is also extensive tiling and a chrome heated tower rail. The double bedroom on the upper level provides wonderful views extending across the rooftops towards the Forth. There is also a large fitted wardrobe with overhead storage. Located off the upper hallway there is a large walk in attic store room. Gas fired heating is installed backed up by partial double glazing.

# **ACCOMMODATION**

(measurements are approx)

| Living/Dining Room | 3.42m x 5.76m | (11'3" x 18'11") |
|--------------------|---------------|------------------|
| Kitchen            | 2.42m x 2.44m | (7'11" x 8'0")   |
| Shower Room        | 1.40m x 1.50m | (4'7" x 4'11")   |
| Bedroom Upper      | 4.41m x 4.55m | (14'6" x 14'11") |
| Bedroom Lower      | 2.27m x 3.62m | (7′5″ x 11′11″)  |