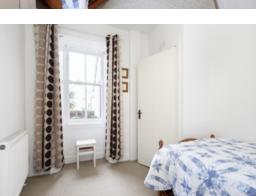

The subject comprises on the ground floor; entrance vestibule, spacious lounge/dining room, bedroom, shower room and kitchen. A turn stair leads to the upper level affording further spacious bedroom. Particular features include the spacious living room with good sized cloaks cupboard off. The kitchen is well equipped with fitted wall and floor units including a four-burner hob, oven, the automatic washing machine and fridge are to be included. The shower room has a two-piece contemporary suite with shower cabinet and mixer shower. The is also extensive tiling and a chrome heated tower rail. The double bedroom on the upper level provides wonderful views extending across the rooftops towards the Forth. There is also a large fitted wardrobe with overhead storage. Located off the upper hallway there is a large walk in attic store room. Gas fired heating is installed backed up by partial double glazing.

# **ACCOMMODATION**

(measurements are approx)

| Living/Dining Room | 3.42m x 5.76m | (11'3" x 18'11") |
|--------------------|---------------|------------------|
| Kitchen            | 2.42m x 2.44m | (7'11" x 8'0")   |
| Shower Room        | 1.40m x 1.50m | (4'7" x 4'11")   |
| Bedroom Upper      | 4.41m x 4.55m | (14'6" x 14'11") |
| Bedroom Lower      | 2.27m x 3.62m | (7′5″ x 11′11″)  |