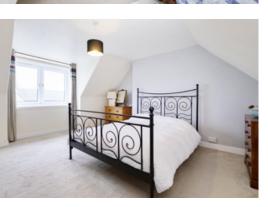

The subject comprises on the ground floor; entrance vestibule, spacious lounge/dining room, bedroom, shower room and kitchen. A turn stair leads to the upper level affording further spacious bedroom. Particular features include the spacious living room with good sized cloaks cupboard off. The kitchen is well equipped with fitted wall and floor units including a four-burner hob, oven, the automatic washing machine and fridge are to be included. The shower room has a two-piece contemporary suite with shower cabinet and mixer shower. The is also extensive tiling and a chrome heated tower rail. The double bedroom on the upper level provides wonderful views extending across the rooftops towards the Forth. There is also a large fitted wardrobe with overhead storage. Located off the upper hallway there is a large walk in attic store room. Gas fired heating is installed backed up by partial double glazing.

# **ACCOMMODATION**

(measurements are approx)

| Living/Dining Room | 3.42m x 5.76m | (11'3" x 18'11") |
|--------------------|---------------|------------------|
| Kitchen            | 2.42m x 2.44m | (7'11" x 8'0")   |
| Shower Room        | 1.40m x 1.50m | (4'7" x 4'11")   |
| Bedroom Upper      | 4.41m x 4.55m | (14'6" x 14'11") |
| Bedroom Lower      | 2.27m x 3.62m | (7′5″ x 11′11″)  |