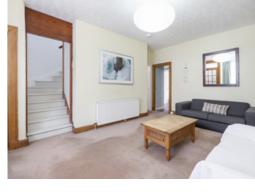

The subject comprises on the ground floor; entrance vestibule, spacious lounge/dining room, bedroom, shower room and kitchen. A turn stair leads to the upper level affording further spacious bedroom. Particular features include the spacious living room with good sized cloaks cupboard off. The kitchen is well equipped with fitted wall and floor units including a four-burner hob, oven, the automatic washing machine and fridge are to be included. The shower room has a two-piece contemporary suite with shower cabinet and mixer shower. The is also extensive tiling and a chrome heated tower rail. The double bedroom on the upper level provides wonderful views extending across the rooftops towards the Forth. There is also a large fitted wardrobe with overhead storage. Located off the upper hallway there is a large walk in attic store room. Gas fired heating is installed backed up by partial double glazing.

# **ACCOMMODATION**

(measurements are approx)

| Living/Dining Room | 3.42m x 5.76m | (11'3" x 18'11") |
|--------------------|---------------|------------------|
| Kitchen            | 2.42m x 2.44m | (7'11" x 8'0")   |
| Shower Room        | 1.40m x 1.50m | (4'7" x 4'11")   |
| Bedroom Upper      | 4.41m x 4.55m | (14'6" x 14'11") |
| Bedroom Lower      | 2.27m x 3.62m | (7′5″ x 11′11″)  |