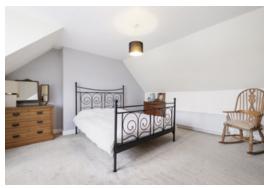

The subject comprises on the ground floor; entrance vestibule, spacious lounge/dining room, bedroom, shower room and kitchen. A turn stair leads to the upper level affording further spacious bedroom. Particular features include the spacious living room with good sized cloaks cupboard off. The kitchen is well equipped with fitted wall and floor units including a four-burner hob, oven, the automatic washing machine and fridge are to be included. The shower room has a two-piece contemporary suite with shower cabinet and mixer shower. The is also extensive tiling and a chrome heated tower rail. The double bedroom on the upper level provides wonderful views extending across the rooftops towards the Forth. There is also a large fitted wardrobe with overhead storage. Located off the upper hallway there is a large walk in attic store room. Gas fired heating is installed backed up by partial double glazing.

# **ACCOMMODATION**

(measurements are approx)

| Living/Dining Room | 3.42m x 5.76m | (11'3" x 18'11") |
|--------------------|---------------|------------------|
| Kitchen            | 2.42m x 2.44m | (7'11" x 8'0")   |
| Shower Room        | 1.40m x 1.50m | (4'7" x 4'11")   |
| Bedroom Upper      | 4.41m x 4.55m | (14'6" x 14'11") |
| Bedroom Lower      | 2.27m x 3.62m | (7′5″ x 11′11″)  |