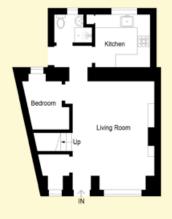

The subject comprises on the ground floor; entrance vestibule, spacious lounge/dining room, bedroom, shower room and kitchen. A turn stair leads to the upper level affording further spacious bedroom. Particular features include the spacious living room with good sized cloaks cupboard off. The kitchen is well equipped with fitted wall and floor units including a four-burner hob, oven, the automatic washing machine and fridge are to be included. The shower room has a two-piece contemporary suite with shower cabinet and mixer shower. The is also extensive tiling and a chrome heated tower rail. The double bedroom on the upper level provides wonderful views extending across the rooftops towards the Forth. There is also a large fitted wardrobe with overhead storage. Located off the upper hallway there is a large walk in attic store room. Gas fired heating is installed backed up by partial double glazing.

# **ACCOMMODATION**

(measurements are approx)

| Living/Dining Room | 3.42m x 5.76m | (11'3" x 18'11") |
|--------------------|---------------|------------------|
| Kitchen            | 2.42m x 2.44m | (7'11" x 8'0")   |
| Shower Room        | 1.40m x 1.50m | (4'7" x 4'11")   |
| Bedroom Upper      | 4.41m x 4.55m | (14'6" x 14'11") |
| Bedroom Lower      | 2.27m x 3.62m | (7′5″ x 11′11″)  |