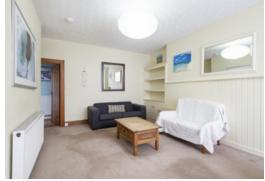

The subject comprises on the ground floor; entrance vestibule, spacious lounge/dining room, bedroom, shower room and kitchen. A turn stair leads to the upper level affording further spacious bedroom. Particular features include the spacious living room with good sized cloaks cupboard off. The kitchen is well equipped with fitted wall and floor units including a four-burner hob, oven, the automatic washing machine and fridge are to be included. The shower room has a two-piece contemporary suite with shower cabinet and mixer shower. The is also extensive tiling and a chrome heated tower rail. The double bedroom on the upper level provides wonderful views extending across the rooftops towards the Forth. There is also a large fitted wardrobe with overhead storage. Located off the upper hallway there is a large walk in attic store room. Gas fired heating is installed backed up by partial double glazing.

# **ACCOMMODATION**

(measurements are approx)

| Living/Dining Room | 3.42m x 5.76m | (11'3" x 18'11") |
|--------------------|---------------|------------------|
| Kitchen            | 2.42m x 2.44m | (7'11" x 8'0")   |
| Shower Room        | 1.40m x 1.50m | (4'7" x 4'11")   |
| Bedroom Upper      | 4.41m x 4.55m | (14'6" x 14'11") |
| Bedroom Lower      | 2.27m x 3.62m | (7′5″ x 11′11″)  |