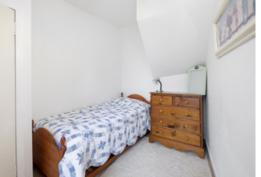

The subject comprises on the ground floor; entrance vestibule, spacious lounge/dining room, bedroom, shower room and kitchen. A turn stair leads to the upper level affording further spacious bedroom. Particular features include the spacious living room with good sized cloaks cupboard off. The kitchen is well equipped with fitted wall and floor units including a four-burner hob, oven, the automatic washing machine and fridge are to be included. The shower room has a two-piece contemporary suite with shower cabinet and mixer shower. The is also extensive tiling and a chrome heated tower rail. The double bedroom on the upper level provides wonderful views extending across the rooftops towards the Forth. There is also a large fitted wardrobe with overhead storage. Located off the upper hallway there is a large walk in attic store room. Gas fired heating is installed backed up by partial double glazing.

# **ACCOMMODATION**

(measurements are approx)

| Living/Dining Room | 3.42m x 5.76m | (11'3" x 18'11") |
|--------------------|---------------|------------------|
| Kitchen            | 2.42m x 2.44m | (7'11" x 8'0")   |
| Shower Room        | 1.40m x 1.50m | (4'7" x 4'11")   |
| Bedroom Upper      | 4.41m x 4.55m | (14'6" x 14'11") |
| Bedroom Lower      | 2.27m x 3.62m | (7′5″ x 11′11″)  |