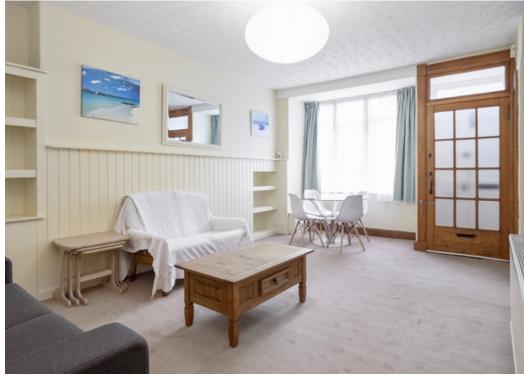

The subject comprises on the ground floor; entrance vestibule, spacious lounge/dining room, bedroom, shower room and kitchen. A turn stair leads to the upper level affording further spacious bedroom. Particular features include the spacious living room with good sized cloaks cupboard off. The kitchen is well equipped with fitted wall and floor units including a four-burner hob, oven, the automatic washing machine and fridge are to be included. The shower room has a two-piece contemporary suite with shower cabinet and mixer shower. The is also extensive tiling and a chrome heated tower rail. The double bedroom on the upper level provides wonderful views extending across the rooftops towards the Forth. There is also a large fitted wardrobe with overhead storage. Located off the upper hallway there is a large walk in attic store room. Gas fired heating is installed backed up by partial double glazing.

# **ACCOMMODATION**

(measurements are approx)

| Living/Dining Room | 3.42m x 5.76m | (11'3" x 18'11") |
|--------------------|---------------|------------------|
| Kitchen            | 2.42m x 2.44m | (7'11" x 8'0")   |
| Shower Room        | 1.40m x 1.50m | (4'7" x 4'11")   |
| Bedroom Upper      | 4.41m x 4.55m | (14'6" x 14'11") |
| Bedroom Lower      | 2.27m x 3.62m | (7′5″ x 11′11″)  |