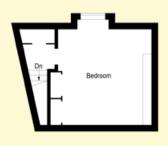

The subject comprises on the ground floor; entrance vestibule, spacious lounge/dining room, bedroom, shower room and kitchen. A turn stair leads to the upper level affording further spacious bedroom. Particular features include the spacious living room with good sized cloaks cupboard off. The kitchen is well equipped with fitted wall and floor units including a four-burner hob, oven, the automatic washing machine and fridge are to be included. The shower room has a two-piece contemporary suite with shower cabinet and mixer shower. The is also extensive tiling and a chrome heated tower rail. The double bedroom on the upper level provides wonderful views extending across the rooftops towards the Forth. There is also a large fitted wardrobe with overhead storage. Located off the upper hallway there is a large walk in attic store room. Gas fired heating is installed backed up by partial double glazing.

# **ACCOMMODATION**

(measurements are approx)

| Living/Dining Room | 3.42m x 5.76m | (11'3" x 18'11") |
|--------------------|---------------|------------------|
| Kitchen            | 2.42m x 2.44m | (7'11" x 8'0")   |
| Shower Room        | 1.40m x 1.50m | (4'7" x 4'11")   |
| Bedroom Upper      | 4.41m x 4.55m | (14'6" x 14'11") |
| Bedroom Lower      | 2.27m x 3.62m | (7′5″ x 11′11″)  |