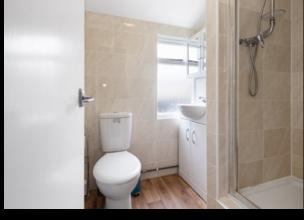

The subject comprises on the ground floor; entrance vestibule, spacious lounge/dining room, bedroom, shower room and kitchen. A turn stair leads to the upper level affording further spacious bedroom. Particular features include the spacious living room with good sized cloaks cupboard off. The kitchen is well equipped with fitted wall and floor units including a four-burner hob, oven, the automatic washing machine and fridge are to be included. The shower room has a two-piece contemporary suite with shower cabinet and mixer shower. The is also extensive tiling and a chrome heated tower rail. The double bedroom on the upper level provides wonderful views extending across the rooftops towards the Forth. There is also a large fitted wardrobe with overhead storage. Located off the upper hallway there is a large walk in attic store room. Gas fired heating is installed backed up by partial double glazing.

# **ACCOMMODATION**

(measurements are approx)

| Living/Dining Room | 3.42m x 5.76m | (11'3" x 18'11") |
|--------------------|---------------|------------------|
| Kitchen            | 2.42m x 2.44m | (7'11" x 8'0")   |
| Shower Room        | 1.40m x 1.50m | (4'7" x 4'11")   |
| Bedroom Upper      | 4.41m x 4.55m | (14'6" x 14'11") |
| Bedroom Lower      | 2.27m x 3.62m | (7′5″ x 11′11″)  |