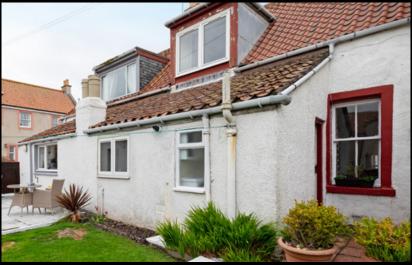

**Blackadders** 

8 Westgate, Crail, KY10 3RF Offers Over £195,000

Mid Terraced Cottage Village Location Living/Dining Room Kitchen Shower Room 2 Bedrooms Gas Central Heating

Ground Floor

First Floor

This is a most attractive mid terraced cottage style villa affording easily managed and comfortable accommodation on two levels. The property is very pleasantly situated lying close to the heart of the charming fishing village of Crail. It is sited within walking distance of the fabulous local shops and historic picturesque harbour.

The subject comprises on the ground floor; entrance vestibule, spacious lounge/dining room, bedroom, shower room and kitchen. A turn stair leads to the upper level affording further spacious bedroom. Particular features include the spacious living room with good sized cloaks cupboard off. The kitchen is well equipped with fitted wall and floor units including a four-burner hob, oven, the automatic washing machine and fridge are to be included. The shower room has a two-piece contemporary suite with shower cabinet and mixer shower. The is also extensive tiling and a chrome heated tower rail. The double bedroom on the upper level provides wonderful views extending across the rooftops towards the Forth. There is also a large fitted wardrobe with overhead storage. Located off the upper hallway there is a large walk in attic store room. Gas fired heating is installed backed up by partial double glazing.