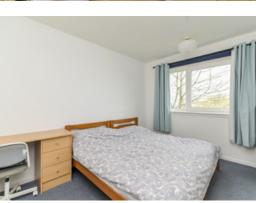

## **ACCOMMODATION**

(measurements are approx)

| Lounge    | 15′1 x 13′9  | 4.60 x 4.20m |
|-----------|--------------|--------------|
| Kitchen   | 9′10 x 8′5   | 3.00 x 2.56m |
| Bedroom 1 | 13′9 x 12′11 | 4.20 x 3.93m |
| Bedroom 2 | 11′11 x 9′10 | 3.62 x 3.00m |
| Bathroom  | 6′3 x 5′11   | 1.90 x 1.80m |