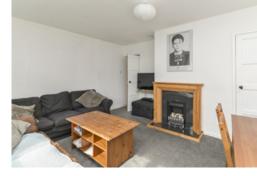

### **DESCRIPTION**

Bright and spacious first floor flat set in a popular residential location close to amenities and well placed for commuting. The property will appeal to a number of buyers and benefits from having gas central heating and is double glazed.

## **ACCOMMODATION**

(measurements are approx)

| Lounge    | 15′1 x 13′9  | 4.60 x 4.20m |
|-----------|--------------|--------------|
| Kitchen   | 9′10 x 8′5   | 3.00 x 2.56m |
| Bedroom 1 | 13′9 x 12′11 | 4.20 x 3.93m |
| Bedroom 2 | 11′11 x 9′10 | 3.62 x 3.00m |
| Bathroom  | 6′3 x 5′11   | 1.90 x 1.80m |