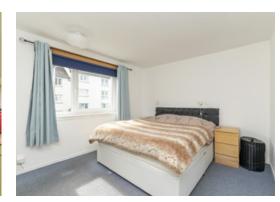

## **ACCOMMODATION**

(measurements are approx)

| Lounge    | 15′1 x 13′9  | 4.60 x 4.20m |
|-----------|--------------|--------------|
| Kitchen   | 9′10 x 8′5   | 3.00 x 2.56m |
| Bedroom 1 | 13′9 x 12′11 | 4.20 x 3.93m |
| Bedroom 2 | 11′11 x 9′10 | 3.62 x 3.00m |
| Bathroom  | 6′3 x 5′11   | 1.90 x 1.80m |