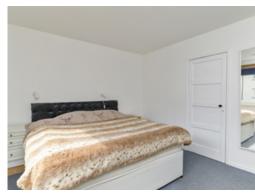

## **ACCOMMODATION**

(measurements are approx)

| Lounge    | 15′1 x 13′9  | 4.60 x 4.20m |
|-----------|--------------|--------------|
| Kitchen   | 9′10 x 8′5   | 3.00 x 2.56m |
| Bedroom 1 | 13′9 x 12′11 | 4.20 x 3.93m |
| Bedroom 2 | 11′11 x 9′10 | 3.62 x 3.00m |
| Bathroom  | 6′3 x 5′11   | 1.90 x 1.80m |