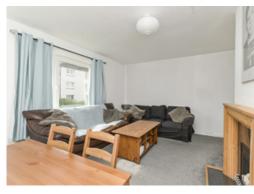

### **DESCRIPTION**

Bright and spacious first floor flat set in a popular residential location close to amenities and well placed for commuting. The property will appeal to a number of buyers and benefits from having gas central heating and is double glazed.

## **ACCOMMODATION**

(measurements are approx)

| Lounge    | 15′1 x 13′9  | 4.60 x 4.20m |
|-----------|--------------|--------------|
| Kitchen   | 9′10 x 8′5   | 3.00 x 2.56m |
| Bedroom 1 | 13′9 x 12′11 | 4.20 x 3.93m |
| Bedroom 2 | 11′11 x 9′10 | 3.62 x 3.00m |
| Bathroom  | 6′3 x 5′11   | 1.90 x 1.80m |