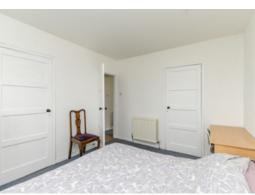

## **ACCOMMODATION**

(measurements are approx)

| Lounge    | 15′1 x 13′9  | 4.60 x 4.20m |
|-----------|--------------|--------------|
| Kitchen   | 9′10 x 8′5   | 3.00 x 2.56m |
| Bedroom 1 | 13′9 x 12′11 | 4.20 x 3.93m |
| Bedroom 2 | 11′11 x 9′10 | 3.62 x 3.00m |
| Bathroom  | 6′3 x 5′11   | 1.90 x 1.80m |