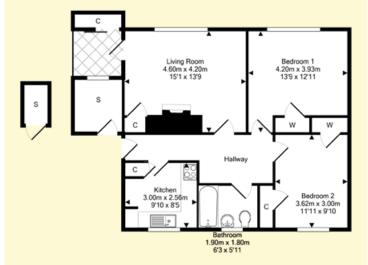

## **ACCOMMODATION**

(measurements are approx)

| Lounge    | 15′1 x 13′9  | 4.60 x 4.20m |
|-----------|--------------|--------------|
| Kitchen   | 9′10 x 8′5   | 3.00 x 2.56m |
| Bedroom 1 | 13′9 x 12′11 | 4.20 x 3.93m |
| Bedroom 2 | 11′11 x 9′10 | 3.62 x 3.00m |
| Bathroom  | 6′3 x 5′11   | 1.90 x 1.80m |