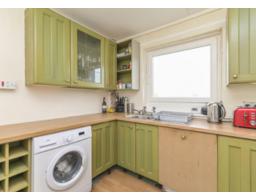

## **ACCOMMODATION**

(measurements are approx)

| Lounge    | 15′1 x 13′9  | 4.60 x 4.20m |
|-----------|--------------|--------------|
| Kitchen   | 9′10 x 8′5   | 3.00 x 2.56m |
| Bedroom 1 | 13′9 x 12′11 | 4.20 x 3.93m |
| Bedroom 2 | 11′11 x 9′10 | 3.62 x 3.00m |
| Bathroom  | 6′3 x 5′11   | 1.90 x 1.80m |