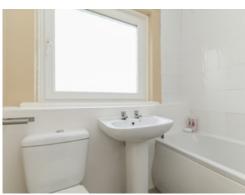

## **ACCOMMODATION**

(measurements are approx)

| Lounge    | 15′1 x 13′9  | 4.60 x 4.20m |
|-----------|--------------|--------------|
| Kitchen   | 9′10 x 8′5   | 3.00 x 2.56m |
| Bedroom 1 | 13′9 x 12′11 | 4.20 x 3.93m |
| Bedroom 2 | 11′11 x 9′10 | 3.62 x 3.00m |
| Bathroom  | 6′3 x 5′11   | 1.90 x 1.80m |