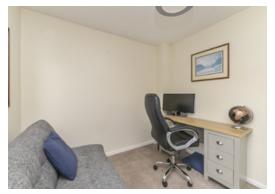

# ACCOMMODATION

(measurements are approx)

| Lounge/Diner | 15′10 x 12′6 | 4.82 x 3.80m |
|--------------|--------------|--------------|
| Kitchen      | 8′8 x 6′3    | 2.65 x 1.90m |
| Bedroom 1    | 10′6 x 10′4  | 3.20 x 3.14m |
| Bedroom 2    | 9′5 x 9′4    | 2.88 x 2.85m |
| Bathroom     | 6′5 x 6′5    | 1.95 x 1.95m |