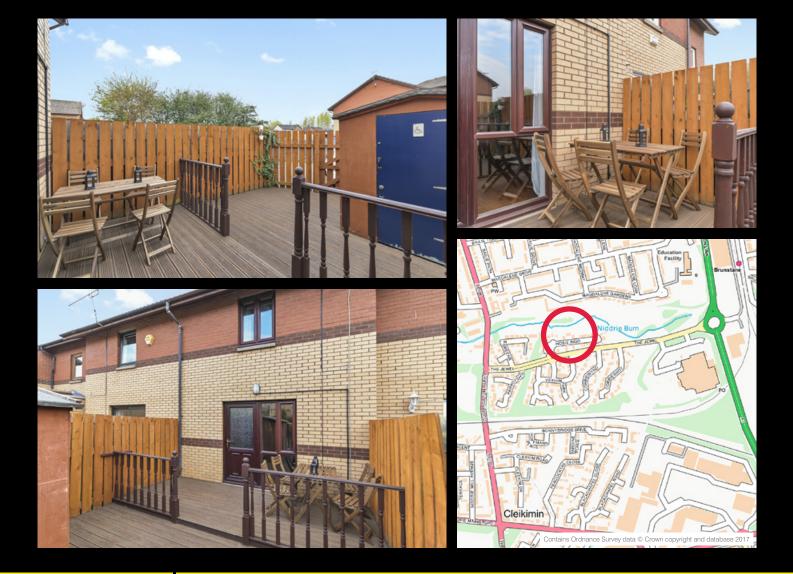

## DESCRIPTION

A stylish and very well presented mid terrace villa set within a popular and sought after residential location which is ideal for commuting and has good day to day amenities on hand.

The property benefits from gas central heating and is double glazed. Externally there are well maintained private gardens to the front and rear.

# LOCATION

The popular Duddingston area lies a short distance to the east of the city centre. The property is well positioned to take advantage of an excellent range of shopping outlets in the vicinity, perhaps the most noteworthy being the nearby Edinburgh Fort Kinnaird shopping and leisure complex, which includes Boots and Marks & Spencer retail outlets, plus Asda at The Jewel. Adjoining Portobello also offers a wealth of local amenities and sporting and recreational facilities, which include a swimming pool and leisure centre. There are well reputed schools in the vicinity from nursery to senior level, with the Jewel and Esk Valley College on hand for the more mature student. An efficient public transport network operates to most parts of the town and the City Bypass and main motorway networks are also within easy reach.