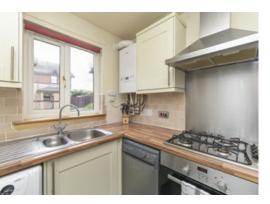

## DESCRIPTION

A stylish and very well presented mid terrace villa set within a popular and sought after residential location which is ideal for commuting and has good day to day amenities on hand.

The property benefits from gas central heating and is double glazed. Externally there are well maintained private gardens to the front and rear.

# ACCOMMODATION

(measurements are approx)

| Lounge/Diner | 15′10 x 12′6 | 4.82 x 3.80m |
|--------------|--------------|--------------|
| Kitchen      | 8′8 x 6′3    | 2.65 x 1.90m |
| Bedroom 1    | 10′6 x 10′4  | 3.20 x 3.14m |
| Bedroom 2    | 9′5 x 9′4    | 2.88 x 2.85m |
| Bathroom     | 6′5 x 6′5    | 1.95 x 1.95m |