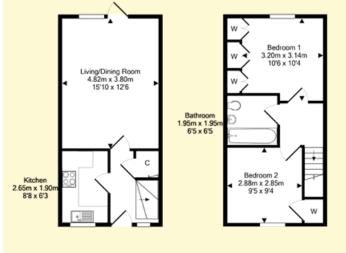

# ACCOMMODATION

(measurements are approx)

| Lounge/Diner | 15′10 x 12′6 | 4.82 x 3.80m |
|--------------|--------------|--------------|
| Kitchen      | 8′8 x 6′3    | 2.65 x 1.90m |
| Bedroom 1    | 10′6 x 10′4  | 3.20 x 3.14m |
| Bedroom 2    | 9′5 x 9′4    | 2.88 x 2.85m |
| Bathroom     | 6′5 x 6′5    | 1.95 x 1.95m |