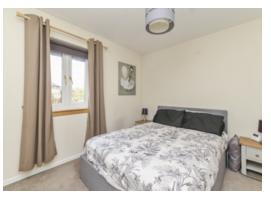

# ACCOMMODATION

(measurements are approx)

| Lounge/Diner | 15′10 x 12′6 | 4.82 x 3.80m |
|--------------|--------------|--------------|
| Kitchen      | 8′8 x 6′3    | 2.65 x 1.90m |
| Bedroom 1    | 10′6 x 10′4  | 3.20 x 3.14m |
| Bedroom 2    | 9′5 x 9′4    | 2.88 x 2.85m |
| Bathroom     | 6′5 x 6′5    | 1.95 x 1.95m |