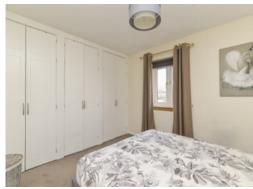

# ACCOMMODATION

(measurements are approx)

| Lounge/Diner | 15′10 x 12′6 | 4.82 x 3.80m |
|--------------|--------------|--------------|
| Kitchen      | 8′8 x 6′3    | 2.65 x 1.90m |
| Bedroom 1    | 10′6 x 10′4  | 3.20 x 3.14m |
| Bedroom 2    | 9′5 x 9′4    | 2.88 x 2.85m |
| Bathroom     | 6′5 x 6′5    | 1.95 x 1.95m |