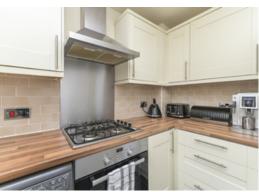

## DESCRIPTION

A stylish and very well presented mid terrace villa set within a popular and sought after residential location which is ideal for commuting and has good day to day amenities on hand.

The property benefits from gas central heating and is double glazed. Externally there are well maintained private gardens to the front and rear.

# ACCOMMODATION

(measurements are approx)

| Lounge/Diner | 15′10 x 12′6 | 4.82 x 3.80m |
|--------------|--------------|--------------|
| Kitchen      | 8′8 x 6′3    | 2.65 x 1.90m |
| Bedroom 1    | 10′6 x 10′4  | 3.20 x 3.14m |
| Bedroom 2    | 9′5 x 9′4    | 2.88 x 2.85m |
| Bathroom     | 6′5 x 6′5    | 1.95 x 1.95m |