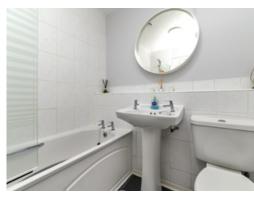

# ACCOMMODATION

(measurements are approx)

| Lounge/Diner | 15′10 x 12′6 | 4.82 x 3.80m |
|--------------|--------------|--------------|
| Kitchen      | 8′8 x 6′3    | 2.65 x 1.90m |
| Bedroom 1    | 10′6 x 10′4  | 3.20 x 3.14m |
| Bedroom 2    | 9′5 x 9′4    | 2.88 x 2.85m |
| Bathroom     | 6′5 x 6′5    | 1.95 x 1.95m |