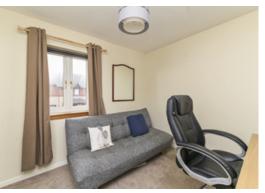

# ACCOMMODATION

(measurements are approx)

| Lounge/Diner | 15′10 x 12′6 | 4.82 x 3.80m |
|--------------|--------------|--------------|
| Kitchen      | 8′8 x 6′3    | 2.65 x 1.90m |
| Bedroom 1    | 10′6 x 10′4  | 3.20 x 3.14m |
| Bedroom 2    | 9′5 x 9′4    | 2.88 x 2.85m |
| Bathroom     | 6′5 x 6′5    | 1.95 x 1.95m |